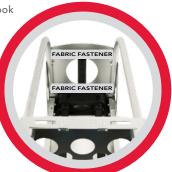

Turn the frame upside down and look under the seat between the telescoping handle and the round grip hole. There are two spaces where you will adhere the fabric fastener strips you set aside earlier. Now with the wax paper removed, **affix the fabric fasteners to the underside of the seat, as shown.** 