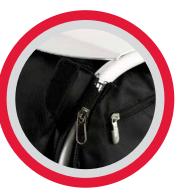

🗊 züca

Next, place the insert into the main opening

of the frame. Make sure to pull the back flap between the side bar and the handle bar of the frame so that it can later be secured at step 5. Unzip the zipper tubes located on both sides of the main opening to zip them around the front metal tubes. Be sure to start the zipper on the straight section of the front metal tubing; it is easier to get started here than on the curved section. Also, be sure the zipper is mated completely before you start zipping.

Zip down both zippers a short distance. Then slide into place over the curved section of the metal tubes and finish zipping. Fold over both ends with the protective fabric fastener tabs located at the top and the bottom of each zipper tube.