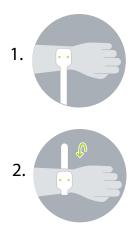

1. Look if the size corresponts with the watch u want to buy. Cut the tool, then position the wider end where you would wear a watch. you can use a piece of sticky tape to hole the wider end in place.

2. Wrap the strap tightly around your wrist, keeping it in place where you would wear a watch. Make sure you wear it for a certain time to see how you feel about the size!

Place a creditcard of ID card here to confirm that the tool printed is at 100%