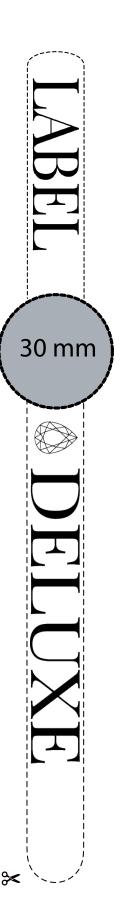

## Let's find your Watch Size!

Print this page at 100%. DO NOT scale to fit. To make sure you printed at 100%, place a creditcard or ID in the box... If is a exact fit, you are good to go.

Keep in mind the strap is NOT true to size!

1. Look if the size corresponts with the watch u want to buy. Cut the tool, then position the wider end where you would wear a watch. you can use a piece of sticky tape to hole the wider end in place.