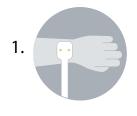

1. Look if the size corresponts with the watch u want to buy. Cut the tool, then position the wider end where you would wear a watch. you can use a piece of sticky tape to hole the wider end in place.