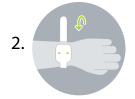

2. Wrap the strap tightly around your wrist, keeping it in place where you would wear a watch. Make sure you wear it for a certain time to see how you feel about the size!

Place a creditcard of ID card here to confirm that the tool printed is at 100%