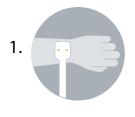

1. Look if the size corresponts with the watch u want to buy. Cut the tool, then position the wider end where you would wear a watch. you can use a piece of sticky tape to hole the wider end in place.