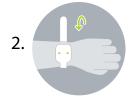

2. Wrap the strap tightly around your wrist, keeping it in place where you would wear a watch. Make sure you wear it for a certain time to see how you feel about the size!

Place a creditcard of ID card here to confirm that the tool printed is at 100%