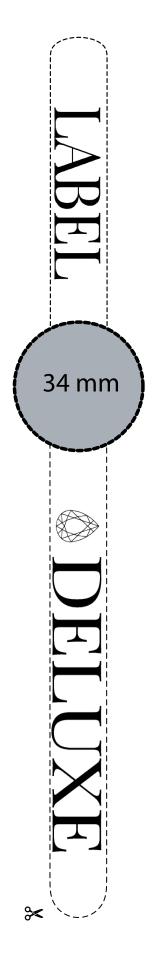

## Let's find your Watch Size!

Print this page at 100%. DO NOT scale to fit. To make sure you printed at 100%, place a creditcard or ID in the box... If is a exact fit, you are good to go.

Keep in mind the strap is NOT true to size!

1. Look if the size corresponts with the watch u want to buy. Cut the tool, then position the wider end where you would wear a watch. you can use a piece of sticky tape to hole the wider end in place.