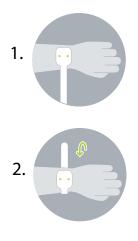

1. Look if the size corresponts with the watch u want to buy. Cut the tool, then position the wider end where you would wear a watch. you can use a piece of sticky tape to hole the wider end in place.

2. Wrap the strap tightly around your wrist, keeping it in place where you would wear a watch. Make sure you wear it for a certain time to see how you feel about the size!