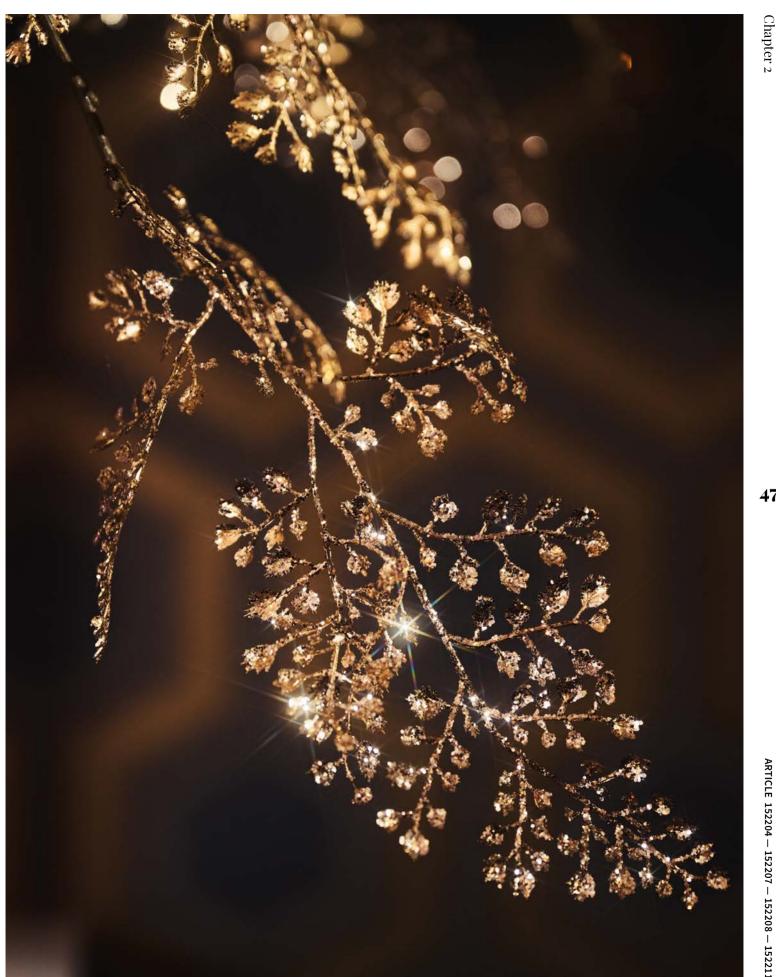

## HOLD ON, ANOTHER Kind of frozen?

Like the ice cubes in an Old Fashioned cocktail this selection of branches and fruits will definitely send a chill down your spine.

But hold on! It's absolutely in a good way because these frozen beauties will melt your heart in a second! The way the light catches the crystal-like flocking on the stems and apples gives a unique and atmospheric vibe to any interior. A heartfelt recommendation from your favourite faux botanical company, our frosted selection is anything but freezing cold, on the contrary, a winter wonderland setting has never looked more warm and inviting!