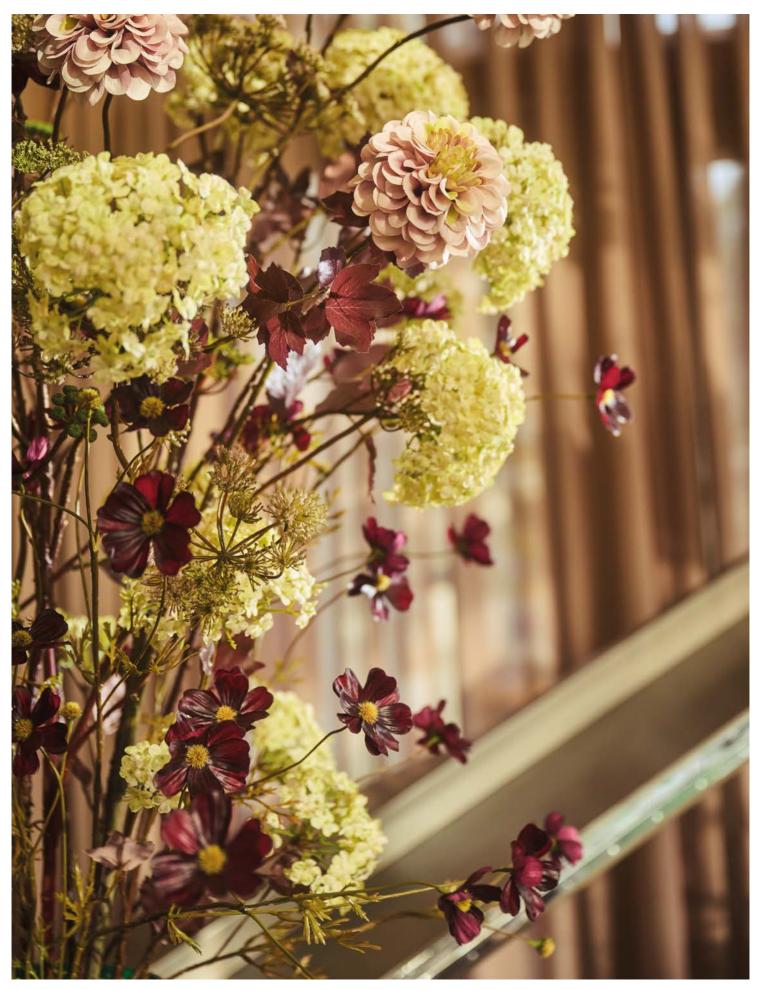

## PEARLY PASTELS WITH A SPLASH OF BURGUHDY!

Picture a multitude of flowers and leaves in soft hues. delicate as the petals of a vintage Hydrangea.

Imagine blooms in shades of pearly pinks, creamy whites, and shaded greens, reminiscent of the flowing dresses and cascading pearl necklaces that once swirled beneath the dazzling lights of jazz-filled ballrooms. Any fabulous arrangement will immediately be elevated to a higher level of chic through these truly unique colour combinations. Handmade floral creations exude a timeless charm and give a nod to the grace and poise that characterised the flapper era.