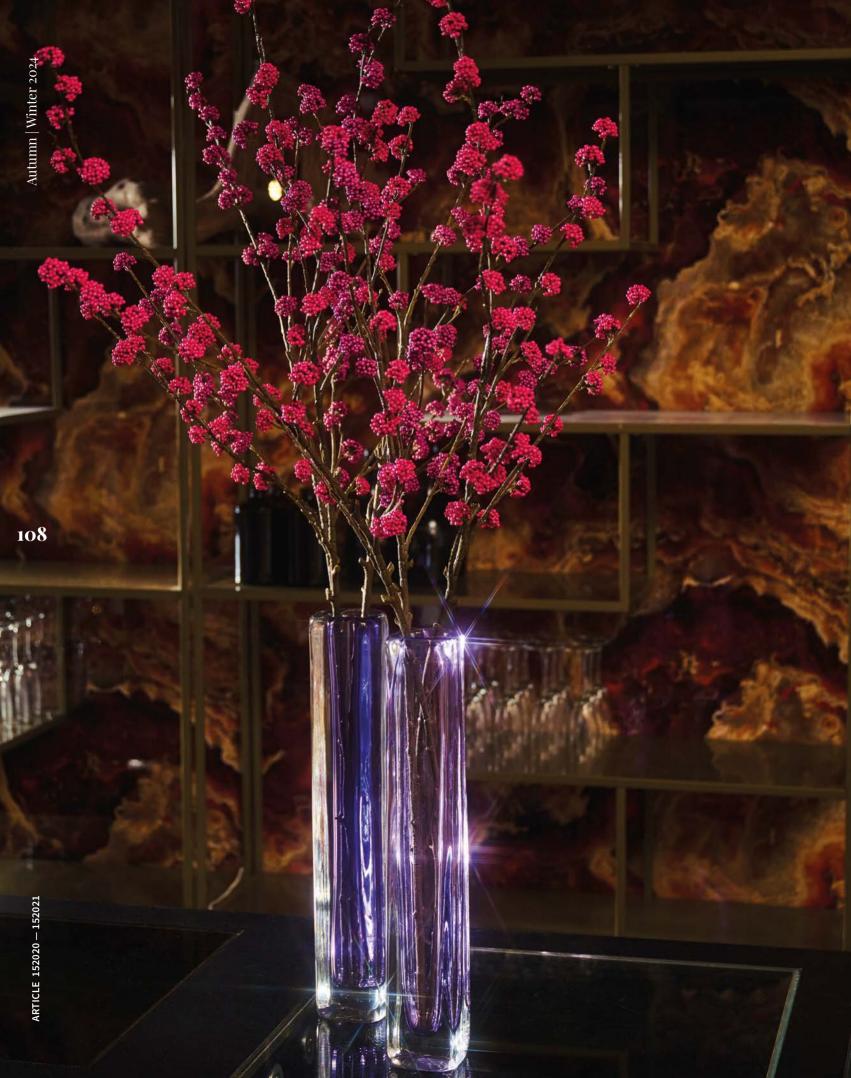

## HOLD ON, ANOTHER Kind of frozen?

Like the ice cubes in an Old Fashioned cocktail this selection of branches and fruits will definitely send a chill down your spine.

But hold on! It's absolutely in a good way because these frozen beauties will melt your heart in a second! The way the light catches the crystal-like flocking on the stems and apples gives a unique and atmospheric vibe to any interior. A heartfelt recommendation from your favourite faux botanical company, our frosted selection is anything but freezing cold, on the contrary, a winter wonderland setting has never looked more warm and inviting!