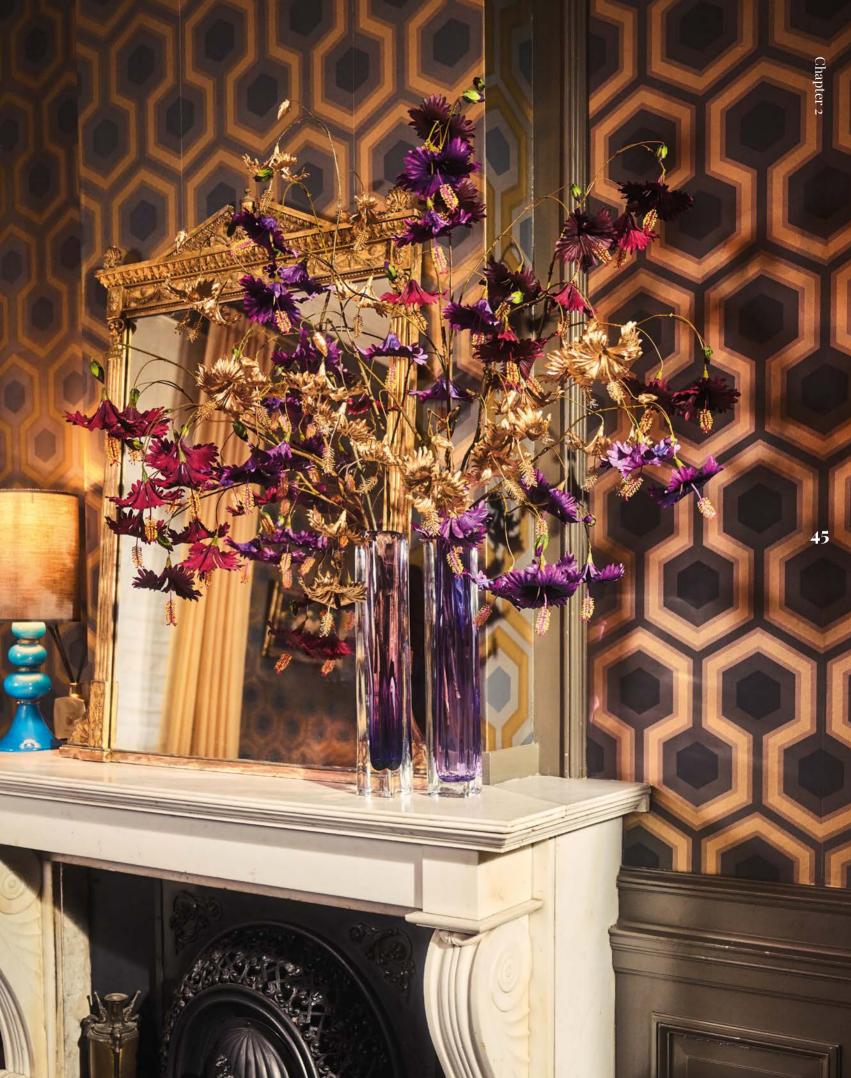

Because we are going to spoil you so much with our new collection of faux botanicals, we're already giving you a glimpse of what's to come on the pages that follow with some trendy highlights!

## PEARLY PASTELS WITH A SPLASH OF BURGUHDY!

Picture a multitude of flowers and leaves in soft hues. delicate as the petals of a vintage Hydrangea.

Imagine blooms in shades of pearly pinks, creamy whites, and shaded greens, reminiscent of the flowing dresses and cascading pearl necklaces that once swirled beneath the dazzling lights of jazz-filled ballrooms. Any fabulous arrangement will immediately be elevated to a higher level of chic through these truly unique colour combinations. Handmade floral creations exude a timeless charm and give a nod to the grace and poise that characterised the flapper era.