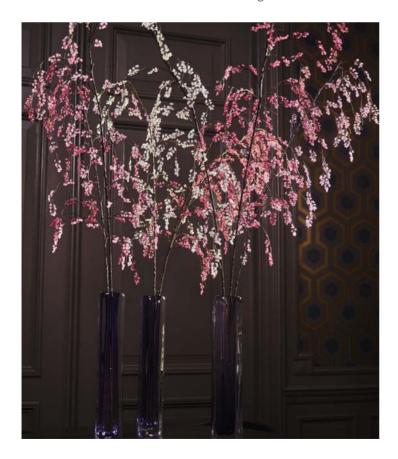

## LONG STEMS THAT GO ON FOR MILES...

Just like an elegant pair of legs that seemingly go on for miles, these stems add a touch of allure and playfulness to your floral arrangements.

The elongated design not only elevates the overall aesthetic but also allows for versatile decorating options, enabling you to create breathtaking displays that make a long lasting impression. See what we did there? So, why not indulge in the temptation of these amazing Dahlias, Roses and Lilies to let your inspiration bloom with a touch of "je ne sais quoi"? After all, in our love for flowers and fashion, a little flirtation goes a long way!