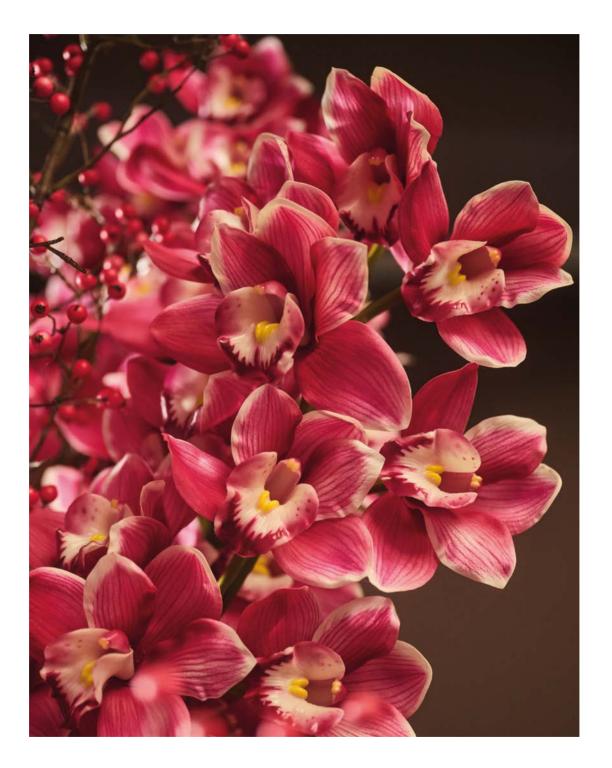

## QRCHIDS ARE A GIRLS Best friend...

Diamonds are so overrated, Orchids are much better friends! They will give you a feeling of exotic opulence just by their luscious presence.

Any vase, however big or small, will look like a million dollar by just adding a few Vanda, Cymbidium or Phalaenopsis stems. The Silk-ka collection of Orchids has grown immensely with many new additions. Real Touch Collection quality, deep saturated shades reminiscent of old Hollywood glamour will sweep you of your feet right into the golden years of the roaring 20's. A kiss on the hand, may be quite continental. But Orchids, I said Orchids, are a girl's best friend!