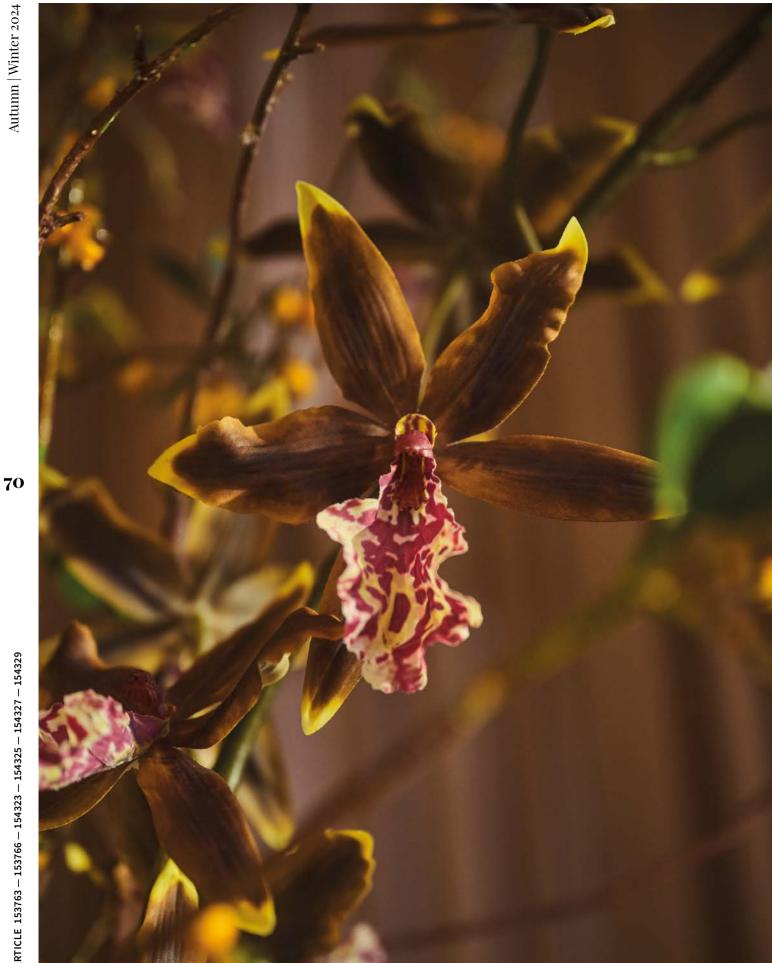

## QRCHIDS ARE A GIRLS Best friend...

Diamonds are so overrated, Orchids are much better friends! They will give you a feeling of exotic opulence just by their luscious presence.

Any vase, however big or small, will look like a million dollar by just adding a few Vanda, Cymbidium or Phalaenopsis stems. The Silk-ka collection of Orchids has grown immensely with many new additions. Real Touch Collection quality, deep saturated shades reminiscent of old Hollywood glamour will sweep you of your feet right into the golden years of the roaring 20's. A kiss on the hand, may be quite continental. But Orchids, I said Orchids, are a girl's best friend!