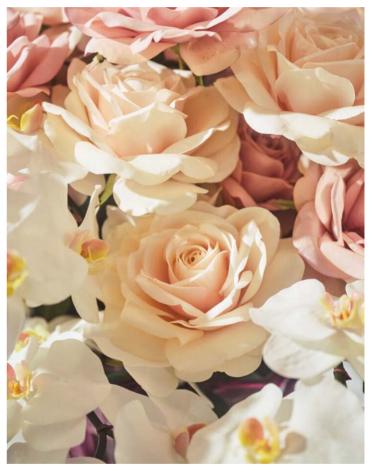

## PEARLY PASTELS WITH A SPLASH OF BURGUHDY!

Picture a multitude of flowers and leaves in soft hues. delicate as the petals of a vintage Hydrangea.

Imagine blooms in shades of pearly pinks, creamy whites, and shaded greens, reminiscent of the flowing dresses and cascading pearl necklaces that once swirled beneath the dazzling lights of jazz-filled ballrooms. Any fabulous arrangement will immediately be elevated to a higher level of chic through these truly unique colour combinations. Handmade floral creations exude a timeless charm and give a nod to the grace and poise that characterised the flapper era.

## QRCHIDS ARE A GIRLS Best friend...

Diamonds are so overrated, Orchids are much better friends! They will give you a feeling of exotic opulence just by their luscious presence.

Any vase, however big or small, will look like a million dollar by just adding a few Vanda, Cymbidium or Phalaenopsis stems. The Silk-ka collection of Orchids has grown immensely with many new additions. Real Touch Collection quality, deep saturated shades reminiscent of old Hollywood glamour will sweep you of your feet right into the golden years of the roaring 20's. A kiss on the hand, may be quite continental. But Orchids, I said Orchids, are a girl's best friend!