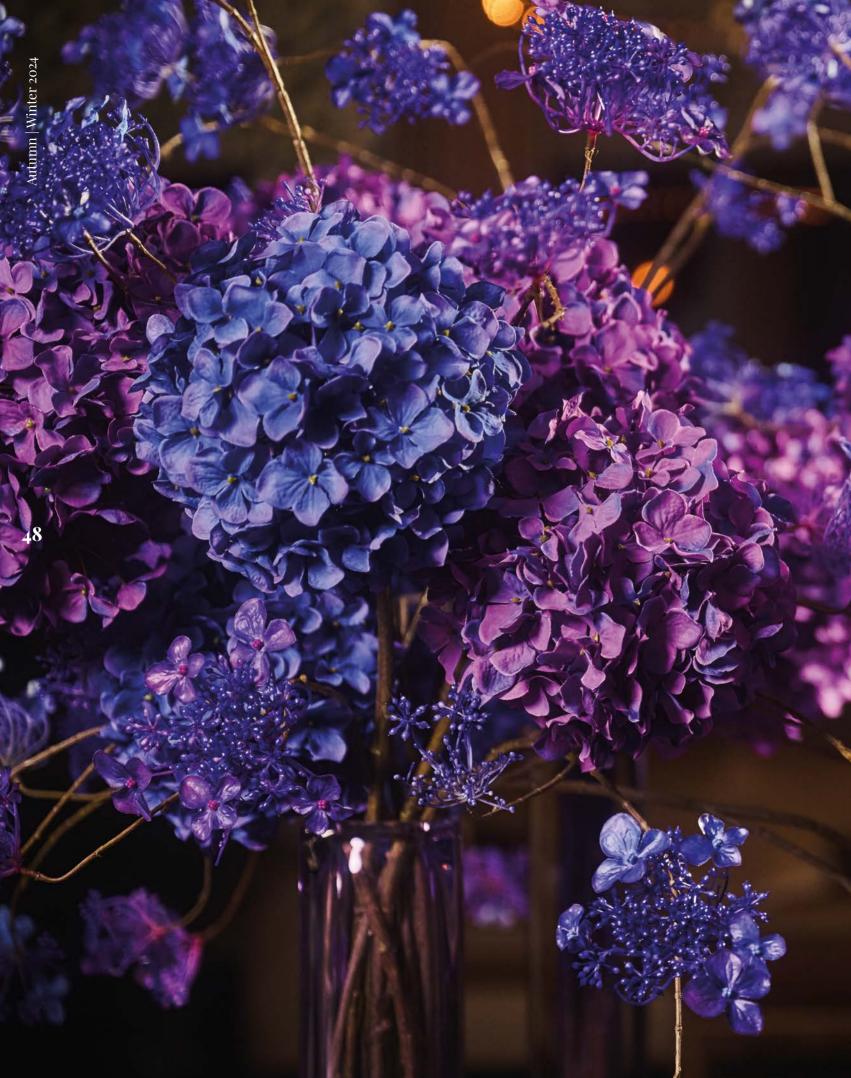

## PEARLY PASTELS WITH A SPLASH OF BURGUHDY!

Picture a multitude of flowers and leaves in soft hues. delicate as the petals of a vintage Hydrangea.

Imagine blooms in shades of pearly pinks, creamy whites, and shaded greens, reminiscent of the flowing dresses and cascading pearl necklaces that once swirled beneath the dazzling lights of jazz-filled ballrooms. Any fabulous arrangement will immediately be elevated to a higher level of chic through these truly unique colour combinations. Handmade floral creations exude a timeless charm and give a nod to the grace and poise that characterised the flapper era.