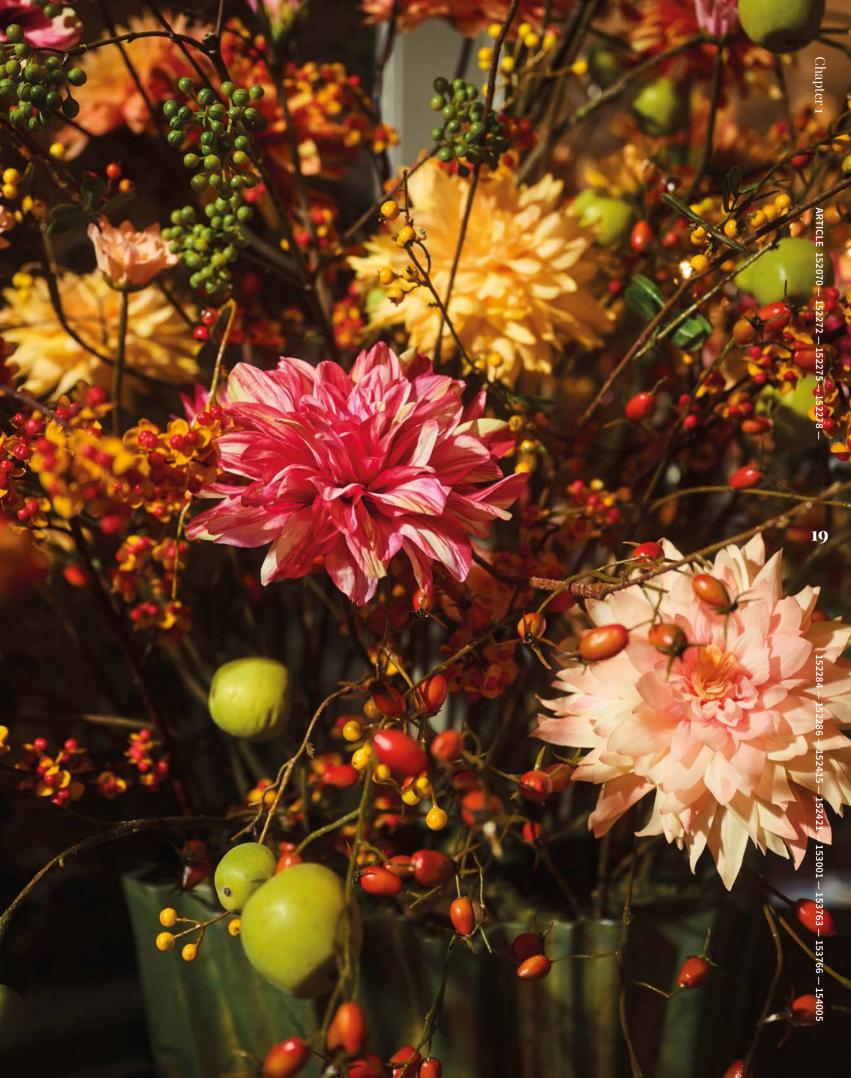

## HOLD ON, ANOTHER Kind of frozen?

Like the ice cubes in an Old Fashioned cocktail this selection of branches and fruits will definitely send a chill down your spine.

But hold on! It's absolutely in a good way because these frozen beauties will melt your heart in a second! The way the light catches the crystal-like flocking on the stems and apples gives a unique and atmospheric vibe to any interior. A heartfelt recommendation from your favourite faux botanical company, our frosted selection is anything but freezing cold, on the contrary, a winter wonderland setting has never looked more warm and inviting!

1920's floral arrangements were tremendously abundant and richly overflowing. From a single corsage to a festive wedding bouquet, they all had one thing in common... A lot of sparkle and pazazz!

Now that we have set the glamorous mood for our Autumn & Winter 2024 collection, you will certainly want to know, what you can expect from us...