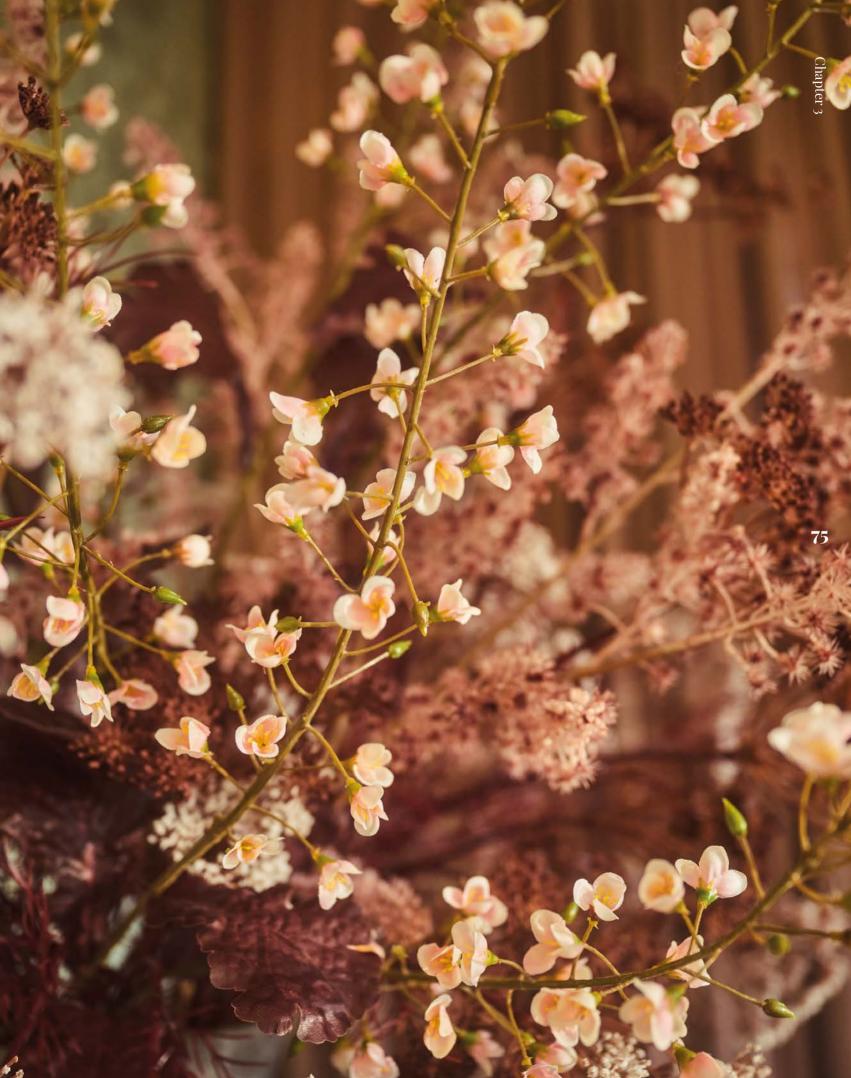

## PEARLY PASTELS WITH A SPLASH OF BURGUHDY!

Picture a multitude of flowers and leaves in soft hues. delicate as the petals of a vintage Hydrangea.

Imagine blooms in shades of pearly pinks, creamy whites, and shaded greens, reminiscent of the flowing dresses and cascading pearl necklaces that once swirled beneath the dazzling lights of jazz-filled ballrooms. Any fabulous arrangement will immediately be elevated to a higher level of chic through these truly unique colour combinations. Handmade floral creations exude a timeless charm and give a nod to the grace and poise that characterised the flapper era.

## LONG STEMS THAT GO ON FOR MILES...

Just like an elegant pair of legs that seemingly go on for miles, these stems add a touch of allure and playfulness to your floral arrangements.

The elongated design not only elevates the overall aesthetic but also allows for versatile decorating options, enabling you to create breathtaking displays that make a long lasting impression. See what we did there? So, why not indulge in the temptation of these amazing Dahlias, Roses and Lilies to let your inspiration bloom with a touch of "je ne sais quoi"? After all, in our love for flowers and fashion, a little flirtation goes a long way!