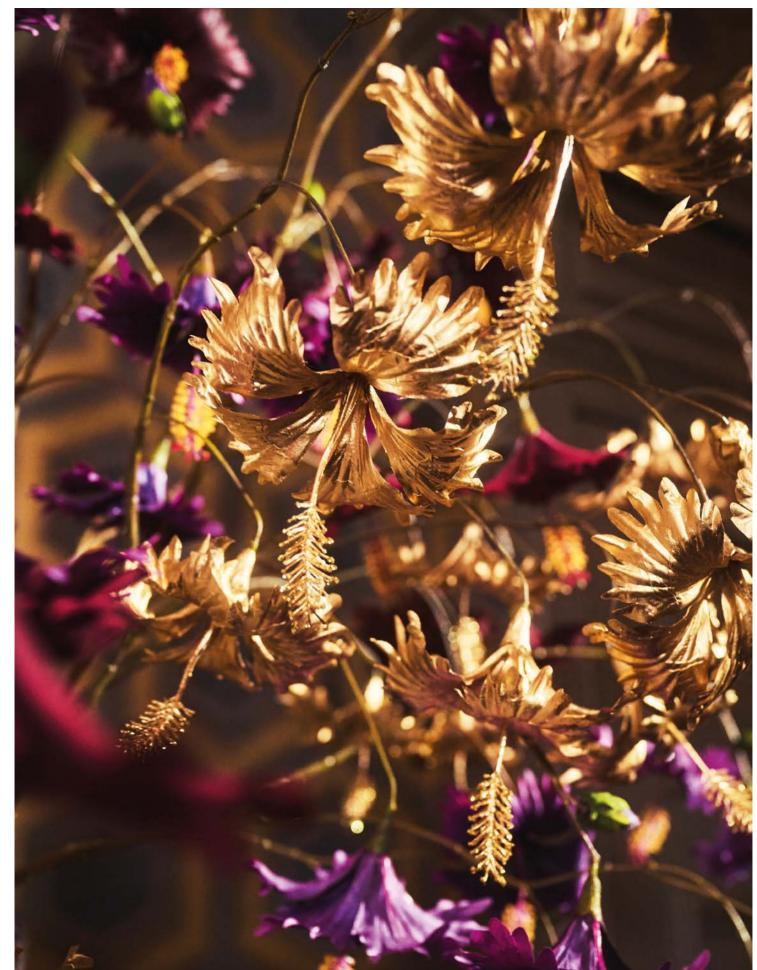

Because we are going to spoil you so much with our new collection of faux botanicals, we're already giving you a glimpse of what's to come on the pages that follow with some trendy highlights!

## PEARLY PASTELS WITH A SPLASH OF BURGUHDY!

Picture a multitude of flowers and leaves in soft hues. delicate as the petals of a vintage Hydrangea.

Imagine blooms in shades of pearly pinks, creamy whites, and shaded greens, reminiscent of the flowing dresses and cascading pearl necklaces that once swirled beneath the dazzling lights of jazz-filled ballrooms. Any fabulous arrangement will immediately be elevated to a higher level of chic through these truly unique colour combinations. Handmade floral creations exude a timeless charm and give a nod to the grace and poise that characterised the flapper era.