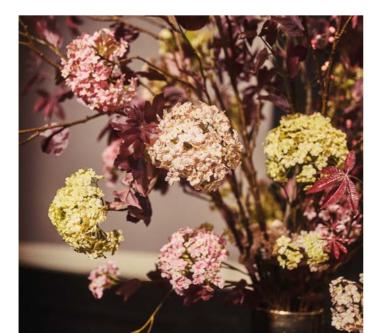

## PEARLY PASTELS WITH A SPLASH OF BURGUHDY!

Picture a multitude of flowers and leaves in soft hues. delicate as the petals of a vintage Hydrangea.

Imagine blooms in shades of pearly pinks, creamy whites, and shaded greens, reminiscent of the flowing dresses and cascading pearl necklaces that once swirled beneath the dazzling lights of jazz-filled ballrooms. Any fabulous arrangement will immediately be elevated to a higher level of chic through these truly unique colour combinations. Handmade floral creations exude a timeless charm and give a nod to the grace and poise that characterised the flapper era.