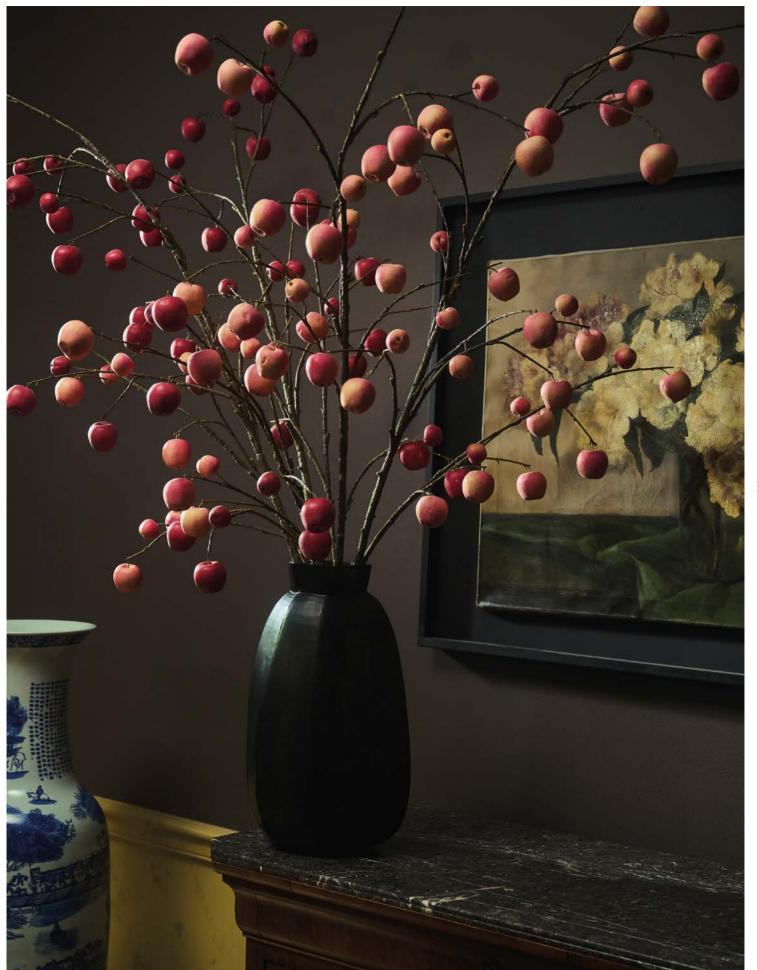

## HOLD ON, ANOTHER Kind of frozen?

Like the ice cubes in an Old Fashioned cocktail this selection of branches and fruits will definitely send a chill down your spine.

But hold on! It's absolutely in a good way because these frozen beauties will melt your heart in a second! The way the light catches the crystal-like flocking on the stems and apples gives a unique and atmospheric vibe to any interior. A heartfelt recommendation from your favourite faux botanical company, our frosted selection is anything but freezing cold, on the contrary, a winter wonderland setting has never looked more warm and inviting!