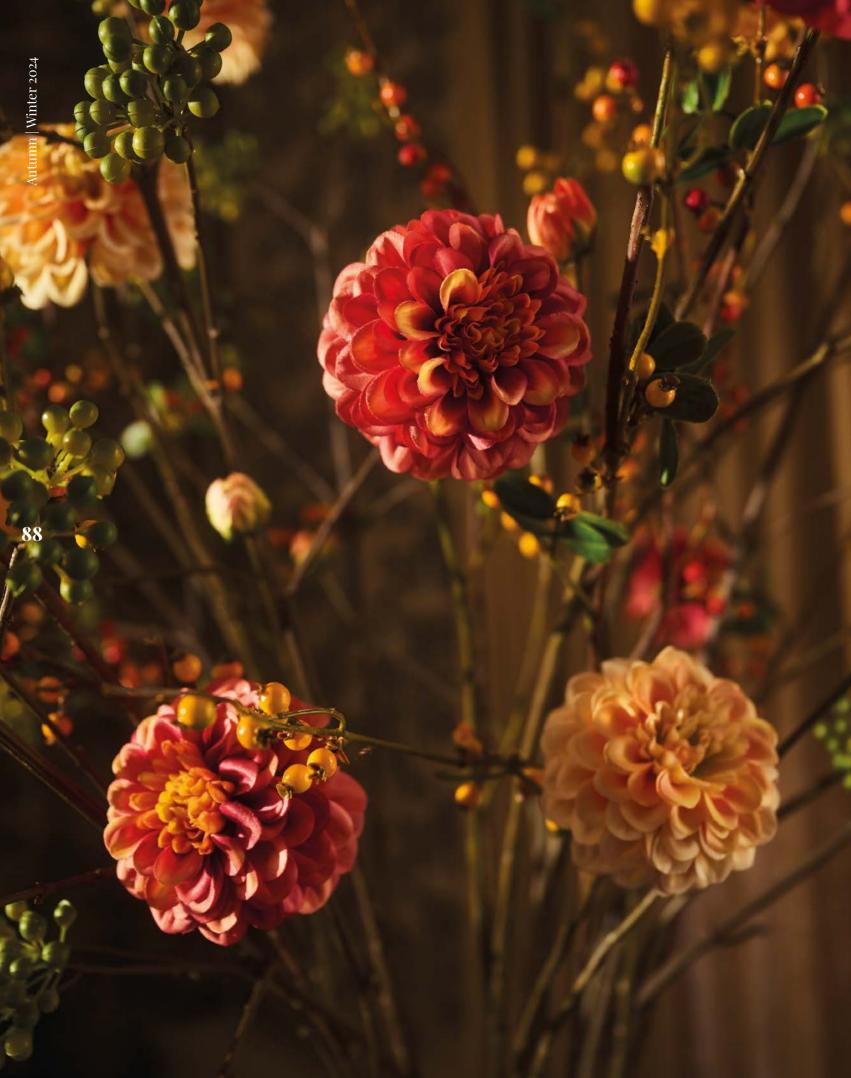

## LONG STEMS THAT GO ON FOR MILES...

Just like an elegant pair of legs that seemingly go on for miles, these stems add a touch of allure and playfulness to your floral arrangements.

The elongated design not only elevates the overall aesthetic but also allows for versatile decorating options, enabling you to create breathtaking displays that make a long lasting impression. See what we did there? So, why not indulge in the temptation of these amazing Dahlias, Roses and Lilies to let your inspiration bloom with a touch of "je ne sais quoi"? After all, in our love for flowers and fashion, a little flirtation goes a long way!

1920's floral arrangements were tremendously abundant and richly overflowing. From a single corsage to a festive wedding bouquet, they all had one thing in common... A lot of sparkle and pazazz!

Now that we have set the glamorous mood for our Autumn & Winter 2024 collection, you will certainly want to know, what you can expect from us...