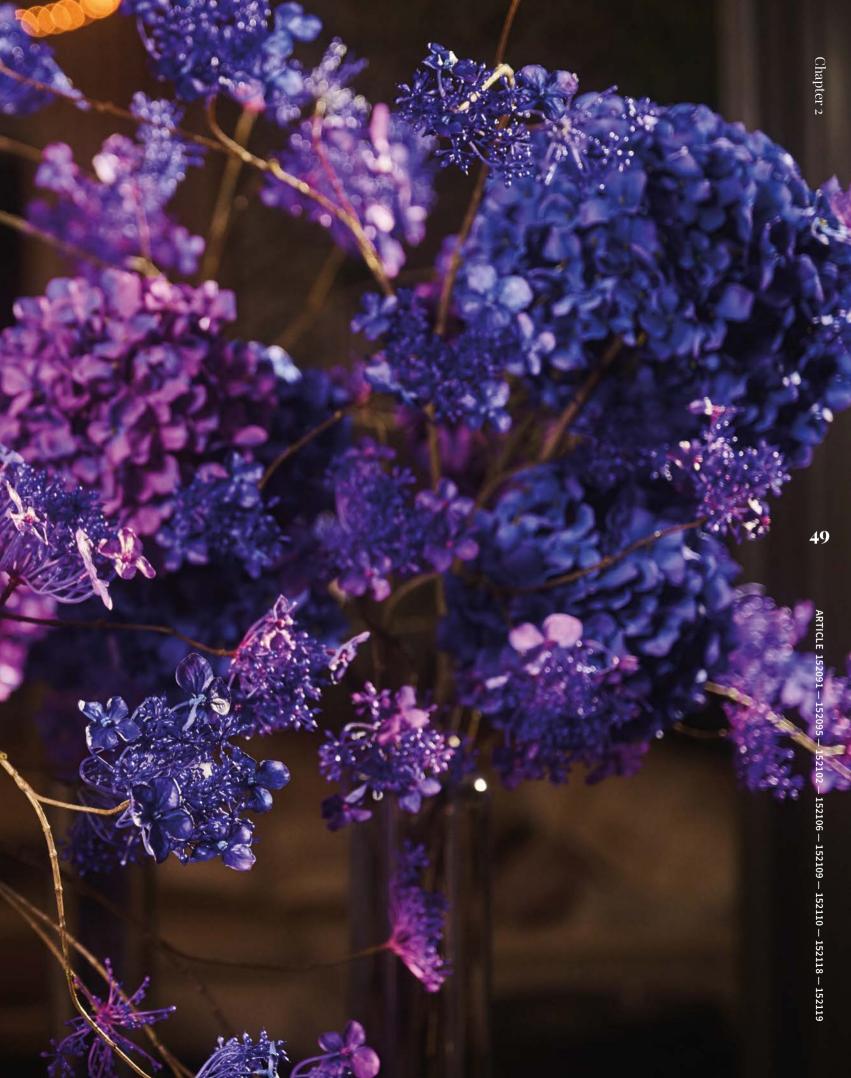

## PEARLY PASTELS WITH A SPLASH OF BURGUHDY!

Picture a multitude of flowers and leaves in soft hues. delicate as the petals of a vintage Hydrangea.

Imagine blooms in shades of pearly pinks, creamy whites, and shaded greens, reminiscent of the flowing dresses and cascading pearl necklaces that once swirled beneath the dazzling lights of jazz-filled ballrooms. Any fabulous arrangement will immediately be elevated to a higher level of chic through these truly unique colour combinations. Handmade floral creations exude a timeless charm and give a nod to the grace and poise that characterised the flapper era.