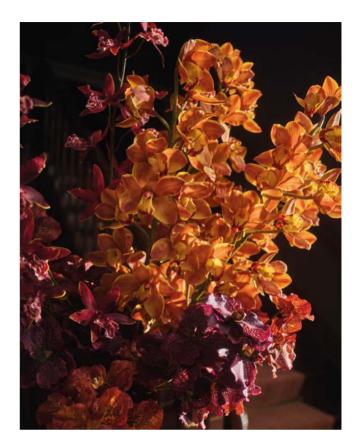

## QRCHIDS ARE A GIRLS Best friend...

Diamonds are so overrated, Orchids are much better friends! They will give you a feeling of exotic opulence just by their luscious presence.

Any vase, however big or small, will look like a million dollar by just adding a few Vanda, Cymbidium or Phalaenopsis stems. The Silk-ka collection of Orchids has grown immensely with many new additions. Real Touch Collection quality, deep saturated shades reminiscent of old Hollywood glamour will sweep you of your feet right into the golden years of the roaring 20's. A kiss on the hand, may be quite continental. But Orchids, I said Orchids, are a girl's best friend!