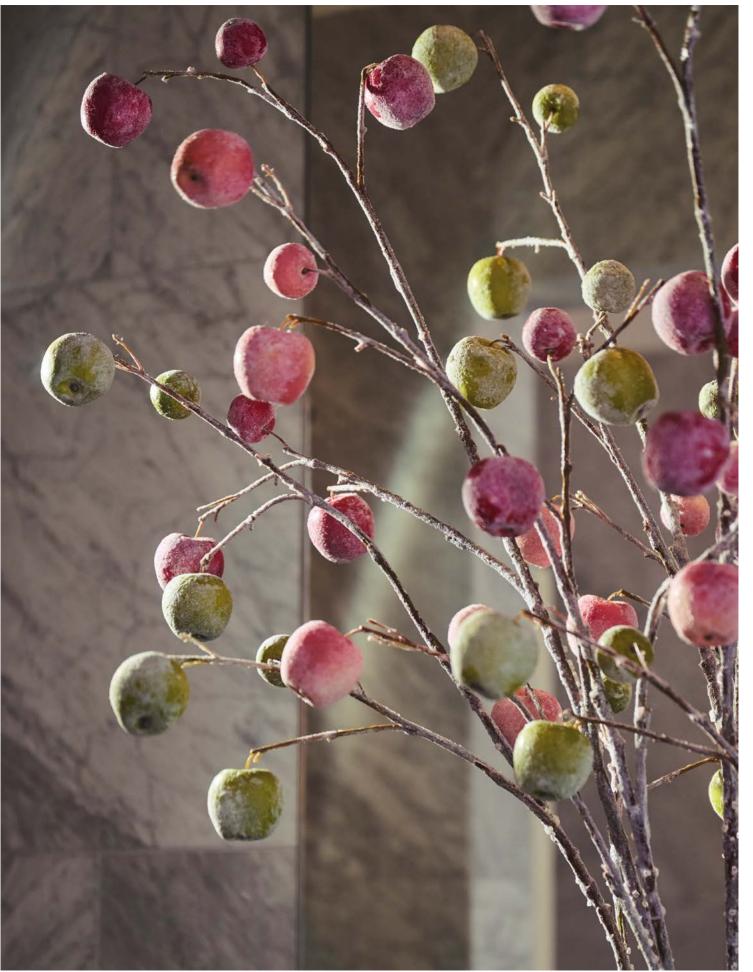

## HOLD ON, ANOTHER Kind of frozen?

Like the ice cubes in an Old Fashioned cocktail this selection of branches and fruits will definitely send a chill down your spine.

But hold on! It's absolutely in a good way because these frozen beauties will melt your heart in a second! The way the light catches the crystal-like flocking on the stems and apples gives a unique and atmospheric vibe to any interior. A heartfelt recommendation from your favourite faux botanical company, our frosted selection is anything but freezing cold, on the contrary, a winter wonderland setting has never looked more warm and inviting!