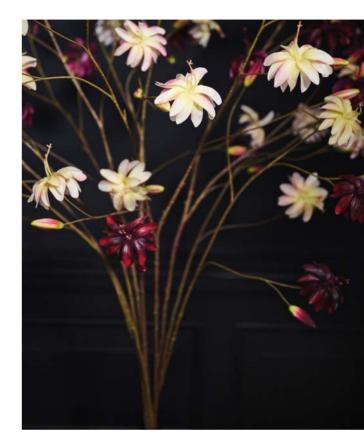

## HOLD ON, ANOTHER Kind of frozen?

Like the ice cubes in an Old Fashioned cocktail this selection of branches and fruits will definitely send a chill down your spine.

But hold on! It's absolutely in a good way because these frozen beauties will melt your heart in a second! The way the light catches the crystal-like flocking on the stems and apples gives a unique and atmospheric vibe to any interior. A heartfelt recommendation from your favourite faux botanical company, our frosted selection is anything but freezing cold, on the contrary, a winter wonderland setting has never looked more warm and inviting!