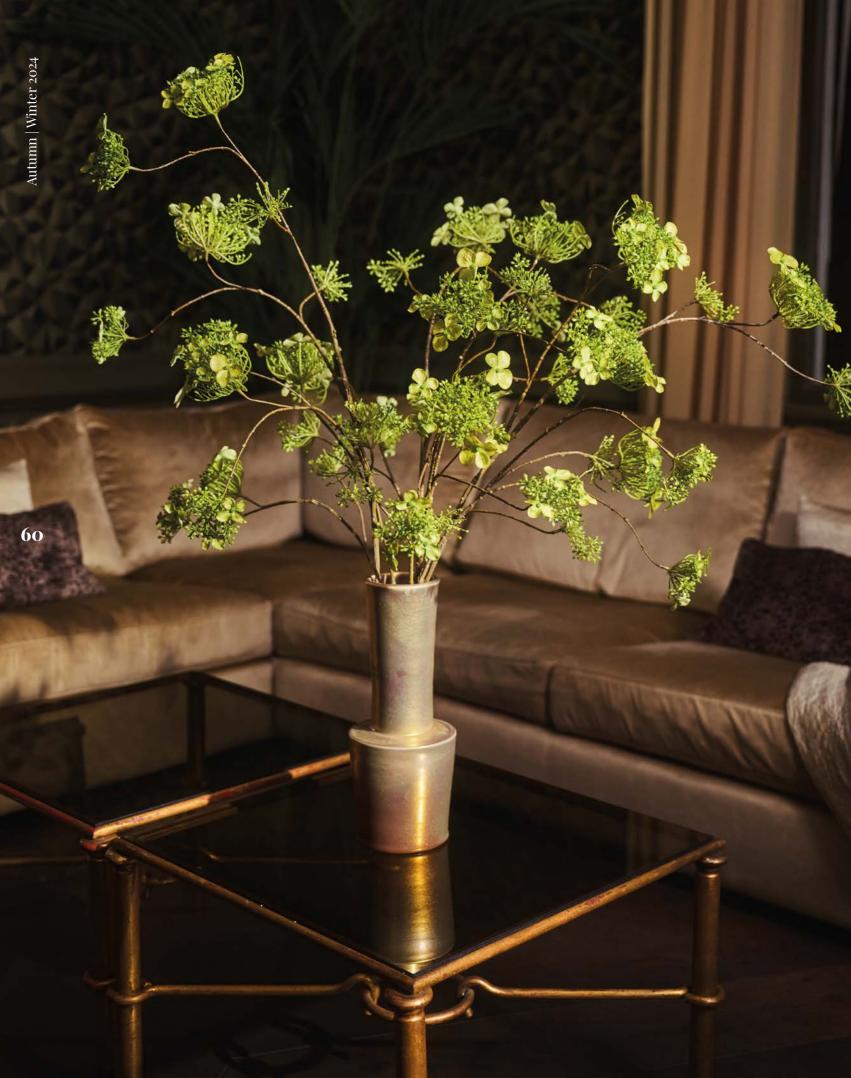

## PEARLY PASTELS WITH A SPLASH OF BURGUHDY!

Picture a multitude of flowers and leaves in soft hues. delicate as the petals of a vintage Hydrangea.

Imagine blooms in shades of pearly pinks, creamy whites, and shaded greens, reminiscent of the flowing dresses and cascading pearl necklaces that once swirled beneath the dazzling lights of jazz-filled ballrooms. Any fabulous arrangement will immediately be elevated to a higher level of chic through these truly unique colour combinations. Handmade floral creations exude a timeless charm and give a nod to the grace and poise that characterised the flapper era.

## HOLD ON, ANOTHER Kind of frozen?

Like the ice cubes in an Old Fashioned cocktail this selection of branches and fruits will definitely send a chill down your spine.

But hold on! It's absolutely in a good way because these frozen beauties will melt your heart in a second! The way the light catches the crystal-like flocking on the stems and apples gives a unique and atmospheric vibe to any interior. A heartfelt recommendation from your favourite faux botanical company, our frosted selection is anything but freezing cold, on the contrary, a winter wonderland setting has never looked more warm and inviting!