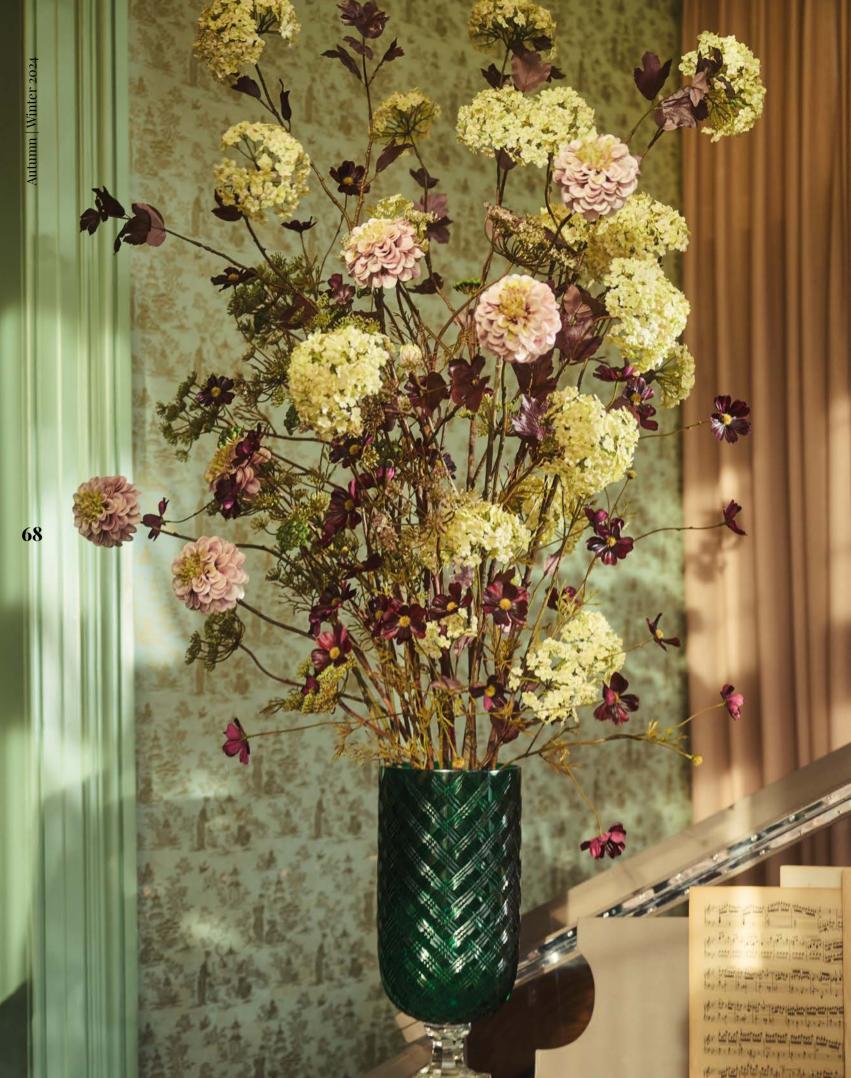

## PEARLY PASTELS WITH A SPLASH OF BURGUHDY!

Picture a multitude of flowers and leaves in soft hues. delicate as the petals of a vintage Hydrangea.

Imagine blooms in shades of pearly pinks, creamy whites, and shaded greens, reminiscent of the flowing dresses and cascading pearl necklaces that once swirled beneath the dazzling lights of jazz-filled ballrooms. Any fabulous arrangement will immediately be elevated to a higher level of chic through these truly unique colour combinations. Handmade floral creations exude a timeless charm and give a nod to the grace and poise that characterised the flapper era.