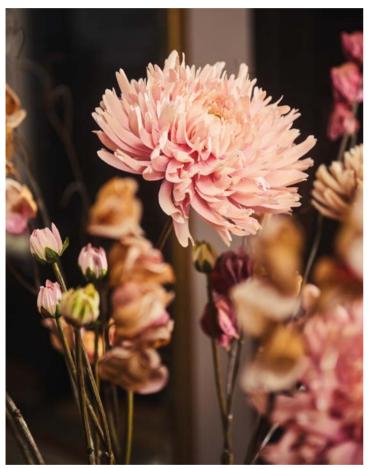

## LONG STEMS THAT GO ON FOR MILES...

Just like an elegant pair of legs that seemingly go on for miles, these stems add a touch of allure and playfulness to your floral arrangements.

The elongated design not only elevates the overall aesthetic but also allows for versatile decorating options, enabling you to create breathtaking displays that make a long lasting impression. See what we did there? So, why not indulge in the temptation of these amazing Dahlias, Roses and Lilies to let your inspiration bloom with a touch of "je ne sais quoi"? After all, in our love for flowers and fashion, a little flirtation goes a long way!