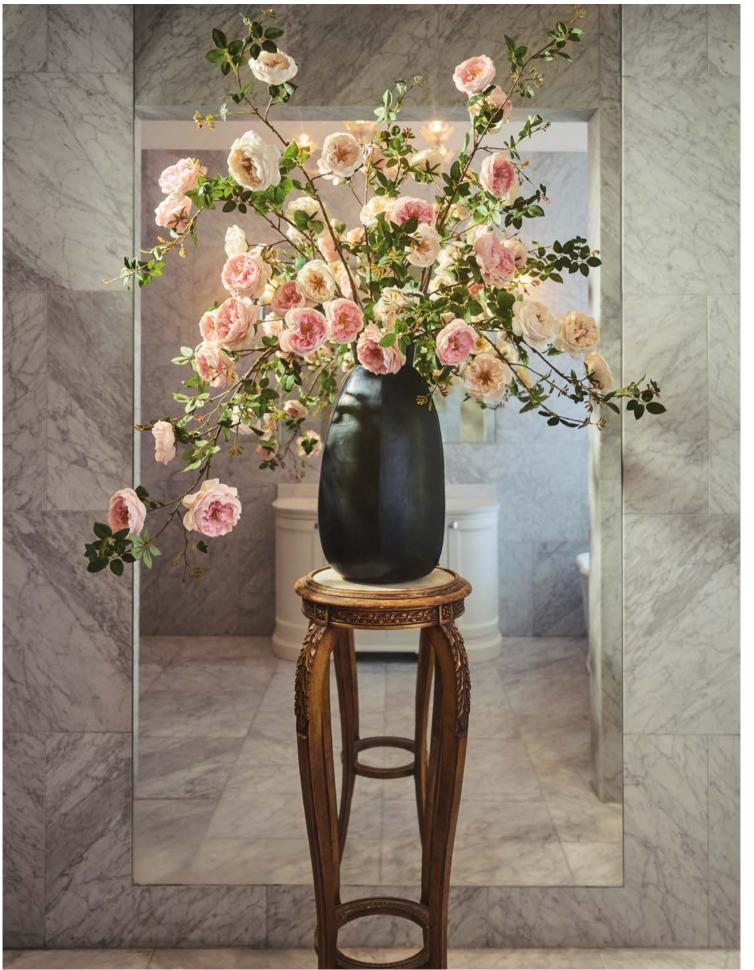

## PEARLY PASTELS WITH A SPLASH OF BURGUHDY!

Picture a multitude of flowers and leaves in soft hues. delicate as the petals of a vintage Hydrangea.

Imagine blooms in shades of pearly pinks, creamy whites, and shaded greens, reminiscent of the flowing dresses and cascading pearl necklaces that once swirled beneath the dazzling lights of jazz-filled ballrooms. Any fabulous arrangement will immediately be elevated to a higher level of chic through these truly unique colour combinations. Handmade floral creations exude a timeless charm and give a nod to the grace and poise that characterised the flapper era.

1920's floral arrangements were tremendously abundant and richly overflowing. From a single corsage to a festive wedding bouquet, they all had one thing in common... A lot of sparkle and pazazz!

Now that we have set the glamorous mood for our Autumn & Winter 2024 collection, you will certainly want to know, what you can expect from us...