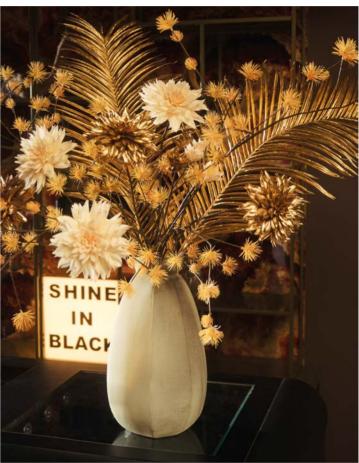

## PEARLY PASTELS WITH A SPLASH OF BURGUHDY!

Picture a multitude of flowers and leaves in soft hues. delicate as the petals of a vintage Hydrangea.

Imagine blooms in shades of pearly pinks, creamy whites, and shaded greens, reminiscent of the flowing dresses and cascading pearl necklaces that once swirled beneath the dazzling lights of jazz-filled ballrooms. Any fabulous arrangement will immediately be elevated to a higher level of chic through these truly unique colour combinations. Handmade floral creations exude a timeless charm and give a nod to the grace and poise that characterised the flapper era.

## LONG STEMS THAT GO ON FOR MILES...

Just like an elegant pair of legs that seemingly go on for miles, these stems add a touch of allure and playfulness to your floral arrangements.

The elongated design not only elevates the overall aesthetic but also allows for versatile decorating options, enabling you to create breathtaking displays that make a long lasting impression. See what we did there? So, why not indulge in the temptation of these amazing Dahlias, Roses and Lilies to let your inspiration bloom with a touch of "je ne sais quoi"? After all, in our love for flowers and fashion, a little flirtation goes a long way!