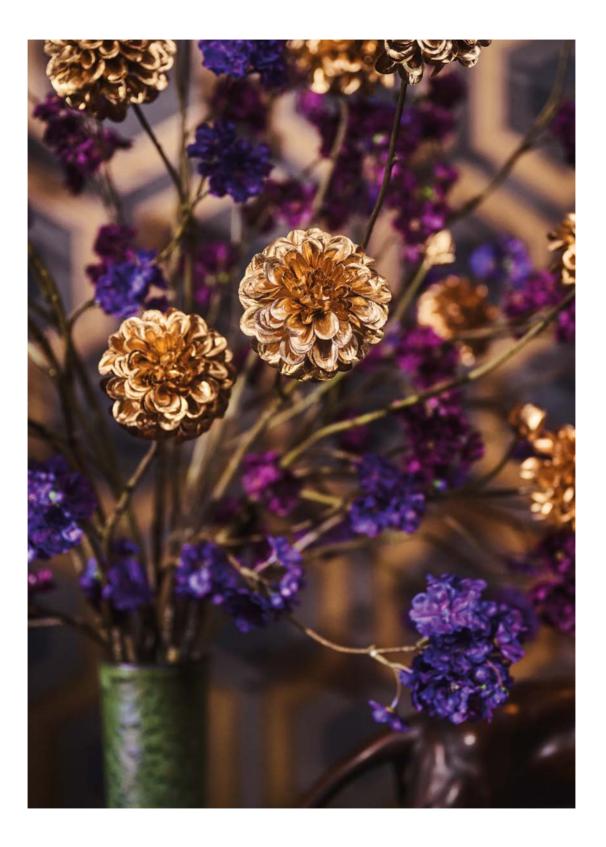

## HOLD ON, ANOTHER Kind of frozen?

Like the ice cubes in an Old Fashioned cocktail this selection of branches and fruits will definitely send a chill down your spine.

But hold on! It's absolutely in a good way because these frozen beauties will melt your heart in a second! The way the light catches the crystal-like flocking on the stems and apples gives a unique and atmospheric vibe to any interior. A heartfelt recommendation from your favourite faux botanical company, our frosted selection is anything but freezing cold, on the contrary, a winter wonderland setting has never looked more warm and inviting!