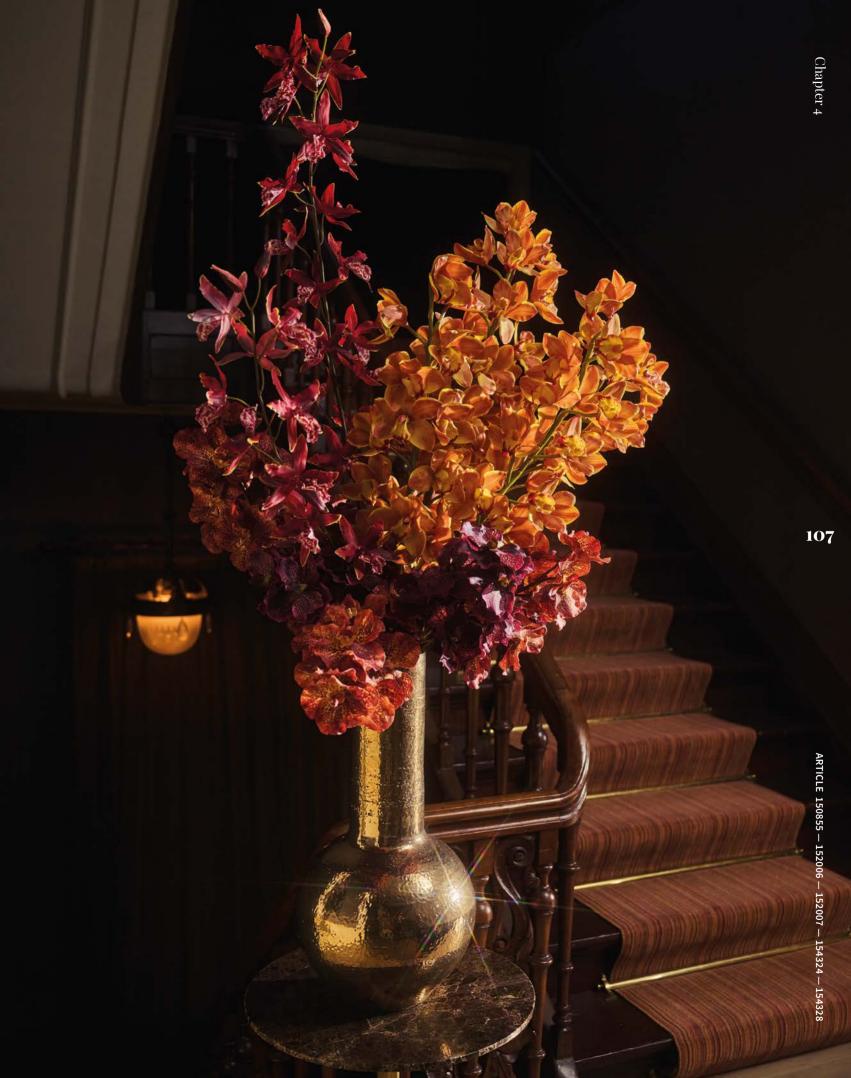

## QRCHIDS ARE A GIRLS Best friend...

Diamonds are so overrated, Orchids are much better friends! They will give you a feeling of exotic opulence just by their luscious presence.

Any vase, however big or small, will look like a million dollar by just adding a few Vanda, Cymbidium or Phalaenopsis stems. The Silk-ka collection of Orchids has grown immensely with many new additions. Real Touch Collection quality, deep saturated shades reminiscent of old Hollywood glamour will sweep you of your feet right into the golden years of the roaring 20's. A kiss on the hand, may be quite continental. But Orchids, I said Orchids, are a girl's best friend!