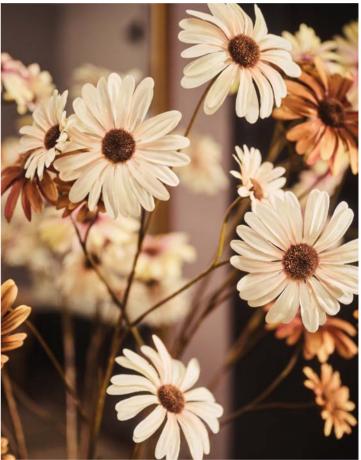

## PEARLY PASTELS WITH A SPLASH OF BURGUHDY!

Picture a multitude of flowers and leaves in soft hues. delicate as the petals of a vintage Hydrangea.

Imagine blooms in shades of pearly pinks, creamy whites, and shaded greens, reminiscent of the flowing dresses and cascading pearl necklaces that once swirled beneath the dazzling lights of jazz-filled ballrooms. Any fabulous arrangement will immediately be elevated to a higher level of chic through these truly unique colour combinations. Handmade floral creations exude a timeless charm and give a nod to the grace and poise that characterised the flapper era.