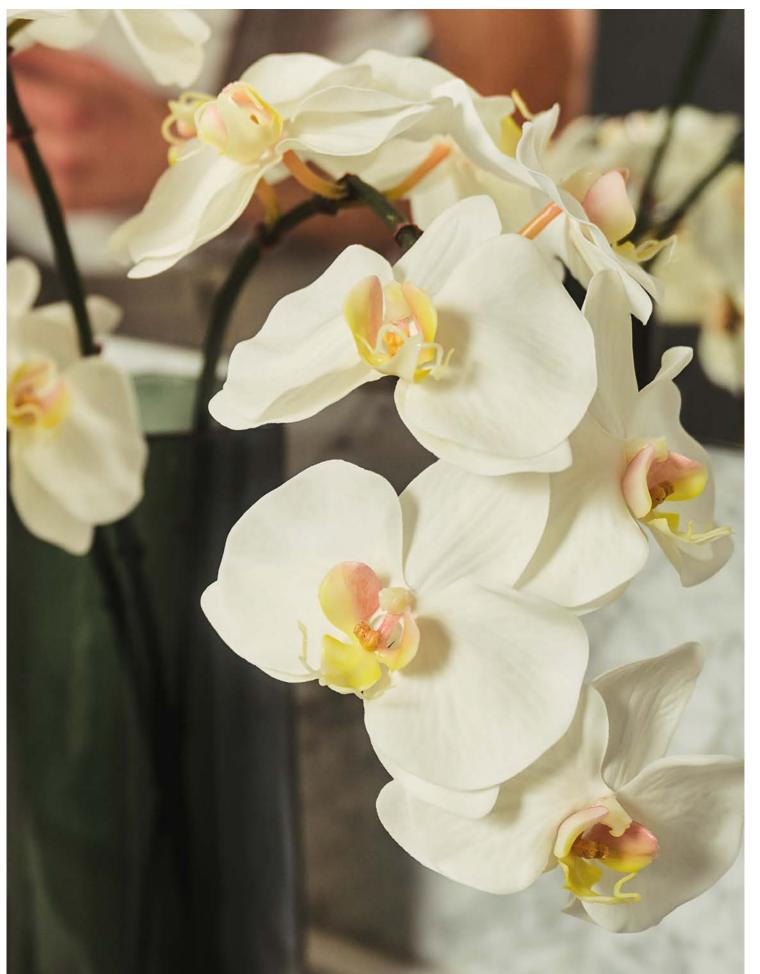

## QRCHIDS ARE A GIRLS Best friend...

Diamonds are so overrated, Orchids are much better friends! They will give you a feeling of exotic opulence just by their luscious presence.

Any vase, however big or small, will look like a million dollar by just adding a few Vanda, Cymbidium or Phalaenopsis stems. The Silk-ka collection of Orchids has grown immensely with many new additions. Real Touch Collection quality, deep saturated shades reminiscent of old Hollywood glamour will sweep you of your feet right into the golden years of the roaring 20's. A kiss on the hand, may be quite continental. But Orchids, I said Orchids, are a girl's best friend!