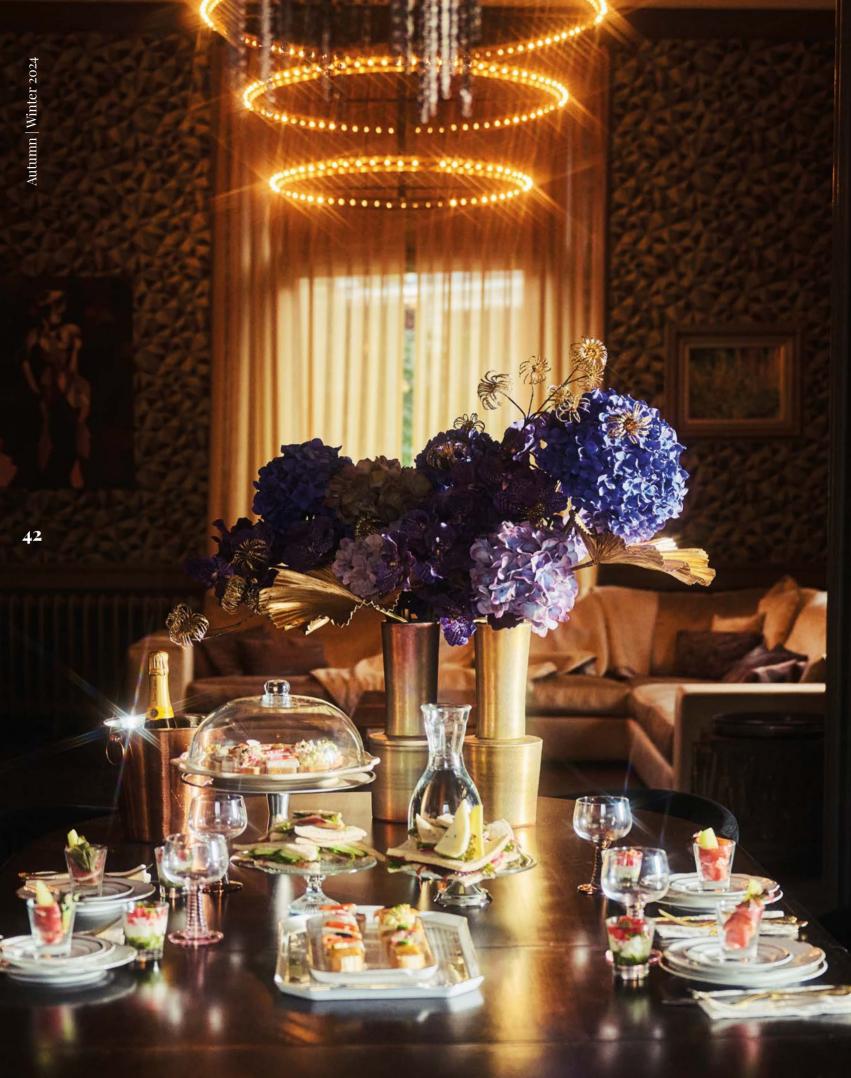

# BEHIND THE **Scenes**

The launch of our Autumn | Winter Collection 2024. Always an exciting premiere for all of us at Silk-ka. But what precedes all that? With this sneak peek we offer you a look behind the scenes. Find out about trends, inspiration, innovation and how this is translated into a new collection.

Because we are going to spoil you so much with our new collection of faux botanicals, we're already giving you a glimpse of what's to come on the pages that follow with some trendy highlights!

## PEARLY PASTELS WITH A SPLASH OF BURGUHDY!

Picture a multitude of flowers and leaves in soft hues. delicate as the petals of a vintage Hydrangea.

Imagine blooms in shades of pearly pinks, creamy whites, and shaded greens, reminiscent of the flowing dresses and cascading pearl necklaces that once swirled beneath the dazzling lights of jazz-filled ballrooms. Any fabulous arrangement will immediately be elevated to a higher level of chic through these truly unique colour combinations. Handmade floral creations exude a timeless charm and give a nod to the grace and poise that characterised the flapper era.