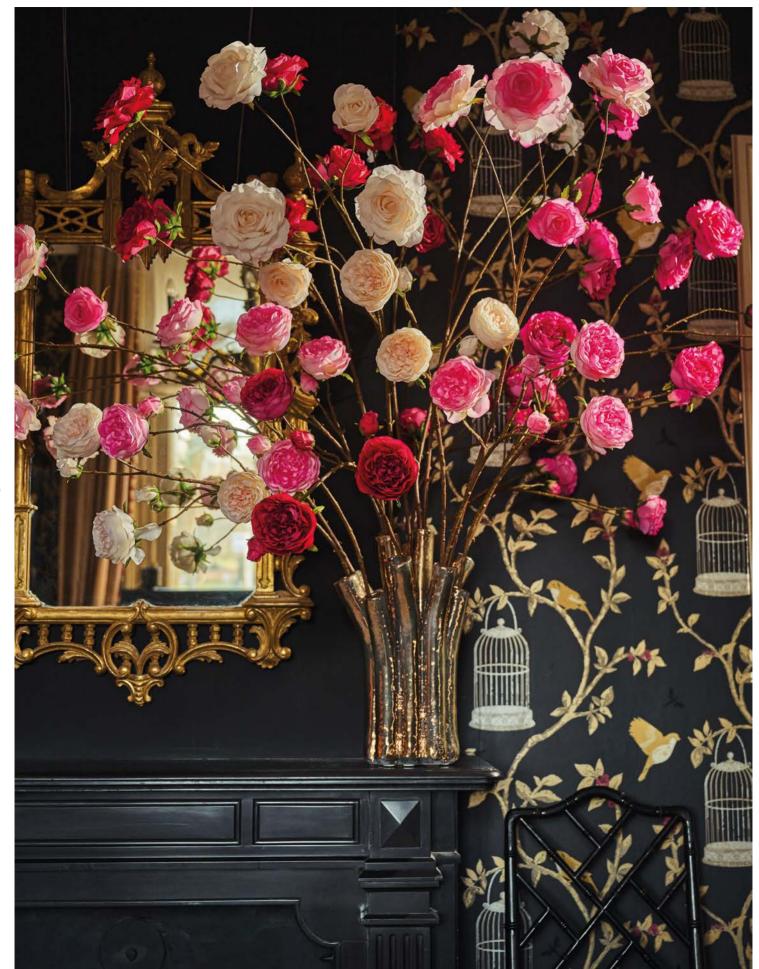

## PEARLY PASTELS WITH A SPLASH OF BURGUHDY!

Picture a multitude of flowers and leaves in soft hues. delicate as the petals of a vintage Hydrangea.

Imagine blooms in shades of pearly pinks, creamy whites, and shaded greens, reminiscent of the flowing dresses and cascading pearl necklaces that once swirled beneath the dazzling lights of jazz-filled ballrooms. Any fabulous arrangement will immediately be elevated to a higher level of chic through these truly unique colour combinations. Handmade floral creations exude a timeless charm and give a nod to the grace and poise that characterised the flapper era.