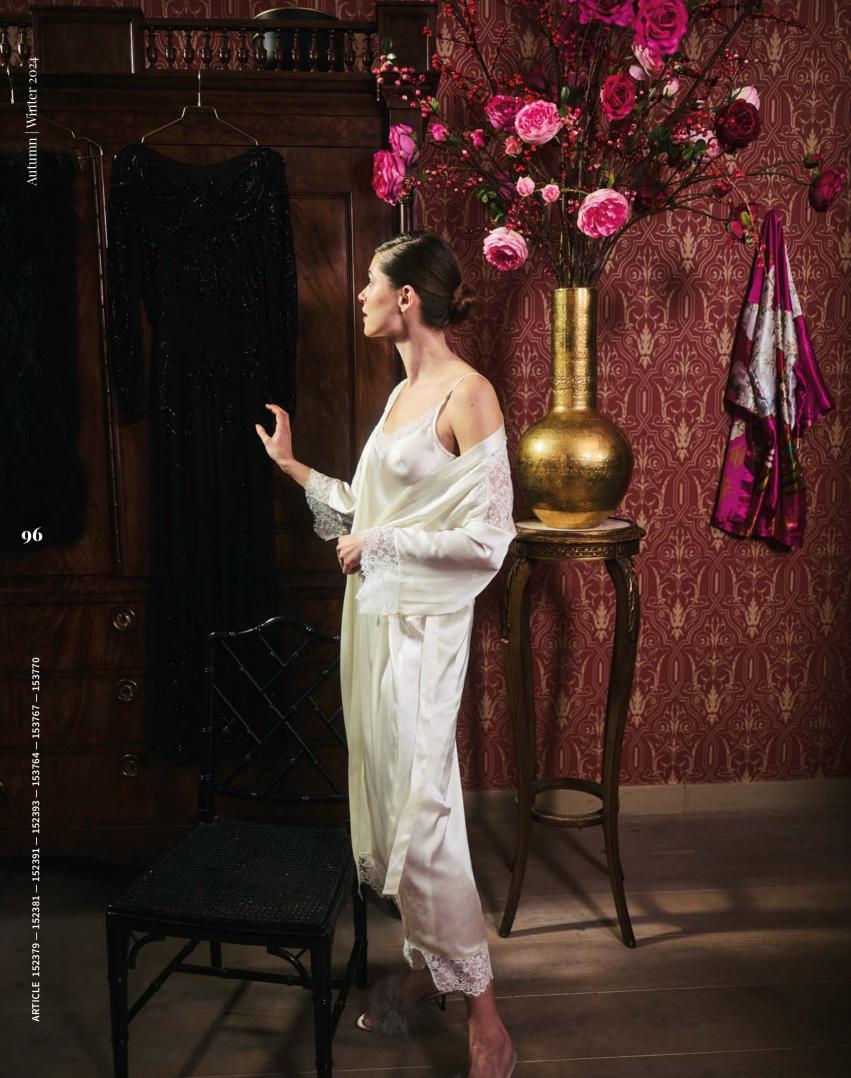

## PEARLY PASTELS WITH A SPLASH OF BURGUHDY!

Picture a multitude of flowers and leaves in soft hues. delicate as the petals of a vintage Hydrangea.

Imagine blooms in shades of pearly pinks, creamy whites, and shaded greens, reminiscent of the flowing dresses and cascading pearl necklaces that once swirled beneath the dazzling lights of jazz-filled ballrooms. Any fabulous arrangement will immediately be elevated to a higher level of chic through these truly unique colour combinations. Handmade floral creations exude a timeless charm and give a nod to the grace and poise that characterised the flapper era.

## LONG STEMS THAT GO ON FOR MILES...

Just like an elegant pair of legs that seemingly go on for miles, these stems add a touch of allure and playfulness to your floral arrangements.

The elongated design not only elevates the overall aesthetic but also allows for versatile decorating options, enabling you to create breathtaking displays that make a long lasting impression. See what we did there? So, why not indulge in the temptation of these amazing Dahlias, Roses and Lilies to let your inspiration bloom with a touch of "je ne sais quoi"? After all, in our love for flowers and fashion, a little flirtation goes a long way!