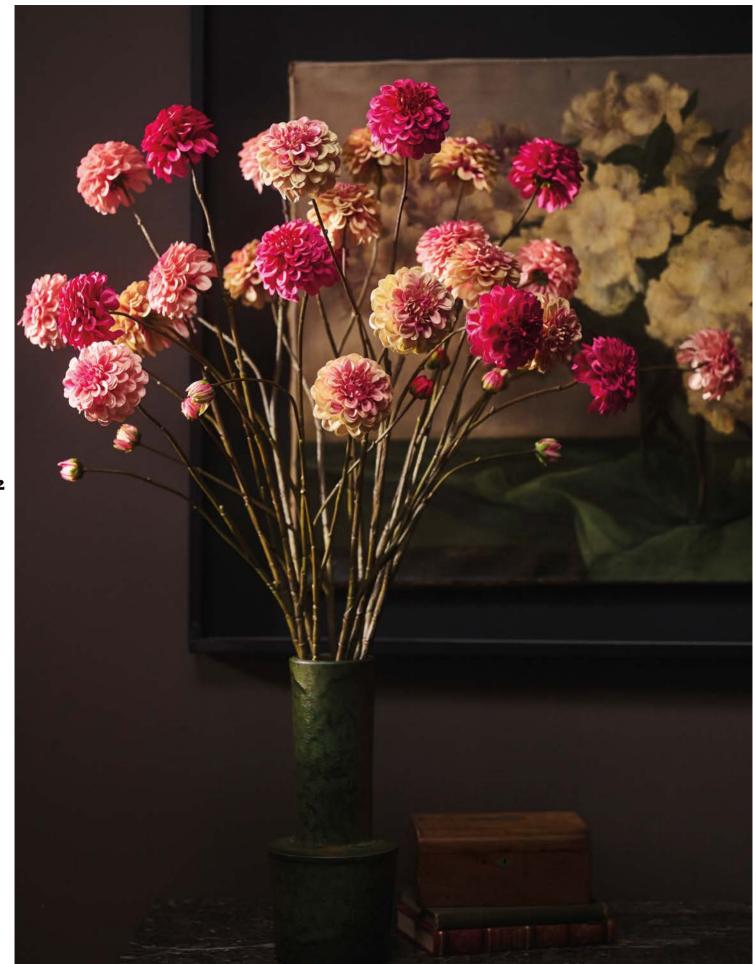

## LONG STEMS THAT GO ON FOR MILES...

Just like an elegant pair of legs that seemingly go on for miles, these stems add a touch of allure and playfulness to your floral arrangements.

The elongated design not only elevates the overall aesthetic but also allows for versatile decorating options, enabling you to create breathtaking displays that make a long lasting impression. See what we did there? So, why not indulge in the temptation of these amazing Dahlias, Roses and Lilies to let your inspiration bloom with a touch of "je ne sais quoi"? After all, in our love for flowers and fashion, a little flirtation goes a long way!