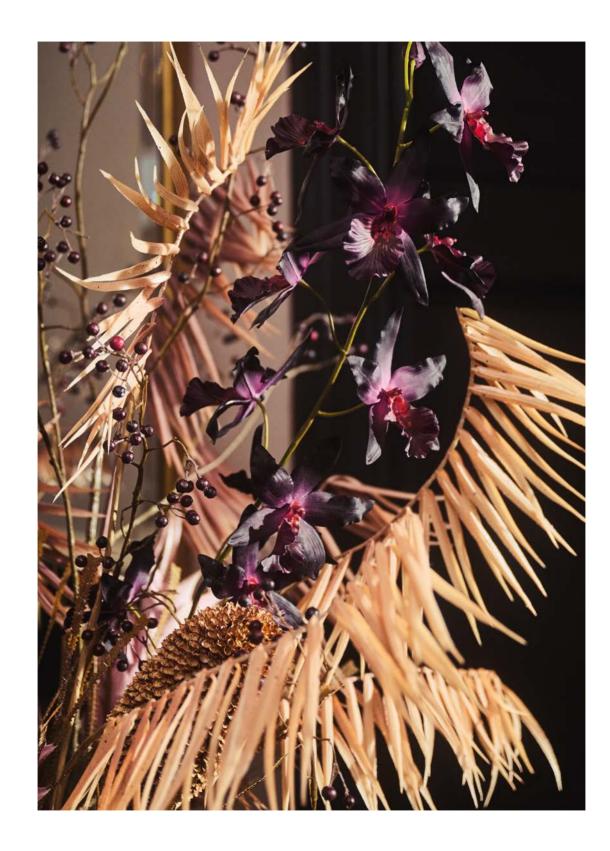

## QRCHIDS ARE A GIRLS Best friend...

Diamonds are so overrated, Orchids are much better friends! They will give you a feeling of exotic opulence just by their luscious presence.

Any vase, however big or small, will look like a million dollar by just adding a few Vanda, Cymbidium or Phalaenopsis stems. The Silk-ka collection of Orchids has grown immensely with many new additions. Real Touch Collection quality, deep saturated shades reminiscent of old Hollywood glamour will sweep you of your feet right into the golden years of the roaring 20's. A kiss on the hand, may be quite continental. But Orchids, I said Orchids, are a girl's best friend!

> Alas, the afternoon clouds take over and the temperature starts to drop while we make our way back into the warm conservatory. Smiling from ear to ear we have re-entered a secret green paradise filled with curious exotic looking Orchids and striking leaves. Let's enjoy ourselves with a musical tune!