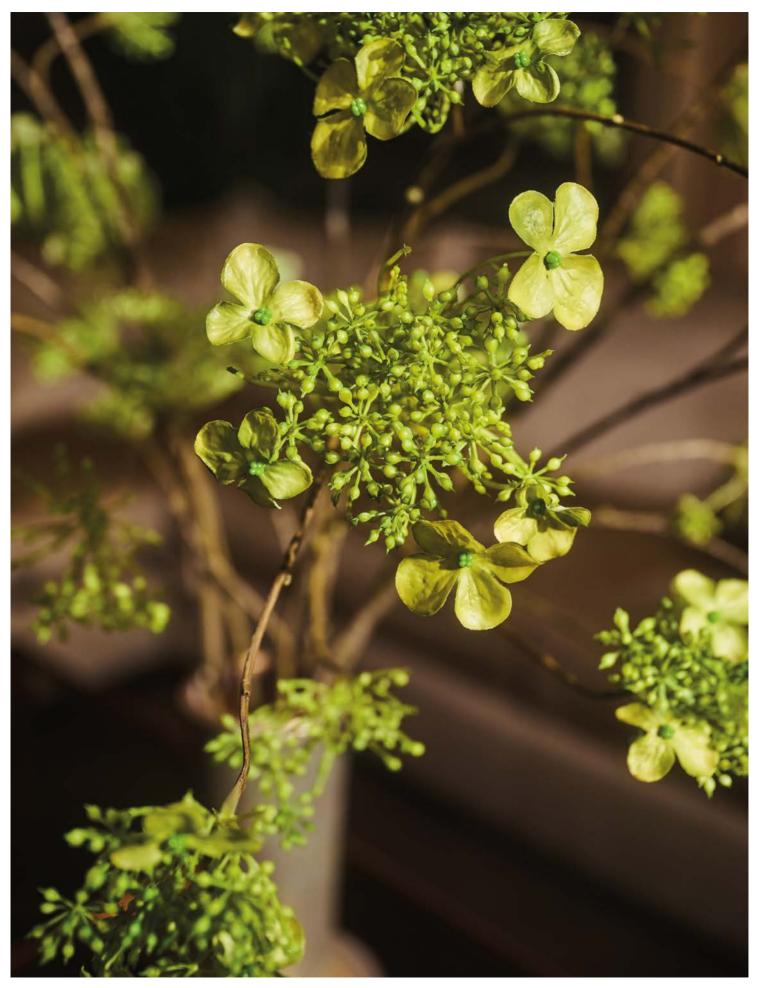

## PEARLY PASTELS WITH A SPLASH OF BURGUHDY!

Picture a multitude of flowers and leaves in soft hues. delicate as the petals of a vintage Hydrangea.

Imagine blooms in shades of pearly pinks, creamy whites, and shaded greens, reminiscent of the flowing dresses and cascading pearl necklaces that once swirled beneath the dazzling lights of jazz-filled ballrooms. Any fabulous arrangement will immediately be elevated to a higher level of chic through these truly unique colour combinations. Handmade floral creations exude a timeless charm and give a nod to the grace and poise that characterised the flapper era.