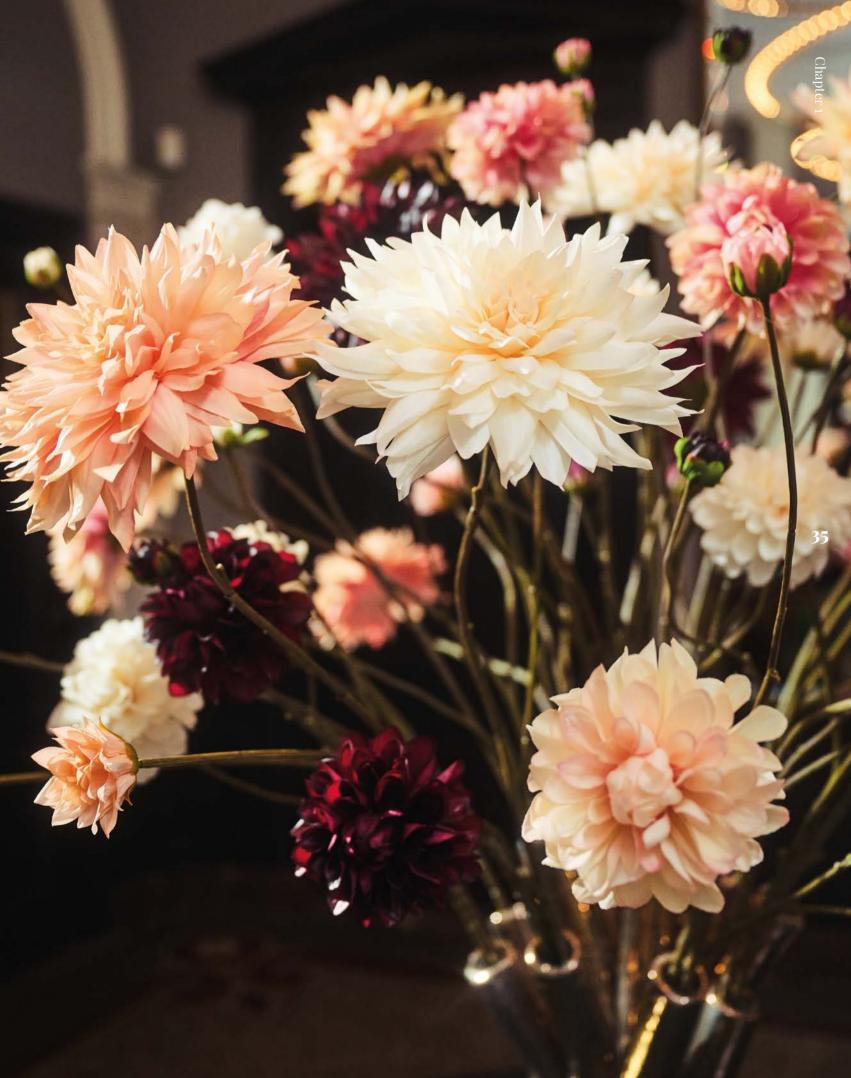

## PEARLY PASTELS WITH A SPLASH OF BURGUHDY!

Picture a multitude of flowers and leaves in soft hues. delicate as the petals of a vintage Hydrangea.

Imagine blooms in shades of pearly pinks, creamy whites, and shaded greens, reminiscent of the flowing dresses and cascading pearl necklaces that once swirled beneath the dazzling lights of jazz-filled ballrooms. Any fabulous arrangement will immediately be elevated to a higher level of chic through these truly unique colour combinations. Handmade floral creations exude a timeless charm and give a nod to the grace and poise that characterised the flapper era.

## LONG STEMS THAT GO ON FOR MILES...

Just like an elegant pair of legs that seemingly go on for miles, these stems add a touch of allure and playfulness to your floral arrangements.

The elongated design not only elevates the overall aesthetic but also allows for versatile decorating options, enabling you to create breathtaking displays that make a long lasting impression. See what we did there? So, why not indulge in the temptation of these amazing Dahlias, Roses and Lilies to let your inspiration bloom with a touch of "je ne sais quoi"? After all, in our love for flowers and fashion, a little flirtation goes a long way!