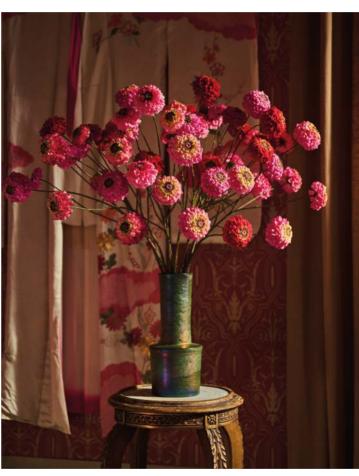

## LONG STEMS THAT GO ON FOR MILES...

Just like an elegant pair of legs that seemingly go on for miles, these stems add a touch of allure and playfulness to your floral arrangements.

The elongated design not only elevates the overall aesthetic but also allows for versatile decorating options, enabling you to create breathtaking displays that make a long lasting impression. See what we did there? So, why not indulge in the temptation of these amazing Dahlias, Roses and Lilies to let your inspiration bloom with a touch of "je ne sais quoi"? After all, in our love for flowers and fashion, a little flirtation goes a long way!