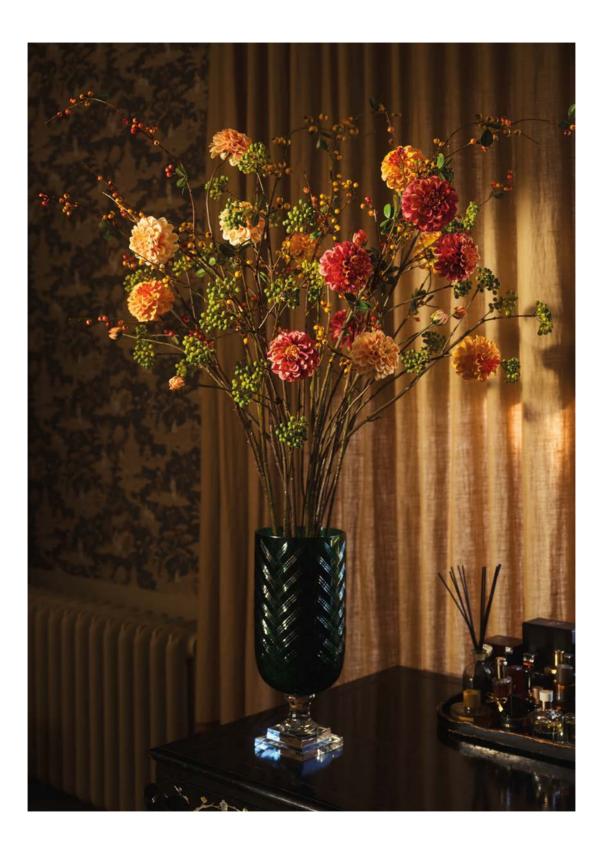

## LONG STEMS THAT GO ON FOR MILES...

Just like an elegant pair of legs that seemingly go on for miles, these stems add a touch of allure and playfulness to your floral arrangements.

The elongated design not only elevates the overall aesthetic but also allows for versatile decorating options, enabling you to create breathtaking displays that make a long lasting impression. See what we did there? So, why not indulge in the temptation of these amazing Dahlias, Roses and Lilies to let your inspiration bloom with a touch of "je ne sais quoi"? After all, in our love for flowers and fashion, a little flirtation goes a long way!

1920's floral arrangements were tremendously abundant and richly overflowing. From a single corsage to a festive wedding bouquet, they all had one thing in common... A lot of sparkle and pazazz!

Now that we have set the glamorous mood for our Autumn & Winter 2024 collection, you will certainly want to know, what you can expect from us...