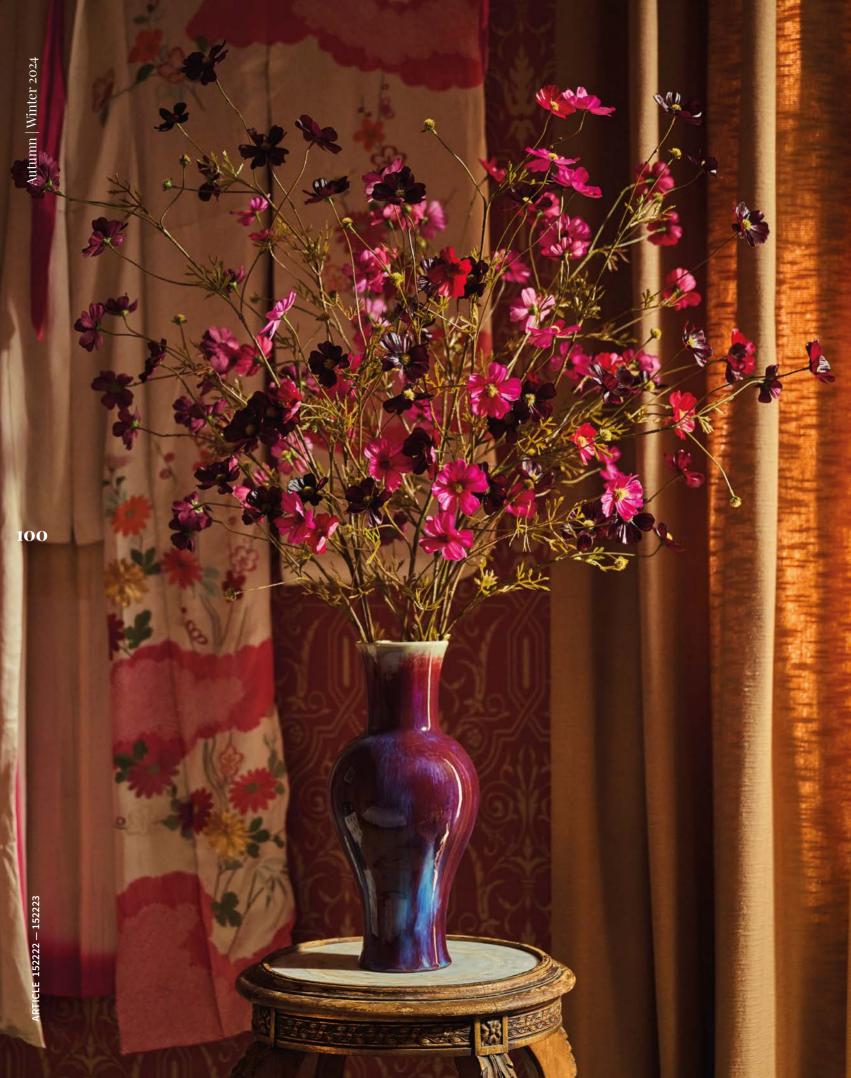

## PEARLY PASTELS WITH A SPLASH OF BURGUHDY!

Picture a multitude of flowers and leaves in soft hues. delicate as the petals of a vintage Hydrangea.

Imagine blooms in shades of pearly pinks, creamy whites, and shaded greens, reminiscent of the flowing dresses and cascading pearl necklaces that once swirled beneath the dazzling lights of jazz-filled ballrooms. Any fabulous arrangement will immediately be elevated to a higher level of chic through these truly unique colour combinations. Handmade floral creations exude a timeless charm and give a nod to the grace and poise that characterised the flapper era.