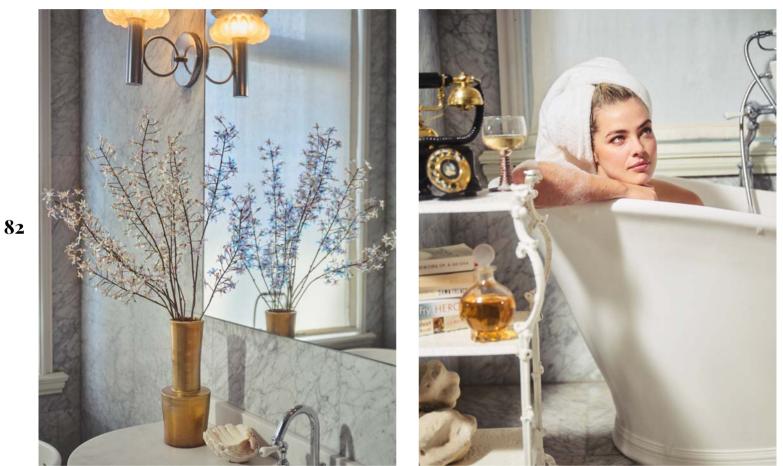

## A SECRET PARADISE

COLLECTION CHAPTER THREE

"I emptied my bubble bath into the tub, Determined to get myself thoroughly scrubbed.

The bottle had said 'only one cap or two', So I poured in the lot, to see what it would do!" – *Gareth Lancaster* 

> What better way to spend the afternoon than with a bit of fresh air and a perfect spot to sit. The panoramic water view outside the conservatory is just to die for, wouldn't you agree? All of our senses respond tremendously positive to the reflections of this liquid and evermoving mirror.

> Alas, the afternoon clouds take over and the temperature starts to drop while we make our way back into the warm conservatory. Smiling from ear to ear we have re-entered a secret green paradise filled with curious exotic looking Orchids and striking leaves. Let's enjoy ourselves with a musical tune!

> Time for a fancy wardrobe change but first a dive into the bathtub for some heavenly bubbles

and a nice scrub. The only question remains: What should we wear for the big party tonight? A well, first things first, the water is still warm and plenty of champagne left in the glass. One peek through the windows tells us the tumultuous day has gone to bed and the light is glowing like a rose in bloom...