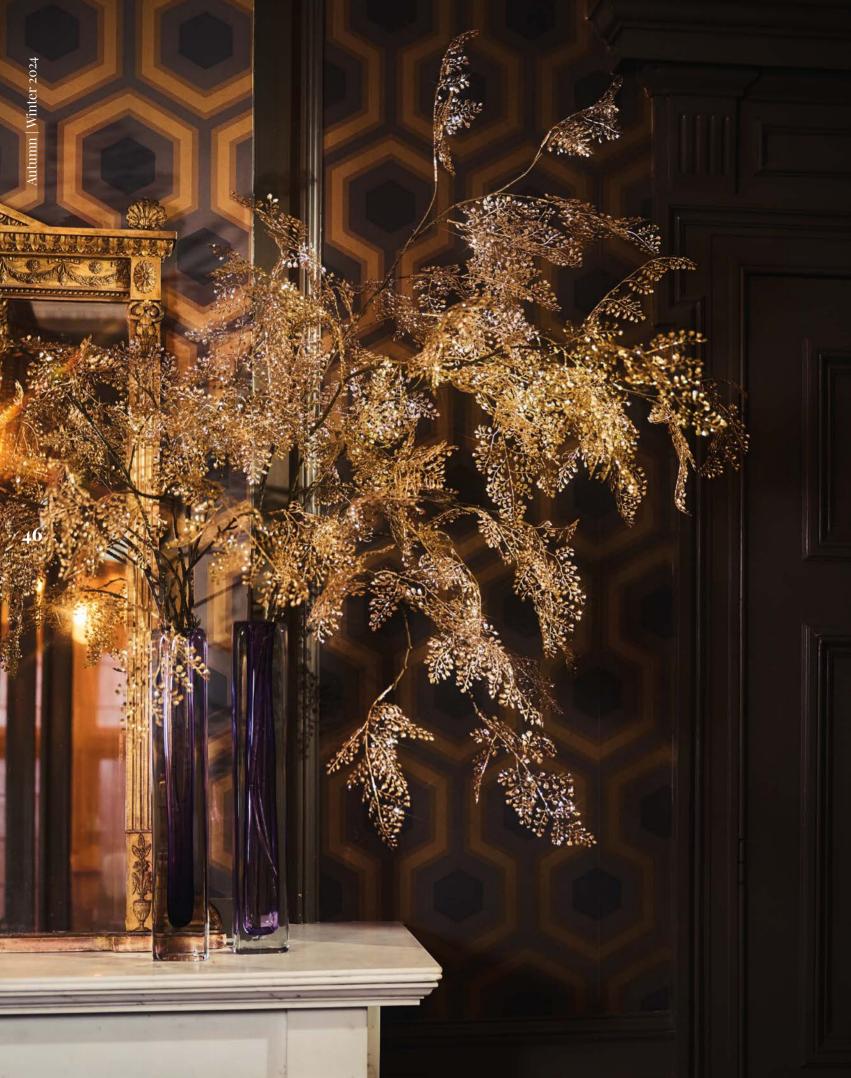

## HOLD ON, ANOTHER Kind of frozen?

Like the ice cubes in an Old Fashioned cocktail this selection of branches and fruits will definitely send a chill down your spine.

But hold on! It's absolutely in a good way because these frozen beauties will melt your heart in a second! The way the light catches the crystal-like flocking on the stems and apples gives a unique and atmospheric vibe to any interior. A heartfelt recommendation from your favourite faux botanical company, our frosted selection is anything but freezing cold, on the contrary, a winter wonderland setting has never looked more warm and inviting!