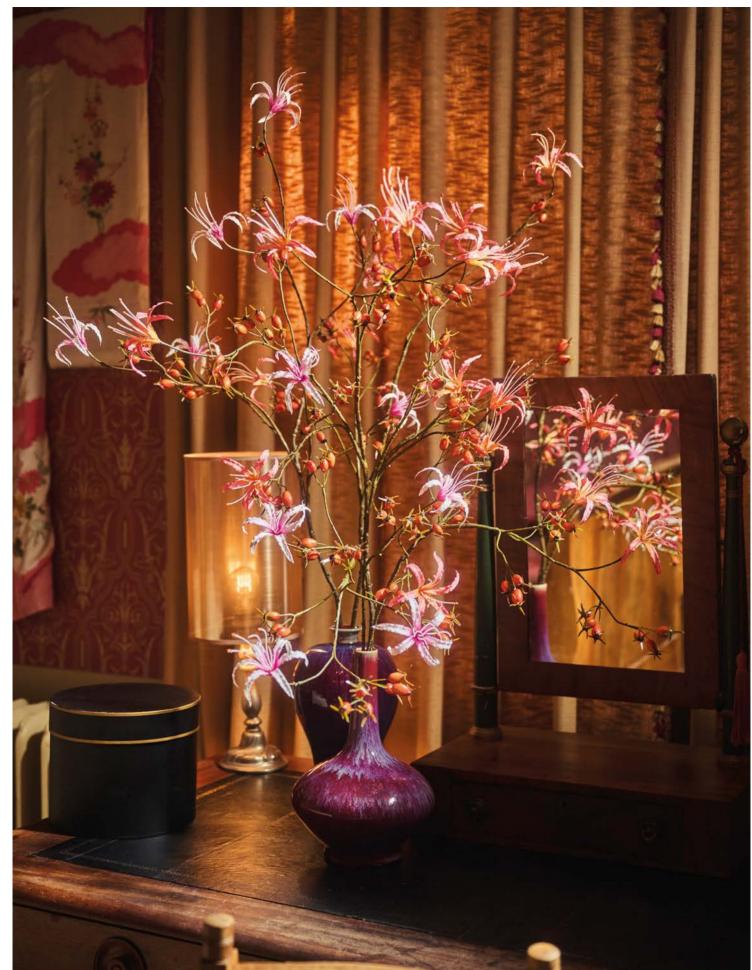

## HOLD ON, ANOTHER Kind of frozen?

Like the ice cubes in an Old Fashioned cocktail this selection of branches and fruits will definitely send a chill down your spine.

But hold on! It's absolutely in a good way because these frozen beauties will melt your heart in a second! The way the light catches the crystal-like flocking on the stems and apples gives a unique and atmospheric vibe to any interior. A heartfelt recommendation from your favourite faux botanical company, our frosted selection is anything but freezing cold, on the contrary, a winter wonderland setting has never looked more warm and inviting!