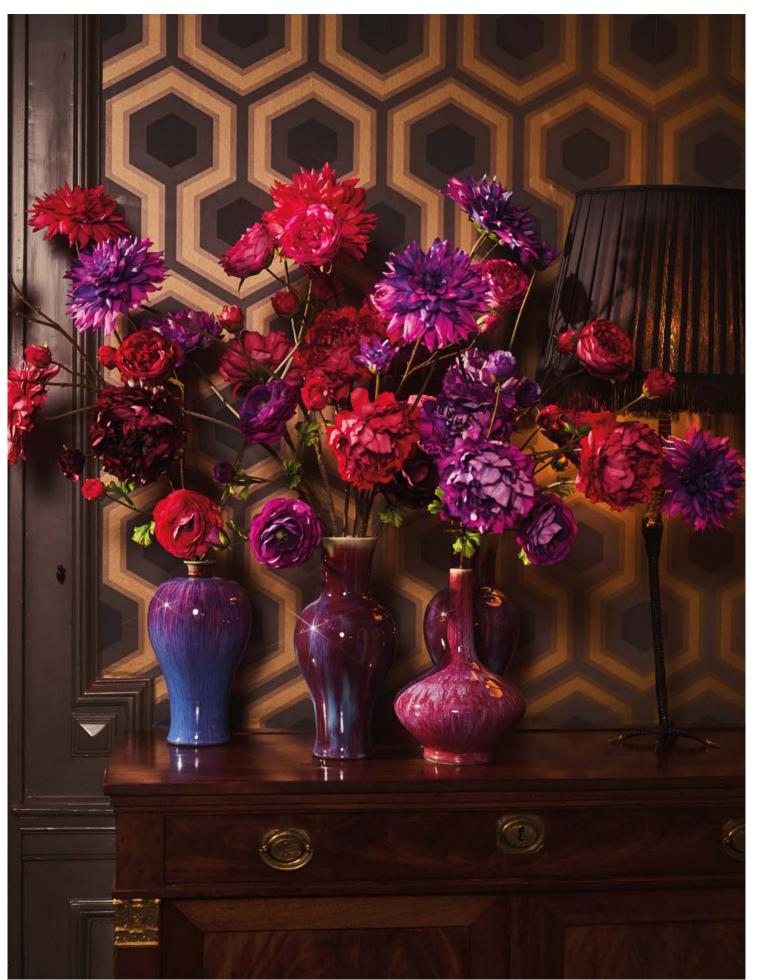

## PEARLY PASTELS WITH A SPLASH OF BURGUHDY!

Picture a multitude of flowers and leaves in soft hues. delicate as the petals of a vintage Hydrangea.

Imagine blooms in shades of pearly pinks, creamy whites, and shaded greens, reminiscent of the flowing dresses and cascading pearl necklaces that once swirled beneath the dazzling lights of jazz-filled ballrooms. Any fabulous arrangement will immediately be elevated to a higher level of chic through these truly unique colour combinations. Handmade floral creations exude a timeless charm and give a nod to the grace and poise that characterised the flapper era.

## QRCHIDS ARE A GIRLS Best friend...

Diamonds are so overrated, Orchids are much better friends! They will give you a feeling of exotic opulence just by their luscious presence.

Any vase, however big or small, will look like a million dollar by just adding a few Vanda, Cymbidium or Phalaenopsis stems. The Silk-ka collection of Orchids has grown immensely with many new additions. Real Touch Collection quality, deep saturated shades reminiscent of old Hollywood glamour will sweep you of your feet right into the golden years of the roaring 20's. A kiss on the hand, may be quite continental. But Orchids, I said Orchids, are a girl's best friend!