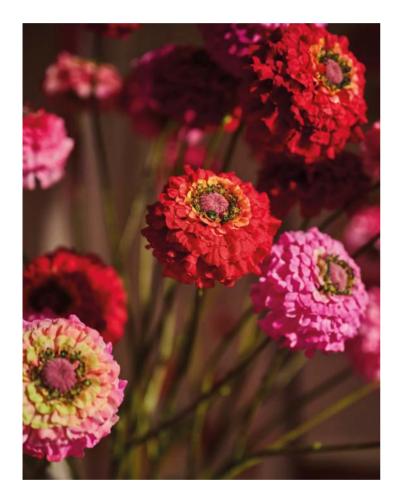

## LONG STEMS THAT GO ON FOR MILES...

Just like an elegant pair of legs that seemingly go on for miles, these stems add a touch of allure and playfulness to your floral arrangements.

The elongated design not only elevates the overall aesthetic but also allows for versatile decorating options, enabling you to create breathtaking displays that make a long lasting impression. See what we did there? So, why not indulge in the temptation of these amazing Dahlias, Roses and Lilies to let your inspiration bloom with a touch of "je ne sais quoi"? After all, in our love for flowers and fashion, a little flirtation goes a long way!