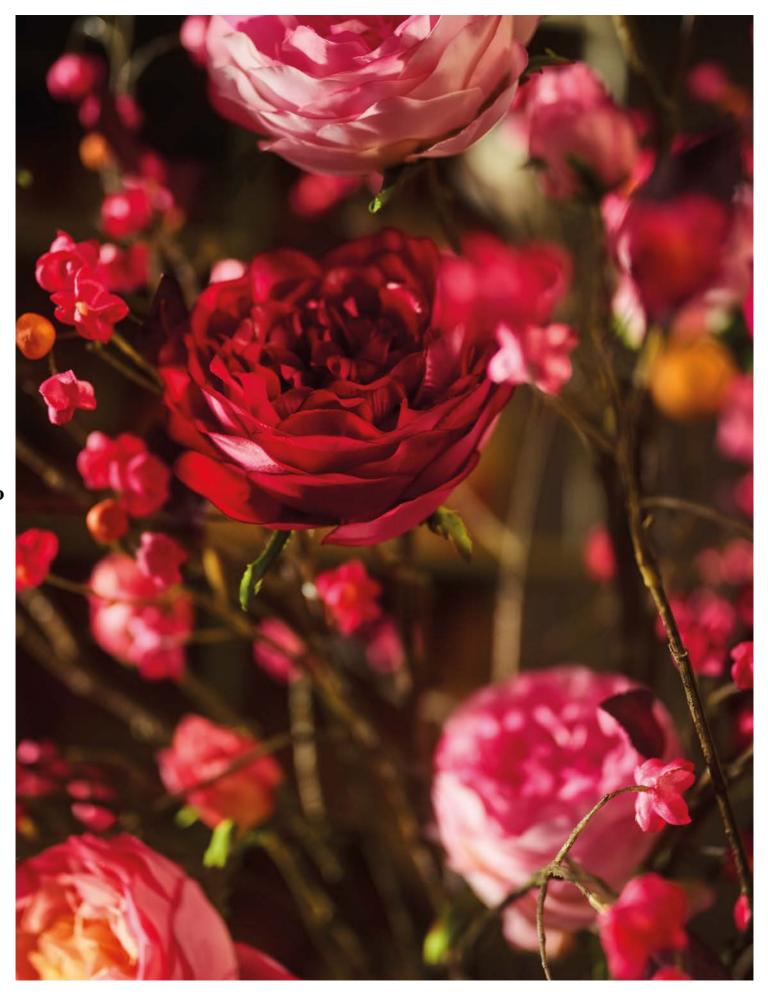

## PEARLY PASTELS WITH A SPLASH OF BURGUHDY!

Picture a multitude of flowers and leaves in soft hues. delicate as the petals of a vintage Hydrangea.

Imagine blooms in shades of pearly pinks, creamy whites, and shaded greens, reminiscent of the flowing dresses and cascading pearl necklaces that once swirled beneath the dazzling lights of jazz-filled ballrooms. Any fabulous arrangement will immediately be elevated to a higher level of chic through these truly unique colour combinations. Handmade floral creations exude a timeless charm and give a nod to the grace and poise that characterised the flapper era.

## LONG STEMS THAT GO ON FOR MILES...

Just like an elegant pair of legs that seemingly go on for miles, these stems add a touch of allure and playfulness to your floral arrangements.

The elongated design not only elevates the overall aesthetic but also allows for versatile decorating options, enabling you to create breathtaking displays that make a long lasting impression. See what we did there? So, why not indulge in the temptation of these amazing Dahlias, Roses and Lilies to let your inspiration bloom with a touch of "je ne sais quoi"? After all, in our love for flowers and fashion, a little flirtation goes a long way!