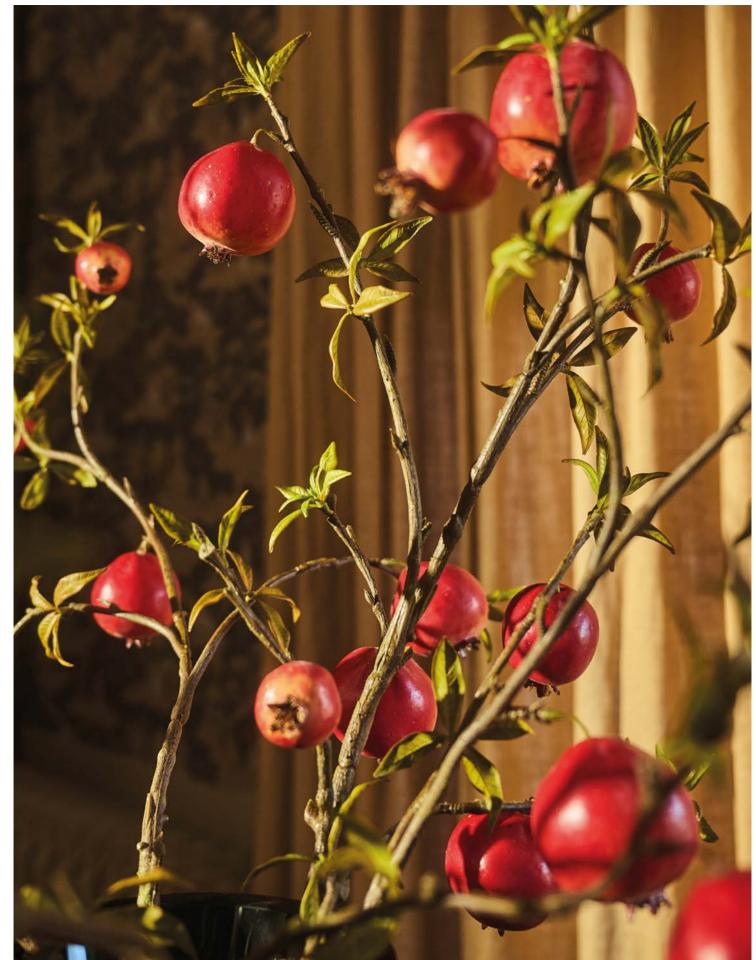

## HOLD ON, ANOTHER Kind of frozen?

Like the ice cubes in an Old Fashioned cocktail this selection of branches and fruits will definitely send a chill down your spine.

But hold on! It's absolutely in a good way because these frozen beauties will melt your heart in a second! The way the light catches the crystal-like flocking on the stems and apples gives a unique and atmospheric vibe to any interior. A heartfelt recommendation from your favourite faux botanical company, our frosted selection is anything but freezing cold, on the contrary, a winter wonderland setting has never looked more warm and inviting!