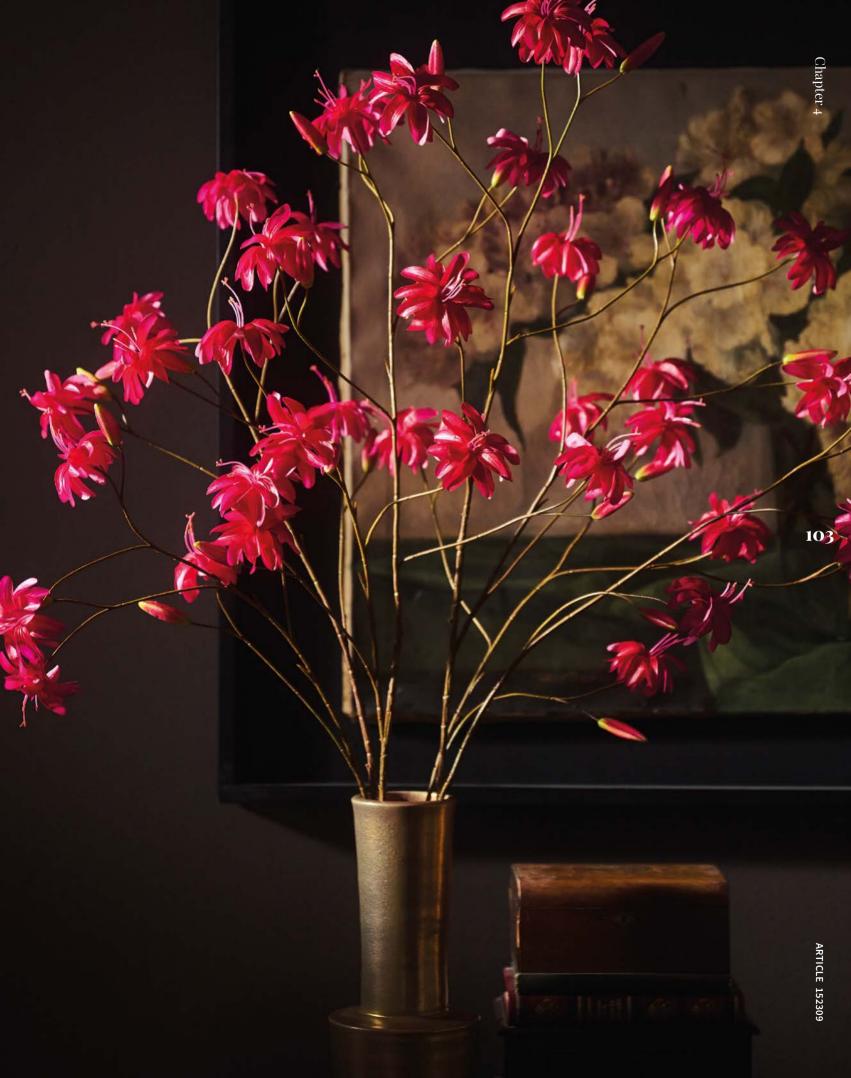

## QRCHIDS ARE A GIRLS Best friend...

Diamonds are so overrated, Orchids are much better friends! They will give you a feeling of exotic opulence just by their luscious presence.

Any vase, however big or small, will look like a million dollar by just adding a few Vanda, Cymbidium or Phalaenopsis stems. The Silk-ka collection of Orchids has grown immensely with many new additions. Real Touch Collection quality, deep saturated shades reminiscent of old Hollywood glamour will sweep you of your feet right into the golden years of the roaring 20's. A kiss on the hand, may be quite continental. But Orchids, I said Orchids, are a girl's best friend!