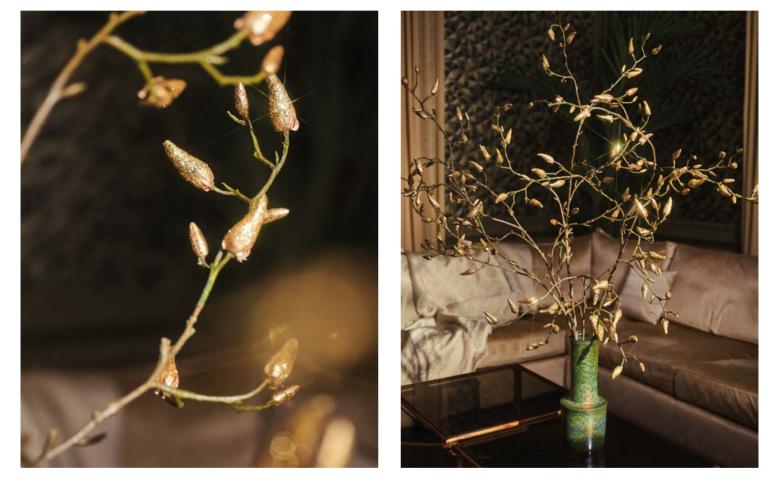

## HOLD ON, ANOTHER Kind of frozen?

Like the ice cubes in an Old Fashioned cocktail this selection of branches and fruits will definitely send a chill down your spine.

But hold on! It's absolutely in a good way because these frozen beauties will melt your heart in a second! The way the light catches the crystal-like flocking on the stems and apples gives a unique and atmospheric vibe to any interior. A heartfelt recommendation from your favourite faux botanical company, our frosted selection is anything but freezing cold, on the contrary, a winter wonderland setting has never looked more warm and inviting!