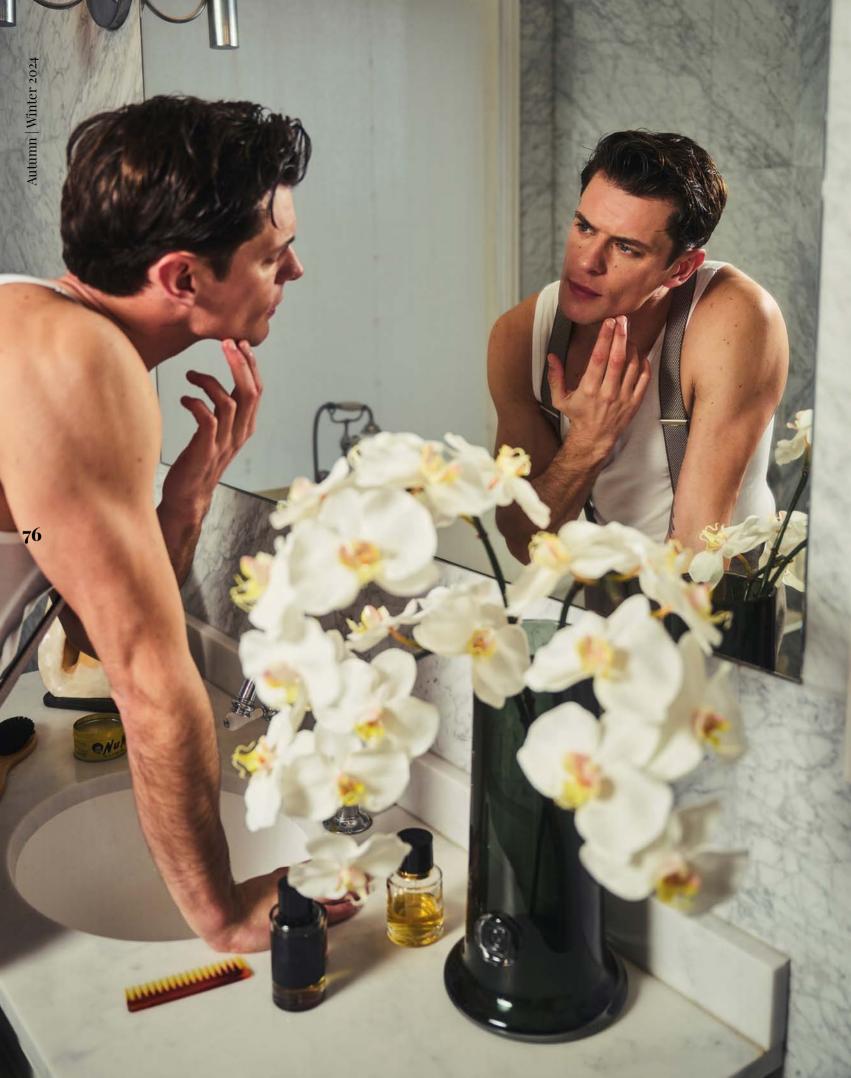

## QRCHIDS ARE A GIRLS Best friend...

Diamonds are so overrated, Orchids are much better friends! They will give you a feeling of exotic opulence just by their luscious presence.

Any vase, however big or small, will look like a million dollar by just adding a few Vanda, Cymbidium or Phalaenopsis stems. The Silk-ka collection of Orchids has grown immensely with many new additions. Real Touch Collection quality, deep saturated shades reminiscent of old Hollywood glamour will sweep you of your feet right into the golden years of the roaring 20's. A kiss on the hand, may be quite continental. But Orchids, I said Orchids, are a girl's best friend!