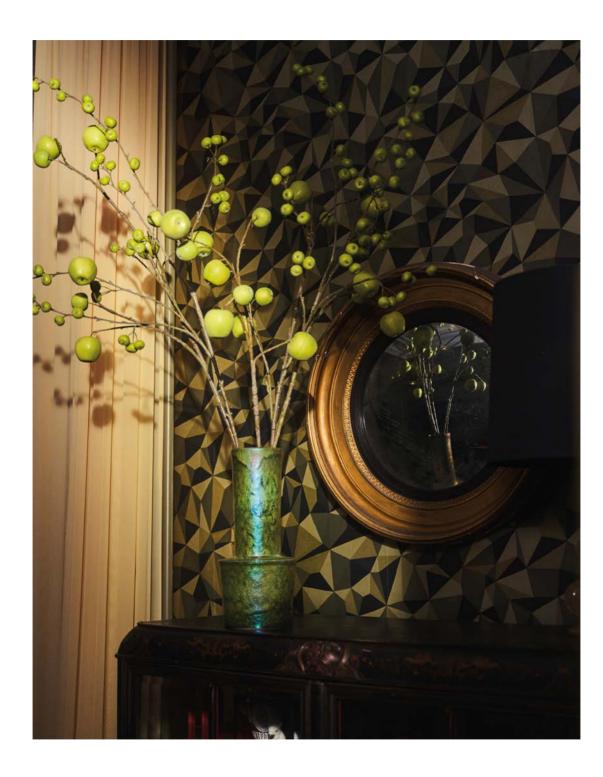

## HOLD ON, ANOTHER Kind of frozen?

Like the ice cubes in an Old Fashioned cocktail this selection of branches and fruits will definitely send a chill down your spine.

But hold on! It's absolutely in a good way because these frozen beauties will melt your heart in a second! The way the light catches the crystal-like flocking on the stems and apples gives a unique and atmospheric vibe to any interior. A heartfelt recommendation from your favourite faux botanical company, our frosted selection is anything but freezing cold, on the contrary, a winter wonderland setting has never looked more warm and inviting!