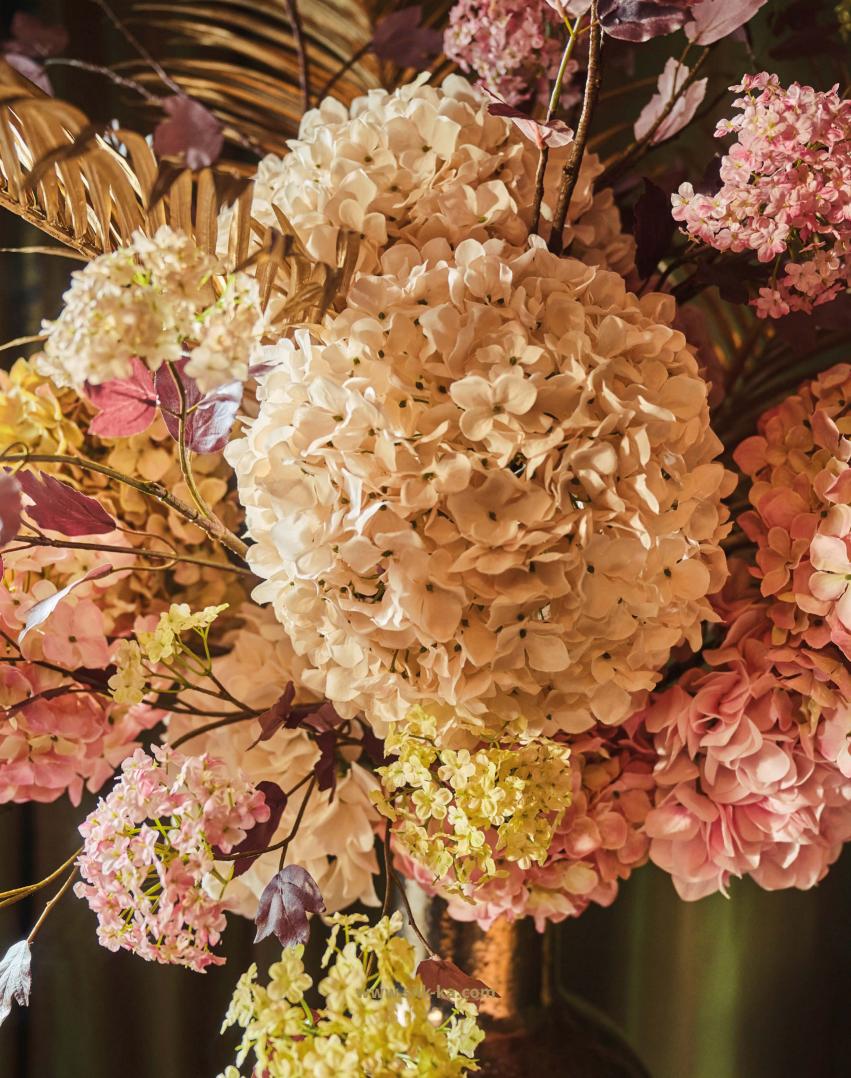

## PEARLY PASTELS WITH A SPLASH OF BURGUHDY!

Picture a multitude of flowers and leaves in soft hues. delicate as the petals of a vintage Hydrangea.

Imagine blooms in shades of pearly pinks, creamy whites, and shaded greens, reminiscent of the flowing dresses and cascading pearl necklaces that once swirled beneath the dazzling lights of jazz-filled ballrooms. Any fabulous arrangement will immediately be elevated to a higher level of chic through these truly unique colour combinations. Handmade floral creations exude a timeless charm and give a nod to the grace and poise that characterised the flapper era.