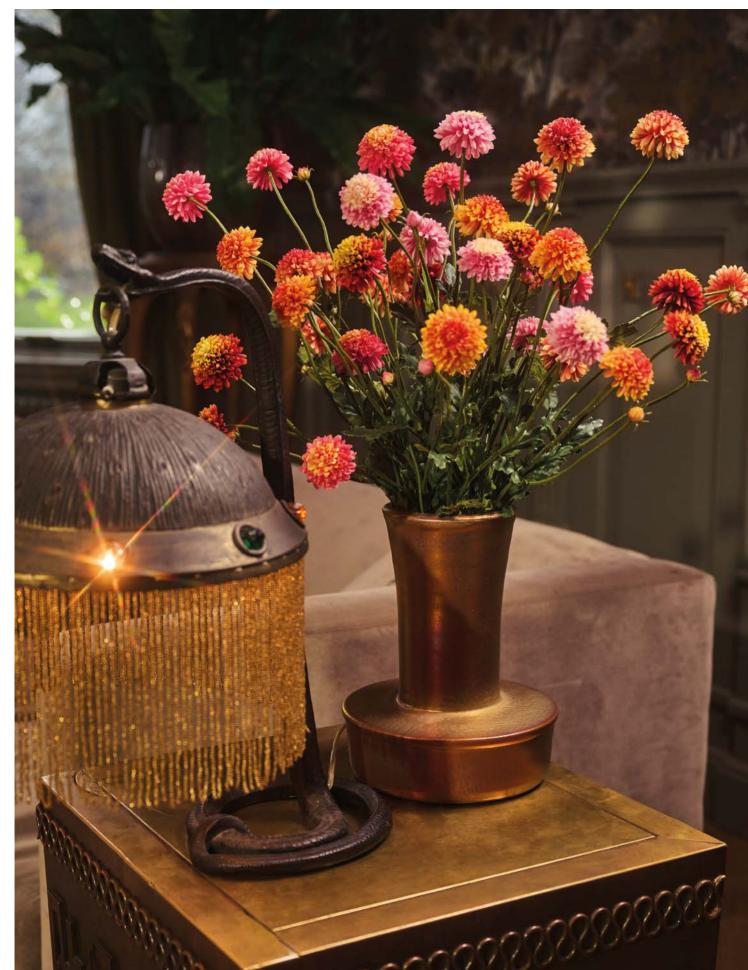

## PEARLY PASTELS WITH A SPLASH OF BURGUHDY!

Picture a multitude of flowers and leaves in soft hues. delicate as the petals of a vintage Hydrangea.

Imagine blooms in shades of pearly pinks, creamy whites, and shaded greens, reminiscent of the flowing dresses and cascading pearl necklaces that once swirled beneath the dazzling lights of jazz-filled ballrooms. Any fabulous arrangement will immediately be elevated to a higher level of chic through these truly unique colour combinations. Handmade floral creations exude a timeless charm and give a nod to the grace and poise that characterised the flapper era.

## LONG STEMS THAT GO ON FOR MILES...

Just like an elegant pair of legs that seemingly go on for miles, these stems add a touch of allure and playfulness to your floral arrangements.

The elongated design not only elevates the overall aesthetic but also allows for versatile decorating options, enabling you to create breathtaking displays that make a long lasting impression. See what we did there? So, why not indulge in the temptation of these amazing Dahlias, Roses and Lilies to let your inspiration bloom with a touch of "je ne sais quoi"? After all, in our love for flowers and fashion, a little flirtation goes a long way!