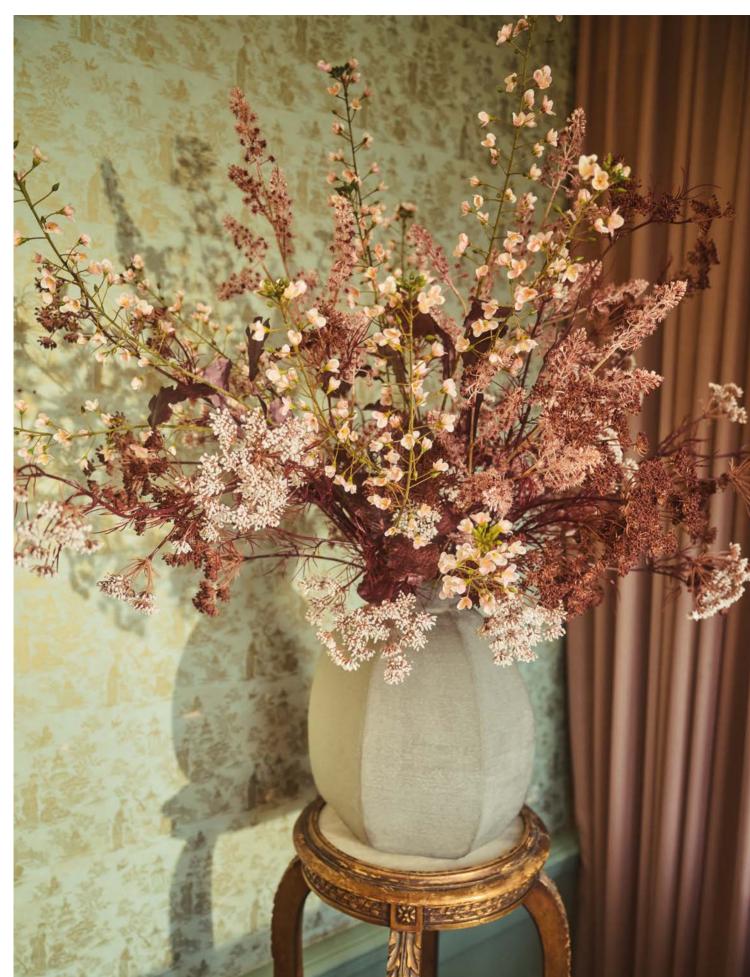

## PEARLY PASTELS WITH A SPLASH OF BURGUHDY!

Picture a multitude of flowers and leaves in soft hues. delicate as the petals of a vintage Hydrangea.

Imagine blooms in shades of pearly pinks, creamy whites, and shaded greens, reminiscent of the flowing dresses and cascading pearl necklaces that once swirled beneath the dazzling lights of jazz-filled ballrooms. Any fabulous arrangement will immediately be elevated to a higher level of chic through these truly unique colour combinations. Handmade floral creations exude a timeless charm and give a nod to the grace and poise that characterised the flapper era.

## LONG STEMS THAT GO ON FOR MILES...

Just like an elegant pair of legs that seemingly go on for miles, these stems add a touch of allure and playfulness to your floral arrangements.

The elongated design not only elevates the overall aesthetic but also allows for versatile decorating options, enabling you to create breathtaking displays that make a long lasting impression. See what we did there? So, why not indulge in the temptation of these amazing Dahlias, Roses and Lilies to let your inspiration bloom with a touch of "je ne sais quoi"? After all, in our love for flowers and fashion, a little flirtation goes a long way!