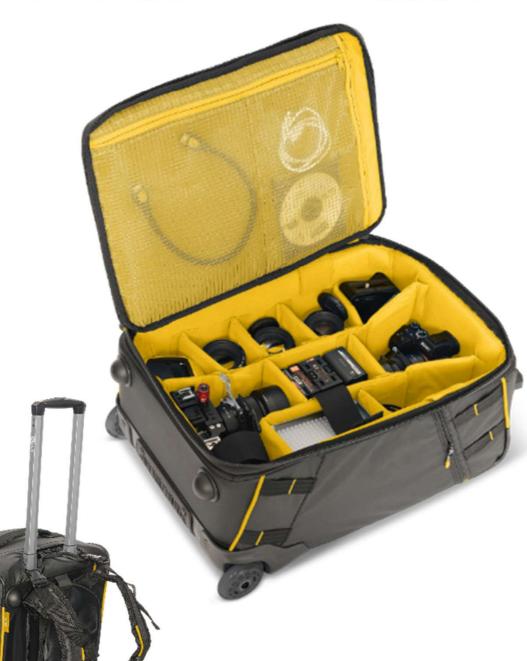

**OR-516 DSLR-MEDIUM CAMERA TROLLEY CASE** 

WITH INTEGRATED BACKPACK SYSTEM

The Orca OR-516 is ideal for traveling/flying with a camera and accessories \*On-Board. The OR-516 comes with the Orca Bags aluminum trolley system, backpack system and internal honeycomb frame, providing maximum protection for the gear inside. The OR-516 comes with a padded external pocket for up to a 17" laptop, external USB port, waterproof zippers, internal & external pockets, two external straps to hold a small tripod or monopod and fully adjustable (13 pieces) internal dividers.

### **Main Features:**

Aluminum Trolley System with durable rollerblade wheels.

Integrated hidden backpack system.

13 Fully adjustable/removeable internal dividers.

2 External pockets to store smartphone and passport.

2 Internal large mesh pockets for extra accessories.

2 External straps to hold a small tripod or monopod.

2 Padded carry handles, on the side and top.

External pocket with USB port.

Model

OR-516

**OR-520 DSLR-WAIST BELT** 