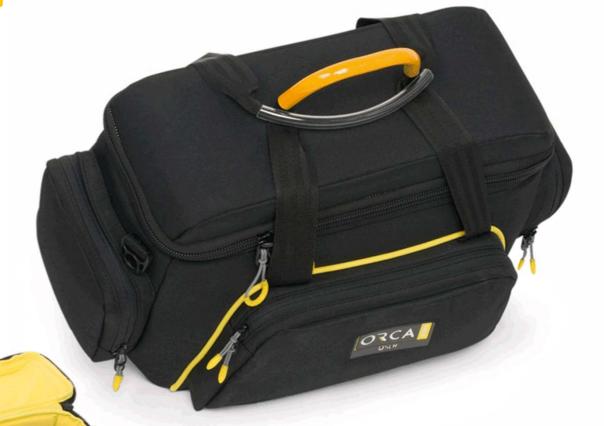

**OR-525 DSLR-SHOULDER BAG** 

FOR MIRRORLESS AND DSLR CAMERAS

The OR-525 shoulder bag is designed for DSLR/Mirrorless cameras with lenses, flash and other gear & accessories. The bag is very protective, and the top drawer gives you extra convenient storage while the internal storage allows you to arrange your gear hierarchically. External organizer pockets on the front will hold your small personal items like wallet, passport, etc.

#### **Main Features:**

Four fully adjustable/removeable internal dividers.

Internal large tray for extra accessories with 3 dividers.

Three external pockets to store smartphone and personal accessories.

Compatible Aluminum carry handles.

Padded shoulder strap.

| Model  | Internal      | External      | weight          |
|--------|---------------|---------------|-----------------|
| OR-525 | L:39cm /15.3" | L:50cm/19.6"  |                 |
|        | W:17cm /6.6"  | W:28 cm/11"   | 2.4 kg /1.4 Lib |
|        | H:21cm / 8.2" | H:27cm/ 10.6" |                 |