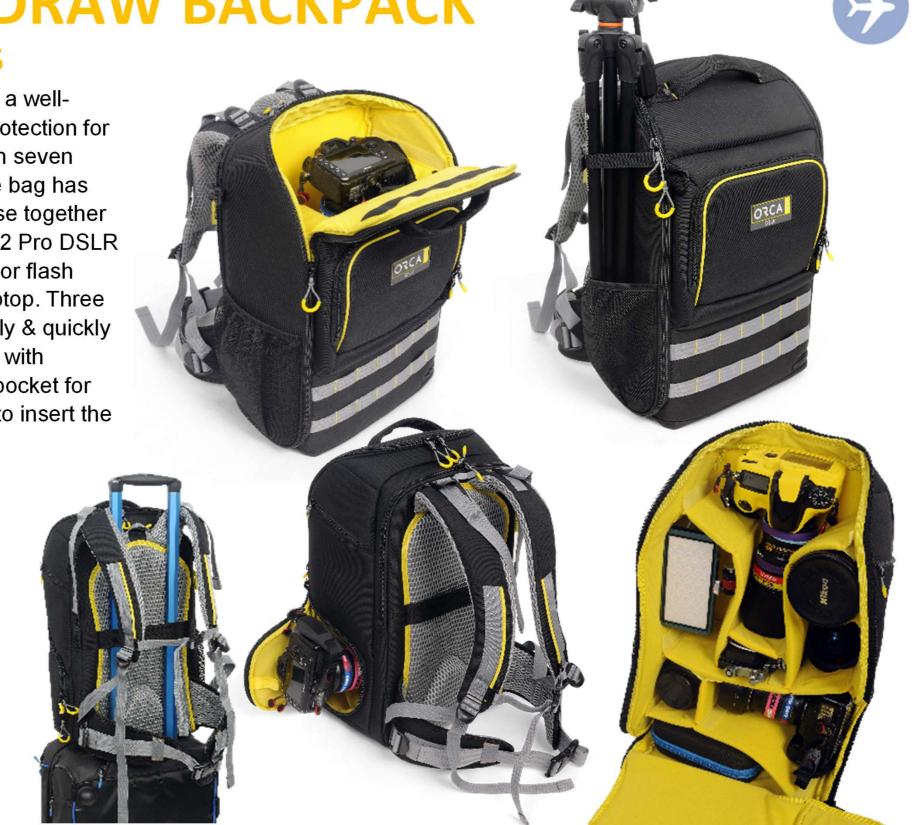

Carrying handles.

**OR-536 DSLR-QUICK DRAW BACKPACK** 

FOR MIRRORLESS AND DSLR CAMERAS

The OR-536 DSLR-Quick Draw Backpack is equipped with a well-padded harness and provides targeted comfort and high protection for the equipment that is stored inside. The bag is modular with seven dividers allowing the user to set up the bag as needed. The bag has three access points from the top, side, and front for easy use together with the "quick draw" option. The bag can accommodate 1-2 Pro DSLR cameras, 70-200mm f/2.8 lenses, and up to 8 extra lenses or flash units, a tripod, speakers, audio systems and up to a 17" laptop. Three access points at the top, sides, and front help users to easily & quickly organize their gear. The bag has a bottom webbing system with compatible straps to secure external accessories, a mesh pocket for holding a small tripod/monopod and a back webbing strap to insert the Orca bags trolly unit\*(OR-70 sale separately).

- Integrated backpack system.
- 4 fully adjustable large dividers and 3 small dividers.
- External padded laptop compartment.
- External mesh pocket for water bottle or tripod.
- 2 Quick draw openings.
- Top Carrying handles.
- Back sleeve for trolly connection.
- Integrated rain cover.
- SD card designated slots.