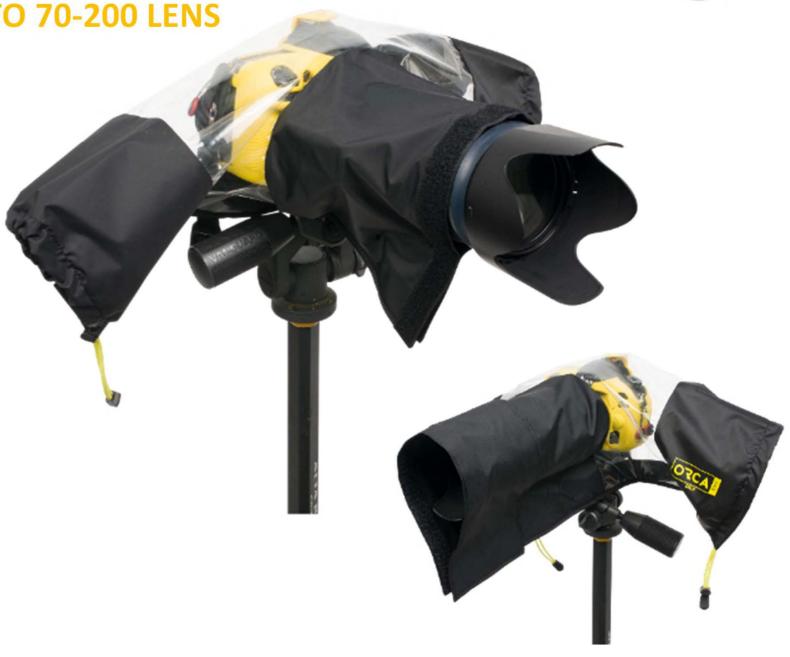

## **OR-580 DSLR-RAINCOVER**

\*

FOR MIRRORLESS AND DSLR CAMERAS WITH UP TO 70-200 LENS

The Orca OR-580 is a protective rain and outdoor elements cover for a DSLR camera with up to a 70-200 mm lens attached. The simple design allows you to view and access all camera and lens controls. Mounting the cover over your camera is quick and easy and gives you the ability to keep shooting in rainy or dusty conditions.

- Full view of the monitor through transparent TPU.
- Front opening for easy installation over tripod.
- Hook & Loop Bottom opening makes the cover easy to install and move from tripod to hand position.
- Extra sleeve for longer lens extensions.
- Left-hand & Right-hand sleeve openings each with an elastic sleeve cord for one handed closing and operation.