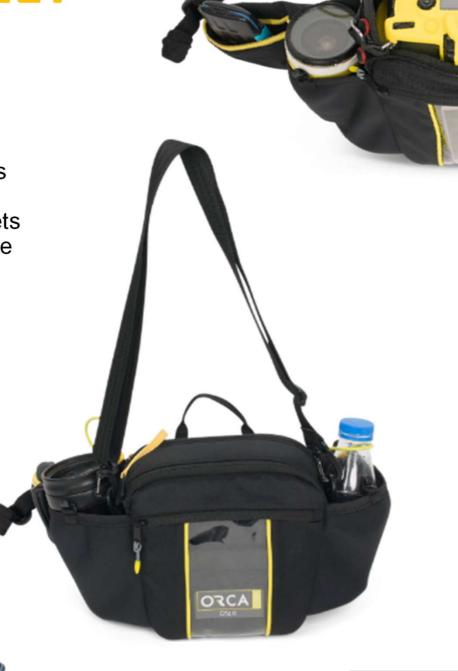

FOR MIRRORLESS AND DSLR CAMERAS

The OR-520 waist pack is designed to hold, protect and organize your compact DSLR/Mirrorless cameras with mid range zoom lens attached, plus two additional lenses and accessories. The lid opens to the side of your body to access the main compartment which holds your camera in top grip position for quick draw capabilities. The two large side pockets store and protect additional lenses, flash or water bottles. The front clear pocket stores your smartphone close at hand and the two flat pockets on the sides will hold memory cards and personal accessories.

- Main compartment with 4 dividers.
- Mesh padded back.
- Smartphone clear pocket.
- 2 large pockets for lenses or water bottles.
- 2 External pockets for small accessories
- Shoulder strap.
- Internal sleave for stick or gimbal.

| Model  | Internal      | External                                   | weight          |  |
|--------|---------------|--------------------------------------------|-----------------|--|
| OR-520 | W:8 cm / 3.1" | L:30 cm/11.8"<br>W:15 cm/6" H:23<br>cm/ 9" | 0.64kg /1.4 Lib |  |