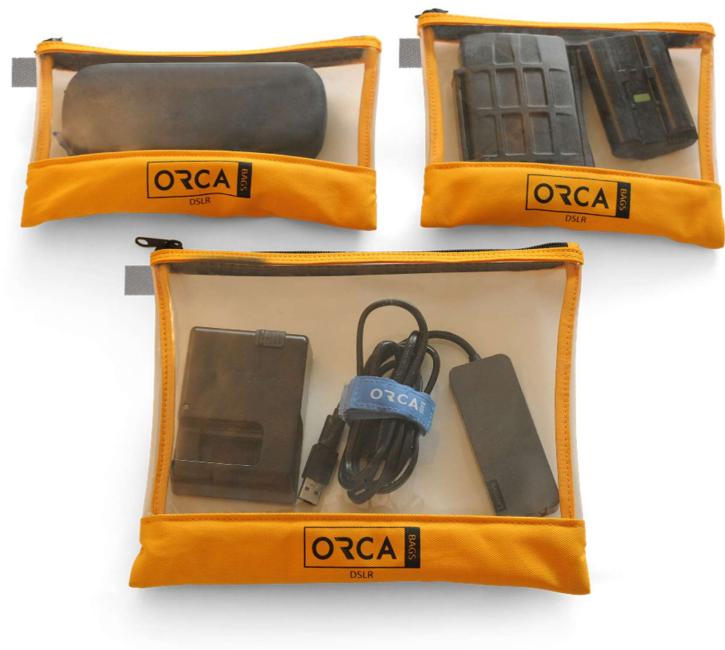

## **OR-599 TRANSPARENT ACCESSORIES POUCH SET**

The new Orca Bags Transparent Accessories Pouch set was designed to help organize the user's accessories inside a bag while offering maximum visibility.

This set of pouches includes one large pouch, one medium pouch and one small pouch. The pouches can safely secure: headsets, connectors, small wireless systems, microphones, camera adaptors, batteries, cables, CF/SxS or any media cards, on-camera lights,

small monitors and more!