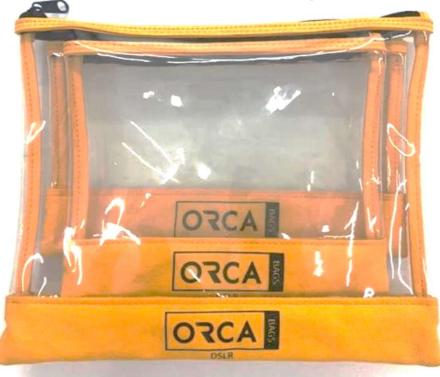

## **OR-599 TRANSPARENT ACCESSORIES POUCH SET**

The new Orca Bags Transparent Accessories Pouch set was designed to help organize the user's accessories inside a bag while offering maximum visibility.

This set of pouches includes one large pouch, one medium pouch and one small pouch. The pouches can safely secure: headsets, connectors, small wireless systems, microphones, camera adaptors, batteries, cables, CF/SxS or any media cards, on-camera lights,

small monitors and more!