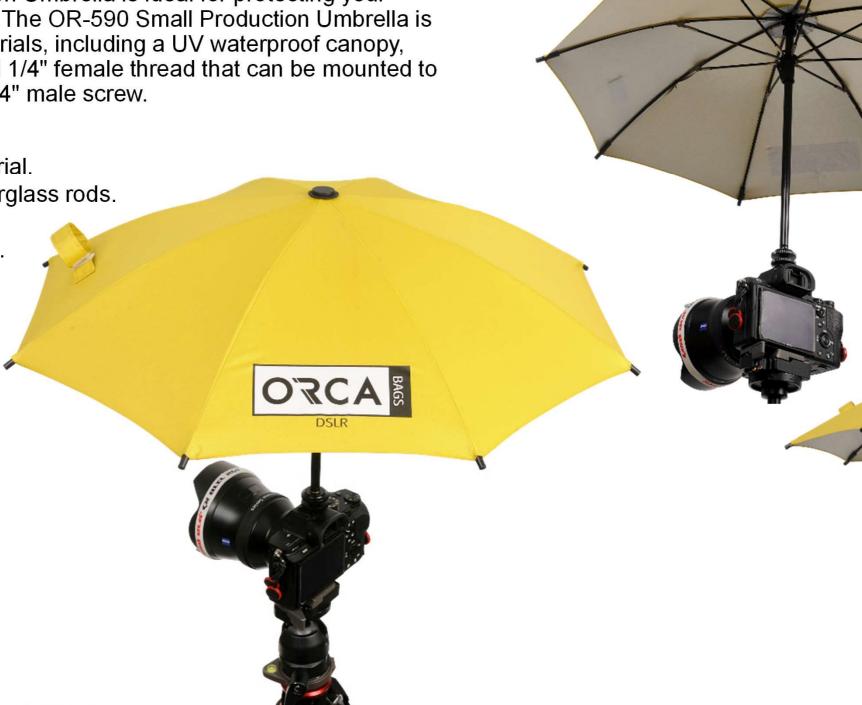

## **OR-590 SMALL PRODUCTION UMBRELLA**

FOR DSLR AND MIRRORLESS CAMERAS

The OR-590 Small Production Umbrella is ideal for protecting your camera during rain or shine. The OR-590 Small Production Umbrella is made from high quality materials, including a UV waterproof canopy, fiberglass rods and a special 1/4" female thread that can be mounted to a Cold Shoe mount with a 1/4" male screw.

### Main Features:

UV and waterproof material.

Flexible and durable fiberglass rods.

1/4" female tread.

Compact and lightweight.

20" open diameter.

ORCA

2022 ORCA BAGS DSLR line