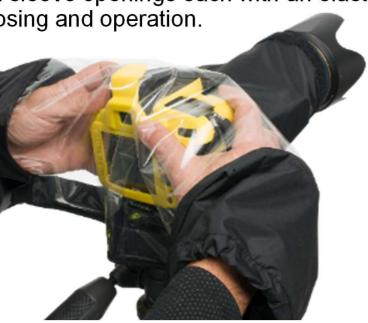

## **OR-580 DSLR-RAINCOVER**

\*

FOR MIRRORLESS AND DSLR CAMERAS WITH UP TO 70-200 LENS

The Orca OR-580 is a protective rain and outdoor elements cover for a DSLR camera with up to a 70-200 mm lens attached. The simple design allows you to view and access all camera and lens controls. Mounting the cover over your camera is quick and easy and gives you the ability to keep shooting in rainy or dusty conditions.

- Full view of the monitor through transparent TPU.
- Front opening for easy installation over tripod.
- Hook & Loop Bottom opening makes the cover easy to install and move from tripod to hand position.
- Extra sleeve for longer lens extensions.
- Left-hand & Right-hand sleeve openings each with an elastic sleeve cord for one handed closing and operation.