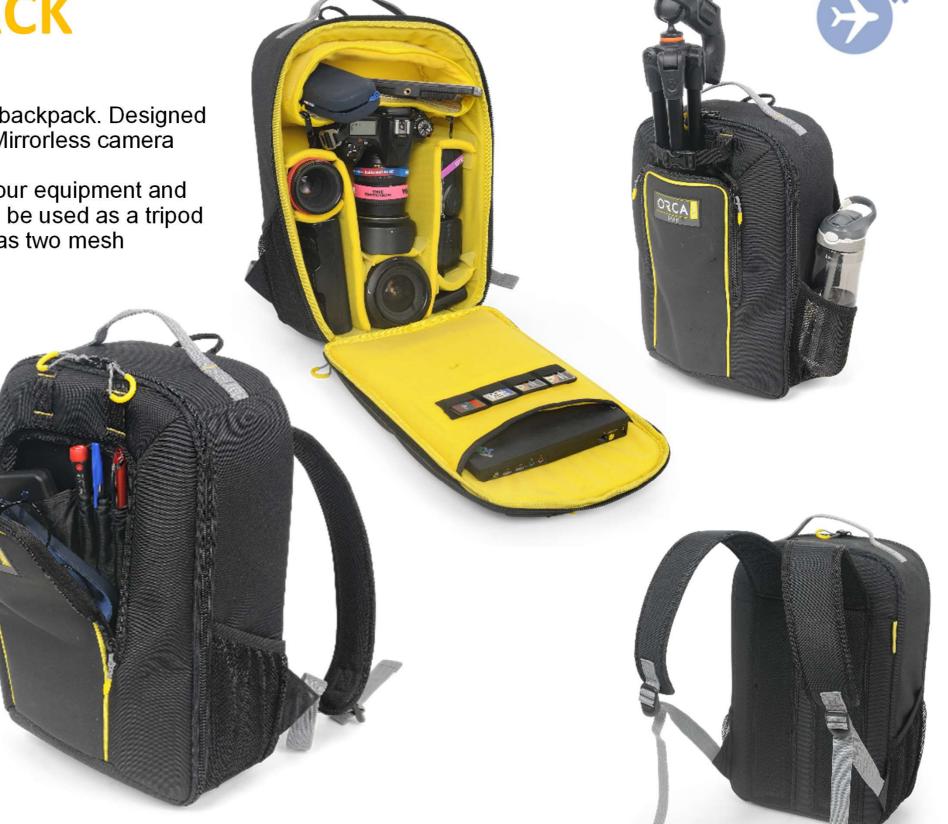

## FOR MIRRORLESS AND DSLR CAMERAS

The Orca OR-534 is a simple low-profile on-board camera backpack. Designed for traveling and as a working storage solutions for DSLR/Mirrorless camera bodies with 2-4 lenses, flash and other photo accessories.

The OR- 534 provides protection and full open access to your equipment and the internal removable pouch. It has a front pocket that can be used as a tripod holder or personal items compartment. The OR-534 also has two mesh pockets on the sides for water bottles.

### **Main Features:**

Integrated backpack system.

5 removable, fully adjustable internal dividers.

Internal removable padded laptop compartment.

2 External mesh pouches for water bottles.

External pouch to hold a small tripod or monopod.