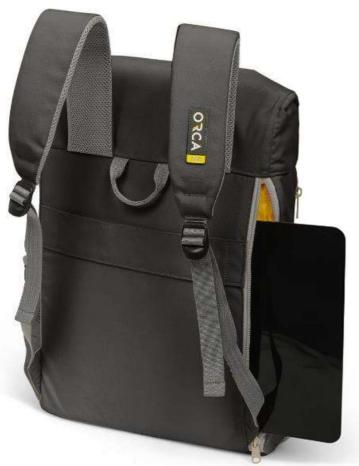

ORCA

2022 ORCA BAGS DSLR line

OR-531Y/G ANY DAY LAPTOP-BACKPACK

The new ORCA DSLR "super lite" backpack was designed to carry a laptop as well as many personal items inside. The bag has a special side pocket to store up to a 17" laptop. The fabric is super lightweight, made from 600D polyester, and is PVC-free. The laptop compartment is padded for increased protection while the front compartment is designed to hold laptop accessories, a cell phone, and other essentials. The front top zipper pocket can hold sunglasses or a cell phone. Lastly the mesh side pockets are ideal for storing cables or a water bottle.

- 1 Internal padded laptop compartment.
- External top pocket for small items.
- External pouch for flat objects.
- Lite weight backpack system.
- 2 external mesh pockets.
- Back sleeve for attaching to trolly