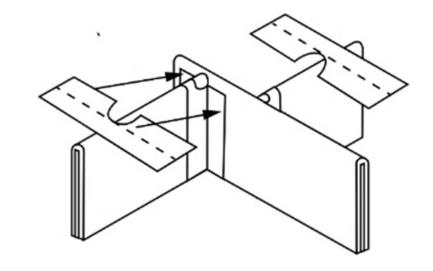

## **UNIVERSAL DIVIDER KIT**

Orca's Universal Simple Divider Kit was designed to help users add or replace internal dividers in select Orca bags. The kit can be cut to any length and height. The hook-and-loop fasteners that come with the kit make it easy to configure the dividers to suit each user's individual needs.

- OSP-G62Y SIMPLE DIVIDER KIT: Comes with 10 hook-and-loop fasteners.
- OSP-G61Y SEMI RIGID DIVIDER KIT: Comes with 8 hook-and-loop fasteners.
- OSP-G60Y RIGID DIVIDER KIT: Comes with 6 hook-and-loop fasteners.