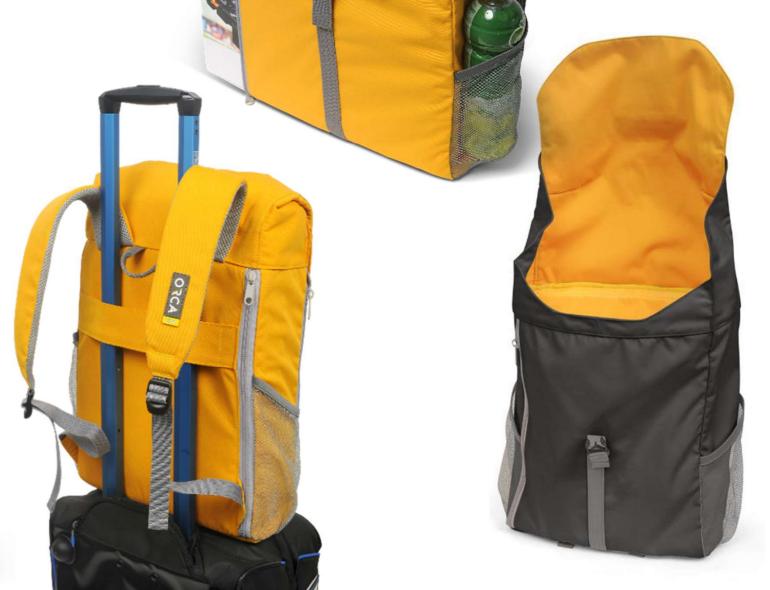

ORCA

2022 ORCA BAGS DSLR line

OR-531Y/G ANY DAY LAPTOP-BACKPACK

The new ORCA DSLR "super lite" backpack was designed to carry a laptop as well as many personal items inside. The bag has a special side pocket to store up to a 17" laptop. The fabric is super lightweight, made from 600D polyester, and is PVC-free. The laptop compartment is padded for increased protection while the front compartment is designed to hold laptop accessories, a cell phone, and other essentials. The front top zipper pocket can hold sunglasses or a cell phone. Lastly the mesh side pockets are ideal for storing cables or a water bottle.

- 1 Internal padded laptop compartment.
- External top pocket for small items.
- External pouch for flat objects.
- Lite weight backpack system.
- 2 external mesh pockets.
- Back sleeve for attaching to trolly