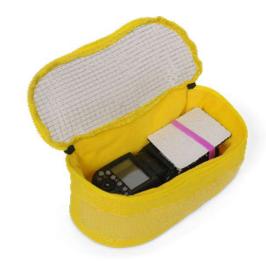

FOR MIRRORLESS AND DSLR CAMERAS

The OR-520 waist pack is designed to hold, protect and organize your compact DSLR/Mirrorless cameras with mid range zoom lens attached, plus two additional lenses and accessories. The lid opens to the side of your body to access the main compartment which holds your camera in top grip position for quick draw capabilities. The two large side pockets store and protect additional lenses, flash or water bottles. The front clear pocket stores your smartphone close at hand and the two flat pockets on the sides will hold memory cards and personal accessories.

- Main compartment with 4 dividers.
- Mesh padded back.
- Smartphone clear pocket.
- 2 large pockets for lenses or water bottles.
- 2 External pockets for small accessories
- Shoulder strap.
- Internal sleave for stick or gimbal.