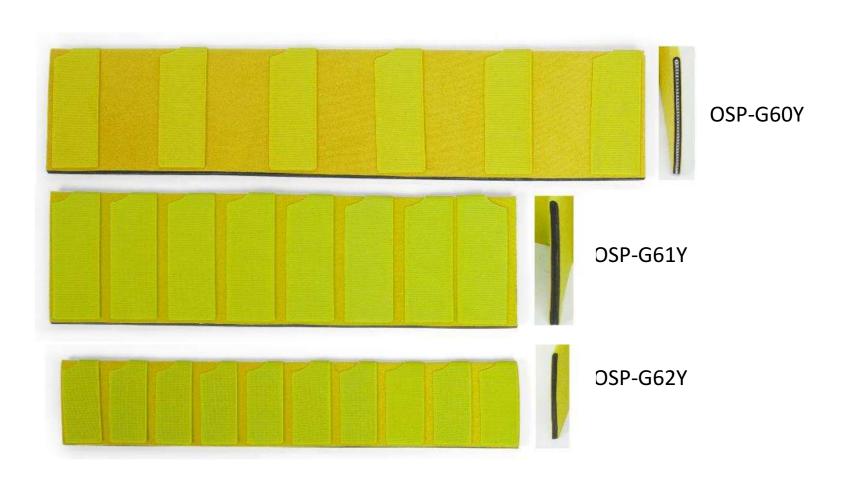

## **UNIVERSAL DIVIDER KIT**

Orca's Universal Simple Divider Kit was designed to help users add or replace internal dividers in select Orca bags. The kit can be cut to any length and height. The hook-and-loop fasteners that come with the kit make it easy to configure the dividers to suit each user's individual needs.

- OSP-G62Y SIMPLE DIVIDER KIT: Comes with 10 hook-and-loop fasteners.
- OSP-G61Y SEMI RIGID DIVIDER KIT: Comes with 8 hook-and-loop fasteners.
- OSP-G60Y RIGID DIVIDER KIT: Comes with 6 hook-and-loop fasteners.