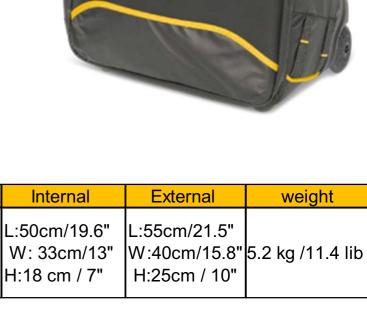

**OR-516 DSLR-MEDIUM CAMERA TROLLEY CASE** 

WITH INTEGRATED BACKPACK SYSTEM

The Orca OR-516 is ideal for traveling/flying with a camera and accessories \*On-Board. The OR-516 comes with the Orca Bags aluminum trolley system, backpack system and internal honeycomb frame, providing maximum protection for the gear inside. The OR-516 comes with a padded external pocket for up to a 17" laptop, external USB port, waterproof zippers, internal & external pockets, two external straps to hold a small tripod or monopod and fully adjustable (13 pieces) internal dividers.

### **Main Features:**

Aluminum Trolley System with durable rollerblade wheels.

Integrated hidden backpack system.

13 Fully adjustable/removeable internal dividers.

2 External pockets to store smartphone and passport.

2 Internal large mesh pockets for extra accessories.

2 External straps to hold a small tripod or monopod.

2 Padded carry handles, on the side and top.

External pocket with USB port.

Model

OR-516

**OR-520 DSLR-WAIST BELT** 