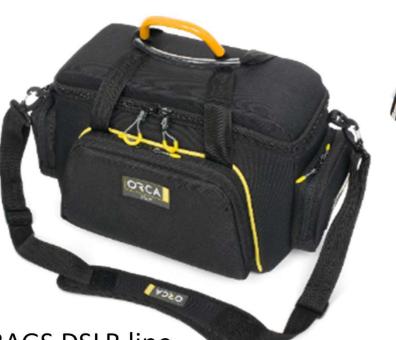

**OR-525 DSLR-SHOULDER BAG** 

FOR MIRRORLESS AND DSLR CAMERAS

The OR-525 shoulder bag is designed for DSLR/Mirrorless cameras with lenses, flash and other gear & accessories. The bag is very protective, and the top drawer gives you extra convenient storage while the internal storage allows you to arrange your gear hierarchically. External organizer pockets on the front will hold your small personal items like wallet, passport, etc.

#### **Main Features:**

Four fully adjustable/removeable internal dividers.

Internal large tray for extra accessories with 3 dividers.

Three external pockets to store smartphone and personal accessories.

Compatible Aluminum carry handles.

Padded shoulder strap.

| Model  | Internal      | External      | weight          |
|--------|---------------|---------------|-----------------|
| OR-525 | L:39cm /15.3" | L:50cm/19.6"  |                 |
|        | W:17cm /6.6"  | W:28 cm/11"   | 2.4 kg /1.4 Lib |
|        | H:21cm / 8.2" | H:27cm/ 10.6" |                 |