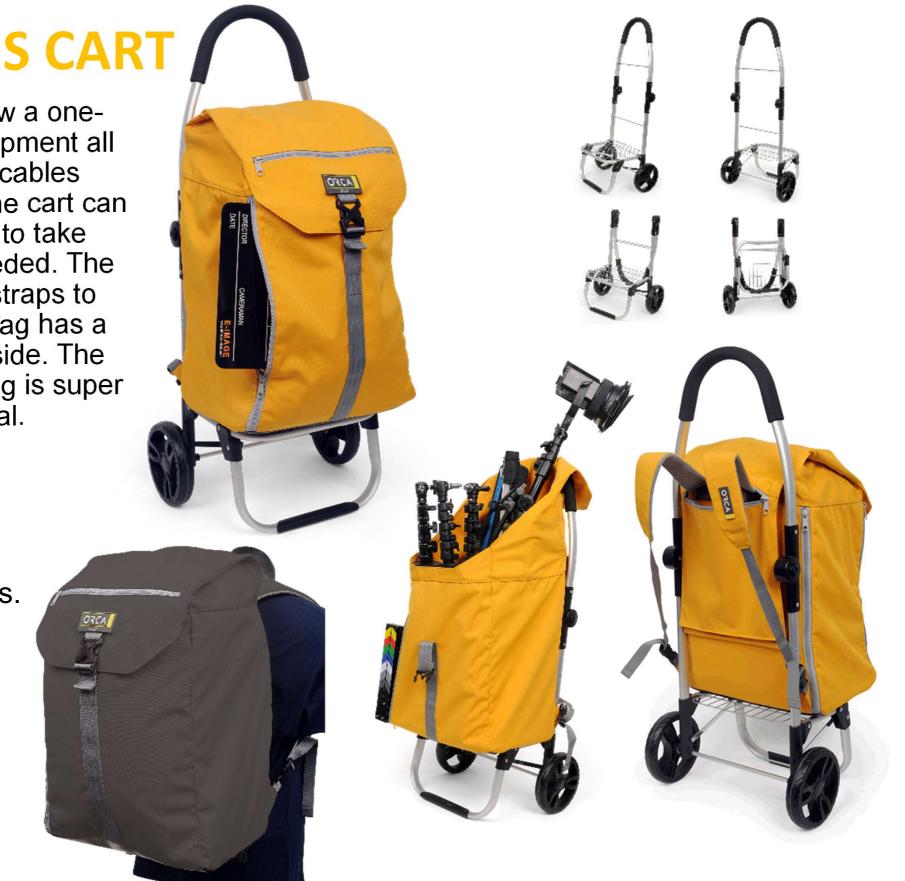

**OR-542 DSLR ACCESSORIES CART** 

The OR-542 accessories cart was designed to allow a one-man production crew the ability to carry heavy equipment all day such as small lights, light stands, boom poles, cables and more. The backpack style that is attached to the cart can be easily detached from the cart, allowing the user to take the equipment with the backpack system when needed. The bag has a special pocket for a laptop and internal straps to secure the equipment in the bag. The front of the bag has a wide opening flap to allow easy accesses to the inside. The cart can also be folded for easy storage and the bag is super light weight and is made from durable 600D material.

- Integrated backpack system.
- Heavy Duty collapsible cart.
- 2 fully adjustable internal straps to hold stands.
- 1 Internal padded laptop compartment.
- External top pocket for small items.
- External pouch for flat objects.