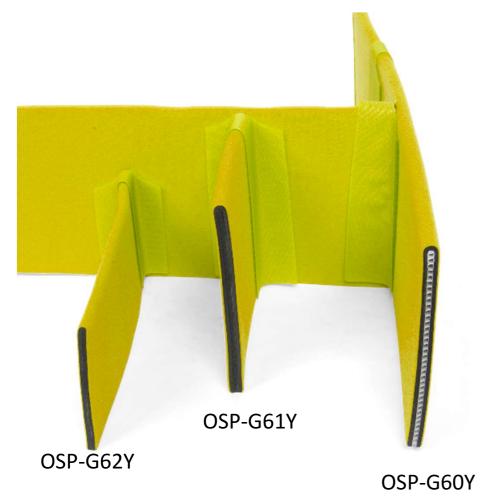

## **UNIVERSAL DIVIDER KIT**

Orca's Universal Simple Divider Kit was designed to help users add or replace internal dividers in select Orca bags. The kit can be cut to any length and height. The hook-and-loop fasteners that come with the kit make it easy to configure the dividers to suit each user's individual needs.

- OSP-G62Y SIMPLE DIVIDER KIT: Comes with 10 hook-and-loop fasteners.
- OSP-G61Y SEMI RIGID DIVIDER KIT: Comes with 8 hook-and-loop fasteners.
- OSP-G60Y RIGID DIVIDER KIT: Comes with 6 hook-and-loop fasteners.