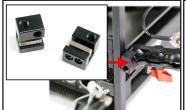

## Rack-N-Bag® Versa 1/4"-20 Threaded Mounting Blocks

Model: RNB-V-MB GTIN: 850010714561

Mounting blocks attach anywhere on the C channel system allowing devices such as monitors to be attached to the frame.