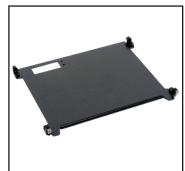

#### Rack-N-Bag® Versa Additional Tiers\*

Model: RNB-V-TR-M (Fits Medium) GTIN: 850010714660 Model: RNB-V-TR-L (Fits Large) GTIN: 850010714677