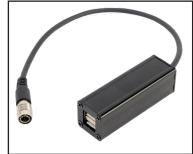

# **Dual USB Outlet**

Model: USB-2 GTIN: 850010714530

Connects 2 devices directly to a power distro - ideal for charging phones or powering gooseneck lights.