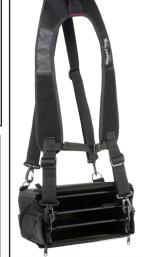

## Rack-N-Bag® Harness

Model: RNB-HR GTIN: 850010714257

A simple, padded and affordable harness designed for use with all Rack-N-Bags. The snap hooks are high quality plastic to prevent noise.