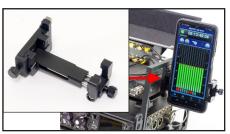

### Rack-N-Bag® Versa Phone Holder

Model: RNB-V-PH GTIN: 850010714578

Adjusts to securely hold most common models of cell phones and easily attaches to the side of the Rack-N-Bag®.