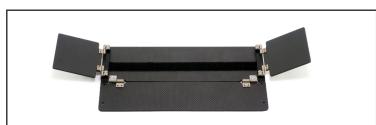

# Rack-N-Bag® Versa Wing Kit\*

Model: RNB-V-WK-S (Fits Small) GTIN: 850010714608 Model: RNB-V-WK-M (Fits Medium) GTIN: 850010714592

Supports the addition of 2 wireless or other devices to the top flip-up section of the small and medium sized Rack-N-Bag® Versa.