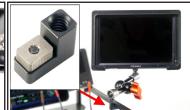

## Rack-N-Bag® Versa 1/4"-20 Threaded Mounting Blocks

Model: RNB-V-MB GTIN: 850010714561

Mounting blocks attach anywhere on the C channel system allowing devices such as monitors to be attached to the frame.