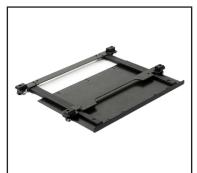

## Rack-N-Bag® Versa Slide Out Shelf\*

Model: RNB-V-SOS-M (Fits Medium) GTIN: 850010714646 Model: RNB-V-SOS-L (Fits Large) GTIN: 850010714653