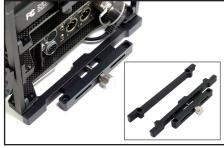

## Rack-N-Bag® Versa - Docking Bracket

Model: RNB-DKB-S (Fits Small) GTIN: 850010714233 Model: RNB-DKB-M-L (Fits Medium & Large) GTIN: 850010714240

Provides secure fastening to sound carts.