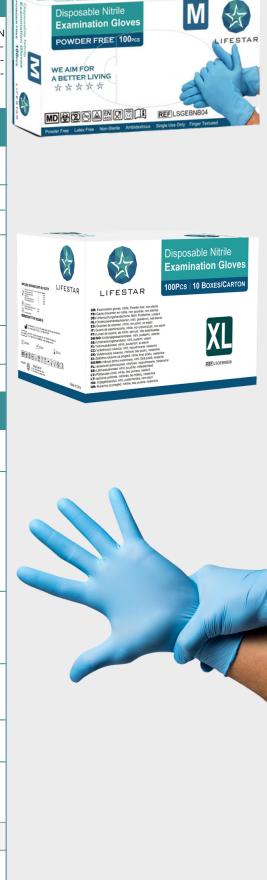

# LifeStar Nitrile Gloves

### QUALITY STANDARDS

Conforms to MDR (EU) 2017/745 (class I), CE PPE CAT III, ASTM D6319, EN ISO 13485:2016, EN ISO 9001:2015, EN ISO 14971:2019, IEC 62366-1:2015(en); EN ISO 15223-1:2016, EN 455-1:2000, EN 455-2:2015, EN 455-3:2015, EN 16523-1:2015+A1:2018, EN ISO 374-1:2016+A1:2018, EN 420:2003+A1:2009, EN 374-2:2014, EN ISO 374-4:2019, EN ISO 374-5:2016, EN 1186:2020, EN 1935/2004, EN 13130-1:2004, DIN 10955:2004.

## PRODUCT SPECIFICATIONS

| INODUCI                                                     |                                                                                                                                                                                                                                                                                                                                                                                                                                                                              | A IIONS                                                                                                                                                                                                                                                                                                                                                                                                                                                                                                                                                                                                                                                                                                                                                                                                                                                                                                                                                                                                                                                                                                                                                                                                                                                                                                                                                                                                                                                                                                                                                     |
|-------------------------------------------------------------|------------------------------------------------------------------------------------------------------------------------------------------------------------------------------------------------------------------------------------------------------------------------------------------------------------------------------------------------------------------------------------------------------------------------------------------------------------------------------|-------------------------------------------------------------------------------------------------------------------------------------------------------------------------------------------------------------------------------------------------------------------------------------------------------------------------------------------------------------------------------------------------------------------------------------------------------------------------------------------------------------------------------------------------------------------------------------------------------------------------------------------------------------------------------------------------------------------------------------------------------------------------------------------------------------------------------------------------------------------------------------------------------------------------------------------------------------------------------------------------------------------------------------------------------------------------------------------------------------------------------------------------------------------------------------------------------------------------------------------------------------------------------------------------------------------------------------------------------------------------------------------------------------------------------------------------------------------------------------------------------------------------------------------------------------|
|                                                             | -                                                                                                                                                                                                                                                                                                                                                                                                                                                                            | red, beaded cuff and                                                                                                                                                                                                                                                                                                                                                                                                                                                                                                                                                                                                                                                                                                                                                                                                                                                                                                                                                                                                                                                                                                                                                                                                                                                                                                                                                                                                                                                                                                                                        |
| Nitril, latex-free, Cl                                      | nlorinated                                                                                                                                                                                                                                                                                                                                                                                                                                                                   |                                                                                                                                                                                                                                                                                                                                                                                                                                                                                                                                                                                                                                                                                                                                                                                                                                                                                                                                                                                                                                                                                                                                                                                                                                                                                                                                                                                                                                                                                                                                                             |
| Blue                                                        |                                                                                                                                                                                                                                                                                                                                                                                                                                                                              |                                                                                                                                                                                                                                                                                                                                                                                                                                                                                                                                                                                                                                                                                                                                                                                                                                                                                                                                                                                                                                                                                                                                                                                                                                                                                                                                                                                                                                                                                                                                                             |
| performing medic<br>interventions, and<br>These protect the | al examinations, d<br>for work with infe<br>patient and the user                                                                                                                                                                                                                                                                                                                                                                                                             | iagnostic or therapeutic ectious medical material.                                                                                                                                                                                                                                                                                                                                                                                                                                                                                                                                                                                                                                                                                                                                                                                                                                                                                                                                                                                                                                                                                                                                                                                                                                                                                                                                                                                                                                                                                                          |
| -                                                           |                                                                                                                                                                                                                                                                                                                                                                                                                                                                              | ties when stored in a                                                                                                                                                                                                                                                                                                                                                                                                                                                                                                                                                                                                                                                                                                                                                                                                                                                                                                                                                                                                                                                                                                                                                                                                                                                                                                                                                                                                                                                                                                                                       |
| 5 years from the d                                          | ate of manufacturing                                                                                                                                                                                                                                                                                                                                                                                                                                                         | g.                                                                                                                                                                                                                                                                                                                                                                                                                                                                                                                                                                                                                                                                                                                                                                                                                                                                                                                                                                                                                                                                                                                                                                                                                                                                                                                                                                                                                                                                                                                                                          |
| GlOV                                                        | E PROFILE                                                                                                                                                                                                                                                                                                                                                                                                                                                                    |                                                                                                                                                                                                                                                                                                                                                                                                                                                                                                                                                                                                                                                                                                                                                                                                                                                                                                                                                                                                                                                                                                                                                                                                                                                                                                                                                                                                                                                                                                                                                             |
| Minimum 240mm                                               |                                                                                                                                                                                                                                                                                                                                                                                                                                                                              |                                                                                                                                                                                                                                                                                                                                                                                                                                                                                                                                                                                                                                                                                                                                                                                                                                                                                                                                                                                                                                                                                                                                                                                                                                                                                                                                                                                                                                                                                                                                                             |
| <b>ASTM D 6319</b><br>Cuff (mm)<br>Palm (mm)<br>Finger (mm) | Minimum 0.07 n<br>Minimum 0.07 n<br>Minimum 0.07 n                                                                                                                                                                                                                                                                                                                                                                                                                           | nm                                                                                                                                                                                                                                                                                                                                                                                                                                                                                                                                                                                                                                                                                                                                                                                                                                                                                                                                                                                                                                                                                                                                                                                                                                                                                                                                                                                                                                                                                                                                                          |
| Before aging<br>After aging                                 | S / M 8.4 N<br>L / XL 10.8 N<br>S / M 8.4 N<br>L / XL 10.5 N                                                                                                                                                                                                                                                                                                                                                                                                                 |                                                                                                                                                                                                                                                                                                                                                                                                                                                                                                                                                                                                                                                                                                                                                                                                                                                                                                                                                                                                                                                                                                                                                                                                                                                                                                                                                                                                                                                                                                                                                             |
| Small = 85 mm Me<br>X-Large = 115 mm                        | dium = 95 mm Large                                                                                                                                                                                                                                                                                                                                                                                                                                                           | e = 105 mm                                                                                                                                                                                                                                                                                                                                                                                                                                                                                                                                                                                                                                                                                                                                                                                                                                                                                                                                                                                                                                                                                                                                                                                                                                                                                                                                                                                                                                                                                                                                                  |
| S 3.5g±0.3g M 4.0g                                          | ±0.3g L 4.5g±0.3g Xl                                                                                                                                                                                                                                                                                                                                                                                                                                                         | _ 5.0g±0.3g                                                                                                                                                                                                                                                                                                                                                                                                                                                                                                                                                                                                                                                                                                                                                                                                                                                                                                                                                                                                                                                                                                                                                                                                                                                                                                                                                                                                                                                                                                                                                 |
| <b>DIN EN CE</b>                                            | Virus                                                                                                                                                                                                                                                                                                                                                                                                                                                                        |                                                                                                                                                                                                                                                                                                                                                                                                                                                                                                                                                                                                                                                                                                                                                                                                                                                                                                                                                                                                                                                                                                                                                                                                                                                                                                                                                                                                                                                                                                                                                             |
| r Package                                                   | Box Size                                                                                                                                                                                                                                                                                                                                                                                                                                                                     | Carton Dimension                                                                                                                                                                                                                                                                                                                                                                                                                                                                                                                                                                                                                                                                                                                                                                                                                                                                                                                                                                                                                                                                                                                                                                                                                                                                                                                                                                                                                                                                                                                                            |
| e 100pcs/box,<br>10 boxes/ctn                               | 230*120*65mm                                                                                                                                                                                                                                                                                                                                                                                                                                                                 | 335*250*240mm                                                                                                                                                                                                                                                                                                                                                                                                                                                                                                                                                                                                                                                                                                                                                                                                                                                                                                                                                                                                                                                                                                                                                                                                                                                                                                                                                                                                                                                                                                                                               |
|                                                             | Powder-Free, Non<br>smooth external fit<br>Nitril, latex-free, Cl<br>Blue<br>Nitrile medical g<br>performing medic<br>interventions, and<br>These protect the<br>gloves are intende<br>The gloves shall m<br>dry condition. Avoi<br>5 years from the d<br>CUFV<br>Minimum 240mm<br>Astm D 6319<br>Cuff (mm)<br>Palm (mm)<br>Finger (mm)<br>Before aging<br>After aging<br>Small = 85 mm Me<br>X-Large = 115 mm<br>S 3.5g±0.3g M 4.0g<br>Small = 85 mm Me<br>X-Large = 115 mm | Nitrile medical gloves are non-steperforming medical examinations, dinterventions, and for work with infer These protect the patient and the user gloves are intended for single use.   The gloves shall maintain their properdry condition. Avoid direct sunlight.   5 years from the date of manufacturing <b>GLOVE PROFILE</b> Minimum 240mm   ASTM D 6319   Cuff (mm) Minimum 0.07 m   Palm (mm) Minimum 0.07 m   Before aging S / M 8.4 N   L / XL 10.8 N   After aging S / M 8.4 N   L / XL 10.5 N   Small = 85 mm Medium = 95 mm Large X-Large = 115 mm S 3.5g±0.3g M 4.0g±0.3g L 4.5g±0.3g XI   Image: Signed to the state of t |