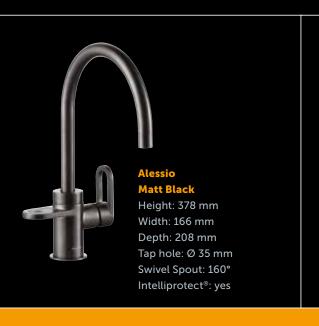

#### New in our range: matt black taps.

The coolest of kitchen tap styles now has an ultra-modern-industrial look and feel. For hot, cold and filtered boiling water, it is easy to use with minimal steam and the smoothest of boiling water flows. Also includes the patented IntelliProtect® safety system - protecting against any accidental boiling water dispense.