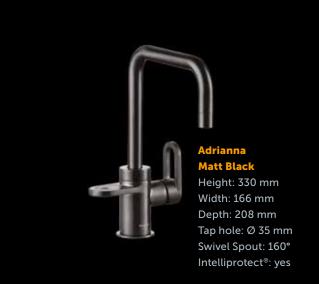

#### New in our range: matt black taps.

The coolest of kitchen tap styles now has an ultra-modern-industrial look and feel. For hot, cold and filtered boiling water, it is easy to use with minimal steam and the smoothest of boiling water flows. Also includes the patented IntelliProtect® safety system - protecting against any accidental boiling water dispense.