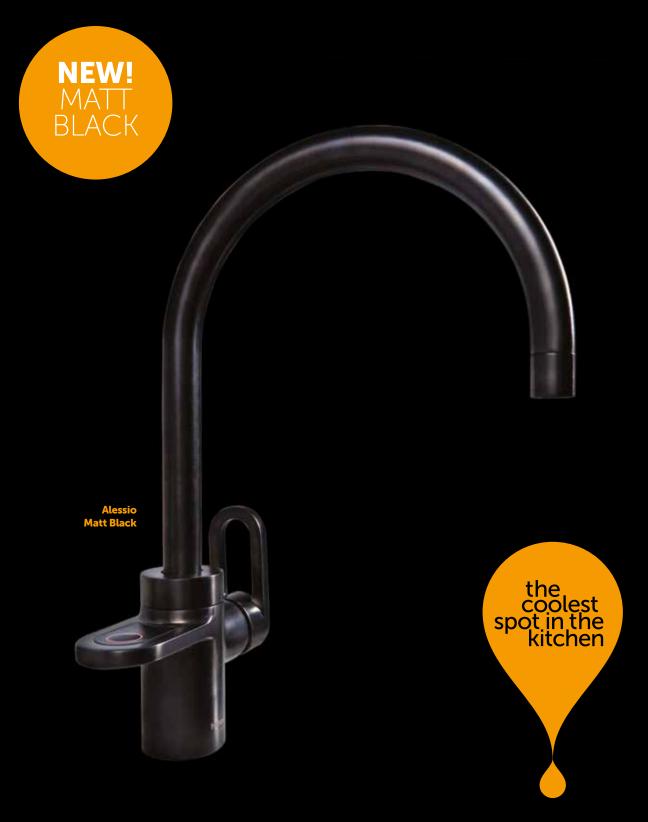

#### New in our range: matt black taps.

The coolest of kitchen tap styles now has an ultra-modern-industrial look and feel. For hot, cold and filtered boiling water, it is easy to use with minimal steam and the smoothest of boiling water flows. Also includes the patented IntelliProtect® safety system - protecting against any accidental boiling water dispense.