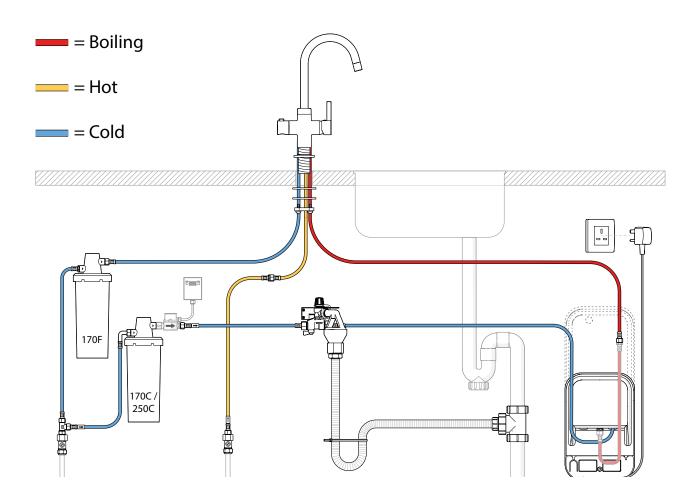

#### A Hotspot Titanium system can be installed in an existing or new kitchen

Only four basic conditions need to be present in the kitchen cupboard. These are:

- 1. Mains cold water with isolation valve
- 2. 13amp electrical socket
- 3. Space (see heater dimensions)
- 4. Waste connection

#### Schematic representation of the installation