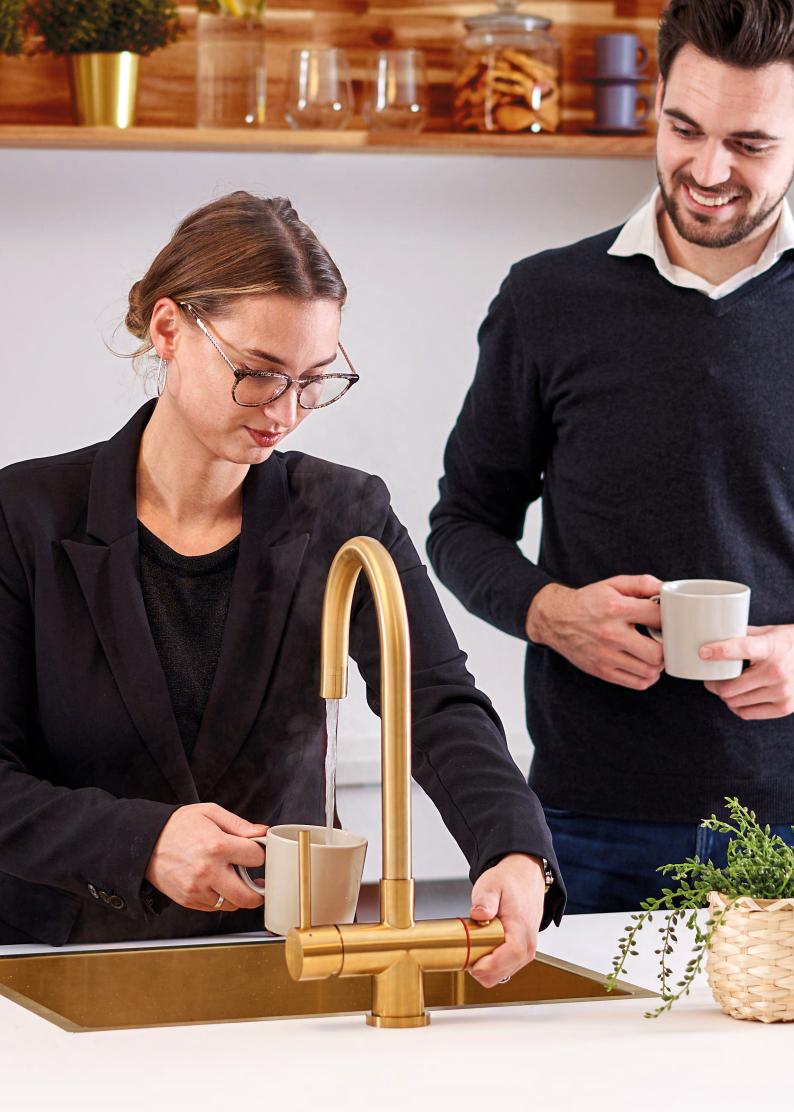

## Boiling water with a smooth flow

Hotspot Titanium delivers filtered boiling water without spluttering by using a unique smooth flow technique. You no longer have to wait for the water to boil. With Hotspot Titanium you can easily and quickly fill a tea glass or a large pan with 100°C boiling water. You immediately get the right amount of water, so you waste less water.

#### Safety above all

Hotspot Titanium combines luxury, convenience and sustainability in the kitchen. The 3-in-1 tap easily switches between cold, warm and boiling water. All our taps are equipped with safety systems so that children or people who have not used the tap before cannot unintentionally tap the boiling water from the tap.