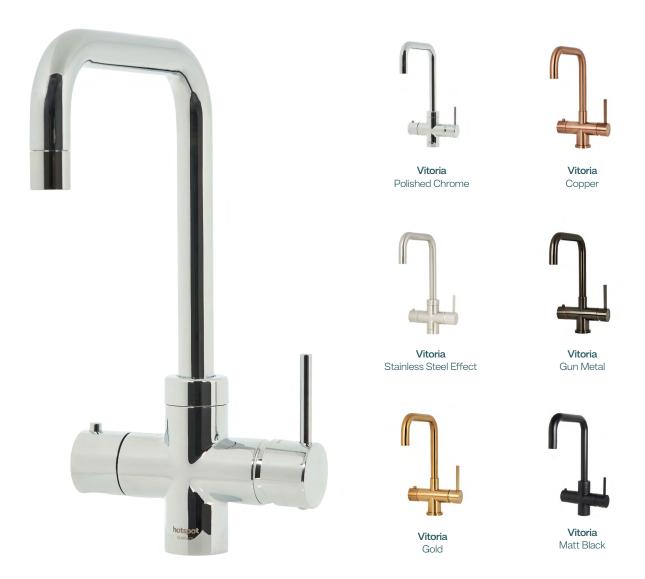

### Vitoria-series

The Vitoria is a mechanical 3-in-1 filtered boiling water tap, available in five different finishes. The Vitoria series has a high U-shaped spout and a sleek Italian design. This beautiful series can be supplied with a 4- or 8-liter boiling water heater. Regular hot and cold water is connected to the existing pipes. Because the boiler is very compact, it can be placed in almost any kitchen. With the Vitoria, safety comes first with a Spring-back-safety system, with which children cannot simply activate the boiling water function. The tap is also equipped with an insulated spout so that it stays nice and cool during use.

In addition, the tap is equipped with a unique smooth flow technique, which ensures that boiling water never comes out of the tap already spluttering.

Connection: Hot and cold water is connected

Swivel Range: 180°

Tap hole: Ø 35 mm

Child safety system: Spring-back-safety