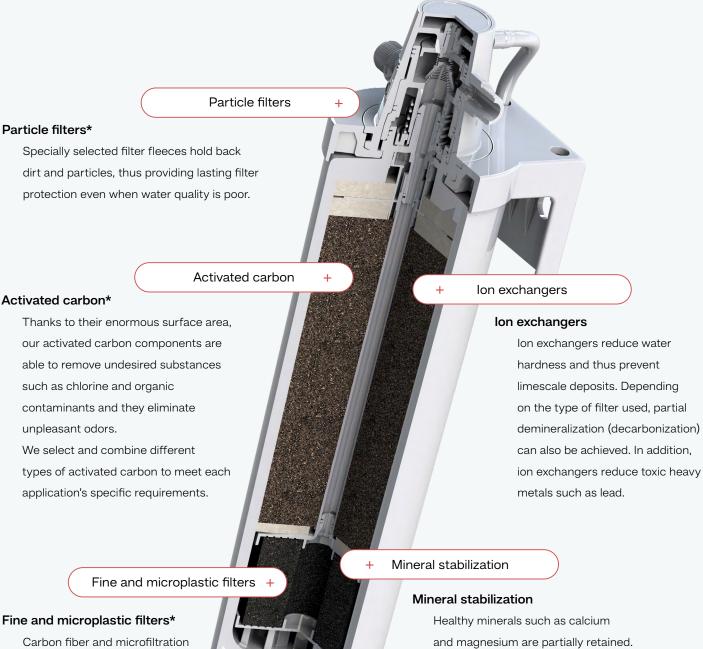

### Water Filtration

Our waterfilters are the ideal solution for consistently high quality and great tasting water for all cold and hot drinks – mostly in combination with lime scale and corrosion protection. Our filters have up to 5 filtration levels - all in one filter cartridge – and 7 bypass levels.

#### Take a look at our complete water filtration system

Carbon fiber and microfiltration modules efficiently remove even the smallest particles and impurities. At the same time, they form a second line of defense for holding back organic contaminants.

Healthy minerals such as calcium and magnesium are partially retained.

Calcium, which forms limescale, is converted into a soluble form by our patented mineral stabilization technology in order to prevent limescale deposits.