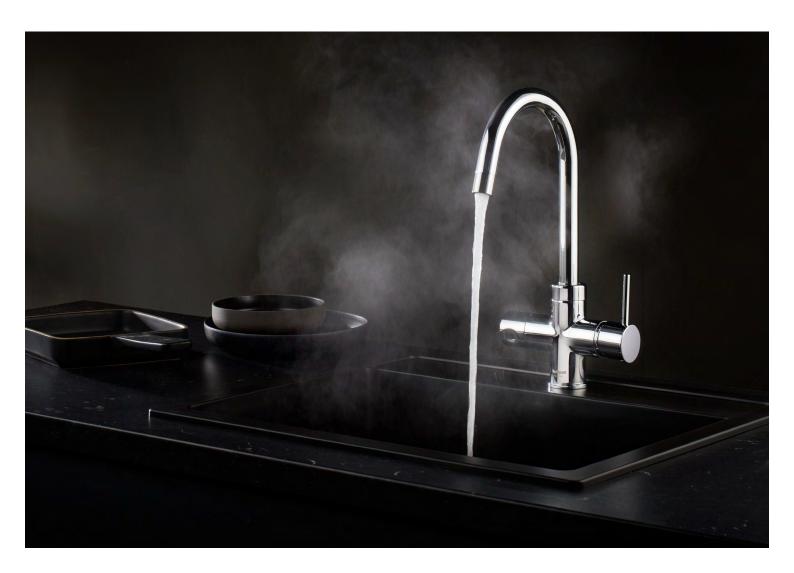

## Boiling water with a smooth flow

Hotspot Titanium delivers filtered boiling water without spluttering by using a unique smooth flow technique. You no longer have to wait for the water to boil. With Hotspot Titanium you can easily and quickly fill a tea glass or a large pan with 100°C boiling water. You immediately get the right amount of water, so you waste less water.

#### Safety above all

Hotspot Titanium combines luxury, convenience and sustainability in the kitchen. The 3-in-1 tap easily switches between cold, warm and boiling water. All our taps are equipped with safety systems so that children or people who have not used the tap before cannot unintentionally tap the boiling water from the tap.

#### Safety first

The filtered boiling water that comes out of a Hotspot Titanium has a smooth flow and does not splutter. So extra safe! All our taps are equipped with safety systems so that children or people who have not used the tap before cannot unintentionally tap the boiling water from the tap.