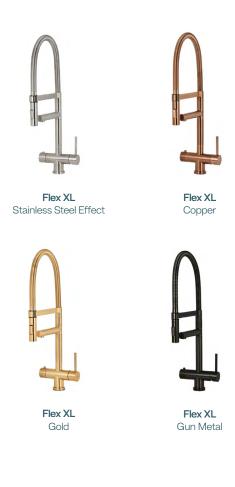

### Flex XL-series

The Flex XL is a mechanical 3-in-1 filtered boiling water tap, available in five different finishes. The Flex XL series has a high flexible C-shaped spout and a sleek Italian design. This beautiful series can be supplied with a 4- or 8-liter boiling water heater. Regular hot and cold water is connected to the existing pipes. Because the boiler is very compact, it can be placed in almost any kitchen. With the Flex XL, safety comes first with a Spring-back-safety system, which means that children cannot simply activate the boiling water function. The tap is also equipped with an insulated spout so that it stays nice and cool during use.

In addition, the tap is equipped with a unique smooth flow technique, which ensures that boiling water never comes out of the tap already spluttering.

**Connection:** Hot and cold water is connected

to the existing pipes.

Swivel Range: 180°

**Tap hole:** Ø 35 mm

Child safety system: Spring-back-safety