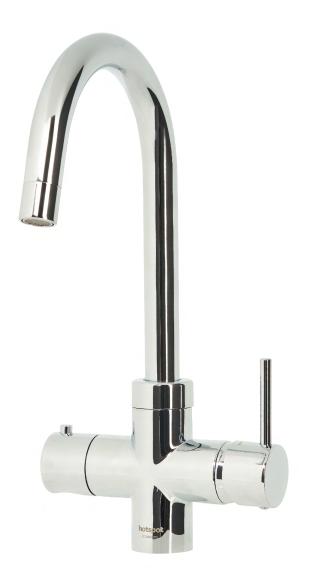

#### Safety above all

Hotspot Titanium combines luxury, convenience and sustainability in the kitchen. The 3-in-1 tap easily switches between cold, warm and boiling water. All our taps are equipped with safety systems so that children or people who have not used the tap before cannot unintentionally tap the boiling water from the tap.

### Calisto-series

The Calisto is a mechanical 3-in-1 filtered boiling water tap, available in five different finishes. The Calisto series has a high C-shaped spout and a sleek Italian design. This beautiful series can be supplied with a 4- or 8-liter boiling water heater. Regular hot and cold water is connected to the existing pipes. Because the boiler is very compact, it can be placed in almost any kitchen. With the Calisto, safety comes first with a Spring-back-safety system, with which children cannot simply activate the boiling water function. The tap is also equipped with an insulated spout so that it stays nice and cool during use.

### Vitoria-series

The Vitoria is a mechanical 3-in-1 filtered boiling water tap, available in five different finishes. The Vitoria series has a high U-shaped spout and a sleek Italian design. This beautiful series can be supplied with a 4- or 8-liter boiling water heater. Regular hot and cold water is connected to the existing pipes. Because the boiler is very compact, it can be placed in almost any kitchen. With the Vitoria, safety comes first with a Spring-back-safety system, with which children cannot simply activate the boiling water function. The tap is also equipped with an insulated spout so that it stays nice and cool during use.