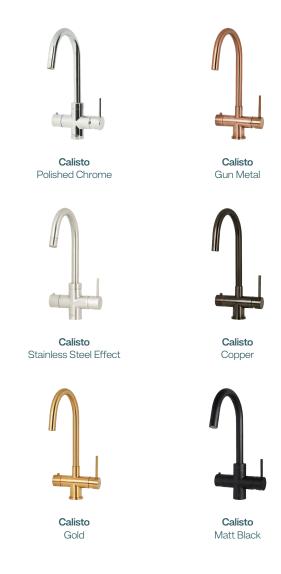

### Calisto-series

The Calisto is a mechanical 3-in-1 filtered boiling water tap, available in five different finishes. The Calisto series has a high C-shaped spout and a sleek Italian design. This beautiful series can be supplied with a 4- or 8-liter boiling water heater. Regular hot and cold water is connected to the existing pipes. Because the boiler is very compact, it can be placed in almost any kitchen. With the Calisto, safety comes first with a Spring-back-safety system, with which children cannot simply activate the boiling water function. The tap is also equipped with an insulated spout so that it stays nice and cool during use.

In addition, the tap is equipped with a unique smooth flow technique, which ensures that boiling water never comes out of the tap already spluttering.

Connection: Hot and cold water is connected

to the existing pipes.

Tan hole: Ø 35 mm

Child safety system: Spring-back-safety