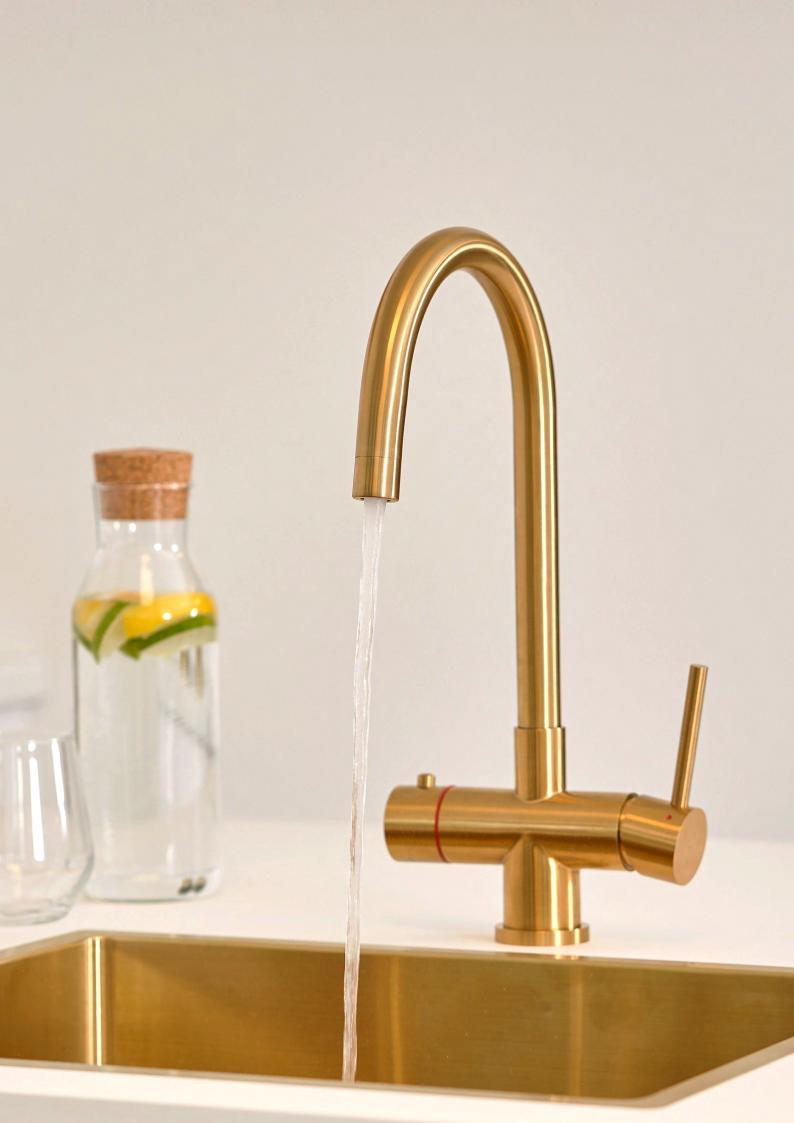

## Boiling water with a smooth flow

Hotspot Titanium delivers filtered boiling water without spluttering by using a unique smooth flow technique. You no longer have to wait for the water to boil. With Hotspot Titanium you can easily and quickly fill a tea glass or a large pan with 100°C boiling water. You immediately get the right amount of water, so you waste less water.

#### Safety above all

Hotspot Titanium combines luxury, convenience and sustainability in the kitchen. The 3-in-1 tap easily switches between cold, warm and boiling water. All our taps are equipped with safety systems so that children or people who have not used the tap before cannot unintentionally tap the boiling water from the tap.