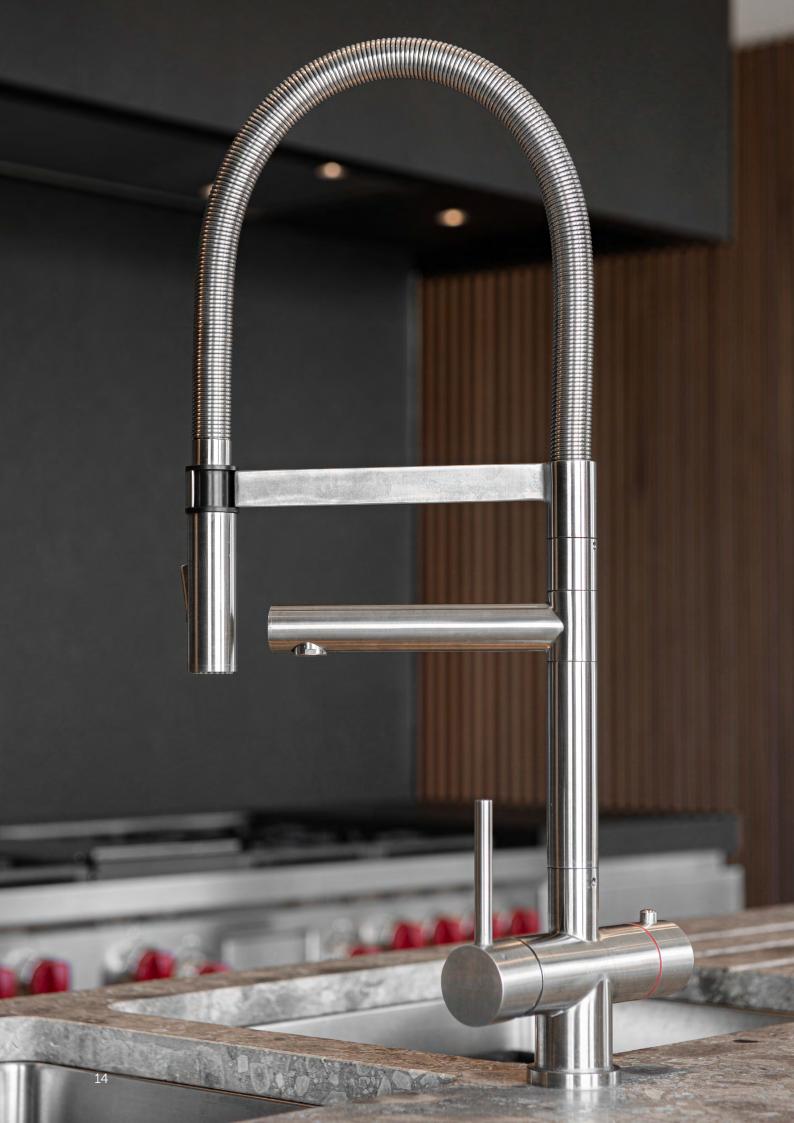

### Calisto-series

The Calisto is a mechanical 3-in-1 filtered boiling water tap, available in five different finishes. The Calisto series has a high C-shaped spout and a sleek Italian design. This beautiful series can be supplied with a 4- or 8-liter boiling water heater. Regular hot and cold water is connected to the existing pipes. Because the boiler is very compact, it can be placed in almost any kitchen. With the Calisto, safety comes first with a Spring-back-safety system, with which children cannot simply activate the boiling water function. The tap is also equipped with an insulated spout so that it stays nice and cool during use.

### Flex XL-series

The Flex XL is a mechanical 3-in-1 filtered boiling water tap, available in five different finishes. The Flex XL series has a high flexible C-shaped spout and a sleek Italian design. This beautiful series can be supplied with a 4- or 8-liter boiling water heater. Regular hot and cold water is connected to the existing pipes. Because the boiler is very compact, it can be placed in almost any kitchen. With the Flex XL, safety comes first with a Spring-back-safety system, which means that children cannot simply activate the boiling water function. The tap is also equipped with an insulated spout so that it stays nice and cool during use.