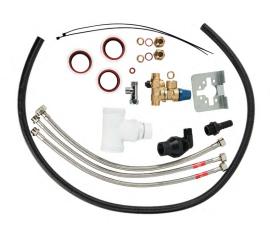

#### Included accessories:

#### Standard boiling water filter set included:

#### Optional accessories:

- · Hotspot Titanium Boiling Water Filter Cartridge
- · Hotspot Titanium Cold water filter
- · Hotspot Titanium Boiling water extension hose