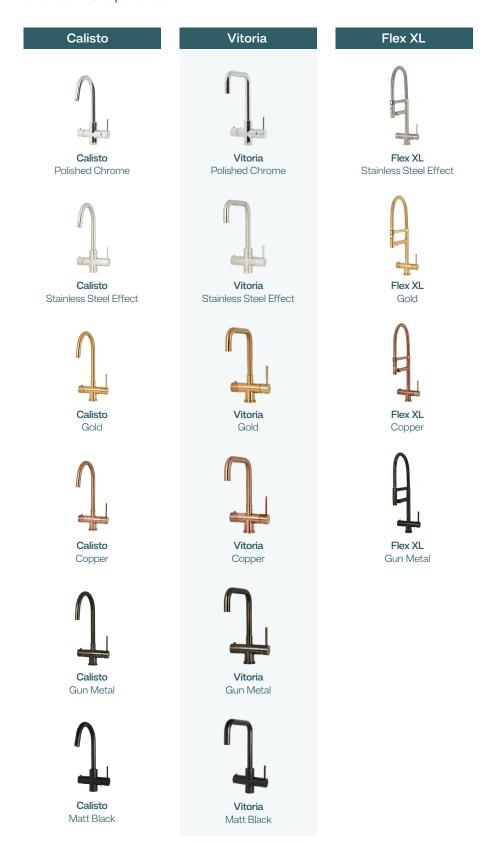

### Calisto-series

The Calisto is a mechanical 3-in-1 filtered boiling water tap, available in five different finishes. The Calisto series has a high C-shaped spout and a sleek Italian design. This beautiful series can be supplied with a 4- or 8-liter boiling water heater. Regular hot and cold water is connected to the existing pipes. Because the boiler is very compact, it can be placed in almost any kitchen. With the Calisto, safety comes first with a Spring-back-safety system, with which children cannot simply activate the boiling water function. The tap is also equipped with an insulated spout so that it stays nice and cool during use.

### Vitoria-series

The Vitoria is a mechanical 3-in-1 filtered boiling water tap, available in five different finishes. The Vitoria series has a high U-shaped spout and a sleek Italian design. This beautiful series can be supplied with a 4- or 8-liter boiling water heater. Regular hot and cold water is connected to the existing pipes. Because the boiler is very compact, it can be placed in almost any kitchen. With the Vitoria, safety comes first with a Spring-back-safety system, with which children cannot simply activate the boiling water function. The tap is also equipped with an insulated spout so that it stays nice and cool during use.

### Flex XL-series

The Flex XL is a mechanical 3-in-1 filtered boiling water tap, available in five different finishes. The Flex XL series has a high flexible C-shaped spout and a sleek Italian design. This beautiful series can be supplied with a 4- or 8-liter boiling water heater. Regular hot and cold water is connected to the existing pipes. Because the boiler is very compact, it can be placed in almost any kitchen. With the Flex XL, safety comes first with a Spring-back-safety system, which means that children cannot simply activate the boiling water function. The tap is also equipped with an insulated spout so that it stays nice and cool during use.