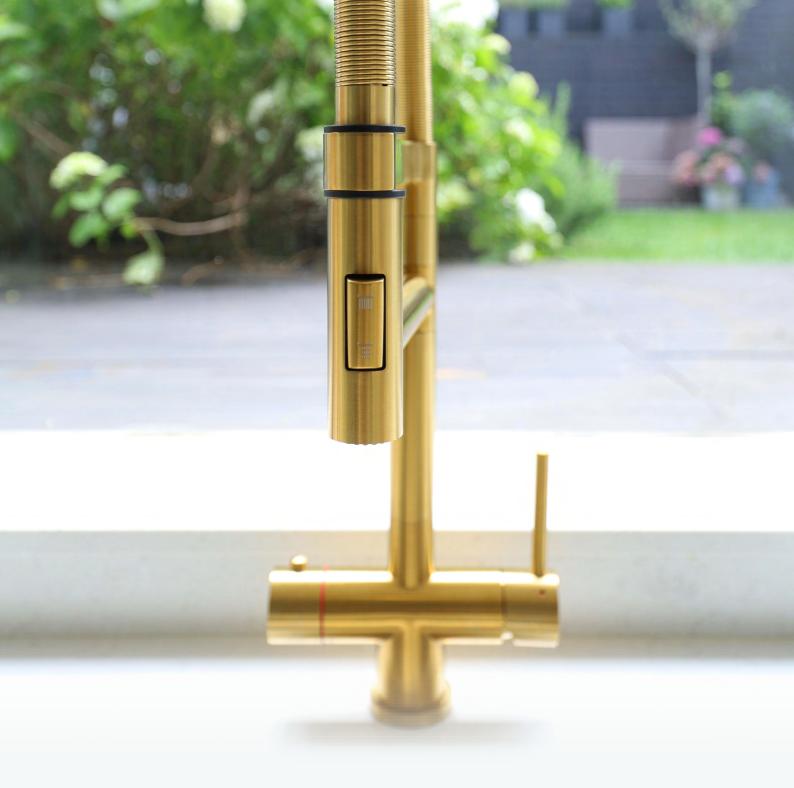

#### Safety above all

Hotspot Titanium combines luxury, convenience and sustainability in the kitchen. The 3-in-1 tap easily switches between cold, warm and boiling water. All our taps are equipped with safety systems so that children or people who have not used the tap before cannot unintentionally tap the boiling water from the tap.

Tan hole: Ø 35 mm

Child safety system: Spring-back-safety

Tap hole: Ø 35 mm

Child safety system: Spring-back-safety