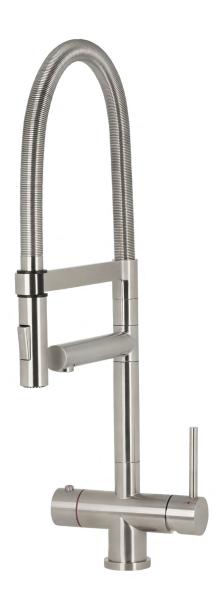

### Flex XL-series

The Flex XL is a mechanical 3-in-1 filtered boiling water tap, available in five different finishes. The Flex XL series has a high flexible C-shaped spout and a sleek Italian design. This beautiful series can be supplied with a 4- or 8-liter boiling water heater. Regular hot and cold water is connected to the existing pipes. Because the boiler is very compact, it can be placed in almost any kitchen. With the Flex XL, safety comes first with a Spring-back-safety system, which means that children cannot simply activate the boiling water function. The tap is also equipped with an insulated spout so that it stays nice and cool during use.

In addition, the tap is equipped with a unique smooth flow technique, which ensures that boiling water never comes out of the tap already spluttering.

**Connection:** Hot and cold water is connected

to the existing pipes.

Swivel Range: 180°

**Tap hole:** Ø 35 mm

Child safety system: Spring-back-safety