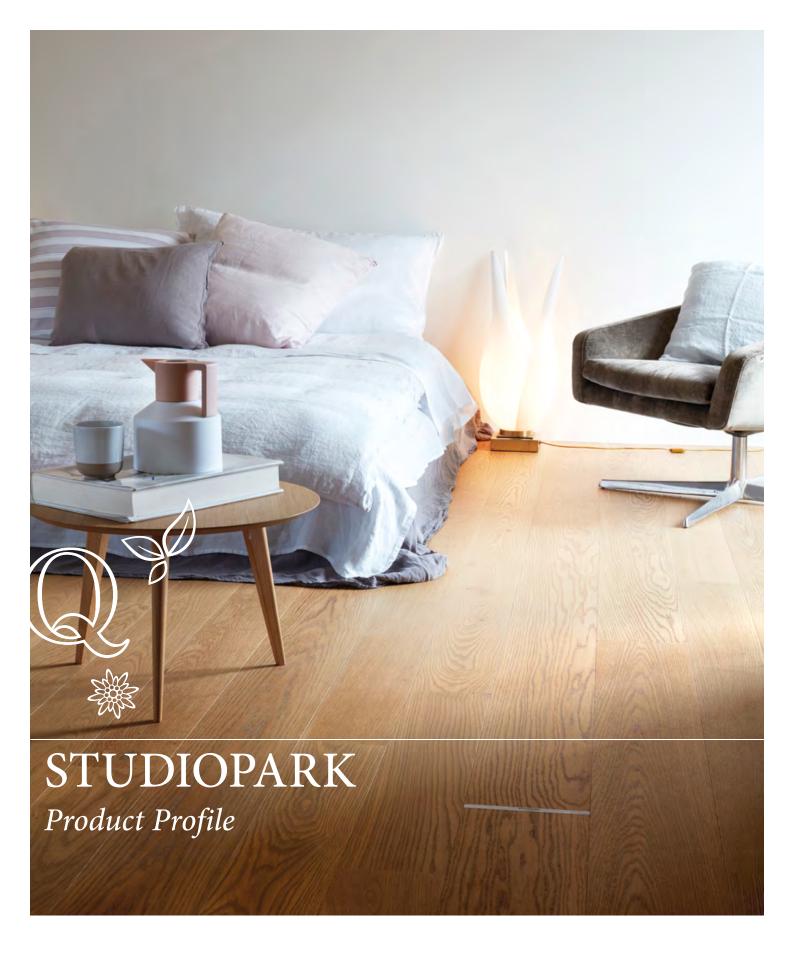

# **BAUWERK**® Parquet

The nature oiled one-strip planks are of a size that fits perfectly in big and small rooms alike. Featuring a HDF base and a bevelled longitudinal edge, the planks have the following dimensions: 1,700 x 150 x 9.5 mm. This emphasis on length gives every room an impression of generous dimensions. The nature oiled, deep brushed surface catches the play of light and brings out the wood's natural beauty. Studiopark one-strip planks are manufactured in proven Bauwerk quality at the St. Margrethen factory. An excellent addition to Bauwerk's successful HDF product family, they represent the missing link between the Trendpark and Villapark formats.

Studiopark – The one-strip plank that suits every room.