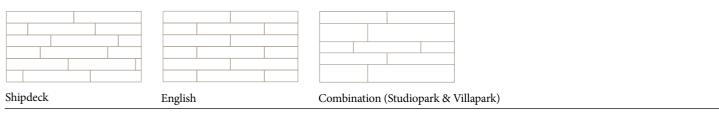

the following dimensions: 1,700 x 150 x 9.5 mm. This emphasis on length gives every room an impression of generous dimensions. The nature oiled, deep brushed surface catches the play of light and brings out the wood's natural beauty. Studiopark one-strip planks are manufactured in proven Bauwerk quality at the St. Margrethen factory. An excellent addition to Bauwerk's successful HDF product family, they represent the missing link between the Trendpark and Villapark formats.

Studiopark – The one-strip plank that suits every room.

# PRODUCT OVERVIEW

# WOOD TYPE, COLOUR, STRUCTURE & SURFACE TREATMENT

The wood type oak is available in eight different color shades, in natural oiled- and/or B-Protect®-surface



# **DIMENSIONS**

Studiopark: 1700 x 150 x 9.5 mm

#### TYPES OF INSTALLATION



# YOUR BENEFITS

- > Swift and easy installation thanks to precision manufacturing
- > Low installation height of 9.5 mm creates optimum conditions for renovations, e.g. at doors and transitions
- Compliance with all construction law standards:
   CE, DIBt, stress class, fire class Cfl s1, anti-slip class R10
- Sustainable parquet for healthy living: tested and guaranteed by various labels

- Energy efficiency: Studiopark is based on an optimum construction format with minimum heat conductivity resistance which is ideally suited for installation on floor heating systems.
- Simple alignment with fixed components and optimum architectural design options: matching skirting boards, steps and ventilation grids are available.

# GENERAL PRODUCT INFORMATION



er







Full-area

bonding