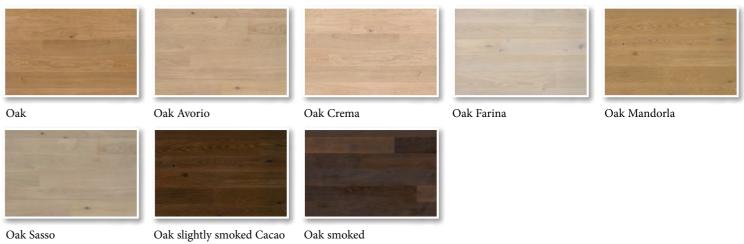

# WOOD TYPE, COLOUR, STRUCTURE & SURFACE TREATMENT

The wood type oak is available in eight different color shades, in natural oiled- and/or B-Protect®-surface

#### PRODUCT RANGE OVERVIEW

| Article    | Wood type                                                                                                                                                                                                                              | Colour                                                                                                                                                                                                                                                                                                                                                                                 | Wood index                                                                                                                                                                                                                                                                                                                                                                                                                                                                                    | Surface treatment                                                                                                                                                                                                                                                                                                                                                                                                                                                               | Bevel on sides                                                                                                                                                                                                                                                                                                                                                                                                                                                                                                                                                                                                                                                                                                                                                                                                                                      |
|------------|----------------------------------------------------------------------------------------------------------------------------------------------------------------------------------------------------------------------------------------|----------------------------------------------------------------------------------------------------------------------------------------------------------------------------------------------------------------------------------------------------------------------------------------------------------------------------------------------------------------------------------------|-----------------------------------------------------------------------------------------------------------------------------------------------------------------------------------------------------------------------------------------------------------------------------------------------------------------------------------------------------------------------------------------------------------------------------------------------------------------------------------------------|---------------------------------------------------------------------------------------------------------------------------------------------------------------------------------------------------------------------------------------------------------------------------------------------------------------------------------------------------------------------------------------------------------------------------------------------------------------------------------|-----------------------------------------------------------------------------------------------------------------------------------------------------------------------------------------------------------------------------------------------------------------------------------------------------------------------------------------------------------------------------------------------------------------------------------------------------------------------------------------------------------------------------------------------------------------------------------------------------------------------------------------------------------------------------------------------------------------------------------------------------------------------------------------------------------------------------------------------------|
| Studiopark | Oak                                                                                                                                                                                                                                    | -                                                                                                                                                                                                                                                                                                                                                                                      | 14*                                                                                                                                                                                                                                                                                                                                                                                                                                                                                           | natural oiled, deep brushed                                                                                                                                                                                                                                                                                                                                                                                                                                                     | 2                                                                                                                                                                                                                                                                                                                                                                                                                                                                                                                                                                                                                                                                                                                                                                                                                                                   |
| Studiopark | Oak                                                                                                                                                                                                                                    |                                                                                                                                                                                                                                                                                                                                                                                        | 35*                                                                                                                                                                                                                                                                                                                                                                                                                                                                                           | natural oiled, deep brushed                                                                                                                                                                                                                                                                                                                                                                                                                                                     | 2                                                                                                                                                                                                                                                                                                                                                                                                                                                                                                                                                                                                                                                                                                                                                                                                                                                   |
| Studiopark | Oak                                                                                                                                                                                                                                    |                                                                                                                                                                                                                                                                                                                                                                                        | 45                                                                                                                                                                                                                                                                                                                                                                                                                                                                                            | natural oiled, deep brushed                                                                                                                                                                                                                                                                                                                                                                                                                                                     | 2                                                                                                                                                                                                                                                                                                                                                                                                                                                                                                                                                                                                                                                                                                                                                                                                                                                   |
| Studiopark | Oak                                                                                                                                                                                                                                    | Avorio                                                                                                                                                                                                                                                                                                                                                                                 | 15*                                                                                                                                                                                                                                                                                                                                                                                                                                                                                           | natural oiled, deep brushed                                                                                                                                                                                                                                                                                                                                                                                                                                                     | 2                                                                                                                                                                                                                                                                                                                                                                                                                                                                                                                                                                                                                                                                                                                                                                                                                                                   |
| Studiopark | Oak                                                                                                                                                                                                                                    | Crema                                                                                                                                                                                                                                                                                                                                                                                  | 14*                                                                                                                                                                                                                                                                                                                                                                                                                                                                                           | B-Protect*, brushed                                                                                                                                                                                                                                                                                                                                                                                                                                                             | 2                                                                                                                                                                                                                                                                                                                                                                                                                                                                                                                                                                                                                                                                                                                                                                                                                                                   |
| Studiopark | Oak                                                                                                                                                                                                                                    | Crema                                                                                                                                                                                                                                                                                                                                                                                  | 35*                                                                                                                                                                                                                                                                                                                                                                                                                                                                                           | B-Protect*, brushed                                                                                                                                                                                                                                                                                                                                                                                                                                                             | 2                                                                                                                                                                                                                                                                                                                                                                                                                                                                                                                                                                                                                                                                                                                                                                                                                                                   |
| Studiopark | Oak                                                                                                                                                                                                                                    | Farina                                                                                                                                                                                                                                                                                                                                                                                 | 14*                                                                                                                                                                                                                                                                                                                                                                                                                                                                                           | natural oiled, deep brushed                                                                                                                                                                                                                                                                                                                                                                                                                                                     | 2                                                                                                                                                                                                                                                                                                                                                                                                                                                                                                                                                                                                                                                                                                                                                                                                                                                   |
| Studiopark | Oak                                                                                                                                                                                                                                    | Farina                                                                                                                                                                                                                                                                                                                                                                                 | 15*                                                                                                                                                                                                                                                                                                                                                                                                                                                                                           | B-Protect*, brushed                                                                                                                                                                                                                                                                                                                                                                                                                                                             | 2                                                                                                                                                                                                                                                                                                                                                                                                                                                                                                                                                                                                                                                                                                                                                                                                                                                   |
| Studiopark | Oak                                                                                                                                                                                                                                    | Farina                                                                                                                                                                                                                                                                                                                                                                                 | 35*                                                                                                                                                                                                                                                                                                                                                                                                                                                                                           | natural oiled, deep brushed                                                                                                                                                                                                                                                                                                                                                                                                                                                     | 2                                                                                                                                                                                                                                                                                                                                                                                                                                                                                                                                                                                                                                                                                                                                                                                                                                                   |
| Studiopark | Oak                                                                                                                                                                                                                                    | Mandorla                                                                                                                                                                                                                                                                                                                                                                               | 15*                                                                                                                                                                                                                                                                                                                                                                                                                                                                                           | natural oiled, deep brushed                                                                                                                                                                                                                                                                                                                                                                                                                                                     | 2                                                                                                                                                                                                                                                                                                                                                                                                                                                                                                                                                                                                                                                                                                                                                                                                                                                   |
| Studiopark | Oak                                                                                                                                                                                                                                    | Mandorla                                                                                                                                                                                                                                                                                                                                                                               | 15*                                                                                                                                                                                                                                                                                                                                                                                                                                                                                           | B-Protect*, brushed                                                                                                                                                                                                                                                                                                                                                                                                                                                             | 2                                                                                                                                                                                                                                                                                                                                                                                                                                                                                                                                                                                                                                                                                                                                                                                                                                                   |
| Studiopark | Oak                                                                                                                                                                                                                                    | Mandorla                                                                                                                                                                                                                                                                                                                                                                               | 46                                                                                                                                                                                                                                                                                                                                                                                                                                                                                            | natural oiled, deep brushed                                                                                                                                                                                                                                                                                                                                                                                                                                                     | 2                                                                                                                                                                                                                                                                                                                                                                                                                                                                                                                                                                                                                                                                                                                                                                                                                                                   |
| Studiopark | Oak                                                                                                                                                                                                                                    | Sasso                                                                                                                                                                                                                                                                                                                                                                                  | 35*                                                                                                                                                                                                                                                                                                                                                                                                                                                                                           | B-Protect*, brushed                                                                                                                                                                                                                                                                                                                                                                                                                                                             | 2                                                                                                                                                                                                                                                                                                                                                                                                                                                                                                                                                                                                                                                                                                                                                                                                                                                   |
| Studiopark | Oak slightly smoked                                                                                                                                                                                                                    | Cacao                                                                                                                                                                                                                                                                                                                                                                                  | 15*                                                                                                                                                                                                                                                                                                                                                                                                                                                                                           | natural oiled, deep brushed                                                                                                                                                                                                                                                                                                                                                                                                                                                     | 2                                                                                                                                                                                                                                                                                                                                                                                                                                                                                                                                                                                                                                                                                                                                                                                                                                                   |
| Studiopark | Oak smoked                                                                                                                                                                                                                             |                                                                                                                                                                                                                                                                                                                                                                                        | 14*                                                                                                                                                                                                                                                                                                                                                                                                                                                                                           | natural oiled, deep brushed                                                                                                                                                                                                                                                                                                                                                                                                                                                     | 2                                                                                                                                                                                                                                                                                                                                                                                                                                                                                                                                                                                                                                                                                                                                                                                                                                                   |
|            | Studiopark | Studiopark Oak | Studiopark Oak Studiopark Oak Studiopark Oak Studiopark Oak Studiopark Oak Studiopark Oak Crema Studiopark Oak Studiopark Oak Studiopark Oak Farina Studiopark Oak Mandorla Studiopark Oak Mandorla Studiopark Oak Sasso Studiopark Oak Sasso | Studiopark Oak 14*  Studiopark Oak 35*  Studiopark Oak 45  Studiopark Oak Avorio 15*  Studiopark Oak Crema 14*  Studiopark Oak Crema 35*  Studiopark Oak Farina 14*  Studiopark Oak Farina 15*  Studiopark Oak Farina 15*  Studiopark Oak Farina 15*  Studiopark Oak Farina 35*  Studiopark Oak Farina 35*  Studiopark Oak Mandorla 15*  Studiopark Oak Mandorla 15*  Studiopark Oak Mandorla 15*  Studiopark Oak Sasso 35*  Studiopark Oak Sasso 35*  Studiopark Oak Sasso 35* | Studiopark Oak 14* natural oiled, deep brushed Studiopark Oak 35* natural oiled, deep brushed Studiopark Oak 45 natural oiled, deep brushed Studiopark Oak Avorio 15* natural oiled, deep brushed Studiopark Oak Crema 14* B-Protect*, brushed Studiopark Oak Crema 35* B-Protect*, brushed Studiopark Oak Farina 14* natural oiled, deep brushed Studiopark Oak Farina 15* B-Protect*, brushed Studiopark Oak Farina 15* B-Protect*, brushed Studiopark Oak Farina 15* B-Protect*, brushed Studiopark Oak Farina 35* natural oiled, deep brushed Studiopark Oak Mandorla 15* natural oiled, deep brushed Studiopark Oak Mandorla 15* B-Protect*, brushed Studiopark Oak Mandorla 15* B-Protect*, brushed Studiopark Oak Mandorla 15* B-Protect*, brushed Studiopark Oak Sasso 35* B-Protect*, brushed Studiopark Oak Sasso 35* B-Protect*, brushed |