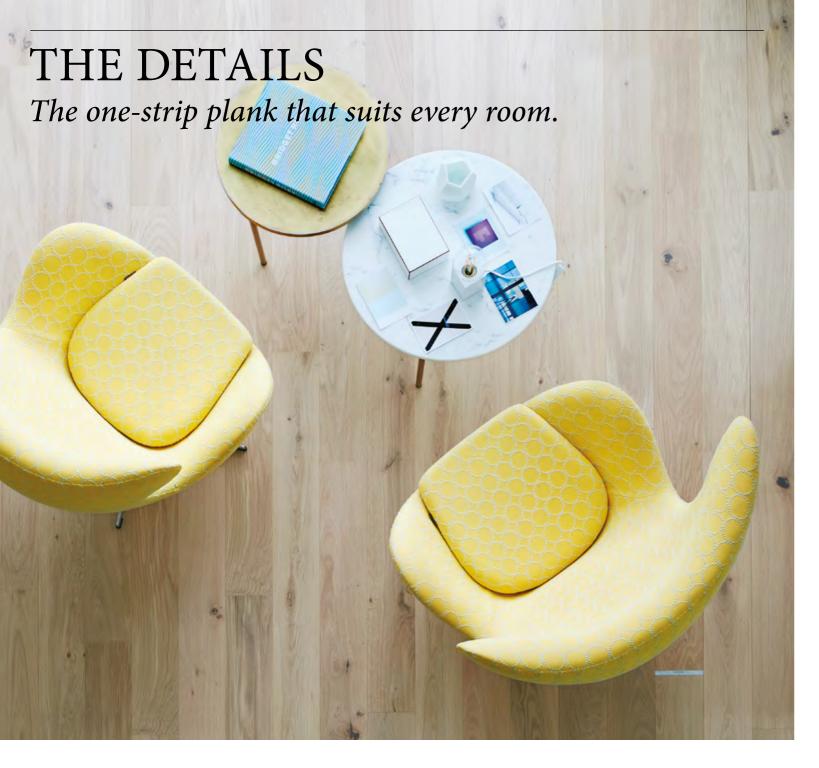

# **BAUWERK**® Parquet



The nature oiled one-strip planks are of a size that fits perfectly in big and small rooms alike. Featuring a HDF base and a bevelled longitudinal edge, the planks have the following dimensions: 1,700 x 150 x 9.5 mm. This emphasis on length gives every room an impression of generous dimensions. The nature oiled, deep brushed surface catches the play of light and brings out the wood's natural beauty. Studiopark one-strip planks are manufactured in proven Bauwerk quality at the St. Margrethen factory. An excellent addition to Bauwerk's successful HDF product family, they represent the missing link between the Trendpark and Villapark formats.

Studiopark – The one-strip plank that suits every room.

# PRODUCT OVERVIEW

# WOOD TYPE, COLOUR, STRUCTURE & SURFACE TREATMENT

The wood type oak is