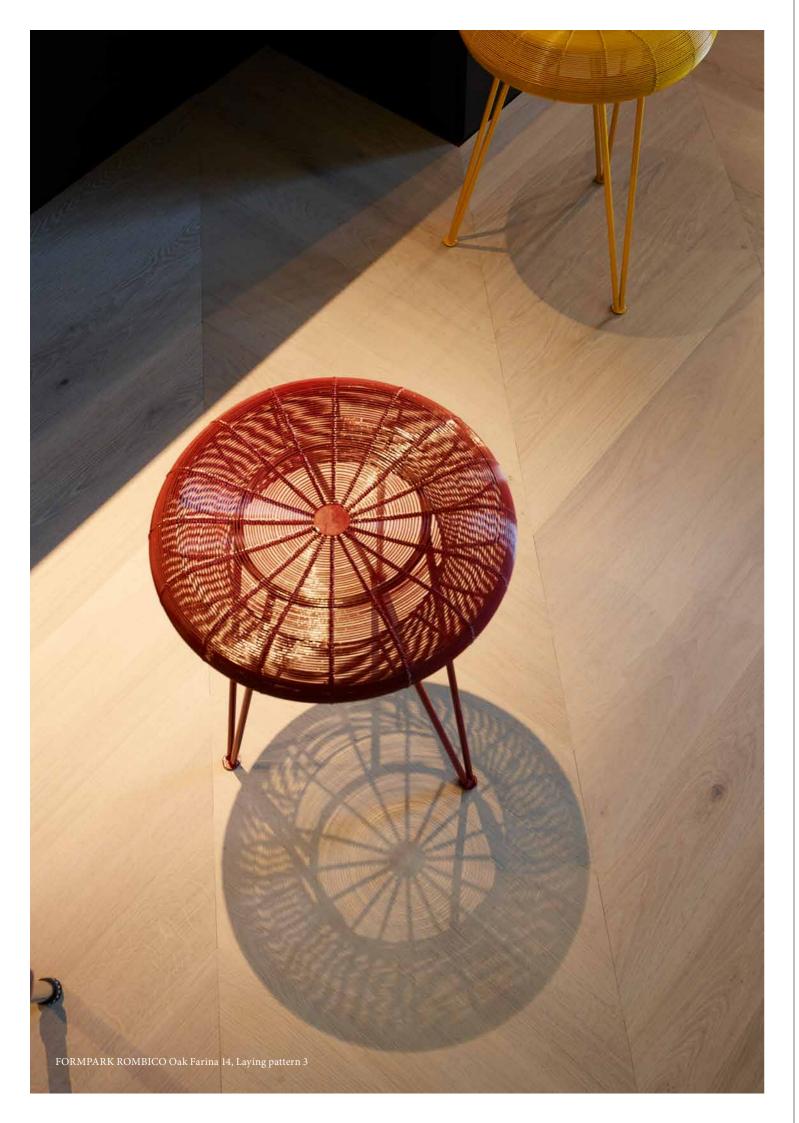

### FORMPARK ROMBICO

FARINA calm Oak 14, brushed, natural oiled

OAK calm Oak 14, brushed, natural oiled

mat:

OAK SMOKED calm Oak 14, brushed, natural oiled

MANDORLA calm Oak 14, brushed, natural oiled