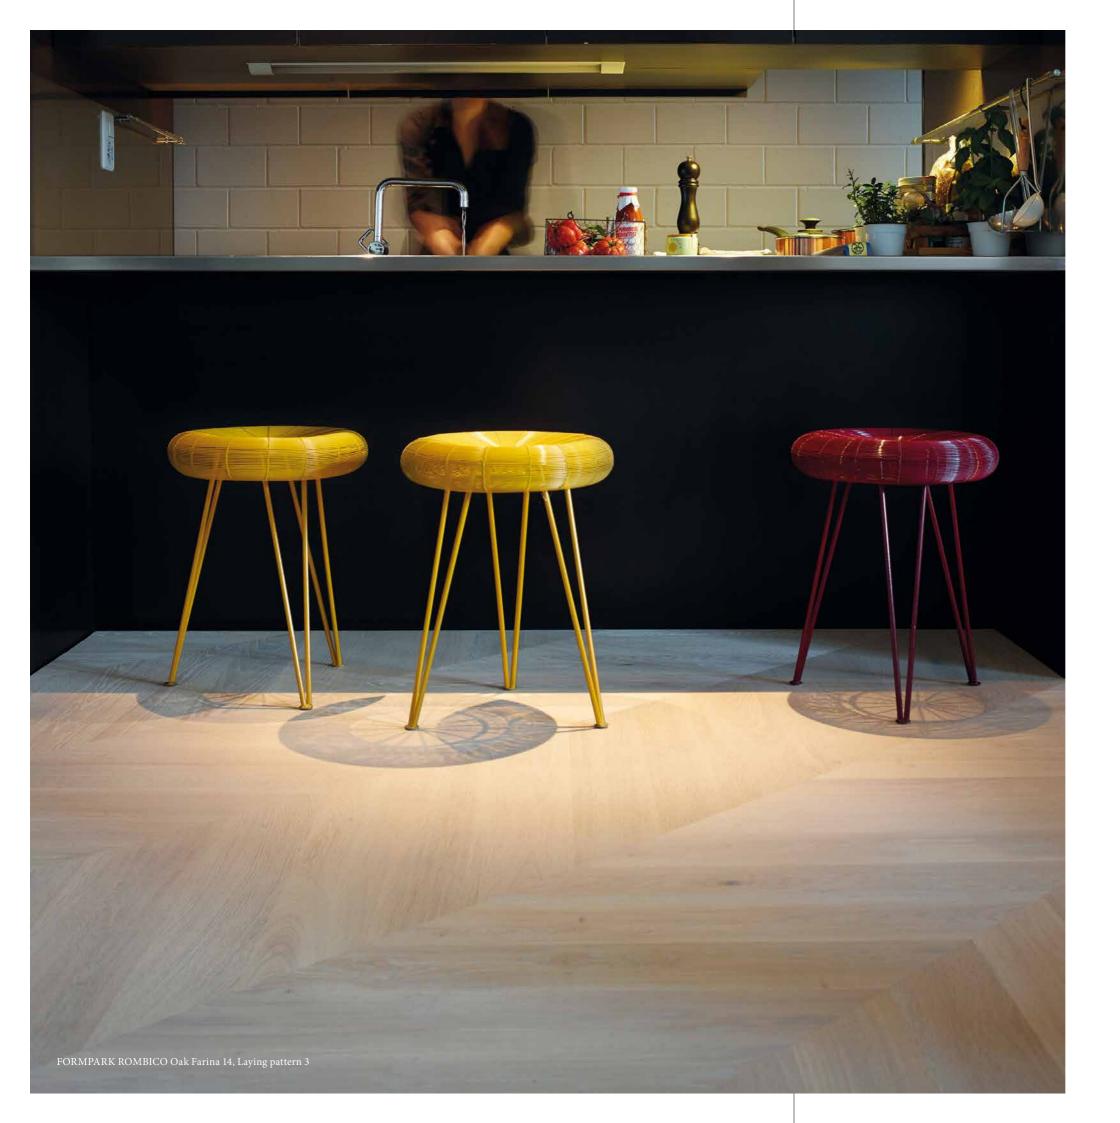

### FORMPARK ROMBICO

FARINA calm Oak 14, brushed, natural oiled

OAK calm Oak 14, brushed, natural oiled

mat:

OAK SMOKED calm Oak 14, brushed, natural oiled

MANDORLA calm Oak 14, brushed, natural oiled