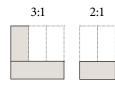

#### FORMPARK MINI

2:1 3:1

Formpark Mini 380 380 mm x 190 mm

Formpark Mini 570 570 mm x 190 mm

#### Information

- Formpark and Formpark Mini cannot be combined with each other.
- Formpark Mini is based on the same proportions as Formpark.
- > Due to the incidence of light, vertically installed planks appear brighter than horizontal ones (see visualization on the right). This effect can be used specifically as a design element.