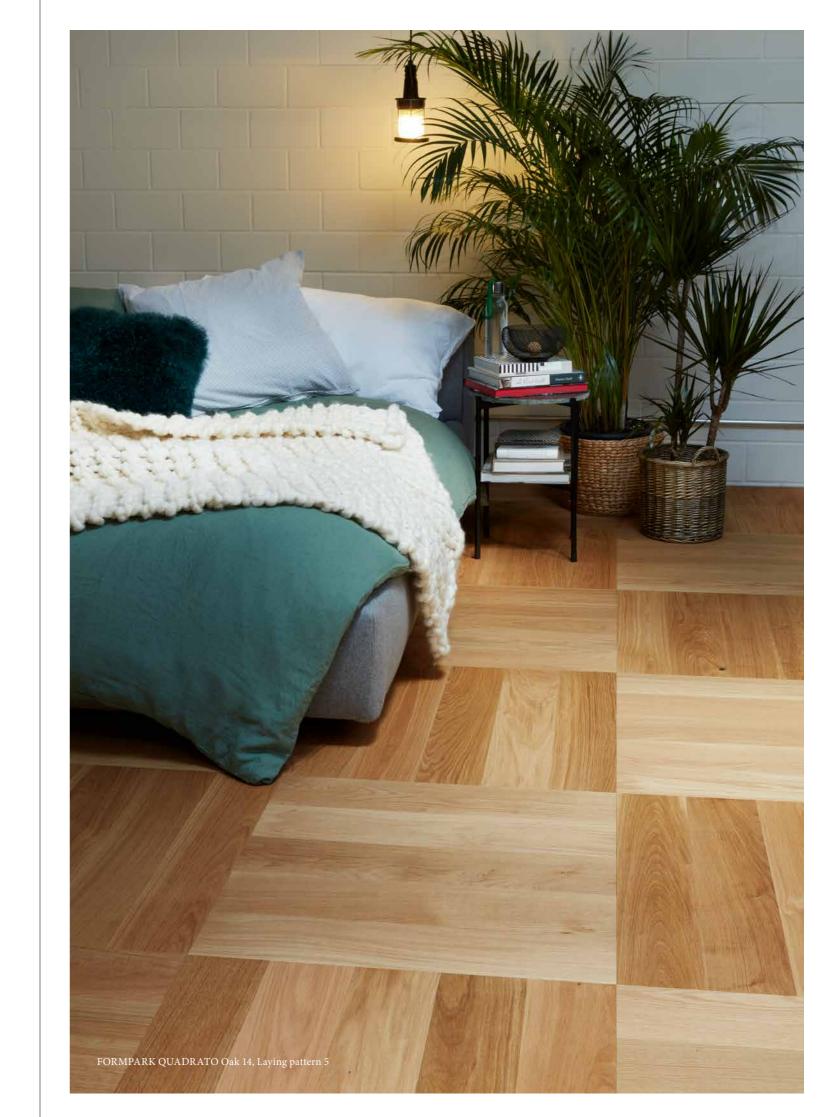

### FORMPARK QUADRATO

Formpark Quadrato can be laid in the following styles thanks to its 1:5 ratio: