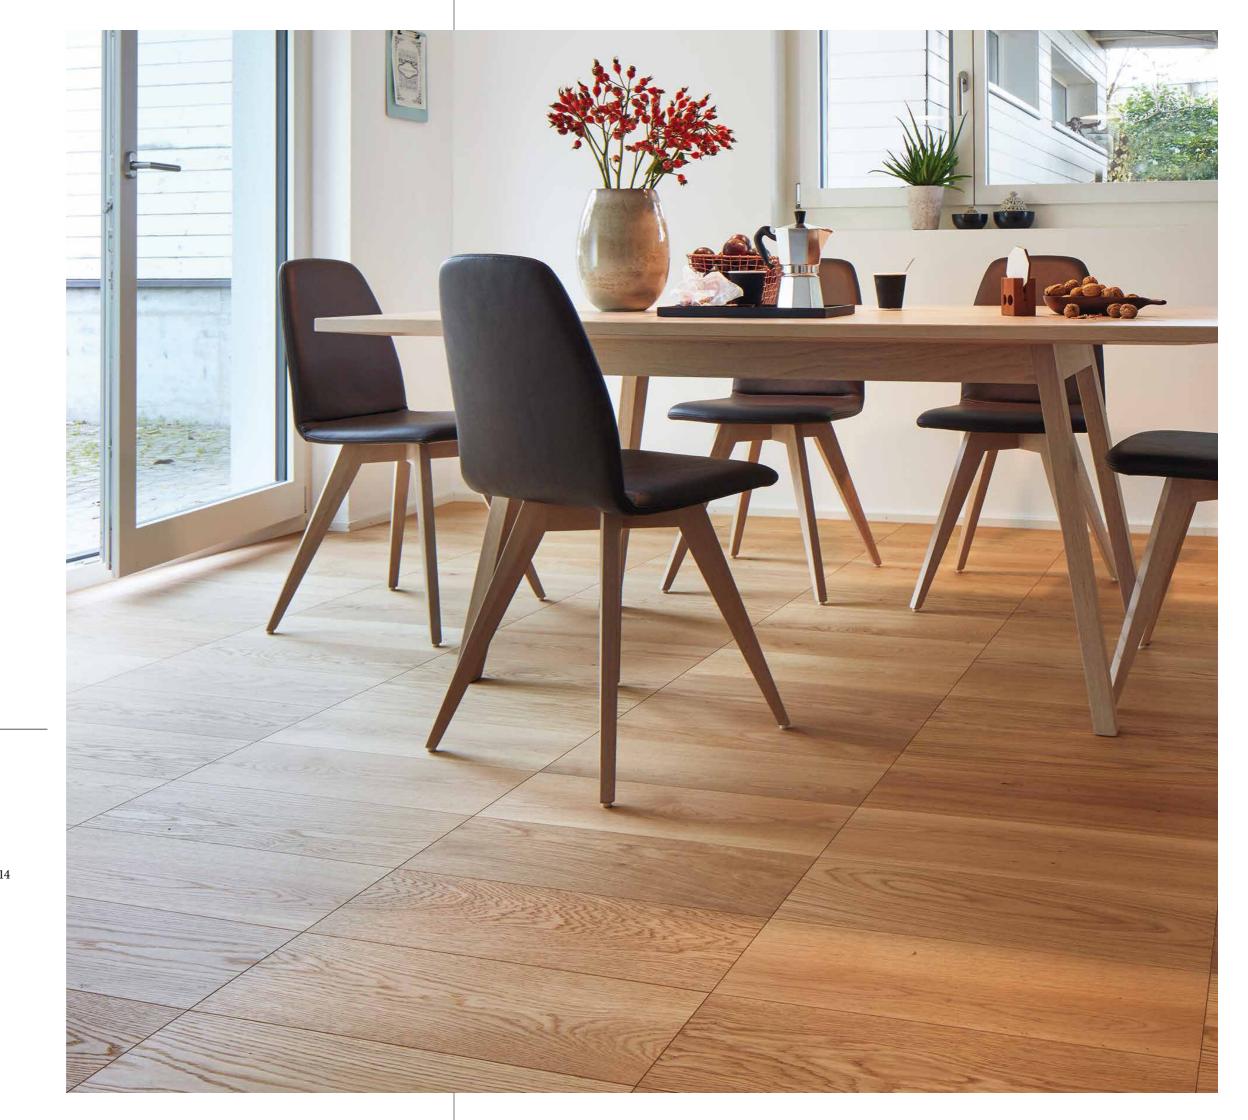

**Format & colour** Formpark 520 & 780, Oak 14

4 | Hotel Waldstätterhot (CH), Photo: Stefan Küng, Product: Formpark, Oak smoked, Laying pattern 20

Thanks to its proportions of 1:2, Formpark can be laid at right angles to each other.

In 1935, Ernst Göhner brought the idea of solid parquet to series production before founding Bauwerk Parkett AG in 1944. Since then, Bauwerk has been researching, developing and manufacturing innovative, aesthetic parquet solutions of the highest quality with great passion and Swiss precision. Original parquet floors from Bauwerk, one of the leading parquet manufacturers in Europe, offer the unique feel of a piece of real nature that provides tangible warmth and healthy living for a perfectly balanced atmosphere in any room. *bauwerk-parkett.com* 