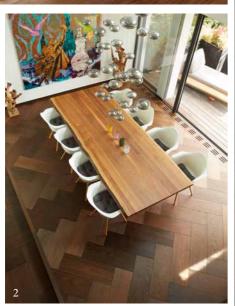

### Formpark SEAMLESS TRANSITIONS

The Löwenbräu Black project is located right in the heart of Kreis 5 – a lively district of Zurich. Ceiling heights of 2.6 metres and generous floor plans make for an airy atmosphere and ample leeway for interior design. Perfect conditions for Formpark.

Three different Formpark floors were installed in a flat on the 16th floor of a tower block. The interaction between pattern and light effects bring out the best in each room. Thanks to the diversity of the Formpark boards, seamless transitions between different patterns work exceedingly well.

**Format & colour** Formpark 520 & 780, Oak 14

**Laying pattern** Pattern 1, 8 and 26