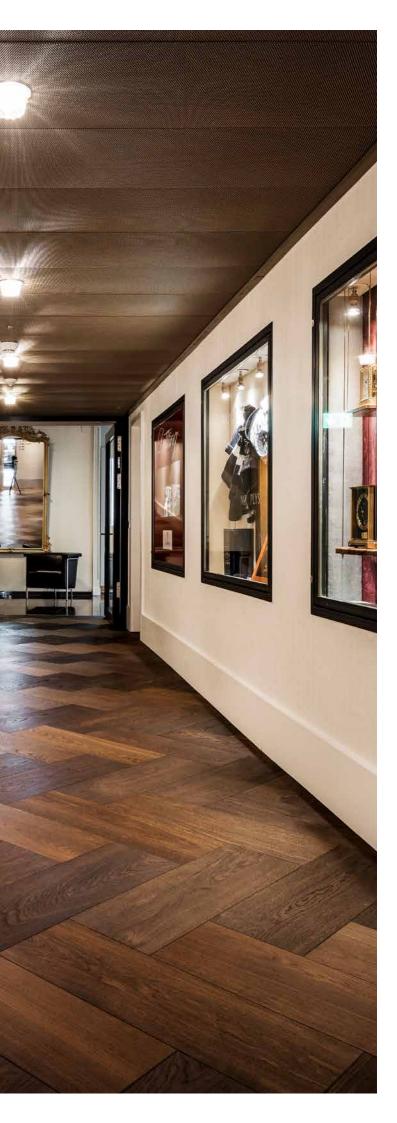

### Formpark SEAMLESS TRANSITIONS

The Löwenbräu Black project is located right in the heart of Kreis 5 – a lively district of Zurich. Ceiling heights of 2.6 metres and generous floor plans make for an airy atmosphere and ample leeway for interior design. Perfect conditions for Formpark.

Three different Formpark floors were installed in a flat on the 16th floor of a tower block. The interaction between pattern and light effects bring out the best in each room. Thanks to the diversity of the Formpark boards, seamless transitions between different patterns work exceedingly well.

**Format & colour** Formpark 520 & 780, Oak 14

**Laying pattern** Pattern 1, 8 and 26