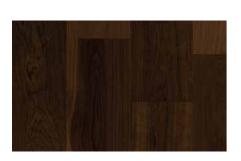

ormpark and Formpark Mini cannot be combined with each other.
- Formpark Mini is based on the same proportions as Formpark.
- > Due to the incidence of light, vertically installed planks appear brighter than horizontal ones (see visualization on the right). This effect can be used specifically as a design element.









4





5







14



10



And which is your personal Formpark laying pattern?

### Formpark & Formpark Mini

### COLOUR OVERVIEW

The colours shown below are available in the Formpark and Formpark Mini formats. 'Right' and 'left' oriented strips are available for various laying patterns in all products. Formpark and Formpark Mini cannot be combined.

### Formpark format: 520 x 260 mm 780 x 260 mm





AVORIO calm Oak 14, deep brushed, natural oiled, beveled - 4 sides



OAK SMOKED *calm* 





OAK calm Oak 14, deep brushed, natural oiled, beveled - 4 sides



OAK SMOKED *lively* Oak smoked 24, deep brushed, natural oiled, beveled - 4 sides



OAK *lively* Oak 35, deep brushed, natural oiled, beveled - 4 sides





### Formpark Quadrato & Formpark Rombico

### REVIVAL OF HERRINGBONE

With the success of the classic Formpark formats, Bauwerk developed two additional products that reinterpret traditional laying patterns: Formpark Quadrato and Formpark Rombico.

The herringbone laying pattern is experiencing a big revival. Classic and elegant, it gives a room the ambiance of a city villa. In addition to herringbone, Formpark Quadrato and Formpark Rombico can be laid in many other patterns. This product is made with utmost precision, the latest machinery and