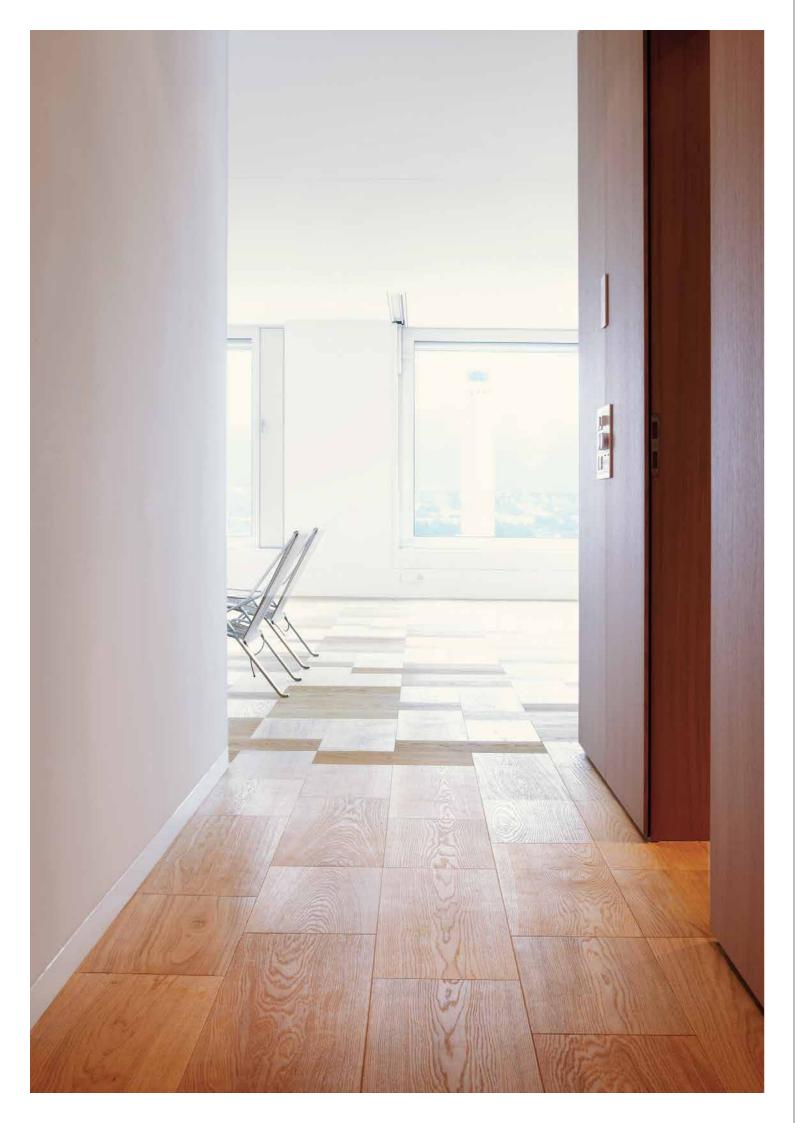

### Formpark SEAMLESS TRANSITIONS

The Löwenbräu Black project is located right in the heart of Kreis 5 – a lively district of Zurich. Ceiling heights of 2.6 metres and generous floor plans make for an airy atmosphere and ample leeway for interior design. Perfect conditions for Formpark.

Three different Formpark floors were installed in a flat on the 16th floor of a tower block. The interaction between pattern and light effects bring out the best in each room. Thanks to the diversity of the Formpark boards, seamless transitions between different patterns work exceedingly well.

**Format & colour** Formpark 520 & 780, Oak 14

**Laying pattern** Pattern 1, 8 and 26