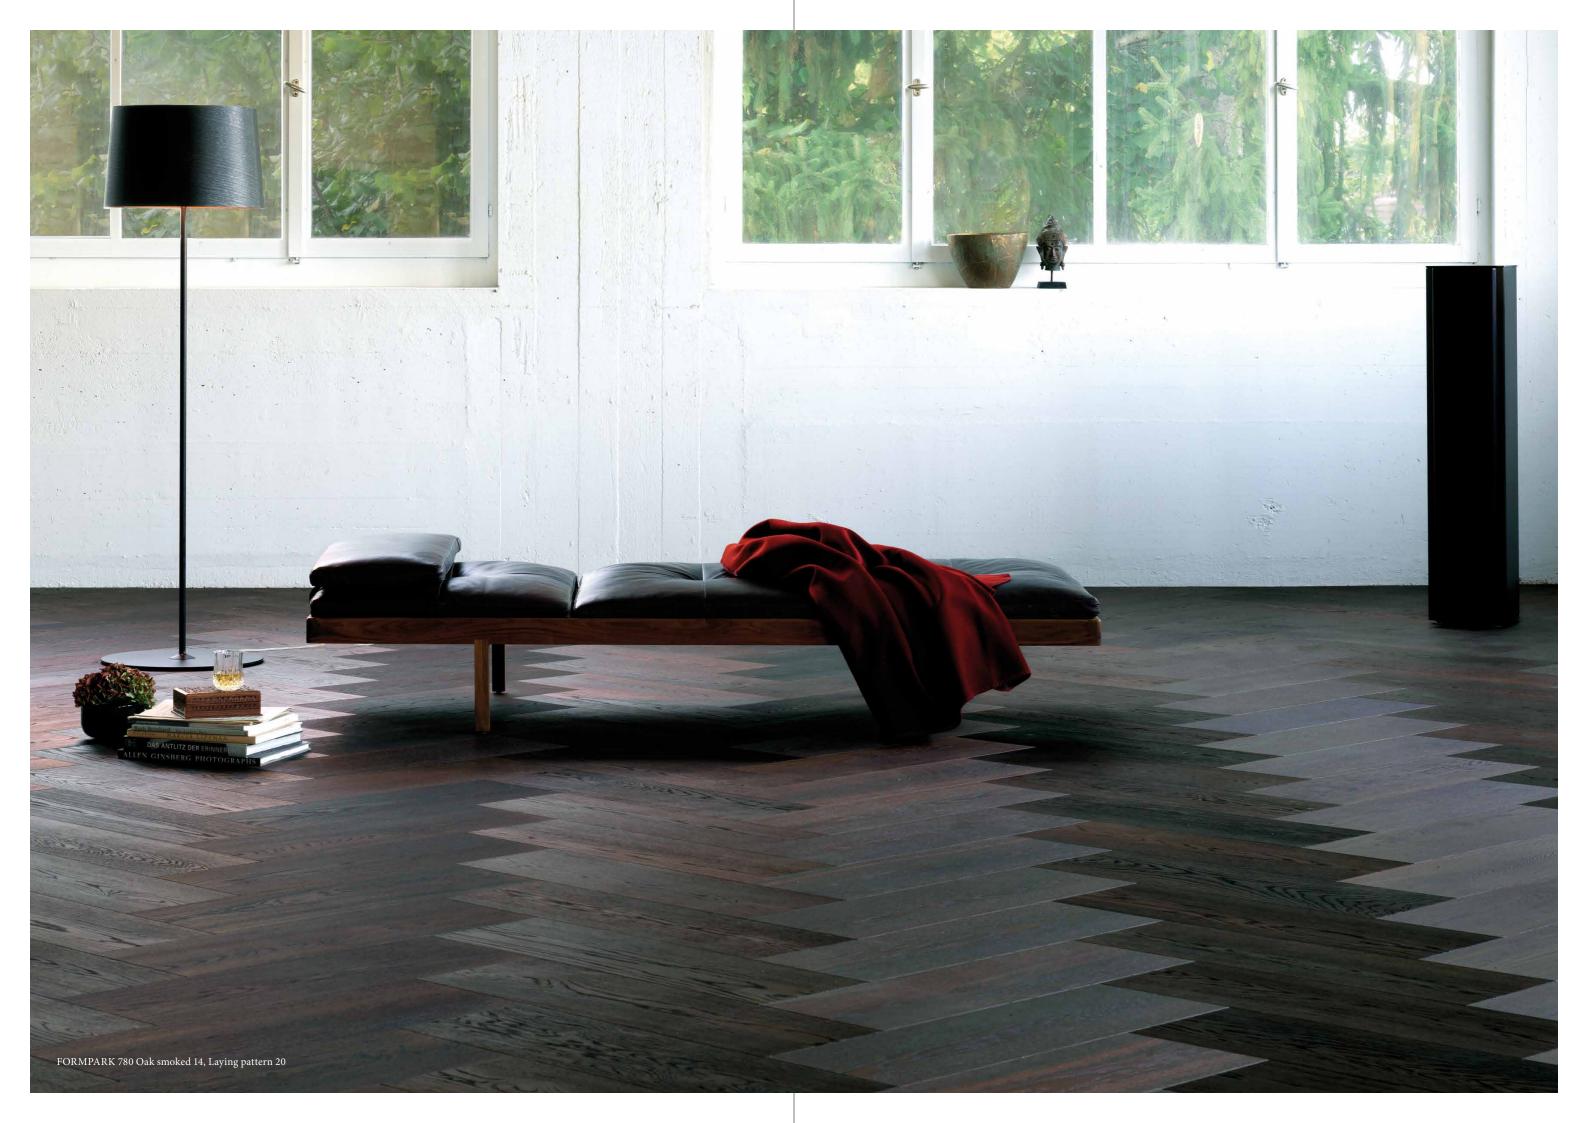

**Format & colour** Formpark 780, Oak smoked 14

4 | Hotel Waldstätterhot (CH), Photo: Stefan Küng, Product: Formpark, Oak smoked, Laying pattern 20

Thanks to its proportions of 1:2, Formpark can be laid at right angles to each other.

In 1935, Ernst Göhner brought the idea of solid parquet to series production before founding Bauwerk Parkett AG in 1944. Since then, Bauwerk has been researching, developing and manufacturing innovative, aesthetic parquet solutions of the highest quality with great passion and Swiss precision. Original parquet floors from Bauwerk, one of the leading parquet manufacturers in Europe, offer the unique feel of a piece of real nature that provides tangible warmth and healthy living for a perfectly balanced atmosphere in any room. *bauwerk-parkett.com* 