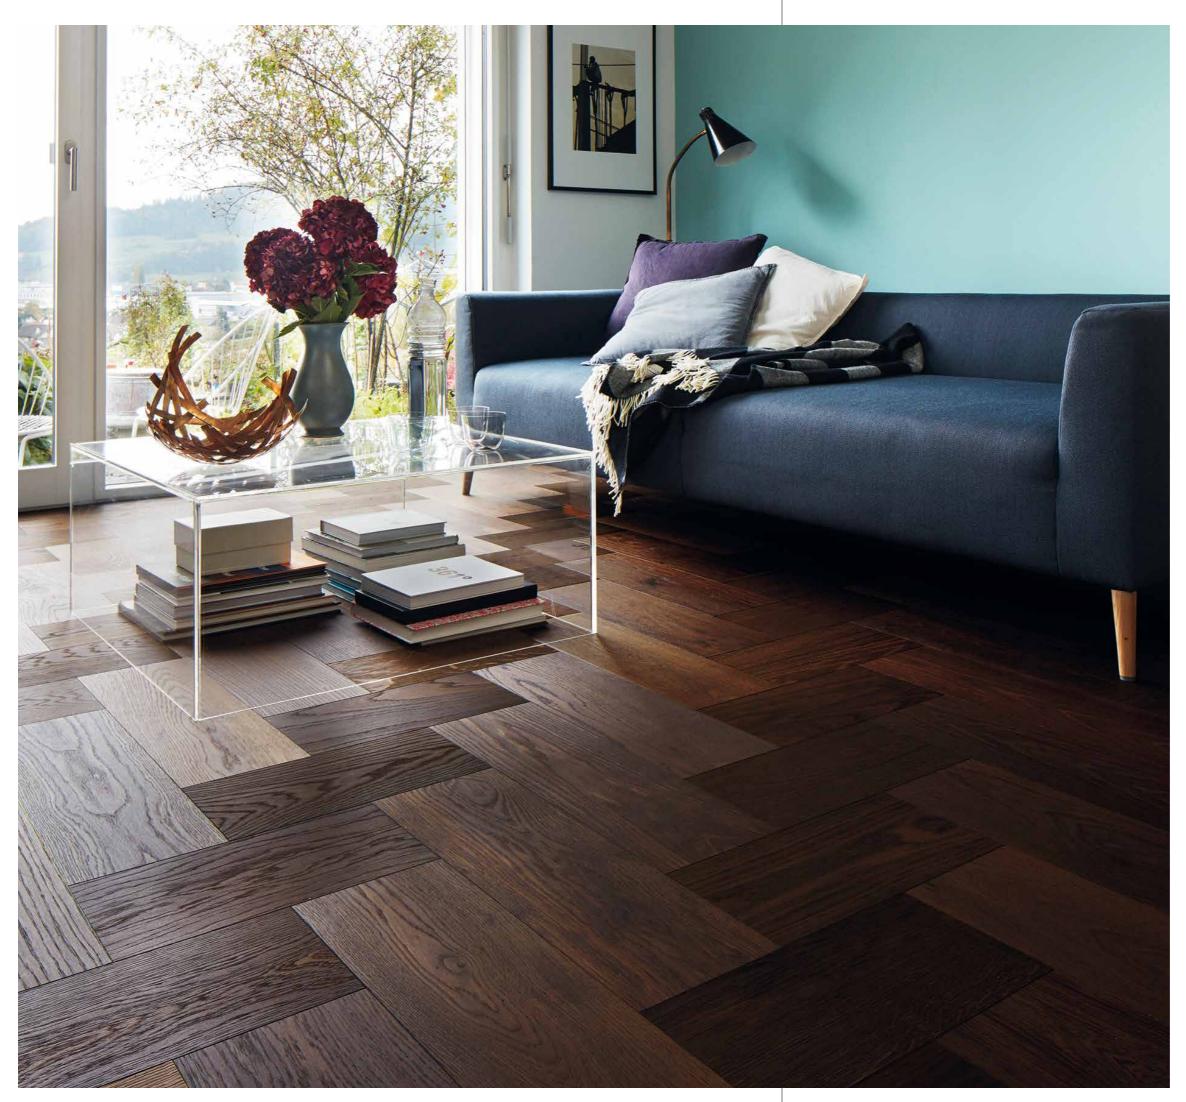

### Formpark SEAMLESS TRANSITIONS

The Löwenbräu Black project is located right in the heart of Kreis 5 – a lively district of Zurich. Ceiling heights of 2.6 metres and generous floor plans make for an airy atmosphere and ample leeway for interior design. Perfect conditions for Formpark.

Three different Formpark floors were installed in a flat on the 16th floor of a tower block. The interaction between pattern and light effects bring out the best in each room. Thanks to the diversity of the Formpark boards, seamless transitions between different patterns work exceedingly well.

**Format & colour** Formpark 520 & 780, Oak 14

**Laying pattern** Pattern 1, 8 and 26