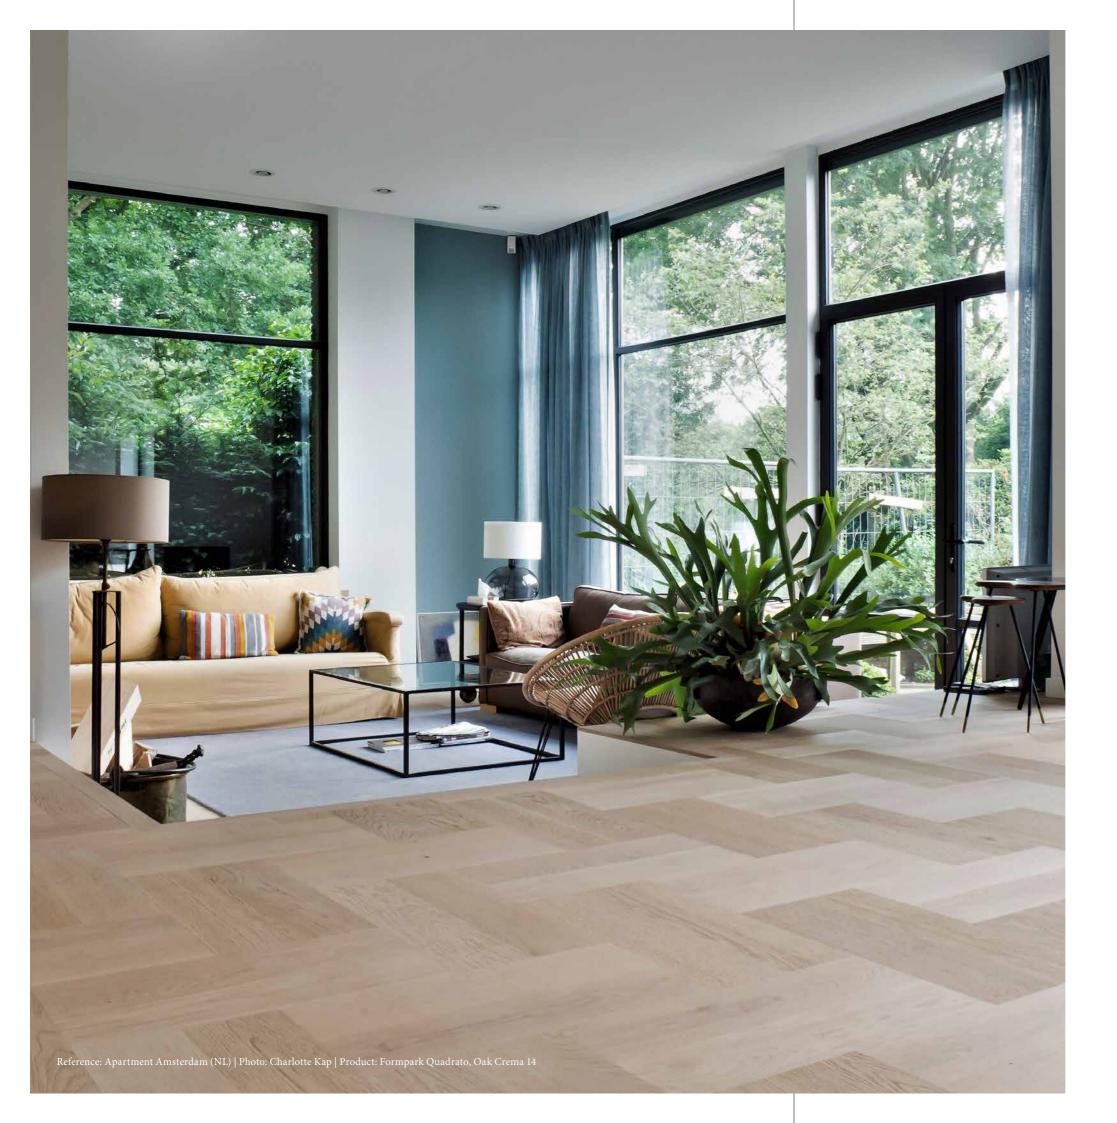

### Formpark Quadrato & Formpark Rombico

### REVIVAL OF HERRINGBONE

With the success of the classic Formpark formats, Bauwerk developed two additional products that reinterpret traditional laying patterns: Formpark Quadrato and Formpark Rombico.

The herringbone laying pattern is experiencing a big revival. Classic and elegant, it gives a room the ambiance of a city villa. In addition to herringbone, Formpark Quadrato and Formpark Rombico can be laid in many other patterns. This product is made with utmost precision, the latest machinery and in unique Bauwerk quality. The product's precise fit makes perfect laying possible.