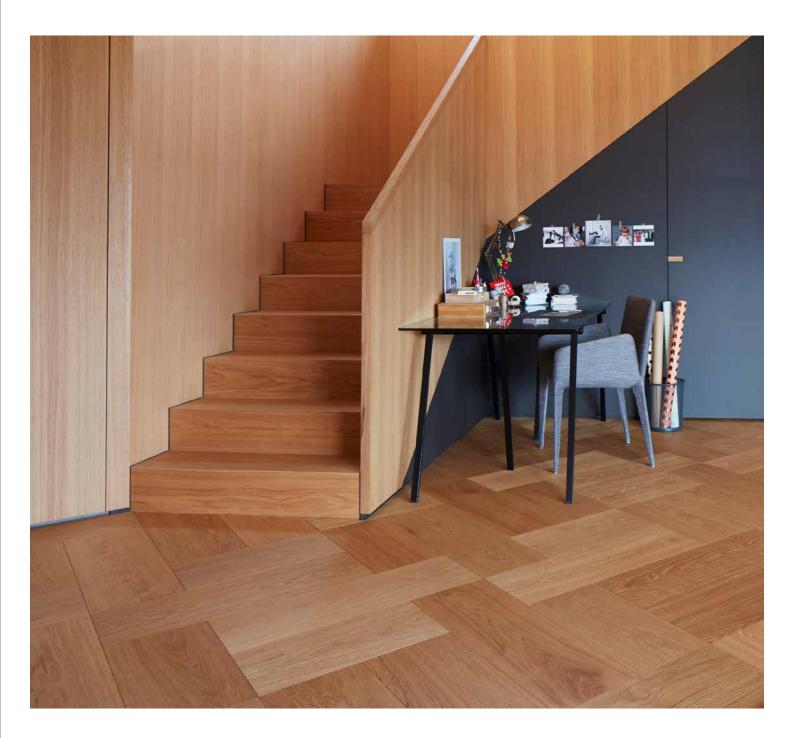

**Format & colour** Formpark 520, Oak 14

Formpark

### Formpark SEAMLESS TRANSITIONS

The Löwenbräu Black project is located right in the heart of Kreis 5 – a lively district of Zurich. Ceiling heights of 2.6 metres and generous floor plans make for an airy atmosphere and ample leeway for interior design. Perfect conditions for Formpark.

Three different Formpark floors were installed in a flat on the 16th floor of a tower block. The interaction between pattern and light effects bring out the best in each room. Thanks to the diversity of the Formpark boards, seamless transitions between different patterns work exceedingly well.

**Format & colour** Formpark 520 & 780, Oak 14

**Laying pattern** Pattern 1, 8 and 26