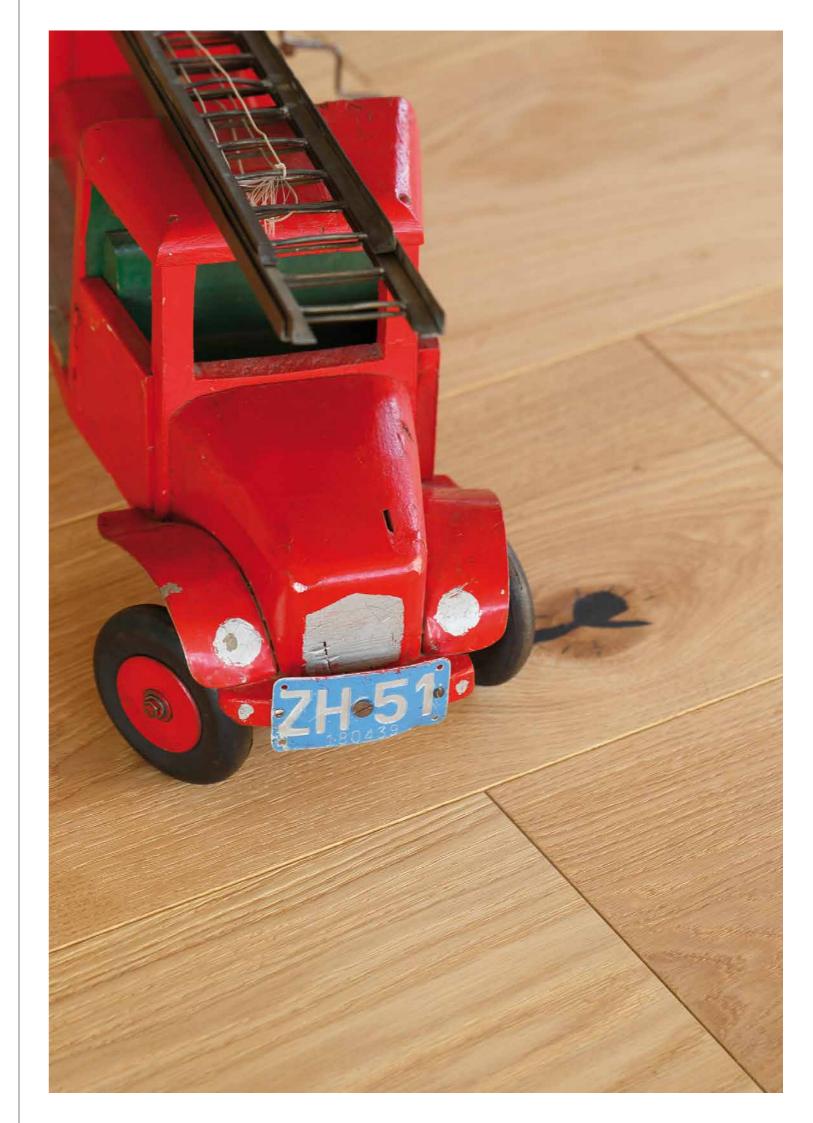

### Formpark format: 520 x 260 mm 780 x 260 mm

AVORIO calm Oak 14, deep brushed, natural oiled, beveled - 4 sides

OAK SMOKED *calm* 

OAK calm Oak 14, deep brushed, natural oiled, beveled - 4 sides

OAK SMOKED *lively* Oak smoked 24, deep brushed, natural oiled, beveled - 4 sides