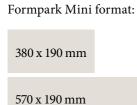

#### FORMPARK MINI

2:1 3:1

Formpark Mini 380 380 mm x 190 mm

Formpark Mini 570 570 mm x 190 mm