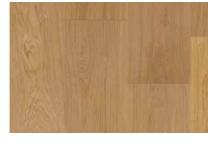

### Formpark format: 520 x 260 mm 780 x 260 mm

AVORIO calm Oak 14, deep brushed, natural oiled, beveled - 4 sides

OAK SMOKED *calm* 

OAK calm Oak 14, deep brushed, natural oiled, beveled - 4 sides

OAK SMOKED *lively* Oak smoked 24, deep brushed, natural oiled, beveled - 4 sides