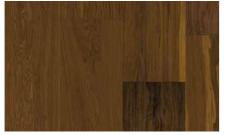

he same proportions as Formpark.
- > Due to the incidence of light, vertically installed planks appear brighter than horizontal ones (see visualization on the right). This effect can be used specifically as a design element.









4





5







14



10



And which is your personal Formpark laying pattern?

### Formpark & Formpark Mini

### COLOUR OVERVIEW

The colours shown below are available in the Formpark and Formpark Mini formats. 'Right' and 'left' oriented strips are available for various laying patterns in all products. Formpark and Formpark Mini cannot be combined.

### Formpark format: 520 x 260 mm 780 x 260 mm





AVORIO calm Oak 14, deep brushed, natural oiled, beveled - 4 sides



OAK SMOKED *calm* 





OAK calm Oak 14, deep brushed, natural oiled, beveled - 4 sides



OAK SMOKED *lively* Oak smoked 24, deep brushed, natural oiled, beveled - 4 sides



OAK *lively* Oak 35, deep brushed, natural oiled, beveled - 4 sides





### Formpark Quadrato & Formpark Rombico

### REVIVAL OF HERRINGBONE

With the success of the classic Formpark formats, Bauwerk developed two additional products that reinterpret traditional laying patterns: Formpark Quadrato and Formpark Rombico.

The herringbone laying pattern is experiencing a big revival. Classic and elegant, it gives a room the ambiance of a city villa. In addition to herringbone, Formpark Quadrato and Formpark Rombico can be laid in many other patterns. This product is made with utmost precision, the latest machinery and in unique Bauwerk quality. The product's precise fit makes perfect laying possible.



###