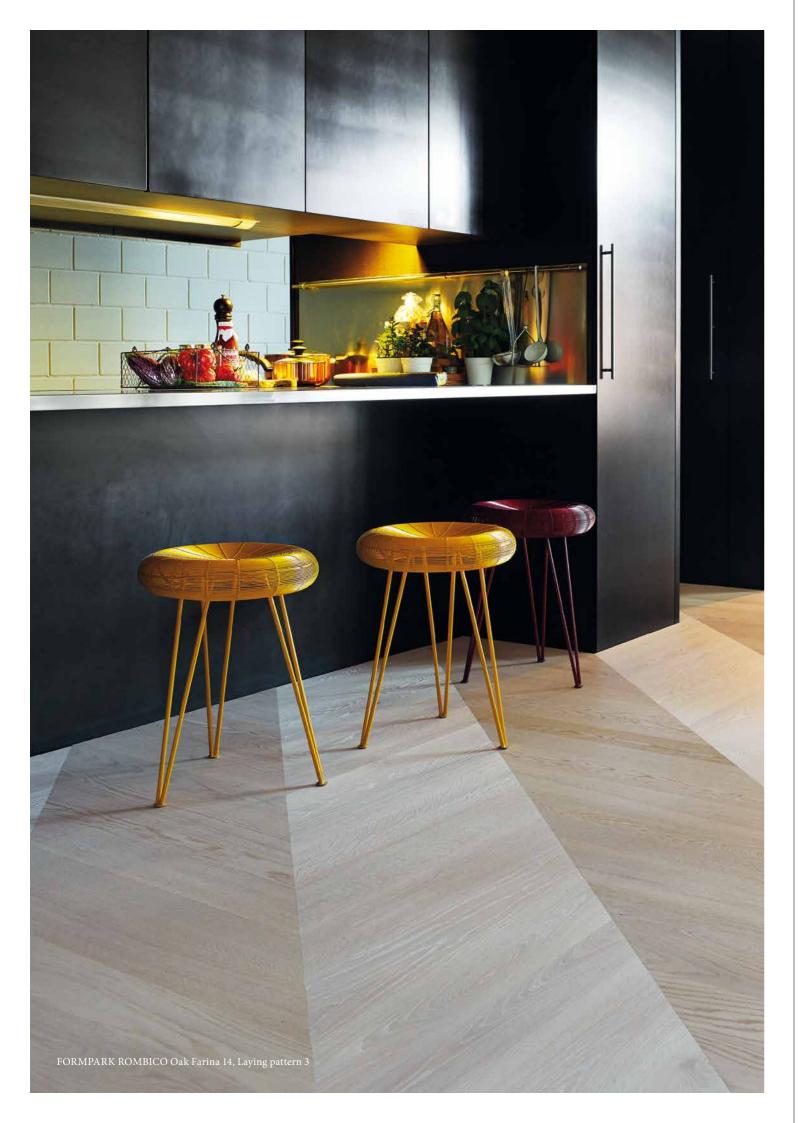

### FORMPARK ROMBICO

Thanks to its 45° angle, Formpark Rombico is ideal for laying parquet in a French herringbone pattern. The dynamic zig-zag pattern shines also with other individual patterns in a clear formal language.

### FORMPARK ROMBICO

FARINA calm Oak 14, brushed, natural oiled

OAK calm Oak 14, brushed, natural oiled

mat:

OAK SMOKED calm Oak 14, brushed, natural oiled

MANDORLA calm Oak 14, brushed, natural oiled