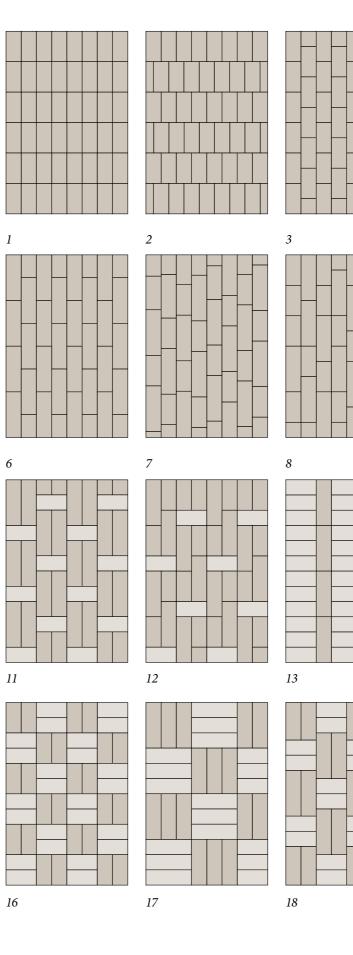

### LAYING PATTERNS

We have compiled and included a selection of some favourite laying patterns. Countless other patterns are also possible. Our Parquet Worlds and laying partners will support you in your planning. For more helpful tips and guides, check our website at *formpark.bauwerk.com* 

### CLASSIC LAYING PATTERNS REINTERPRETED

The laying patterns impress with their simplicity and timelessness. At the same time, they make an individual statement in every room, and thus produce a unique room effect.

### FORMPARK QUADRATO

Formpark Quadrato can be laid in the following styles thanks to its 1:5 ratio:

### FORMPARK ROMBICO

Thanks to its 45° angle, Formpark Rombico is ideal for laying parquet in a French herringbone pattern. The dynamic zig-zag pattern shines also with other individual patterns in a clear formal language.