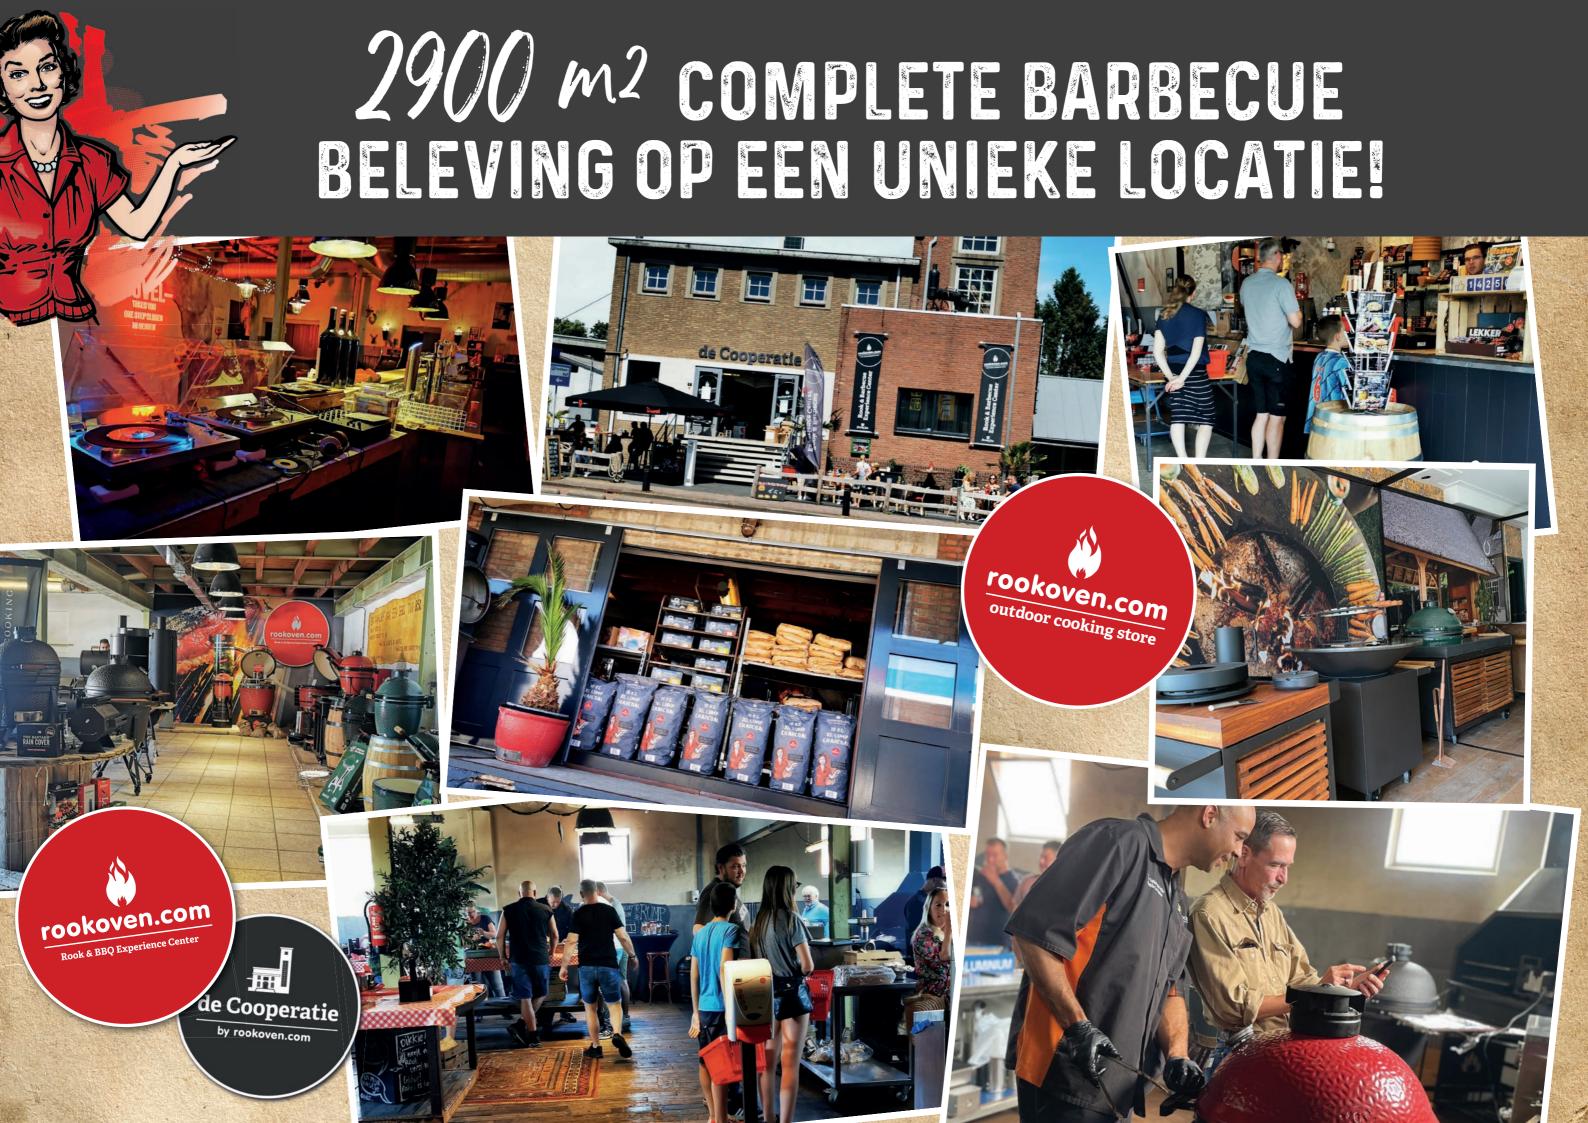

## 2900 m² ROOK EN BBQ BELEVING! ELKE **EEN COMPLETE** ZATERDAG VELUWEMEER EEN BBQ ENIOF 6 kilometer **BARBECUE WERELD** DEMONSTRATIE OP EEN UNIEKE LOCATIE MASTER **OP DE VELUWE! CLASS AREA** PAKHUYS ROOKEXPERIENCE ZANDVERSTUIVING GRANDCAFE 5 kilometer **BBQ TUIN WORKSHOP AREA BARBECUE ACADEMY** HOTEL ROSKAM NUNSPEET CENTRUM INGANG **BARBECUES** ROOKOVENS **TERRAS** OUTDOOR **OUTDOOR STORE COOKING STORE** HEIDE BARBERSHOP **HOTEL DE VOSSENBERG** RESTAURANT VIERHOUTEN **GRILL RESTAURANT** LA PIAZZA **FAT ALICE DEI FRATELLI VVV. TREIN- EN BUSSTATION NUNSPEET ROOKOVEN.COM** SNELWEG A28 200 meter rookoven.com HOTEL DE HOEVE **ROOK & BBQ EXPERIENCE CENTER** UTRECHT / outdoor cooking store de Cooperatie **VAN NUNSPEET** AMERSFOORT 1 km **NIJVERHEIDSWEG** 4 by rookoven.com 8071 DH NUNSPEET 0341 266 885 f @ www.rookoven.com