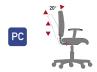

# **Cleanroom chairs - Standard**



Lines of working chairs and stools suitable Cleanroom environment up to class ISO products are characterized by an accurate finishing and focusing mainly on specific ergonomic needs.

## **Upholsteries**









4007 Titanio - Titanium



Bianco - White 4008

\*) Valencia and Toledo: ecoleather cover antibacterial, antimicrobial, antifungal and resistant to urine, blood and oils.

### **Accessories**



Height adjustable armrests

0860 N



Soft castors instead of hard castors or glides M-0311



Height adjustable footrest Ø 460 mm 0700



Gas lift with seal for oil and grease retention NO-OIL (available on all types of chairs)

### **Mecchanisms**



#### PERMANENT CONTACT

Inclination and height adjustment of backrest.



#### A-SYNCHRON 3

Independent adjustment of seat and backrest, and tilting