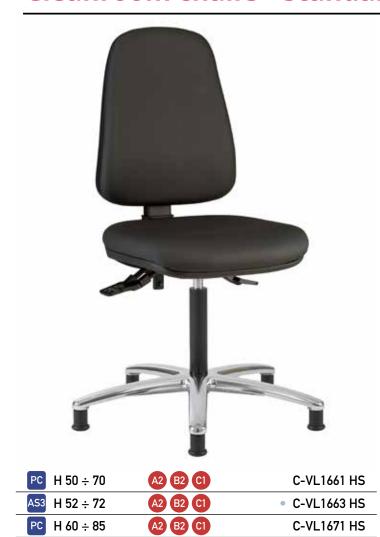

# **Cleanroom chairs - Standard**

Lines of working chairs and stools suitable Cleanroom environment up to class ISO products are characterized by an accurate finishing and focusing mainly on specific ergonomic needs.

### **Mecchanisms**

#### PERMANENT CONTACT

Inclination and height adjustment of backrest.

#### A-SYNCHRON 3

Independent adjustment of seat and backrest, and tilting