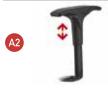

### **Accessories**

Height adjustable armrests

0860 N

Soft castors instead of hard castors or glides M-0311

Height adjustable footrest Ø 460 mm 0700

Gas lift with seal for oil and grease retention NO-OIL (available on all types of chairs)