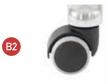

### **Accessories**

Height adjustable armrests

0860 N

Soft castors instead of hard castors or glides M-0311

Height adjustable footrest Ø 460 mm 0700

Gas lift with seal for oil and grease retention NO-OIL (available on all types of chairs)