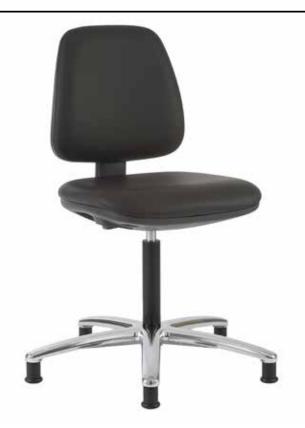

# **Cleanroom chairs - Standard**

| PC H 50 ÷ 70  | A2 B2 C1 | <ul><li>C-VL1461 HS</li></ul> |
|---------------|----------|-------------------------------|
| AS3 H 52 ÷ 72 | A2 B2 C1 | C-VL1463 HS                   |
| H 60 ÷ 85     | A2 B2 C1 | C-VL1471 HS                   |

Lines of working chairs and stools suitable Cleanroom environment up to class ISO 6. products are characterized by an accurate finishing and focusing mainly on specific ergonomic needs.