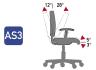

| H 60 ÷ 85     | A2 B2 C1 | C-VL1471 HS                   |

Lines of working chairs and stools suitable Cleanroom environment up to class ISO 6. products are characterized by an accurate finishing and focusing mainly on specific ergonomic needs.

## **Upholsteries**











4007 Titanio - Titanium



Bianco - White 4008

\*) Valencia and Toledo: ecoleather cover antibacterial, antimicrobial, antifungal and resistant to urine, blood and oils.

### **Accessories**



Height adjustable armrests

0860 N



Soft castors instead of hard castors or glides M-0311



Height adjustable footrest Ø 460 mm 0700



Gas lift with seal for oil and grease retention NO-OIL (available on all types of chairs)

### **Mecchanisms**



#### PERMANENT CONTACT

Inclination and height adjustment of backrest.



### A-SYNCHRON 3

Independent adjustment of seat and backrest, and tilting