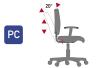

-----------|
| AS3 H 52 ÷ 72 | A2 B2 C1 | C-VL1463 HS                   |
| H 60 ÷ 85     | A2 B2 C1 | C-VL1471 HS                   |

Lines of working chairs and stools suitable Cleanroom environment up to class ISO 6. products are characterized by an accurate finishing and focusing mainly on specific ergonomic needs.

## **Upholsteries**











4007 Titanio - Titanium



Bianco - White 4008

\*) Valencia and Toledo: ecoleather cover antibacterial, antimicrobial, antifungal and resistant to urine, blood and oils.

### **Accessories**



Height adjustable armrests

0860 N



Soft castors instead of hard castors or glides M-0311



Height adjustable footrest Ø 460 mm 0700



Gas lift with seal for oil and grease retention NO-OIL (available on all types of chairs)

### **Mecchanisms**



#### PERMANENT CONTACT

Inclination and height adjustment of backrest.



### A-SYNCHRON 3

Independent adjustment of seat and backrest, and tilting