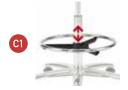

### **Accessories**

Height adjustable armrests

0860 N

Soft castors instead of hard castors or glides M-0311

Height adjustable footrest Ø 460 mm 0700

Gas lift with seal for oil and grease retention NO-OIL (available on all types of chairs)