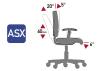

m chairs - Professional**



| PCX H 50 ÷ 70 | A2 B2 C1 | • C-EX1661 HS |
|---------------|----------|---------------|
| ASX H 50 ÷ 70 | A2 B2 C1 | C-EX1663 HS   |
| PCX H 60 ÷ 85 | A2 B2 C1 | C-EX1671 HS   |
| ASX H 60 ÷ 85 | A2 B2 C1 | C-EX1673 HS   |

Lines of working chairs and stools suitable for Cleanroom environment up to class ISO 6. All products are characterized by an accurate finishing and focusing mainly on specific ergonomic needs.

## **Accessories**



Height adjustable armrests

0860 N



Soft castors instead of hard castors or glides M-0311



Height adjustable footrest  $\emptyset$  460 mm **0700** 



Gas lift with seal for oil and grease retention

NO-OIL (available on all types of chairs)

### **Mecchanisms**



#### PCX

Inclination and height adjustment of backrest



#### **ASX**

Independent adjustment of seat and backrest, and tilting

### **Upholsteries**



| Nero - Black | 014 | Bianco |
|--------------|-----|--------|









<sup>\*)</sup> Valencia and Toledo: ecoleather cover antibacterial, antimicrobial, antifungal and resistant to urine, blood and oils.