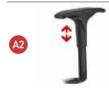

## **Accessories**

Height adjustable armrests

0860 N

Soft castors instead of hard castors or glides M-0311

Height adjustable footrest  $\emptyset$  460 mm **0700** 

Gas lift with seal for oil and grease retention