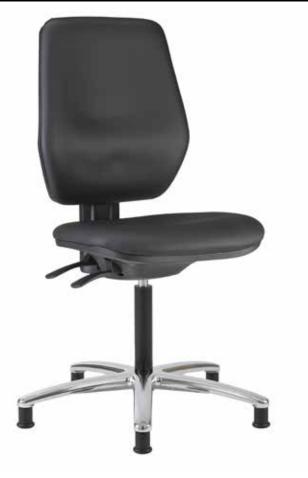

# **Cleanroom chairs - Professional**

| PCX H 50 ÷ 70 | A2 B2 C1 | • C-EX1661 HS |
|---------------|----------|---------------|
| ASX H 50 ÷ 70 | A2 B2 C1 | C-EX1663 HS   |
| PCX H 60 ÷ 85 | A2 B2 C1 | C-EX1671 HS   |
| ASX H 60 ÷ 85 | A2 B2 C1 | C-EX1673 HS   |

Lines of working chairs and stools suitable for Cleanroom environment up to class ISO 6. All products are characterized by an accurate finishing and focusing mainly on specific ergonomic needs.