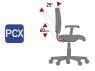

# **Cleanroom chairs - Professional**



| PCX H 50 ÷ 70 | A2 B2 C1 | • C-EX1661 HS |
|---------------|----------|---------------|
| ASX H 50 ÷ 70 | A2 B2 C1 | C-EX1663 HS   |
| PCX H 60 ÷ 85 | A2 B2 C1 | C-EX1671 HS   |
| ASX H 60 ÷ 85 | A2 B2 C1 | C-EX1673 HS   |

Lines of working chairs and stools suitable for Cleanroom environment up to class ISO 6. All products are characterized by an accurate finishing and focusing mainly on specific ergonomic needs.

## **Accessories**



Height adjustable armrests

0860 N



Soft castors instead of hard castors or glides M-0311



Height adjustable footrest  $\emptyset$  460 mm **0700** 



Gas lift with seal for oil and grease retention

NO-OIL (available on all types of chairs)

### **Mecchanisms**



#### PCX

Inclination and height adjustment of backrest



#### **ASX**

Independent adjustment of seat and backrest, and tilting

### **Upholsteries**



| Nero - Black | 014 | Bianco |
|--------------|-----|--------|









<sup>\*)</sup> Valencia and Toledo: ecoleather cover antibacterial, antimicrobial, antifungal and resistant to urine, blood and oils.