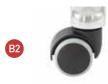

## **Accessories**

Height adjustable armrests

0860 N

Soft castors instead of hard castors or glides M-0311

Height adjustable footrest  $\emptyset$  460 mm **0700** 

Gas lift with seal for oil and grease retention **NO-OIL** (available on all types of chairs)