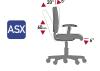

## **Mecchanisms**

PCX

Inclination and height adjustment of backrest

**ASX** 

Independent adjustment of seat and backrest, and tilting