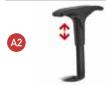

## **Accessories**

Height adjustable armrests

0860 N

Soft castors instead of hard castors or glides M-0311

Height adjustable footrest  $\emptyset$  460 mm **0700** 

Gas lift with seal for oil and grease retention **NO-OIL** (available on all types of chairs)