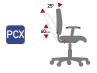

## **Mecchanisms**

PCX

Inclination and height adjustment of backrest

**ASX** 

Independent adjustment of seat and backrest, and tilting