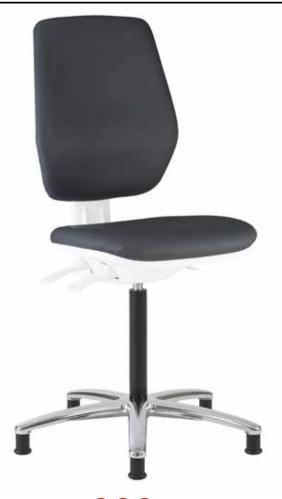

## **Cleanroom chairs - Professional**

| PCX H 50 ÷ 70 | A2 B2 C1 | C-EXW1661 HS   |
|---------------|----------|----------------|
| ASX H 50 ÷ 70 | A2 B2 C1 | C-EXW1663 HS   |
| PCX H 60 ÷ 85 | A2 B2 C1 | C-EXW1671 HS   |
| ASX H 60 ÷ 85 | A2 B2 C1 | • C-EXW1673 HS |

Lines of working chairs and stools suitable for Cleanroom environment up to class ISO 6. All products are characterized by an accurate finishing and focusing mainly on specific ergonomic needs.