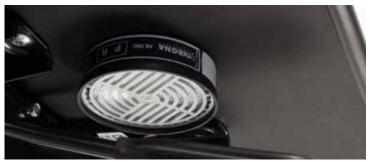

Detail of HEPA high filtration efficiency filter

Rubber seal on the seat and backrest edges, that allow to reduce the emission of particles in the atmosphere following compression of the padding