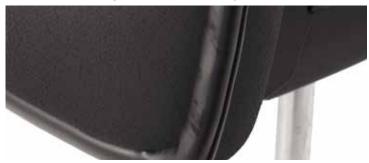

Detail of HEPA high filtration efficiency filter

Rubber seal on the seat and backrest edges, that allow to reduce the emission of particles in the atmosphere following compression of the padding