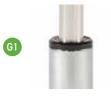

Detail of HEPA high filtration efficiency filter

Rubber seal on the seat and backrest edges, that allow to reduce the emission of particles in the atmosphere following compression of the padding