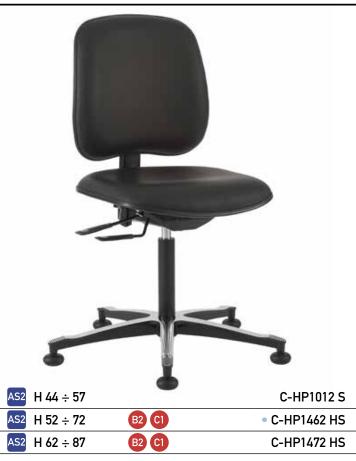

## **Cleanroom chairs - HEPA**

Specialty chairs and stools provided with standard accessories for use in Clean-Room environment up to class ISO 4. Particular care has been given to the technical details I order to guarantee an optimal functionality on special applications: sealed edges all around the seat, Hepa filter under the seat, sealed piston.

#### A-SYNCHRON 2

Independent adjustment of seat and backrest