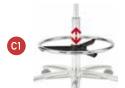

Detail of HEPA high filtration efficiency filter

Rubber seal on the seat and backrest edges, that allow to reduce the emission of particles in the atmosphere following compression of the padding