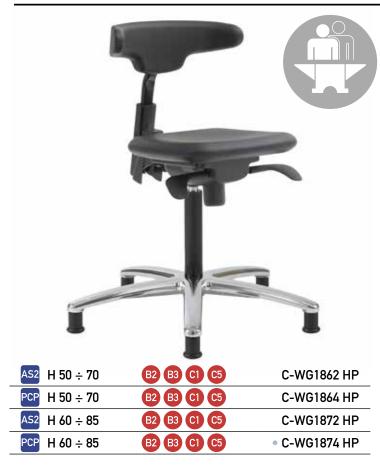

# **Cleanroom chairs - Intensive Use - Pu-Soft Touch**

Working Clean-Room armchairs and stools, developed specifically for intensive use working environments. All our models are fitted with specific high resistance components and mechanisms for intensive and continuous use and suitable to support heavier weights.

#### A-SYNCHRON 2

Independent adjustment of seat and backrest

#### PERMANENT CONTACT PLUS

Inclination and height adjustment of backrest, with tension adjustment and antishock