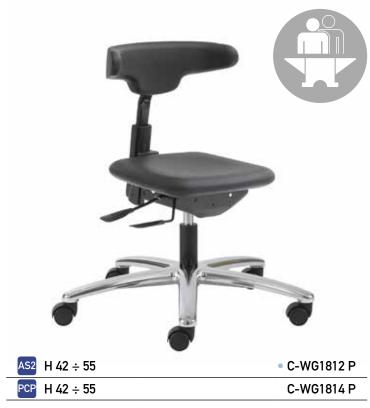

# **Cleanroom chairs - Intensive Use - Pu-Soft Touch**

Working Clean-Room armchairs and stools, developed specifically for intensive use working environments. All our models are fitted with specific high resistance components and mechanisms for intensive and continuous use and suitable to support heavier weights.

#### A-SYNCHRON 2

Independent adjustment of seat and backrest

#### PERMANENT CONTACT PLUS

Inclination and height adjustment of backrest, with tension adjustment and antishock