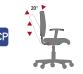

#### PERMANENT CONTACT PLUS

Inclination and height adjustment of backrest, with tension adjustment and antishock