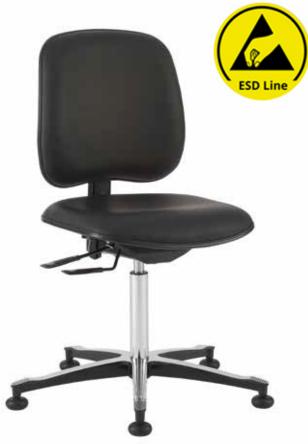

## **Cleanroom chairs - HEPA - ESD**

| AS2 H 44 ÷ 57 |       | C-HP1012 AS    |
|---------------|-------|----------------|
| AS2 H 52 ÷ 72 | B1 C4 | • C-HP1462 HAS |
| AS2 H 62 ÷ 87 | B1 C4 | C-HP1472 HAS   |

Specialty chairs and stools provided with standard accessories for use in ESD Clean-Room environment up to class ISO 4. Particular care has been given to the technical details I order to guarantee an optimal functionality on special applications: sealed edges all around the seat, Hepa filter under the seat, sealed piston.