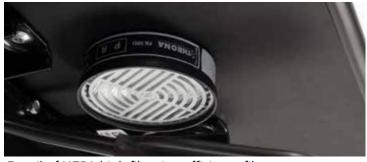

## **Mecchanisms**

**A-SYNCHRON 2**Independent adjustment of seat and backrest

Detail of HEPA high filtration efficiency filter

Rubber seal on the seat and backrest edges, that allow to reduce the emission of particles in the atmosphere following compression of the padding