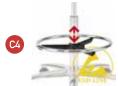

## **Mecchanisms**

**A-SYNCHRON 2**Independent adjustment of seat and backrest

Detail of HEPA high filtration efficiency filter

Rubber seal on the seat and backrest edges, that allow to reduce the emission of particles in the atmosphere following compression of the padding