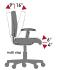

## **Mecchanisms**

**A-SYNCHRON 2**Independent adjustment of seat and backrest

Detail of HEPA high filtration efficiency filter

Rubber seal on the seat and backrest edges, that allow to reduce the emission of particles in the atmosphere following compression of the padding