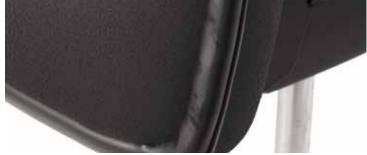

## **Mecchanisms**

**A-SYNCHRON 2**Independent adjustment of seat and backrest

Detail of HEPA high filtration efficiency filter

Rubber seal on the seat and backrest edges, that allow to reduce the emission of particles in the atmosphere following compression of the padding