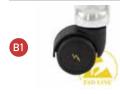

## **Mecchanisms**

**A-SYNCHRON 2**Independent adjustment of seat and backrest

Detail of HEPA high filtration efficiency filter

Rubber seal on the seat and backrest edges, that allow to reduce the emission of particles in the atmosphere following compression of the padding