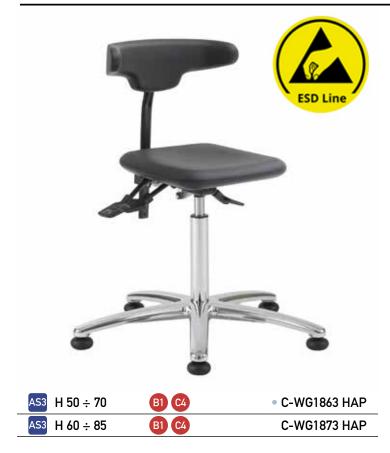

# Cleanroom chairs - Pu-Soft Touch - ESD

Working ESD Clean-Room armchairs and stools, developed specifically for intensive use working environments. All our models are fitted with specific high resistance components and mechanisms for intensive and continuous use and suitable to support heavier weights.

#### A-SYNCHRON 3

Independent adjustment of seat and backrest, and tilting