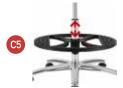

Gas lift with seal for oil and grease retention **NO-OIL** (available on all types of chairs)