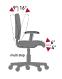

# Cleanroom chairs - Pu-Soft - Intensive Use - ESD



AS2 H 51 ÷ 71 A1 B1 C4 C5 • C-TL1862 HAP

AS2 H 61 ÷ 86 A1 B1 C4 C5 C-TL1872 HAP

Working ESD Clean-Room armchairs and stools, developed specifically for intensive use working environments. All our models are fitted with specific high resistance components and mechanisms for intensive and continuous use and suitable to support heavier weights.

#### **Accessories**



Height adjustable ESD armrests **0860 AN** 



ESD castors instead of ESD glides **M-0321** 



ESD height adjustable footrest  $\varnothing$  460 mm **0700ESD** 



Height adjustable footrest with metal board Ø 600 m 0731



Gas lift with seal for oil and grease retention **NO-OIL** (available on all types of chairs)

## **Mecchanisms**





#### A-SYNCHRON 2 Independent adjustment of seat and backrest

## **Upholsteries**

Pu-Soft



Nero - Black BLK-ESD