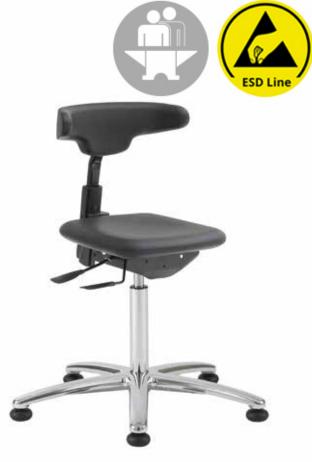

## Cleanroom chairs - Pu-Soft Touch - Intensive Use - ESD

| AS2 H 50 ÷ 70 | B1 C4 C5 | <ul> <li>C-WG1862 HAP</li> </ul> |
|---------------|----------|----------------------------------|
| PCP H 50 ÷ 70 | B1 C4 C5 | C-WG1864 HAP                     |
| AS2 H 60 ÷ 85 | B1 C4 C5 | C-WG1872 HAP                     |
| PCP H 60 ÷ 85 | B1 C4 C5 | C-WG1874 HAP                     |

Working ESD Clean-Room armchairs and stools, developed specifically for intensive use working environments. All our models are fitted with specific high resistance components and mechanisms for intensive and continuous use and suitable to support heavier weights.

# **Upholsteries**

**Pu-Soft Touch** 