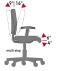

------------------------|
| PCP H 50 ÷ 70 | B1 C4 C5 | C-WG1864 HAP                     |
| AS2 H 60 ÷ 85 | B1 C4 C5 | C-WG1872 HAP                     |
| PCP H 60 ÷ 85 | B1 C4 C5 | C-WG1874 HAP                     |

Working ESD Clean-Room armchairs and stools, developed specifically for intensive use working environments. All our models are fitted with specific high resistance components and mechanisms for intensive and continuous use and suitable to support heavier weights.

### **Accessories**



ESD castors instead of ESD glides **M-0321** 



ESD height adjustable footrest  $\varnothing$  460 mm **0700ESD** 



Height adjustable footrest with metal board Ø 600 m 0731



Gas lift with seal for oil and grease retention NO-OIL (available on all types of chairs)

### **Mecchanisms**





### A-SYNCHRON 2

Independent adjustment of seat and backrest





#### PERMANENT CONTACT PLUS

Inclination and height adjustment of backrest, with tension adjustment and antishock

# **Upholsteries**

**Pu-Soft Touch**