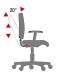

#### PERMANENT CONTACT PLUS

Inclination and height adjustment of backrest, with tension adjustment and antishock