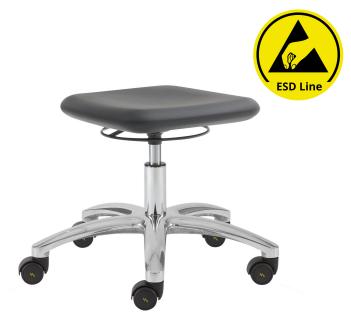

## **Cleanroom Stool - ESD**

| GS H 41 ÷ 54 |       | <ul> <li>C-WG141 HAP</li> </ul> |
|--------------|-------|---------------------------------|
| GS H 49 ÷ 69 | B1 C4 | C-WG143 HAP                     |
| GS H 59 ÷ 84 | B1 C4 | C-WG144 HAP                     |

A "standing-aid" line, when a frequent movement from a resting to a working position is needed. The collection is completed by a full line of stools with different shapes and materials, suitable to several specific need.