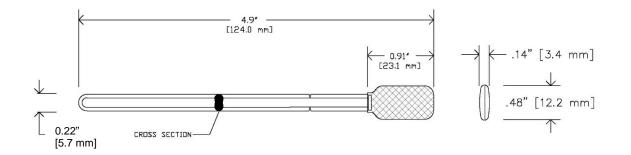

#### **Description**

CONSTIX SP-8 sealed polyester swab consists of 100% knit polyester fabric that's thermally bonded to a polypropylene handle with a large paddle. The cleanroom laundered, double layer knit polyester head provides enhanced sorbency, particle entrapment and removal. The polyester head is constructed without adhesives or binders, which makes the swab compatible with most common solvents, such as alcohols and ketones. The large paddle of SP-8 provides broader surface coverage in critical clean applications. The swab is durable, absorbent and features extremely low particles and residue levels.

### **Technical Data**

Swab head material Swab handle material Construction

Knit polyester Polypropylene Thermally sealed and attached