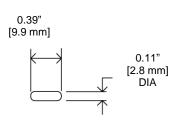

### **Description**

The SP-3 is a sealed polyester swab consisting of 100% knit polyester fabric thermally bonded to a polypropylene handle. The head of the is thermally attached to the handle without adhesives or binders, and is made from cleanroom wiper polyester fabric. The polypropylene handle provides excellent resistance to most common solvents, acids, and bases. The sealed polyester head provides the lowest contamination risk of any other type of swab. Durable, absorbent, and features extremely low particulate and residue levels.

#### **Technical Data**

Swab head material 100% knitted polyester

Swab handle material 100% virgin polypropylene

Construction Ultrasonically sealed