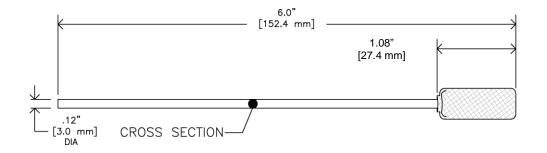

# CONSTIX<sup>™</sup> Swab, SP-3

## Sealed knitted polyester swab

### **Description**

The SP-3 is a sealed polyester swab consisting of 100% knit polyester fabric thermally bonded to a polypropylene handle. The head of the is thermally attached to the handle without adhesives or binders, and is made from cleanroom wiper polyester fabric. The polypropylene handle provides excellent resistance to most common solvents, acids, and bases. The sealed polyester head provides the lowest contamination risk of any other type of swab. Durable, absorbent, and features extremely low particulate and residue levels.

#### **Technical Data**

Swab head material 100% knitted polyester

Swab handle material 100% virgin polypropylene

Construction Ultrasonically sealed