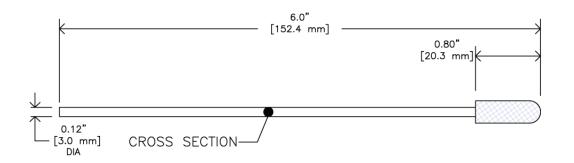

# CON*STIX*<sup>™</sup> Swab, SP-1

### **Technical Data**

Swab head material Swab handle material Construction 100% knitted polyester 100% virgin polypropylene Ultrasonically sealed