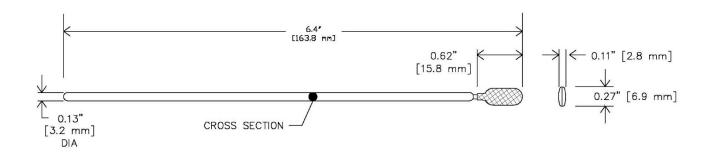

### **Description**

CONSTIX SP-6 sealed polyester swab consists of 100% knit polyester fabric that's thermally bonded to a flex-tip polypropylene handle. The cleanroom laundered, double layer knit polyester head provides enhanced sorbency, particle entrapment and removal. The polyester head is constructed without adhesives or binders, which makes the swab compatible with most common solvents, such as alcohols and ketones. The flexible tip of the SP-6 swab provides a softer application of the swab head to surfaces. The swab is durable, absorbent and features extremely low particles and residue levels.

#### **Technical Data**

Swab head material Swab handle material Construction

Knit polyester Polypropylene Thermally sealed and attached