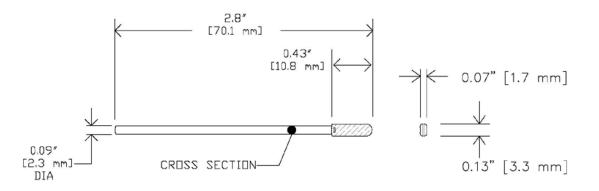

#### Description

CONSTIX SP-10N sealed polyester swab consists of 100% polyester non-woven fabric that's thermally bonded to a flex-tip polypropylene handle. The non-woven polyester head provides enhanced sorbency for nonaqueous solutions. The polyester head is constructed without adhesives or binders, which makes the swab compatible with most common solvents, such as alcohols and ketones. The polypropylene handle has a thin, flexible tip that enables access to very small areas and components.

### **Technical Data**

Swab head material Swab handle material Construction

Spunlace polyester Polypropylene Thermally sealed and attached

SHOP