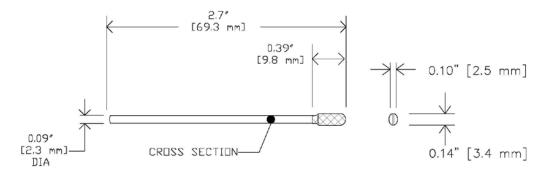

### Description

CONSTIX SP-11 sealed polyester swab consists of 100% knit polyester fabric that's thermally bonded to a rigid polypropylene handle. The cleanroom laundered, double layer knit polyester head provides enhanced sorbency, particle entrapment, and residue removal. The head is constructed without adhesives or binders, which makes the swab compatible with most common solvents, such as alcohols and ketones. The polypropylene handle has a thin tip that enables access to very small areas and components. The swab is durable, absorbent and features extremely low particles and residue levels.