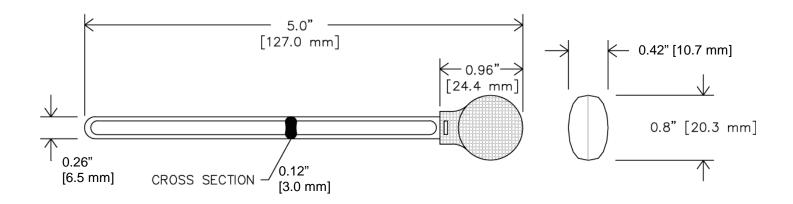

## **Technical Data**

Swab head material

Swab handle material

Construction

100 PPI closed-cell polyurethane foam 100% polypropylene Thermally sealed and attached