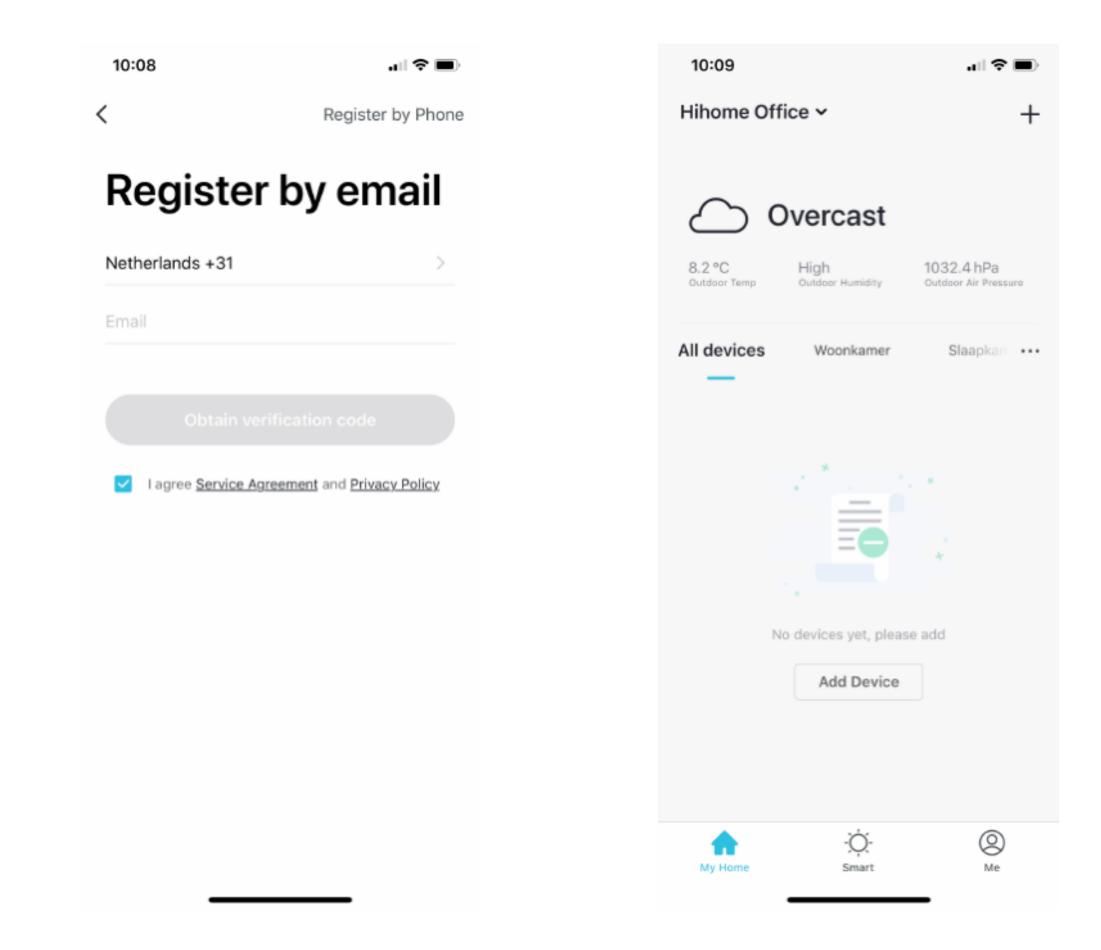

Plug

#### items: WPP-10S1/WPP-10S2/WPP-16S1





Version 1.01



### Safety information



This product is designed for indoor use. Keep away from moist and damp environment



Read the manual carefully

Hihome (At Home Technologies BV) is not liable and responsible when used incorrectly. Do not connect to devices without a fuse. Do not connect devices with a power usage than indicated on the plug.

Visit <u>https://www.hihome.eu/manuals</u> for more details manuals and update manuals. For questions you can send an email to <u>support@hihome.eu</u>



Download the Hihome App for iOS of Android



Hihome Smart

Visit <u>https://www.hihome.eu/manuals</u> for more details manuals and update manuals. For questions you can send an email to <u>support@hihome.eu</u>



#### Register and log in





#### Add device and choose Electrical Outlet





#### Connect to your home WiFi (Smart WiFi)





#### Connect the Smart Plug to the Hihome App





Operate and setup the Plug using the Hihome App





OK

## Connecting with Google Home or Alexa

Find a specific manual for connecting the Hihome Smart Plug with Google Home.

Go to: <u>https://hihome.eu/manuals/google</u>

Find a specific manual for connecting the Hihome Smart Plug with Amazon Alexa.

Go to: <u>https://hihome.eu/manuals/alexa</u>



# HINOME