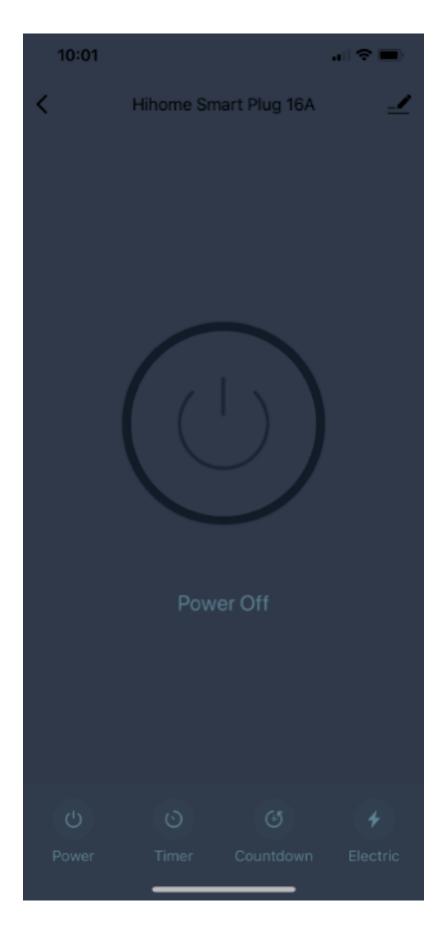

#### Connect the Smart Plug to the Hihome App

Operate and setup the Plug using the Hihome App

OK