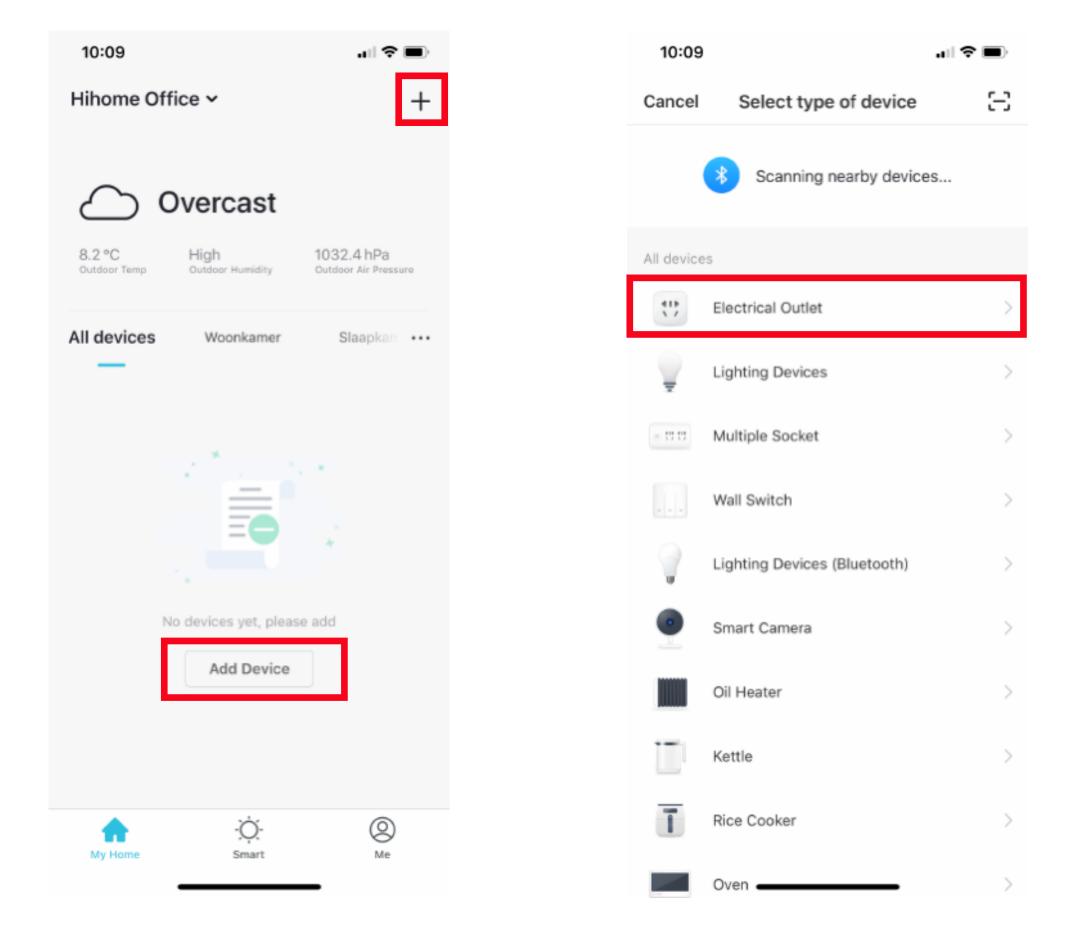

Version 1.01



### Safety information



This product is designed for indoor use. Keep away from moist and damp environment



Read the manual carefully

Hihome (At Home Technologies BV) is not liable and responsible when used incorrectly. Do not connect to devices without a fuse. Do not connect devices with a power usage than indicated on the plug.

Visit <u>https://www.hihome.eu/manuals</u> for more details manuals and update manuals. For questions you can send an email to <u>support@hihome.eu</u>



Download the Hihome App for iOS of Android



Hihome Smart

Visit <u>https://www.hihome.eu/manuals</u> for more details manuals and update manuals. For questions you can send an email to <u>support@hihome.eu</u>



#### Register and log in





#### Add device and choose Electrical Outlet





#### Connect to your home WiFi (Smart WiFi)





#### Connect the Smart Plug to the Hihome App





Operate and setup the Plug using the Hihome App





OK

## Connecting with Google Home or Alexa

Find a specific manual for connecting the Hihome Smart Plug with Google Home.

Go to: <u>https://hihome.eu/manuals/google</u>

Find a specific manual for connecting the Hihome Smart Plug with Amazon Alexa.

Go to: <u>https://hihome.eu/manuals/alexa</u>



# HINOME