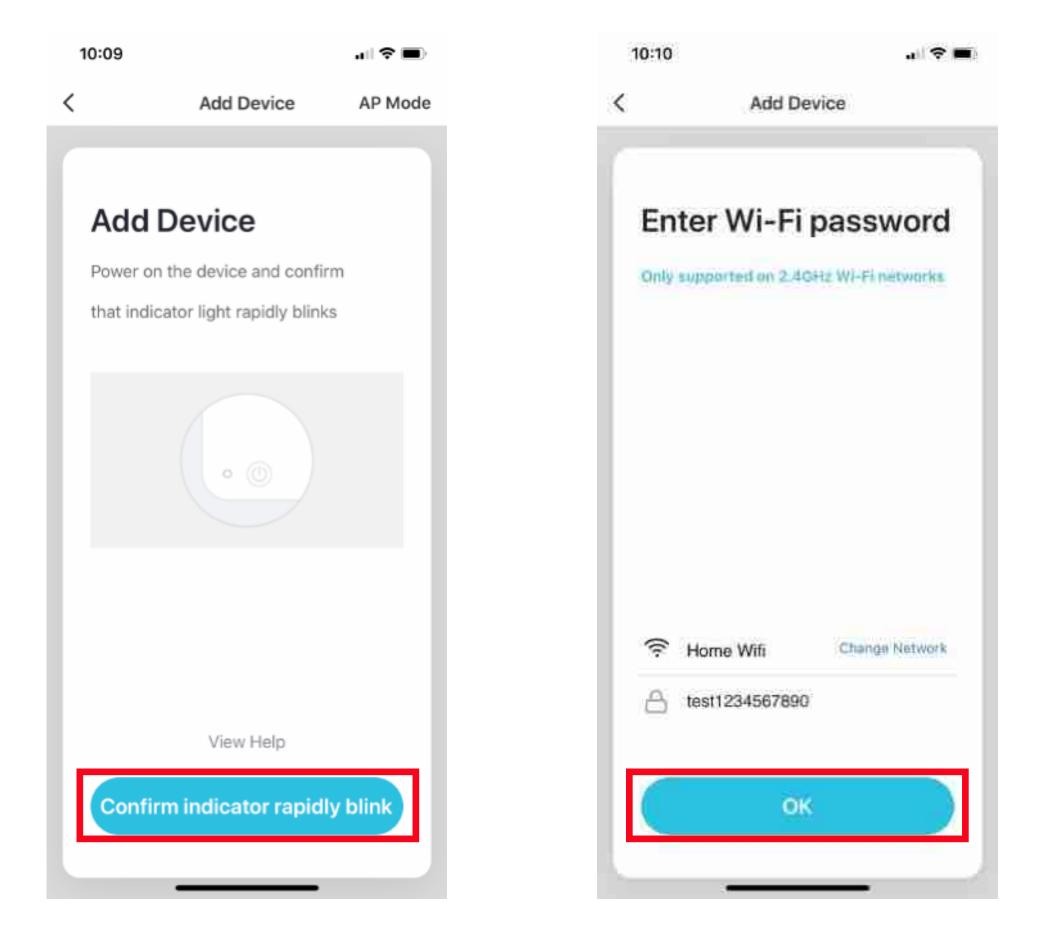

oduct is designed for indoor use. Keep away from moist and damp environment



Read the manual carefully

Hihome (At Home Technologies BV) is not liable and responsible when used incorrectly. Do not connect to devices without a fuse. Do not connect devices with a power usage than indicated on the plug.

Visit <u>https://www.hihome.eu/manuals</u> for more details manuals and update manuals. For questions you can send an email to <u>support@hihome.eu</u>



Download the Hihome App for iOS of Android



Hihome Smart

Visit <u>https://www.hihome.eu/manuals</u> for more details manuals and update manuals. For questions you can send an email to <u>support@hihome.eu</u>



#### Register and log in





#### Add device and choose Electrical Outlet





#### Connect to your home WiFi (Smart WiFi)





#### Connect the Smart Plug to the Hihome App





Operate and setup the Plug using the Hihome App





OK

## Connecting with Google Home or Alexa

Find a specific manual for connecting the Hihome Smart Plug with Google Home.

Go to: <u>https://hihome.eu/manuals/google</u>

Find a specific manual for connecting the Hihome Smart Plug with Amazon Alexa.

Go to: <u>https://hihome.eu/manuals/alexa</u>



# HINOME