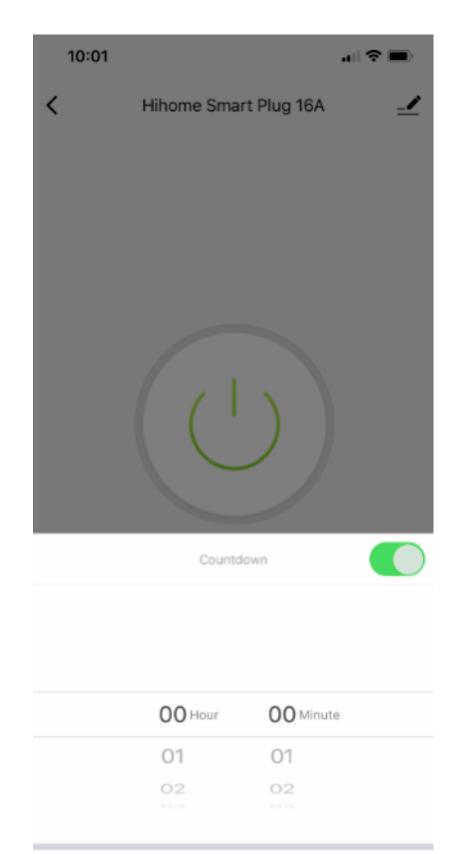

#### Connect the Smart Plug to the Hihome App

Operate and setup the Plug using the Hihome App

OK