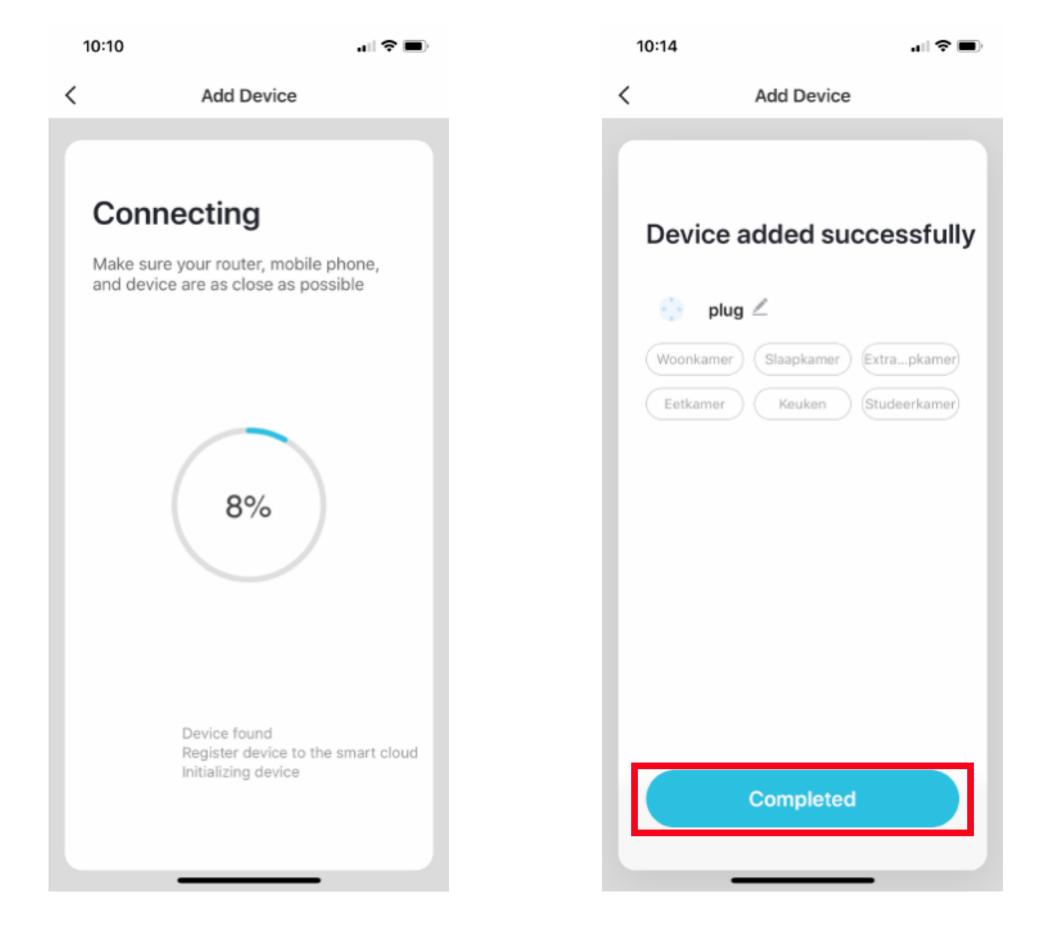

#### Connect the Smart Plug to the Hihome App

Operate and setup the Plug using the Hihome App

OK