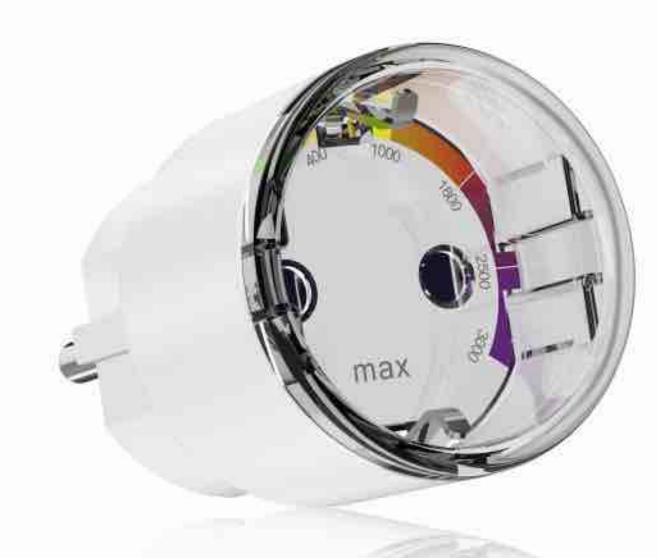

## Manual Hihome Smart Plug

#### items: WPP-10S1/WPP-10S2/WPP-16S1

Version 1.01