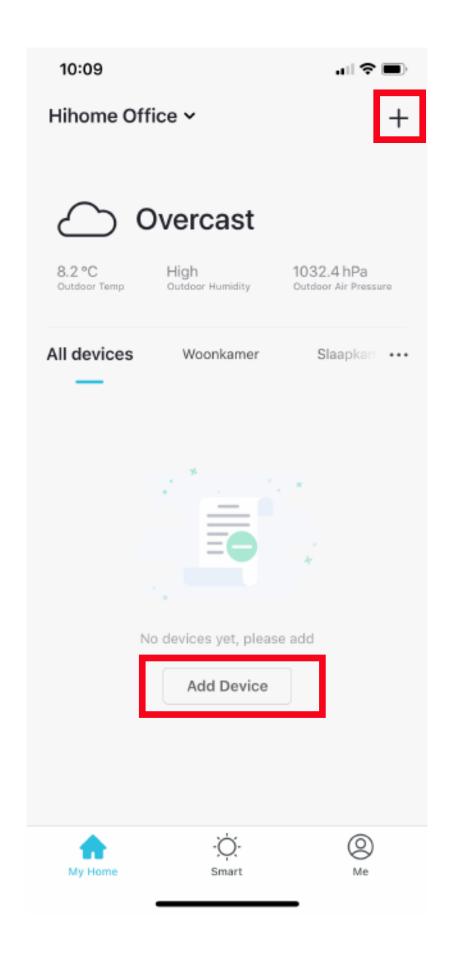

#### Add device and choose Lighting Devices

Mount Smart WiFi lamp in de socket (E27)

- When powered on, the bulb starts to blink rapidly
- When the bulb is not blinking, start the Connetion mode
- Activate the pairing mode by switching off and on the bulb for 3 times
- After 3 times switching off and on, the bulb starts to blink rapidly
- The bulb is ready to connect...