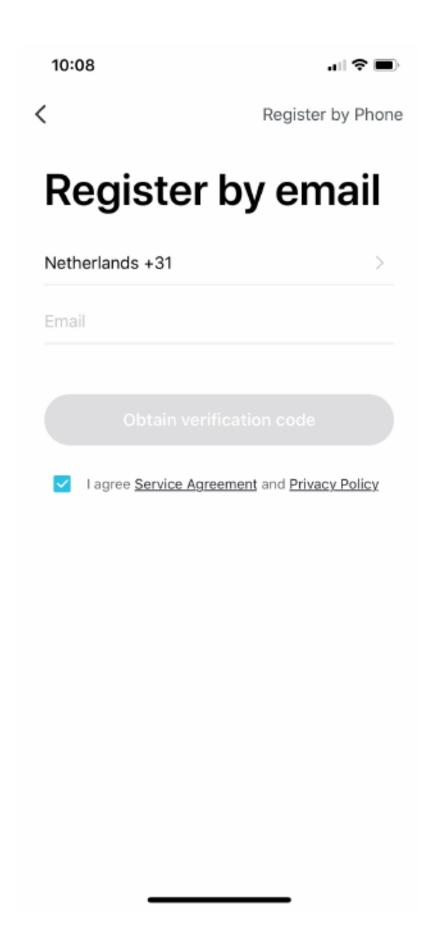

Keep away from moist and damp environment



Read the manual carefully Hihome (At Home Technologies BV) is not liable and responsible when used incorrectly. Do not connect to devices without a fuse. Do not connect devices with a power usage than indicated on the plug.

Visit <a href="https://www.hihome.eu/manuals">https://www.hihome.eu/manuals</a> for more details manuals and update manuals. For questions you can send an email to <a href="mailtosupport@hihome.eu">support@hihome.eu</a>

Download the Hihome App for iOS of Android





Hihome Smart

Visit <a href="https://www.hihome.eu/manuals">https://www.hihome.eu/manuals</a> for more details manuals and update manuals. For questions you can send an email to <a href="mailtosupport@hihome.eu">support@hihome.eu</a>

#### Register and log in





#### Add device and choose Lighting Devices





Mount Smart WiFi lamp in de socket (E27)

- When powered on, the bulb starts to blink rapidly
- When the bulb is not blinking, start the Connetion mode
- Activate the pairing mode by switching off and on the bulb for 3 times
- After 3 times switching off and on, the bulb starts to blink rapidly
- The bulb is ready to connect...

Connect to your home WiFi (Smart WiFi)





#### Connect the Smart Plug to the Hihome App





Operate and setup the bulb using the Hihome App





#### Attention!



The Hihome Smart WiFi bulbs are dimmable via de Hihome App or Google Assistant or Alexa. Do not use a conventional dimmer because it lowers the power and possibly deactivates the WiFi module.

The bulb will then not respond until the power is set to