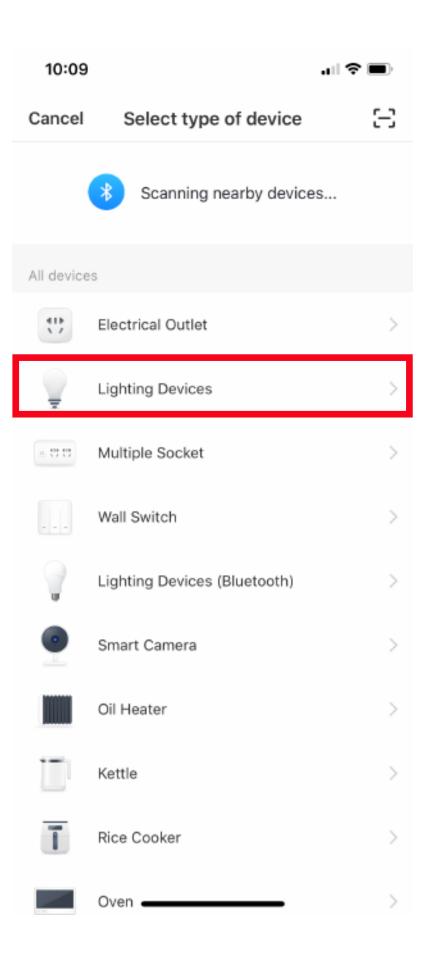

#### Add device and choose Lighting Devices

Mount Smart WiFi lamp in de socket (E27)

- When powered on, the bulb starts to blink rapidly
- When the bulb is not blinking, start the Connetion mode
- Activate the pairing mode by switching off and on the bulb for 3 times
- After 3 times switching off and on, the bulb starts to blink rapidly
- The bulb is ready to connect...