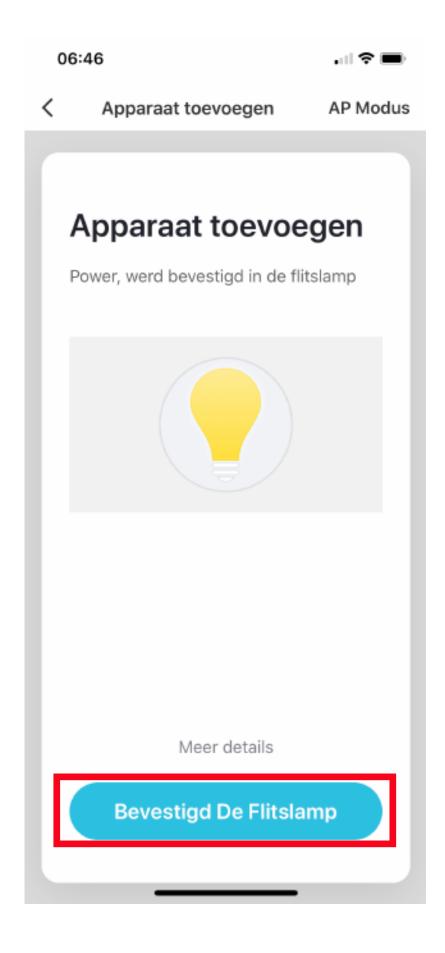

#### Add device and choose Lighting Devices

Mount Smart WiFi lamp in de socket (E27)

- When powered on, the bulb starts to blink rapidly
- When the bulb is not blinking, start the Connetion mode
- Activate the pairing mode by switching off and on the bulb for 3 times
- After 3 times switching off and on, the bulb starts to blink rapidly
- The bulb is ready to connect...

Connect to your home WiFi (Smart WiFi)