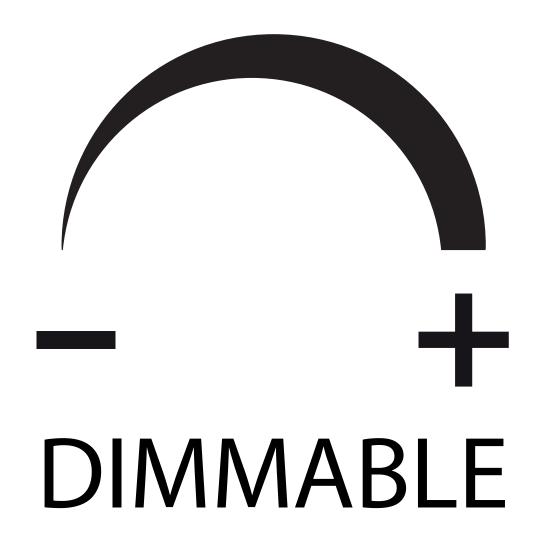

#### Attention!

The Hihome Smart WiFi bulbs are dimmable via de Hihome App or Google Assistant or Alexa. Do not use a conventional dimmer because it lowers the power and possibly deactivates the WiFi module.

The bulb will then not respond until the power is set to the maximum again.