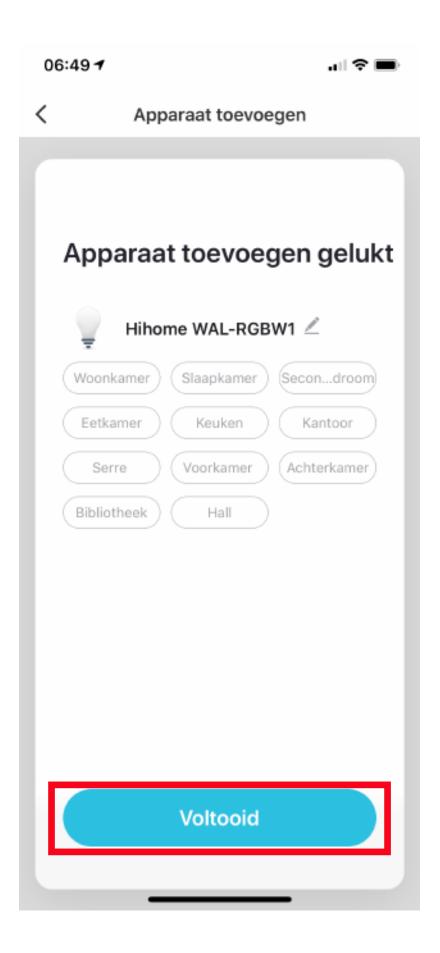

#### Connect the Smart Plug to the Hihome App

Operate and setup the bulb using the Hihome App