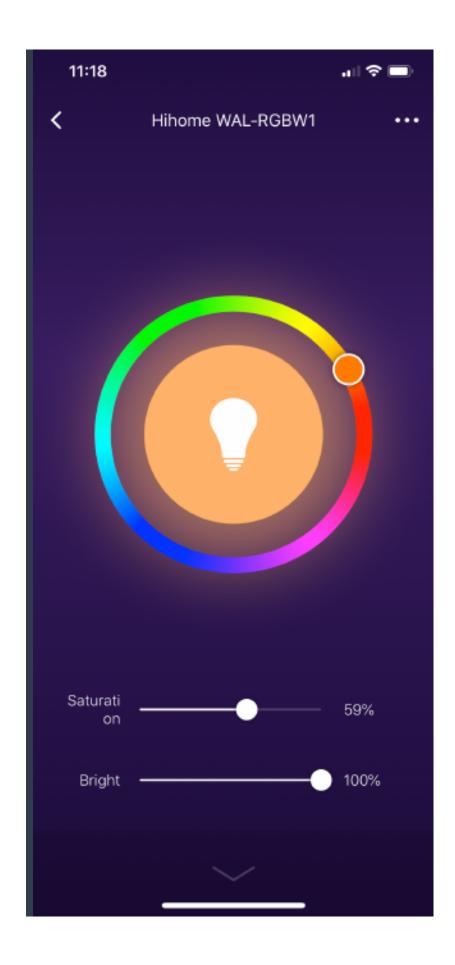

#### Connect the Smart Plug to the Hihome App

Operate and setup the bulb using the Hihome App

#### Attention!

The Hihome Smart WiFi bulbs are dimmable via de Hihome App or Google Assistant or Alexa. Do not use a conventional dimmer because it lowers the power and possibly deactivates the WiFi module.