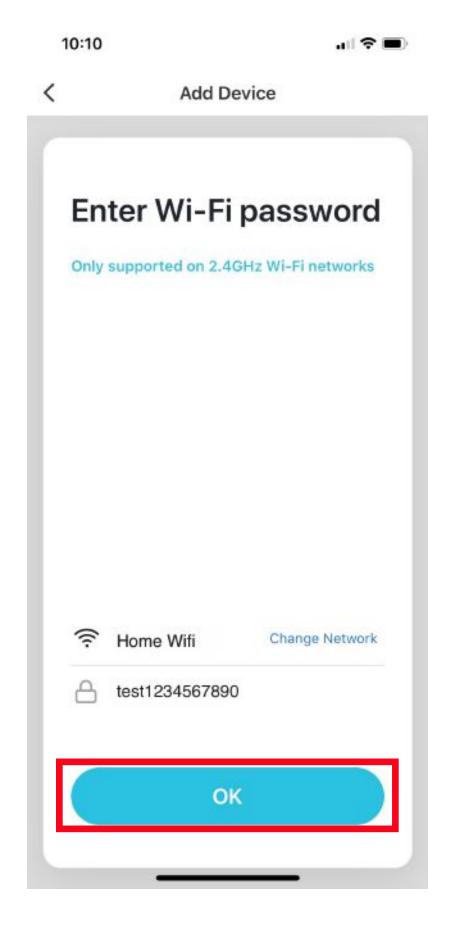

mail to <a href="mailtosupport@hihome.eu">support@hihome.eu</a>

Download the Hihome App for iOS of Android





Hihome Smart

Visit <a href="https://www.hihome.eu/manuals">https://www.hihome.eu/manuals</a> for more details manuals and update manuals. For questions you can send an email to <a href="mailtosupport@hihome.eu">support@hihome.eu</a>

#### Register and log in





#### Add device and choose Lighting Devices





Mount Smart WiFi lamp in de socket (E27)

- When powered on, the bulb starts to blink rapidly
- When the bulb is not blinking, start the Connetion mode
- Activate the pairing mode by switching off and on the bulb for 3 times
- After 3 times switching off and on, the bulb starts to blink rapidly
- The bulb is ready to connect...

Connect to your home WiFi (Smart WiFi)





#### Connect the Smart Plug to the Hihome App





Operate and setup the bulb using the Hihome App





#### Attention!



The Hihome Smart WiFi bulbs are dimmable via de Hihome App or Google Assistant or Alexa. Do not use a conventional dimmer because it lowers the power and possibly deactivates the WiFi module.

The bulb will then not respond until the power is set to the maximum again.

# Connecting with Google Home or Alexa

Find a specific manual for connecting the Hihome Smart Plug with Google Home.

Go to: <a href="https://hihome.eu/manuals/">https://hihome.eu/manuals/</a>

Find a specific manual for connecting the Hihome Smart Plug with Amazon Alexa.

Go to: <a href="https://hihome.eu/manuals/">https://hihome.eu/manuals/</a>



# HIHOME