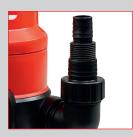

### for flow rates for depths up to 5 m

- suitable for clear and dirty water up to max. 25 mm ø suspended particle size
- high-quality stainless steel housing and rustproof motor shaft
- automatischer, individuell einstellbarer Schwimmschalter
- angled adapter for garden hose connection 25 mm (1"), and 38 mm (G1 ½") as well as 1" threaded connection and 1 ¼" clamp connection
- motor overload protection
- incl. 10 m rubber cable and 8 m nylon traction rope