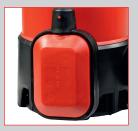

### for flow rates for depths up to 5 m

- suitable for clear and dirty water up to max. 25 mm ø suspended particle size
- high-quality stainless steel housing and rustproof motor shaft
- automatischer, individuell einstellbarer Schwimmschalter
- angled adapter for garden hose connection 25 mm (1"), and 38 mm (G1 ½") as well as 1" threaded connection and 1 ¼" clamp connection
- motor overload protection
- incl. 10 m rubber cable and 8 m nylon traction rope