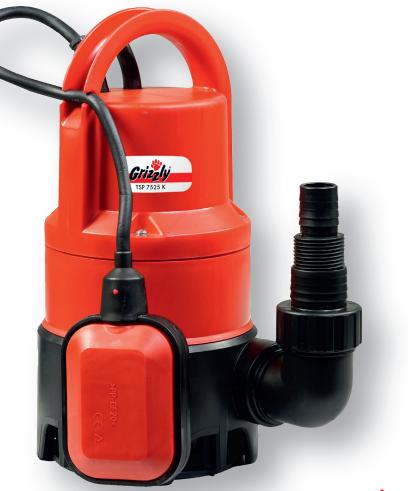

## TSP 7525 K

### for flow rates for depths up to 5 m

- suitable for clear and dirty water up to max. 25 mm ø suspended particle size
- high-quality stainless steel housing and rustproof motor shaft
- automatischer, individuell einstellbarer Schwimmschalter
- angled adapter for garden hose connection 25 mm (1"), and 38 mm (G1 ½") as well as 1" threaded connection and 1 ¼" clamp connection
- motor overload protection
- incl. 10 m rubber cable and 8 m nylon traction rope