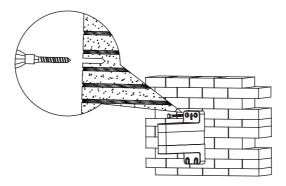

### 1. INSTALLATION

> Choose a suitable position on your wall. Mark and drill 4 holes to correspond with the positions of the holes in the wall bracket. (Note - The bracket can be mounted on other secure structures, but fixings included are only suitable for masonry anchoring.) Ensure the holes size is suitable for the plastic masonry anchors included. Insert the plastic anchors into the wall. Note: Fix the wall brakeet upwards.

> Fix the bracket to the wall using the bolts provided.

> Align the hose reel with the vertical holes in the bracket and insert the pivot bar through the bracket and reel.

> Attach the short connecting hose from the hose reel body to the cap. Once you turn on your tap, the water will flow through this hose, through the hose reel to the spray nozzle. You can regulate the water flow by twisting the end of the spray nozzle.