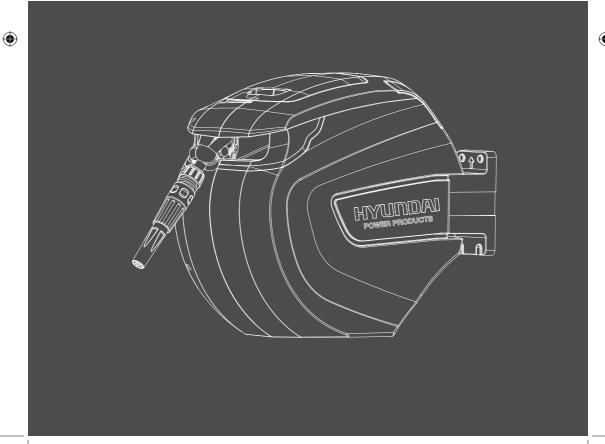

## PARTS LIST:

1. Wall Mounting Bracket

1. Mounting Bracket Rod

1. Hose Nozzle

1. Masonary Wall Plug & Screws Set

- 1. Inlet Hose Connector
- 2. Front Shield
- 3. Left Side Panel
- 4. Left Housing
- 5. Top Cap
- 6. Hose Guide Screw Sleeve
- 7. mounting Bracket Rod
- 8. Wall Mount Bracket
- 9. Handle Bar
- 10. Spring Housing Cover
- 11. Right Housing
- 12. Right Side Panel

- 13. Spring Tension Cover
- 14. Center Shaft
- 15. Drum Wheel Cover
- 16. Down- Drum Wheel
- 17. Outlet Hose Connector
- 18. Up- Drum Wheel
- 19. Lock Pin
- 20. Hose
- 21. Hose Guide Assembly
- 22. Spring
- 23. Guide Belt
- 24. Stop Ball