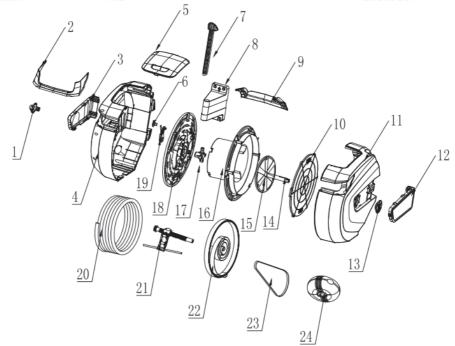

## PARTS LIST:

1. Wall Mounting Bracket

1. Mounting Bracket Rod

1. Hose Nozzle

1. Masonary Wall Plug & Screws Set

- 1. Inlet Hose Connector
- 2. Front Shield
- 3. Left Side Panel
- 4. Left Housing
- 5. Top Cap
- 6. Hose Guide Screw Sleeve
- 7. mounting Bracket Rod
- 8. Wall Mount Bracket
- 9. Handle Bar
- 10. Spring Housing Cover
- 11. Right Housing
- 12. Right Side Panel

- 13. Spring Tension Cover
- 14. Center Shaft
- 15. Drum Wheel Cover
- 16. Down- Drum Wheel
- 17. Outlet Hose Connector
- 18. Up- Drum Wheel
- 19. Lock Pin
- 20. Hose
- 21. Hose Guide Assembly
- 22. Spring
- 23. Guide Belt
- 24. Stop Ball