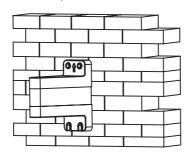

### 1. INSTALLATION

> Choose a suitable position on your wall. Mark and drill 4 holes to correspond with the positions of the holes in the wall bracket. (Note - The bracket can be mounted on other secure structures, but fixings included are only suitable for masonry anchoring.) Ensure the holes size is suitable for the plastic masonry anchors included. Insert the plastic anchors into the wall. Note: Fix the wall brakeet upwards.

> Fix the bracket to the wall using the bolts provided.

> Align the hose reel with the vertical holes in the bracket and insert the pivot bar through the bracket and reel.

> Attach the short connecting hose from the hose reel body to the cap. Once you turn on your tap, the water will flow through this hose, through the hose reel to the spray nozzle. You can regulate the water flow by twisting the end of the spray nozzle.