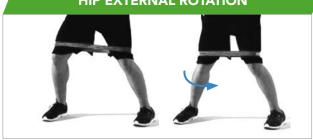

r and a different resistance. You decide how heavy you want your workout to be and you can easily switch between resistance levels. Use it during a warming up, rehabilitation or get started with intensive exercises to build muscle strength.

These are just a few examples of exercises you can try at home immediatly. Of course, there are many more possibilities! Click on the article for more information

# Required:



#### Mini resistance band set (5 pieces)

Material: natural latex Product code: 14TUSYO040 EAN code: 8717842030752

#### **Optional:**



**Fitnessmat NBR** 

Material: solid foam Product code: 14TUSFU178 EAN code: 8717842019153

### **LATERAL STRAIGHT WALK**



# STRAGGET LATERAL BENT LEG WALK



#### **WAY HIP - 1**





# LINEAR BENT LEG WALK



**HIP EXTERNAL ROTATION** 



#### **SHOULDER EXTERNAL ROTATION**



# **ALTERNATIVES ON MAT**