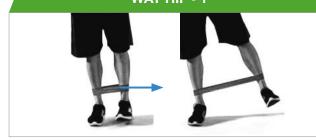

ce bands in our collection. Each band has a different color and a different resistance. You decide how heavy you want your workout to be and you can easily switch between resistance levels. Use it during a warming up, rehabilitation or get started with intensive exercises to build muscle strength.

These are just a few examples of exercises you can try at home immediatly. Of course, there are many more possibilities! Click on the article for more information

# Required:



#### Mini resistance band set (5 pieces)

Material: natural latex Product code: 14TUSYO040 EAN code: 8717842030752

#### **Optional:**



**Fitnessmat NBR** 

Material: solid foam Product code: 14TUSFU178 EAN code: 8717842019153

### **LATERAL STRAIGHT WALK**



# STRAGGET LATERAL BENT LEG WALK



#### **WAY HIP - 1**





# LINEAR BENT LEG WALK



**HIP EXTERNAL ROTATION** 



#### **SHOULDER EXTERNAL ROTATION**



# **ALTERNATIVES ON MAT**