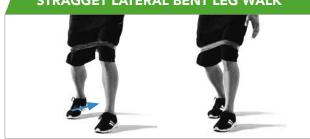

ete set of five resistance bands in our collection. Each band has a different color and a different resistance. You decide how heavy you want your workout to be and you can easily switch between resistance levels. Use it during a warming up, rehabilitation or get started with intensive exercises to build muscle strength.

These are just a few examples of exercises you can try at home immediatly. Of course, there are many more possibilities! Click on the article for more information

# Required:



#### Mini resistance band set (5 pieces)

Material: natural latex Product code: 14TUSYO040 EAN code: 8717842030752

#### **Optional:**



**Fitnessmat NBR** 

Material: solid foam Product code: 14TUSFU178 EAN code: 8717842019153

### **LATERAL STRAIGHT WALK**



# STRAGGET LATERAL BENT LEG WALK



#### **WAY HIP - 1**





# LINEAR BENT LEG WALK



**HIP EXTERNAL ROTATION** 



#### **SHOULDER EXTERNAL ROTATION**



# **ALTERNATIVES ON MAT**