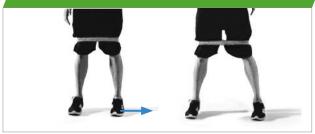

ising on all levels. We have a complete set of five resistance bands in our collection. Each band has a different color and a different resistance. You decide how heavy you want your workout to be and you can easily switch between resistance levels. Use it during a warming up, rehabilitation or get started with intensive exercises to build muscle strength.

These are just a few examples of exercises you can try at home immediatly. Of course, there are many more possibilities! Click on the article for more information

# Required:



#### Mini resistance band set (5 pieces)

Material: natural latex Product code: 14TUSYO040 EAN code: 8717842030752

#### **Optional:**



**Fitnessmat NBR** 

Material: solid foam Product code: 14TUSFU178 EAN code: 8717842019153

### **LATERAL STRAIGHT WALK**



# STRAGGET LATERAL BENT LEG WALK



#### **WAY HIP - 1**





# LINEAR BENT LEG WALK



**HIP EXTERNAL ROTATION** 



#### **SHOULDER EXTERNAL ROTATION**



# **ALTERNATIVES ON MAT**