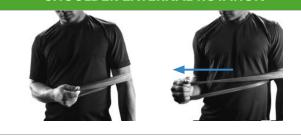

e how heavy you want your workout to be and you can easily switch between resistance levels. Use it during a warming up, rehabilitation or get started with intensive exercises to build muscle strength.

These are just a few examples of exercises you can try at home immediatly. Of course, there are many more possibilities! Click on the article for more information

# Required:



#### Mini resistance band set (5 pieces)

Material: natural latex Product code: 14TUSYO040 EAN code: 8717842030752

#### **Optional:**



**Fitnessmat NBR** 

Material: solid foam Product code: 14TUSFU178 EAN code: 8717842019153

### **LATERAL STRAIGHT WALK**



# STRAGGET LATERAL BENT LEG WALK



#### **WAY HIP - 1**





# LINEAR BENT LEG WALK



**HIP EXTERNAL ROTATION** 



#### **SHOULDER EXTERNAL ROTATION**



# **ALTERNATIVES ON MAT**