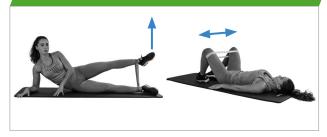

kout to be and you can easily switch between resistance levels. Use it during a warming up, rehabilitation or get started with intensive exercises to build muscle strength.

These are just a few examples of exercises you can try at home immediatly. Of course, there are many more possibilities! Click on the article for more information

# Required:



#### Mini resistance band set (5 pieces)

Material: natural latex Product code: 14TUSYO040 EAN code: 8717842030752

#### **Optional:**



**Fitnessmat NBR** 

Material: solid foam Product code: 14TUSFU178 EAN code: 8717842019153

### **LATERAL STRAIGHT WALK**



# STRAGGET LATERAL BENT LEG WALK



#### **WAY HIP - 1**





# LINEAR BENT LEG WALK



**HIP EXTERNAL ROTATION** 



#### **SHOULDER EXTERNAL ROTATION**



# **ALTERNATIVES ON MAT**