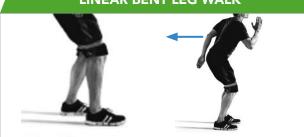

Each band has a different color and a different resistance. You decide how heavy you want your workout to be and you can easily switch between resistance levels. Use it during a warming up, rehabilitation or get started with intensive exercises to build muscle strength.

These are just a few examples of exercises you can try at home immediatly. Of course, there are many more possibilities! Click on the article for more information

# Required:



#### Mini resistance band set (5 pieces)

Material: natural latex Product code: 14TUSYO040 EAN code: 8717842030752

#### **Optional:**



**Fitnessmat NBR** 

Material: solid foam Product code: 14TUSFU178 EAN code: 8717842019153

### **LATERAL STRAIGHT WALK**



# STRAGGET LATERAL BENT LEG WALK



#### **WAY HIP - 1**





# LINEAR BENT LEG WALK



**HIP EXTERNAL ROTATION** 



#### **SHOULDER EXTERNAL ROTATION**



# **ALTERNATIVES ON MAT**