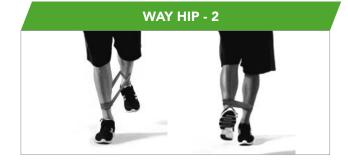

bands in our collection. Each band has a different color and a different resistance. You decide how heavy you want your workout to be and you can easily switch between resistance levels. Use it during a warming up, rehabilitation or get started with intensive exercises to build muscle strength.

These are just a few examples of exercises you can try at home immediatly. Of course, there are many more possibilities! Click on the article for more information

# Required:



#### Mini resistance band set (5 pieces)

Material: natural latex Product code: 14TUSYO040 EAN code: 8717842030752

#### **Optional:**



**Fitnessmat NBR** 

Material: solid foam Product code: 14TUSFU178 EAN code: 8717842019153

### **LATERAL STRAIGHT WALK**



# STRAGGET LATERAL BENT LEG WALK



#### **WAY HIP - 1**





# LINEAR BENT LEG WALK



**HIP EXTERNAL ROTATION** 



#### **SHOULDER EXTERNAL ROTATION**



# **ALTERNATIVES ON MAT**