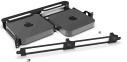

\* We offer the Mac Studio Rack Mount in two pre-configured options:

6880: Pre-configured for 1 or 2 Mac Studios. (blank cover included) 6881: Pre-configured for 1 Mac Studio and 1 Mac mini. (blank cover included)

The difference is mainly the position of the second (right) power button. Mac Studio and Mac mini have different orientations of the power button. But all the parts are included. You can convert your Mac Studio Rack Mount to any version, whatever your initial configuration was when you bought it.