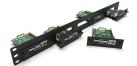

### Accessories for Mac Studio Rack Mount

8-SLOTS I/O PANEL IN THE MAC STUDIO RACK MOUNT Product number: 6577

1 OR 2 RASPBERRY PI IN THE MAC STUDIO RACK MOUNT Product number: 6698

APPLE TV BRACKET IN THE MAC STUDIO RACK MOUNT Product number: 6699

USB 3.0 CONNECTOR/INSERT
WITH DETACHABLE CABLE
Product number: 6517

AUDIO CONNECTOR/INSERT
WITH DETACHABLE CABLE
Product number: 6568

HDMI CONNECTOR/INSERT WITH

DETACHABLE CABLE HDMI A > HDMI A

Product number: 6564

LAN CAT.5E CONNECTOR/INSERT
WITH DETACHABLE CABLE
Product number: 6516

LAN CAT.6A CONNECTOR/INSERT
WITH DETACHABLE CABLE
Product number: 6563

CONNECTOR SLOT BLIND PLATE /
BLANK COVER
Product number: 6885