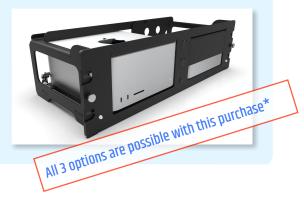

#### One Mac Studio Rack Mount - 3 solutions!

\* We offer the Mac Studio Rack Mount in two pre-configured options:

6880: Pre-configured for 1 or 2 Mac Studios. (blank cover included) 6881: Pre-configured for 1 Mac Studio and 1 Mac mini. (blank cover included)