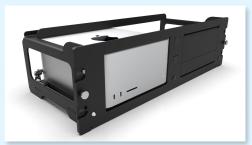

verview**

# 19 inch Rack Mounts Mac Studio



#### **MyElectronics RackMounts for mini-PCs**

We design and manufacture all kind of mini PC Rack Mounts for Intel NUC, Raspberry Pi, Mini-ITX and Mac mini / Mac Studio in house.

When more computer power is needed, we build and supply 19 inch short depth servers.

#### **Raspberry Pi Rack Mounts**







**Mac mini Rack Mounts** 



**Mini-ITX Rack Mounts** 



#### Own production and design

We are very flexible and we also make custom designed computers on request.

We already delivered many private label PCs in wall-mount or 19 inch. And even PCs in color and with lasered company logo at the front.

## PRESENTATION OF Mac Studio Rack Mounts

#### One Mac Studio Rack Mount - 3 solutions!

#### 1x Mac Studio

2nd slot covered with a blank



#### 2x Mac Studio

blank cover is also included



# Mac Studio Mac mini

blank cover is also included



- Two power buttons lead to front
- Optionally available with LAN, HDMI, USB, Audio, etc.
- · Ideal format and light weight (aluminum) for portable racks
- · Macs are firmly seated
- Low depth for shallow (patch) racks
- · More options for additional equipment available

Fits Mac Studio and all Mac minis from model year 2011 (2011-2012-2014-2018-2020-2022 M1& M2 CHIP)

#### **MyElectronics BV**

Havinghastraat 28 1817DA Alkmaar The Netherlands

**\$\square\$** +31 (0)72-5812990

www.myelectronics.nl

E-mail:sales@myelectronics.nl







### Accessories for Mac Studio Rack Mount



8-SLOTS I/O PANEL IN THE MAC STUDIO RACK MOUNT Product number: 6577



1 OR 2 RASPBERRY PI IN THE MAC S