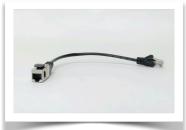

LAN CAT.5E CONNECTOR/INSERT
WITH DETACHABLE CABLE
Product number: 6516

LAN CAT.6A CONNECTOR/INSERT
WITH DETACHABLE CABLE
Product number: 6563

CONNECTOR SLOT BLIND PLATE /
BLANK COVER
Product number: 6885