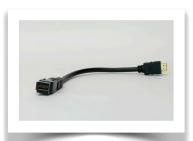

USB 3.0 CONNECTOR/INSERT
WITH DETACHABLE CABLE
Product number: 6517

AUDIO CONNECTOR/INSERT
WITH DETACHABLE CABLE
Product number: 6568

HDMI CONNECTOR/INSERT WITH

DETACHABLE CABLE HDMI A > HDMI A

Product number: 6564