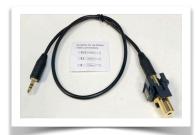

LAN CAT.5E CONNECTOR/INSERT
WITH DETACHABLE CABLE
Product number: 6516

LAN CAT.6A CONNECTOR/INSERT
WITH DETACHABLE CABLE
Product number: 6563

CONNECTOR SLOT BLIND PLATE /
BLANK COVER
Product number: 6885