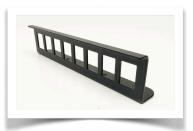

### Accessories for Mac Studio Rack Mount

8-SLOTS I/O PANEL IN THE MAC STUDIO RACK MOUNT Product number: 6577

1 OR 2 RASPBERRY PI IN THE MAC STUDIO RACK MOUNT Product number: 6698

APPLE TV BRACKET IN THE MAC STUDIO RACK MOUNT Product number: 6699