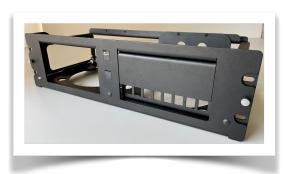

### Accessories for Mac Studio Rack Mount

8-SLOTS I/O PANEL IN THE MAC STUDIO RACK MOUNT Product number: 6577

1 OR 2 RASPBERRY PI IN THE MAC STUDIO RACK MOUNT Product number: 6698

APPLE TV BRACKET IN THE MAC STUDIO RACK MOUNT Product number: 6699

#### One Mac Studio Rack Mount - 3 solutions!