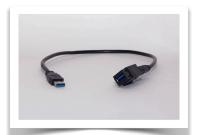

USB 3.0 CONNECTOR/INSERT
WITH DETACHABLE CABLE
Product number: 6517

AUDIO CONNECTOR/INSERT
WITH DETACHABLE CABLE
Product number: 6568

HDMI CONNECTOR/INSERT WITH

DETACHABLE CABLE HDMI A > HDMI A

Product number: 6564