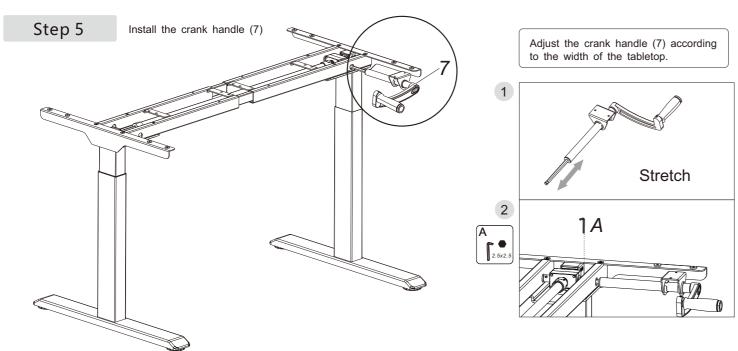

#### Component list

Length range

Option 1: Installed the handle on the right side of the table.

Option 2: Installed the handle on the left side of the table.