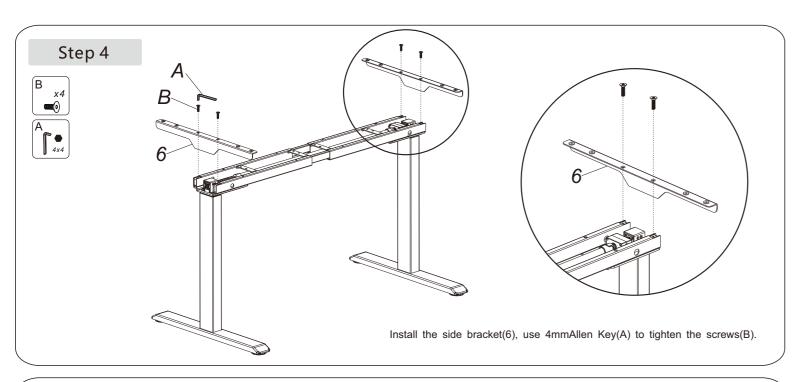

#### Accessory list

Attention: The drawings below are only for reference which might be slightly different from the actual object, please in kind prevail. Any tools missing or installation problems, please contact the customer service firstly.

| No. | Image    | Spec                             | Qty |
|-----|----------|----------------------------------|-----|
| Α   |          | Wrench Wrench<br>2.5x2.5mm 4x4mm | 1   |
| В   |          | M6                               | 4   |
| С   | <b>©</b> | M6                               | 8   |
| D   | <b>©</b> | M6                               | 8   |
| Е   | <b>←</b> | St4.2                            | 16  |
| F   | CS       | Nut Wrench                       | 1   |