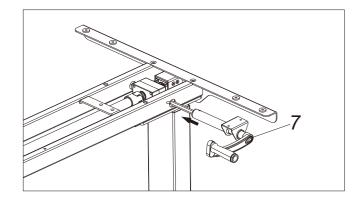

#### Component list

Length range

Option 1: Installed the handle on the right side of the table.

Option 2: Installed the handle on the left side of the table.