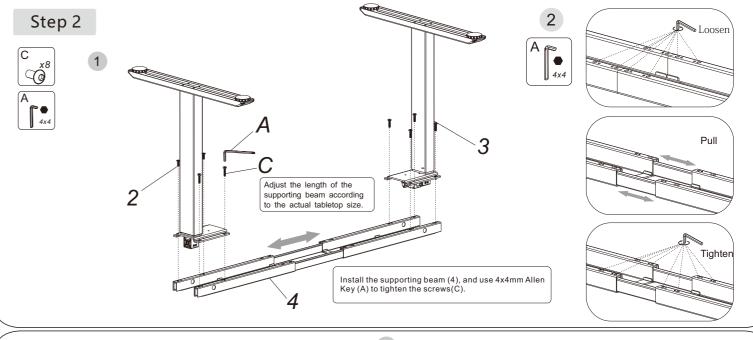

#### Accessory list

Attention: The drawings below are only for reference which might be slightly different from the actual object, please in kind prevail. Any tools missing or installation problems, please contact the customer service firstly.

| No. | Image    | Spec                             | Qty |
|-----|----------|----------------------------------|-----|
| Α   |          | Wrench Wrench<br>2.5x2.5mm 4x4mm | 1   |
| В   |          | M6                               | 4   |
| С   | <b>©</b> | M6                               | 8   |
| D   | <b>©</b> | M6                               | 8   |
| Е   | <b>←</b> | St4.2                            | 16  |
| F   | CS       | Nut Wrench                       | 1   |