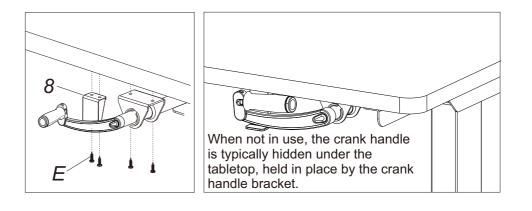

### Step 7

Fold the crank handle as shown, use the crank handle bracket (8) to hold the crank handle, position the crank handle bracket (8), fix it on the tabletop with screws (E).