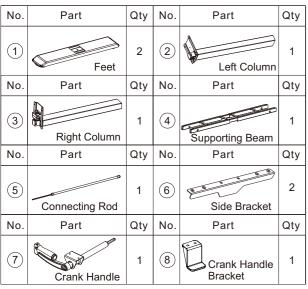

#### Accessory list

Attention: The drawings below are only for reference which might be slightly different from the actual object, please in kind prevail. Any tools missing or installation problems, please contact the customer service firstly.

#### Component list

Length range

Option 1: Installed the handle on the right side of the table.

Option 2: Installed the handle on the left side of the table.