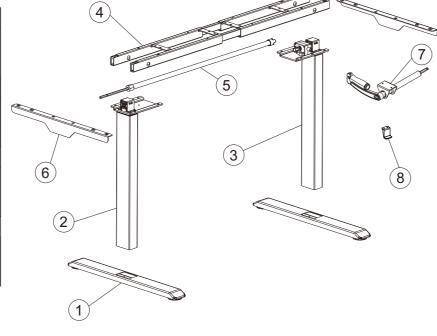

#### Component list

Length range

Option 1: Installed the handle on the right side of the table.

Option 2: Installed the handle on the left side of the table.