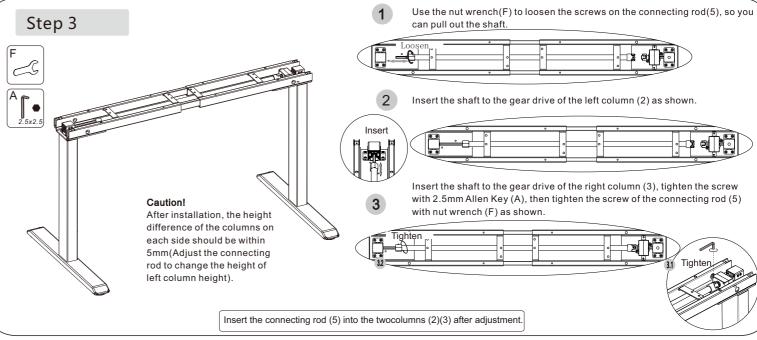

#### Accessory list

Attention: The drawings below are only for reference which might be slightly different from the actual object, please in kind prevail. Any tools missing or installation problems, please contact the customer service firstly.

| No. | Image    | Spec                             | Qty |
|-----|----------|----------------------------------|-----|
| Α   |          | Wrench Wrench<br>2.5x2.5mm 4x4mm | 1   |
| В   |          | M6                               | 4   |
| С   | <b>©</b> | M6                               | 8   |
| D   | <b>©</b> | M6                               | 8   |
| Е   | <b>←</b> | St4.2                            | 16  |
| F   | CS       | Nut Wrench                       | 1   |