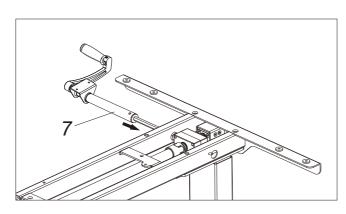

#### Component list

Length range

Option 1: Installed the handle on the right side of the table.

Option 2: Installed the handle on the left side of the table.