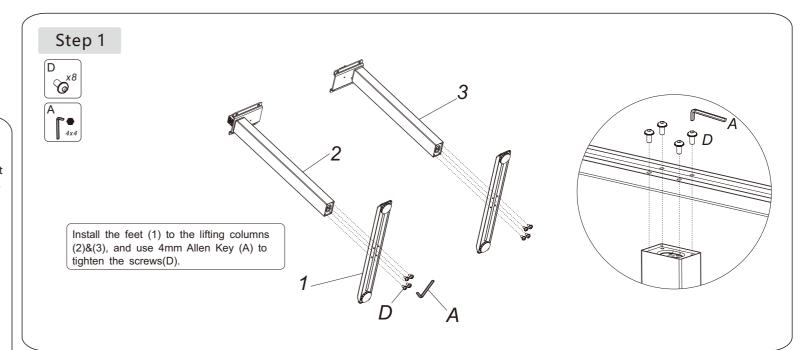

|  |  |

685-1165mm 1100-1800mm

#### Accessory list

Attention: The drawings below are only for reference which might be slightly different from the actual object, please in kind prevail. Any tools missing or installation problems, please contact the customer service firstly.

| No. | Image    | Spec                             | Qty |
|-----|----------|----------------------------------|-----|
| Α   |          | Wrench Wrench<br>2.5x2.5mm 4x4mm | 1   |
| В   |          | M6                               | 4   |
| С   | <b>©</b> | M6                               | 8   |
| D   | <b>©</b> | M6                               | 8   |
| Е   | <b>←</b> | St4.2                            | 16  |
| F   | CS       | Nut Wrench                       | 1   |

#### Component list

Length range

















Option 1: Installed the handle on the right side of the table.



Option 2: Installed the handle on the left side of the table.



### Step 7



Fold the crank handle as shown, use the crank handle bracket (8) to hold the crank handle, position the crank handle bracket (8), fix it on the tabletop with screws (E).



## Warning

There's spare parts in the package, which will lead to asphyxia if swallowed by accident. Please keep out of the reach of children for the spare parts.

Make sure you have read and comprehend the manual for installation. Please contact the specialized persons if there's any confusion in the steps. Children are forbidden to play on the product because of unforeseen action when playing, so any dangerous consequences caused by this improper action will not