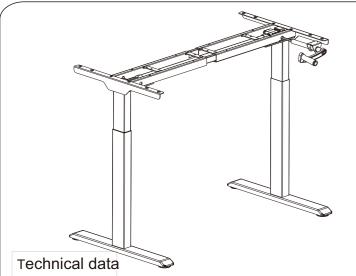

# Item No. : **75.BUR.SLI**Installation guide

| Technical data       |            |  |  |
|----------------------|------------|--|--|
| Column qty           | 2          |  |  |
| Max Loading capacity | 70KG       |  |  |
| Height range         | 685-1165mm |  |  |