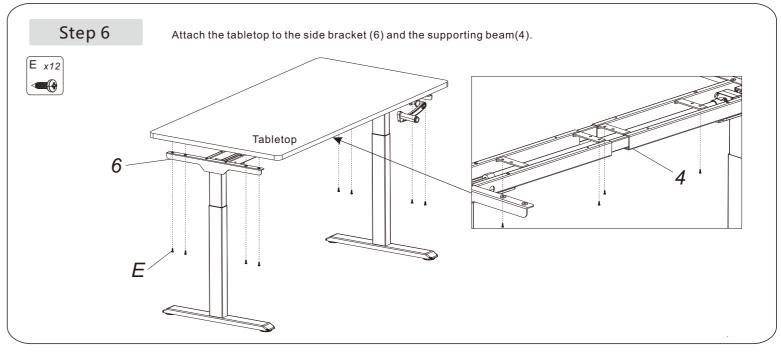

#### Accessory list

Attention: The drawings below are only for reference which might be slightly different from the actual object, please in kind prevail. Any tools missing or installation problems, please contact the customer service firstly.

| No. | Image    | Spec                             | Qty |
|-----|----------|----------------------------------|-----|
| Α   |          | Wrench Wrench<br>2.5x2.5mm 4x4mm | 1   |
| В   |          | M6                               | 4   |
| С   | <b>©</b> | M6                               | 8   |
| D   | <b>©</b> | M6                               | 8   |
| Е   | <b>←</b> | St4.2                            | 16  |
| F   | CS       | Nut Wrench                       | 1   |