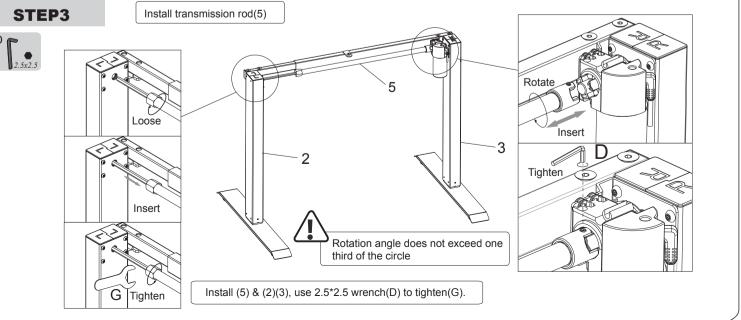

1210mm                                                             |
| Lowest Position        | 710mm                                                              |
| Input Voltage          | 100-240V                                                           |
| Max Speed              | 25mm/s                                                             |
| Maximum Load           | 70KG                                                               |
| Column Number          | 2                                                                  |



## Accessory list

Attention: The drawings below are only for reference which might be slightly different from the actual object, please in kind prevail. Any tools missing or installation problems, please contact the customer service firstly.