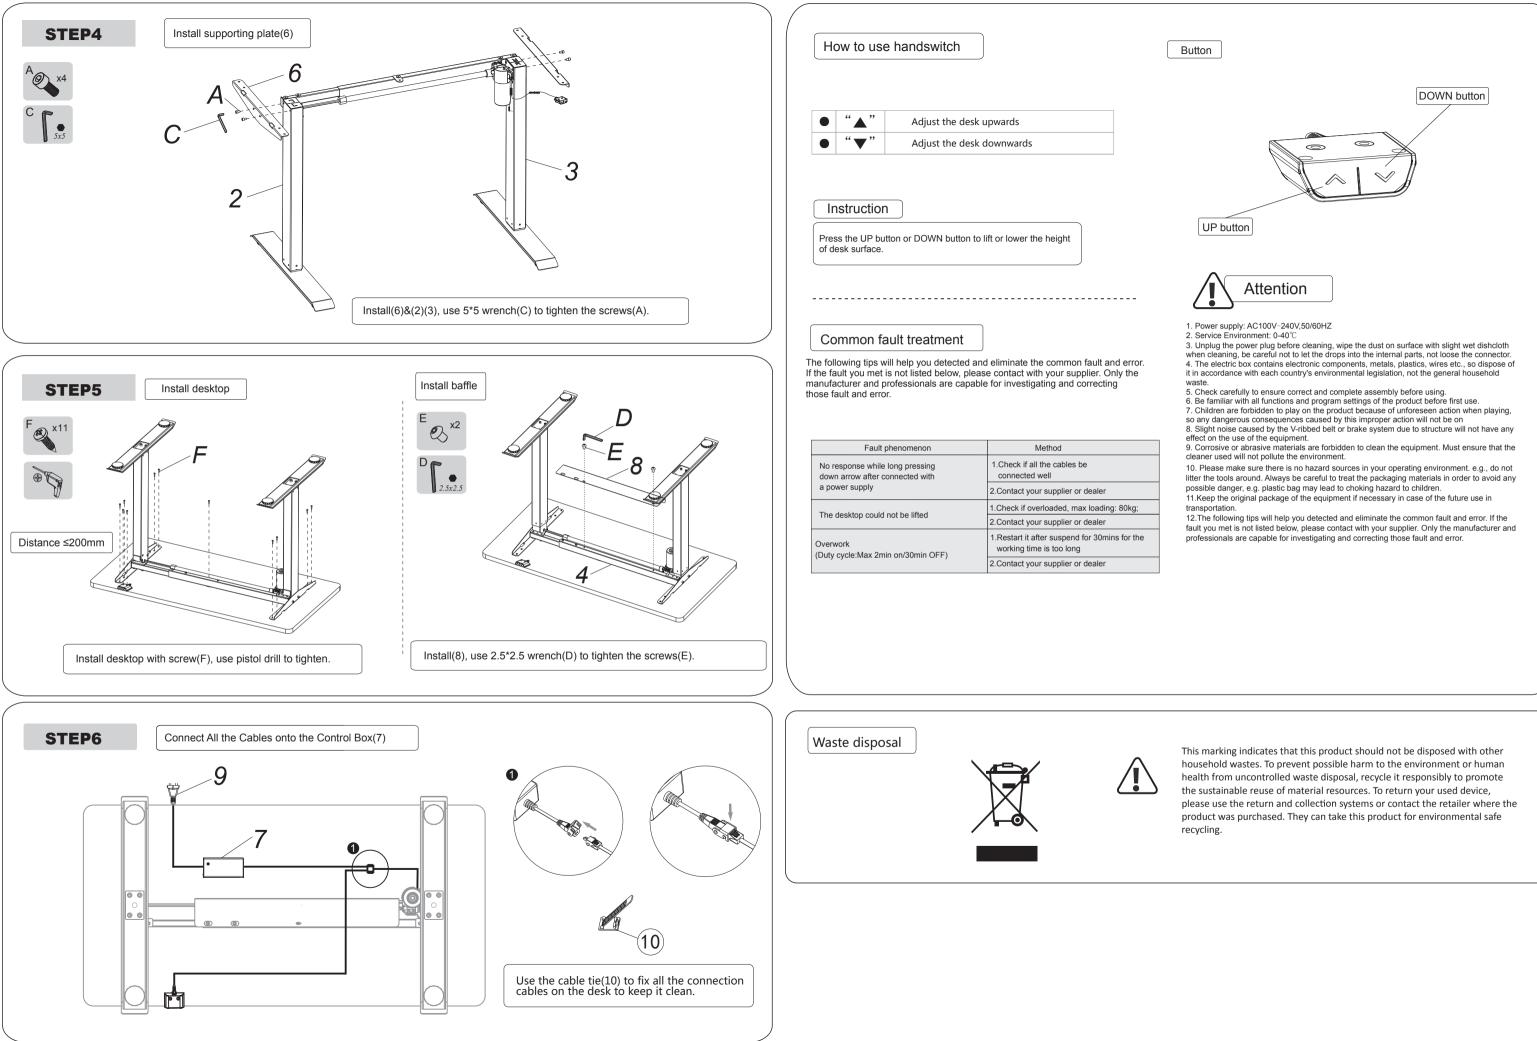

10mm                                                             |
| Lowest Position        | 710mm                                                              |
| Input Voltage          | 100-240V                                                           |
| Max Speed              | 25mm/s                                                             |
| Maximum Load           | 70KG                                                               |
| Column Number          | 2                                                                  |



## Accessory list

Attention: The drawings below are only for reference which might be slightly different from the actual object, please in kind prevail. Any tools missing or installation problems, please contact the customer service firstly.