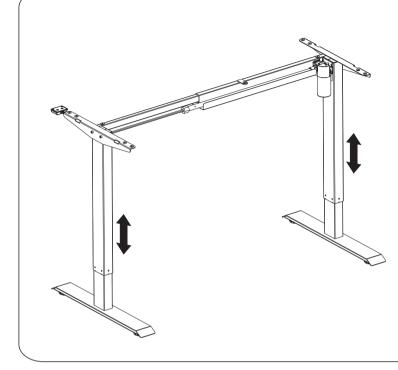

## Item No. : 75.BUR.000

Installation guide

Technical data

| Applicable Temperature | 0~40°C                                                             |
|------------------------|--------------------------------------------------------------------|
| Duty Cyde              | Continuous operation for 2 mins at most after<br>pause for 18 mins |
| Desktop Size           | 1000–1600mm<br>500–800mm                                           |
| Highest Position       | 1210mm                                                             |
| Lowest Position        | 710mm                                                              |
| Input Voltage          | 100-240V                                                           |
| Max Speed              | 25mm/s                                                             |
| Maximum Load           | 70KG                                                               |
| Column Number          | 2                                                                  |