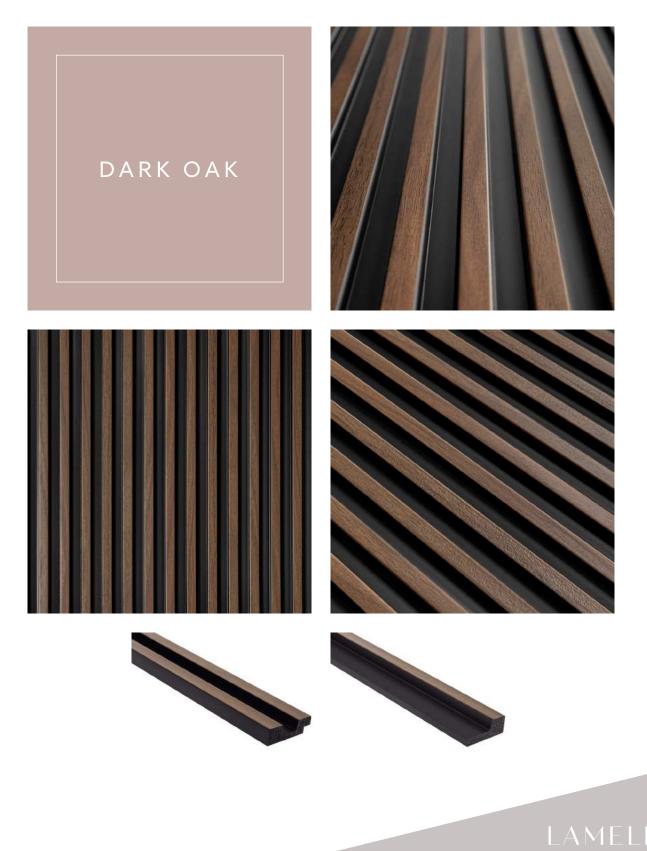

#### DARK OAK

WALL PANEL: L0104 LEFT END PROFILE: L0104L RIGHT END PROFILE: L0104R