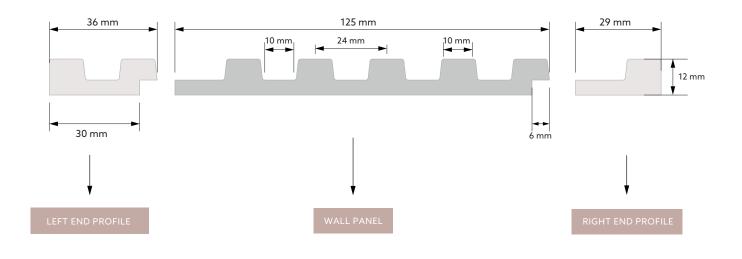

or living room.

#### COLOURS



#### WHITE

WALL PANEL: L0101 LEFT END PROFILE: L0101L RIGHT END PROFILE: L0101R



#### LIGHT OAK

WALL PANEL: L0102 LEFT END PROFILE: L0102L RIGHT END PROFILE: L0102R



#### GREY OAK

WALL PANEL: L0103 LEFT END PROFILE: L0103L RIGHT END PROFILE: L0103R



#### DARK OAK

WALL PANEL: L0104 LEFT END PROFILE: L0104L RIGHT END PROFILE: L0104R



#### NATURAL OAK

WALL PANEL: L0105 LEFT END PROFILE: L0105L RIGHT END PROFILE: L0105R



#### CLASSIC OAK

WALL PANEL: L0106 LEFT END PROFILE: L0106L RIGHT END PROFILE: L0106R

## STRETTO

| LENGTH | 2700 mm |
|--------|---------|
| DEPTH  | 12 mm   |
| WIDTH  | 120 mm  |

| WIDTH OF LEFT END PROFILE  | 36 mm |
|----------------------------|-------|
| WIDTH OF RIGHT END PROFILE | 23 mm |

#### TECHNICAL DIMENSIONS



#### DIMENSIONS AFTER ASSEMBLY



COLLECTION: **STRETTO** COLOUR: **WHITE** WALL PANEL: **L0101** LEFT END PROFILE: **L0101L** RIGHT END PROFILE: **L0101R** 



BE PAINTED

LAMELL

COLLECTION: STRETTO COLOUR: LIGHT OAK WALL PANEL: L0102 LEFT END PROFILE: L0102L RIGHT END PROFILE: L0102R





MARDOM DECOR

COLLECTION: **STRETTO** COLOUR: **GREY OAK** WALL PANEL: **L0103** LEFT END PROFILE: **L0103L** RIGHT END PROFILE: **L0103R** 





COLLECTION: STRETTO COLOUR: DARK OAK WALL PANEL: L0104 LEFT END PROFILE: L0104L RIGHT END PROFILE: L0104R



MARDOM DECOR

COLLECTION: **STRETTO** COLOUR: **NATURAL OAK** WALL PANEL: **L0105** LEFT END PROFILE: **L0105L** RIGHT END PROFILE: **L0105R** 





COLLECTION: STRETTO COLOUR: CLASSIC OAK WALL PANEL: L0106 LEFT END PROFILE: L0106L RIGHT END PROFILE: