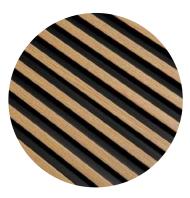

#### CLASSIC OAK

WALL PANEL: L0106 LEFT END PROFILE: L0106L RIGHT END PROFILE: L0106R