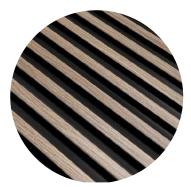

#### GREY OAK

WALL PANEL: L0103 LEFT END PROFILE: L0103L RIGHT END PROFILE: L0103R

#### NATURAL OAK

WALL PANEL: L0105 LEFT END PROFILE: L0105L RIGHT END PROFILE: L0105R