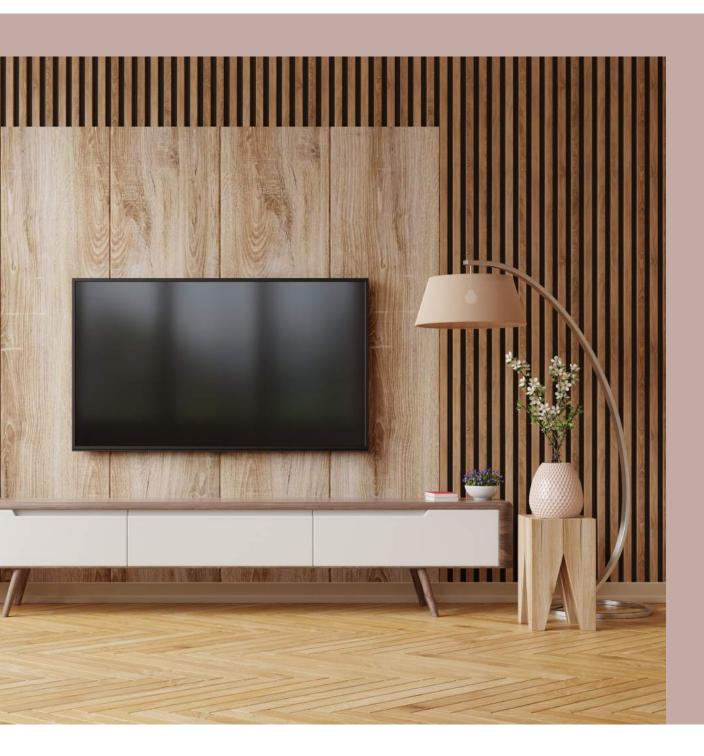

### STRETTO

**The Stretto collection** is an interior must-have for lovers of delicate and subtle accents in interiors. Narrow profiles form a dense pattern, giving a beautiful variety to a plain wall. With a wide range of colours, you can match the shade of the wall panels to the floor or furniture. They have the highest performance parameters, which makes them suitable for use in any room, such as bathroom, hall, or living room.

#### COLOURS

#### WHITE

WALL PANEL: L0101 LEFT END PROFILE: L0101L RIGHT END PROFILE: L0101R

#### LIGHT OAK

WALL PANEL: L0102 LEFT END PROFILE: L0102L RIGHT END PROFILE: L0102R

#### GREY OAK

WALL PANEL: L0103 LEFT END PROFILE: L0103L RIGHT END PROFILE: L0103R

#### DARK OAK

WALL PANEL: L0104 LEFT END PROFILE: L0104L RIGHT END PROFILE: L0104R

#### NATURAL OAK

WALL PANEL: L0105 LEFT END PROFILE: L0105L RIGHT END PROFILE: L0105R

#### CLASSIC OAK

WALL PANEL: L0106 LEFT END PROFILE: L0106L RIGHT END PROFILE: L0106R