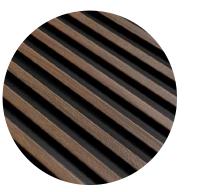

#### DARK OAK

WALL PANEL: L0104 LEFT END PROFILE: L0104L RIGHT END PROFILE: L0104R