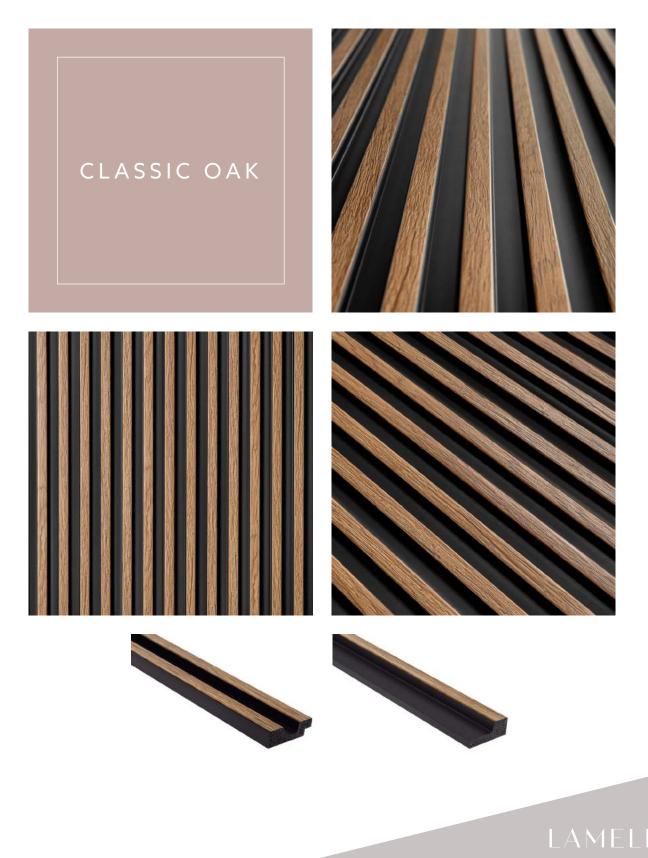

#### CLASSIC OAK

WALL PANEL: L0106 LEFT END PROFILE: L0106L RIGHT END PROFILE: L0106R

MARDOM DECOR

COLLECTION: **STRETTO** COLOUR: **NATURAL OAK** WALL PANEL: **L0105** LEFT END PROFILE: **L0105L** RIGHT END PROFILE: **L0105R** 

COLLECTION: STRETTO COLOUR: CLASSIC OAK WALL PANEL: L0106 LEFT END PROFILE: L0106L RIGHT END PROFILE: L0106R