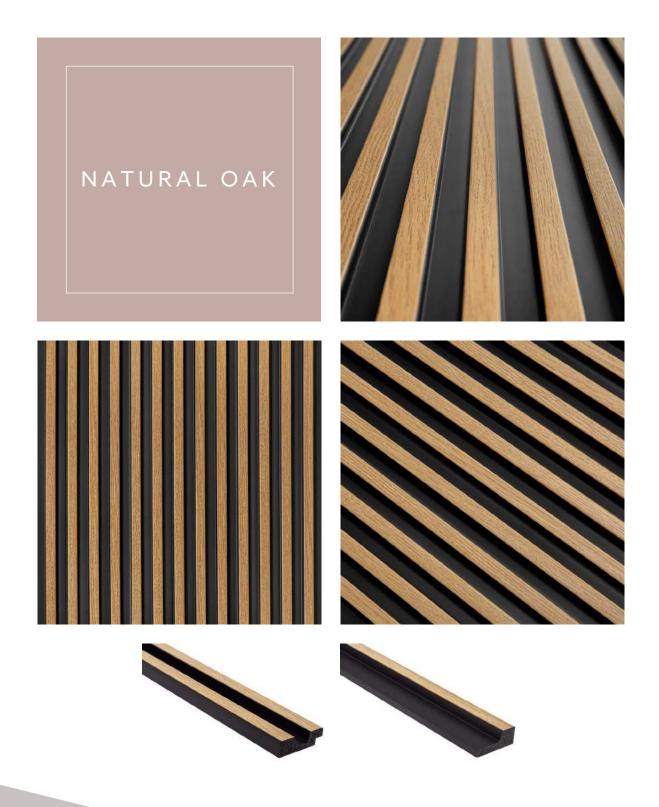

#### NATURAL OAK

WALL PANEL: L0105 LEFT END PROFILE: L0105L RIGHT END PROFILE: L0105R