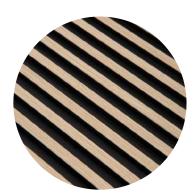

#### WHITE

WALL PANEL: L0101 LEFT END PROFILE: L0101L RIGHT END PROFILE: L0101R

#### LIGHT OAK

WALL PANEL: L0102 LEFT END PROFILE: L0102L RIGHT END PROFILE: L0102R