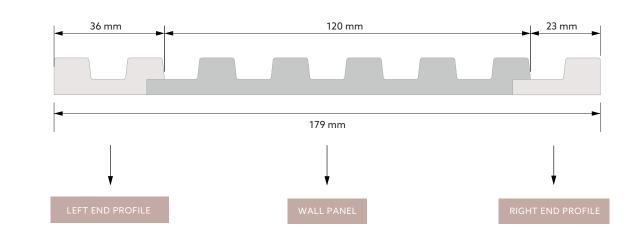

## STRETTO

| LENGTH | 2700 mm |
|--------|---------|
| DEPTH  | 12 mm   |
| WIDTH  | 120 mm  |

| WIDTH OF LEFT END PROFILE  | 36 mm |
|----------------------------|-------|
| WIDTH OF RIGHT END PROFILE | 23 mm |

#### TECHNICAL DIMENSIONS