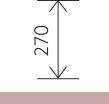

#### NO NEED TO CUT TO ADJUST THE LENGTH

Optimum length of 270 cm enables floor-to-ceiling installation without joints

## STRETTO

| LENGTH | 2700 mm |
|--------|---------|
| DEPTH  | 12 mm   |
| WIDTH  | 120 mm  |

| WIDTH OF LEFT END PROFILE  | 36 mm |
|----------------------------|-------|
| WIDTH OF RIGHT END PROFILE | 23 mm |