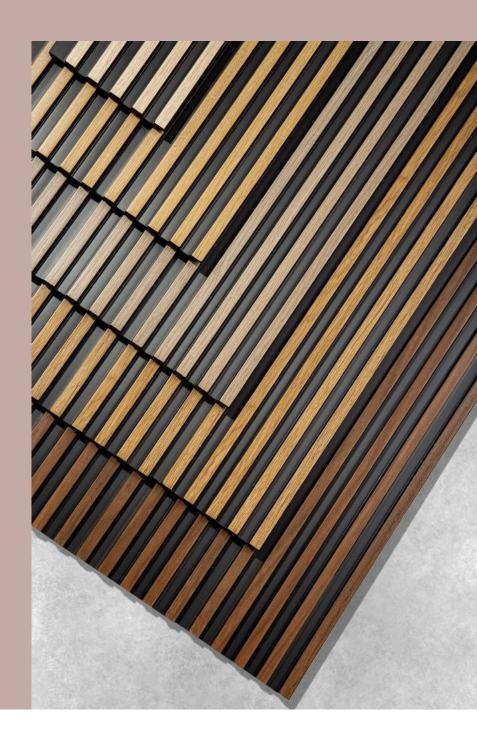

### STRETTO

**The Stretto collection** is an interior must-have for lovers of delicate and subtle accents in interiors. Narrow profiles form a dense pattern, giving a beautiful variety to a plain wall. With a wide range of colours, you can match the shade of the wall panels to the floor or furniture. They have the highest performance parameters, which makes them suitable for use in any room, such as bathroom, hall, or living room.

#### COLOURS