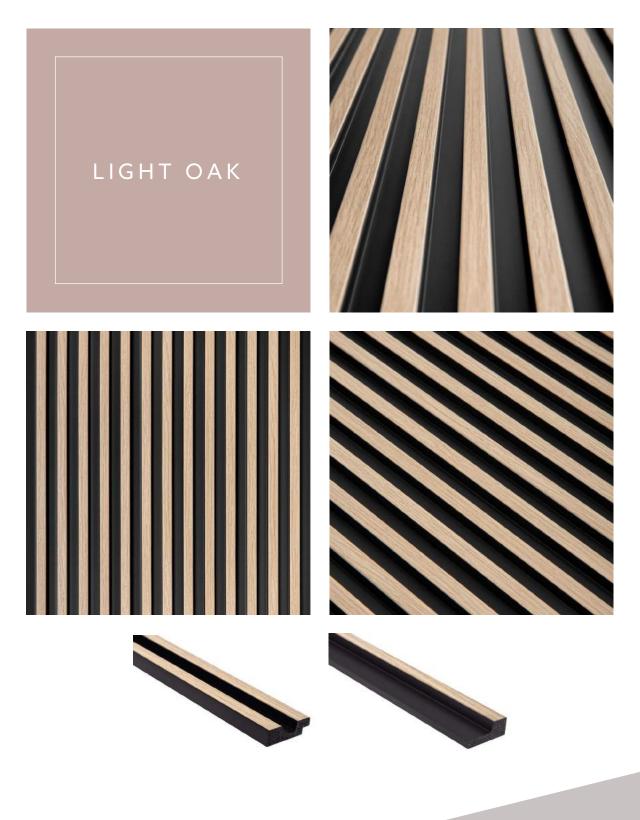

#### LIGHT OAK

WALL PANEL: L0102 LEFT END PROFILE: L0102L RIGHT END PROFILE: L0102R