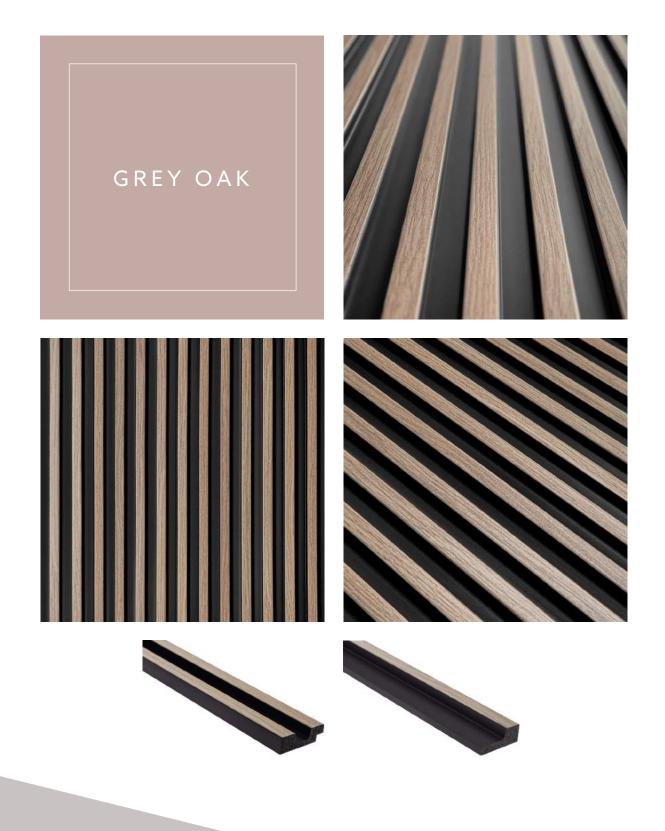

#### GREY OAK

WALL PANEL: L0103 LEFT END PROFILE: L0103L RIGHT END PROFILE: L0103R