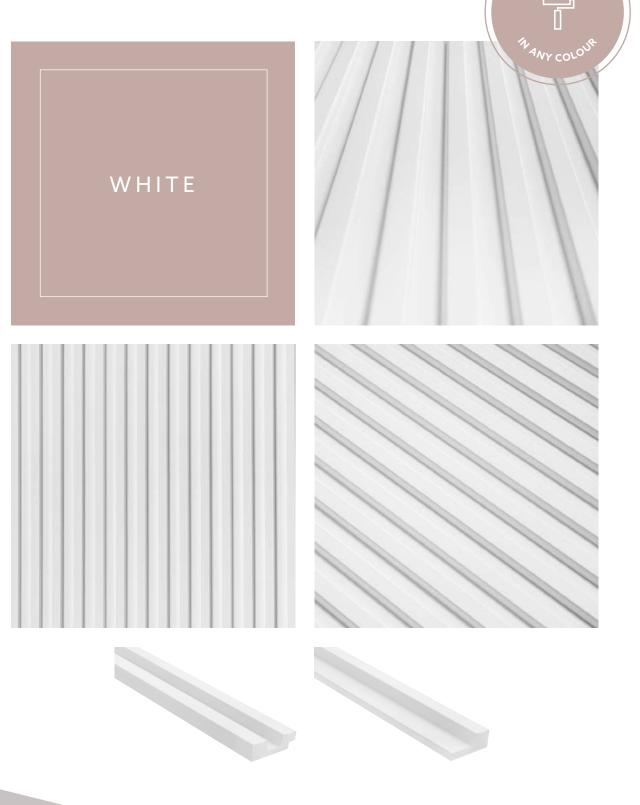

#### PAINTABILITY

White panels can be painted in any colour using watercolour

#### WHITE

WALL PANEL: L0101 LEFT END PROFILE: L0101L RIGHT END PROFILE: L0101R