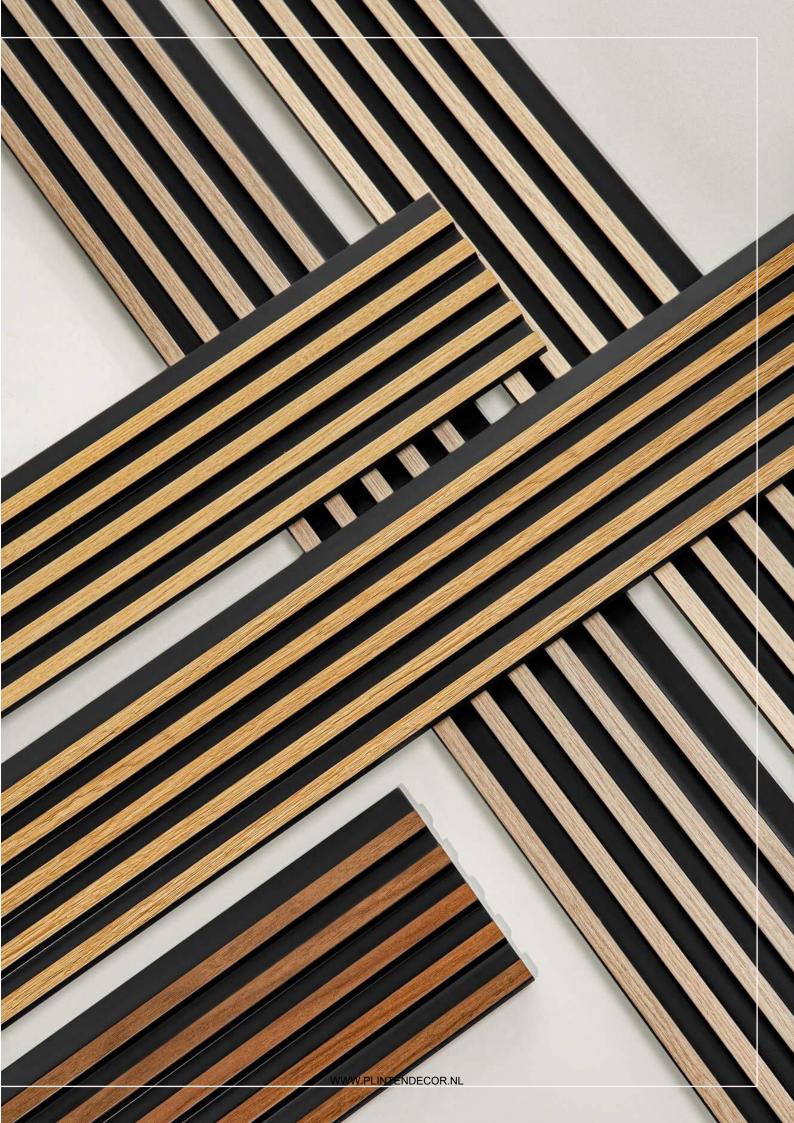

## LAMELLI

MARDOM DECOR

Lamelli by Mardom Decor is a byword for quality, precision, and the best design. Wall panels are an absolute hit in interior design and a permanent fixture in contemporary design. Lamelli is an extension of the range of Mardom Decor, a leading manufacturer of decorative mouldings. The experience and high level of quality we have achieved in the production of mouldings have inspired us to create this unique product that completely changes any interior.

#### NATURAL COLOURS

Beautiful, natural wood tones to suit different interior styles

### STRETTO

**The Stretto collection** is an interior must-have for lovers of delicate and subtle accents in interiors. Narrow profiles form a dense pattern, giving a beautiful variety to a plain wall. With a wide range of colours, you can match the shade of the wall panels to the floor or furniture. They have the highest performance parameters, which makes them suitable for use in any room, such as bathroom, hall, or living room.