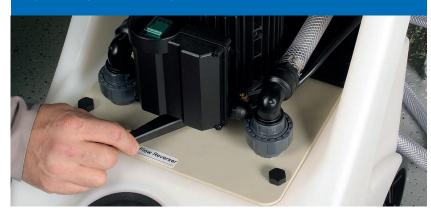

## Flow Reversal Valve

The GDS-C40 is very efficient at removing scale deposits in heat exchangers. The secret to its success at removing scale lies in the innovative Flow Reversal Valve. During the descaling process, limescale dissolves and creates foam and gas, which acts as a barrier to further scale reduction. Using the Flow Reversal Valve allows the foam and gas to discharge into the tank, eliminating the barrier effect and considerably speeding up the descaling process.