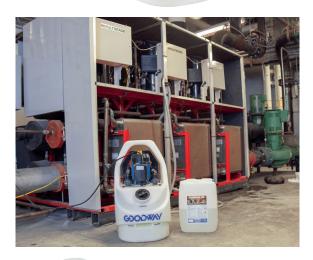

We have purchased a Goodway GDS-C40 descaling pump system from Goodway Benelux for the cleaning and descaling of 30 smaller plate heat exchangers in our hospital. In combination with the cleaning agent/descaler ScaleBreak-MP, we can remove limescale deposits quickly and effectively.

#### ScaleBreak descaling solutions

Easily remove scaling and other water-formed deposits on various types of materials.