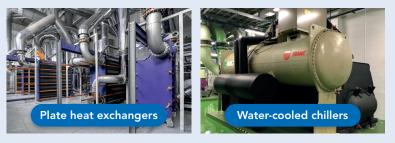

We have purchased a Goodway GDS-C40 descaling pump system from Goodway Benelux for the cleaning and descaling of 30 smaller plate heat exchangers in our hospital. In combination with the cleaning agent/descaler ScaleBreak-MP, we can remove limescale deposits quickly and effectively.