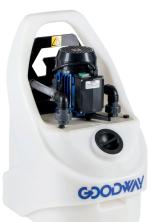

# GDS-C40 descaling pump system

The Goodway GDS-C40 descaling pump system leverages clean in place (CIP) technology to remove limescale, calcium, struvite, and mineral deposits, rust, and more from HVAC and process manufacturing equipment without pulling the system apart. The GDS-C40 circulates a chemical cleaner, or descaler like ScaleBreak, through the plates or tubes of a heat exchanger.

## **Specifications GDS-C40**

The Goodway GDS-C40 is an easy-to-use pump system and very effective for cleaning heat exchangers of all sorts. Constructed of heavyduty polyethylene and acid-proof components, this descaling system is designed for years of use.

- Polyethylene, acid-resistant 37,8-liter tank
- Self-priming centrifugal pump with a flow rate of 56,7 liters per minute
- Use for circulating of volumes up to 250 liters
- Maximum temperature resistance up to 50°C
- Available in 230V, 50Hz or 115V, 60Hz
- 44 x 38 x 68 cm (L x W x H) 16,8 KG (empty)