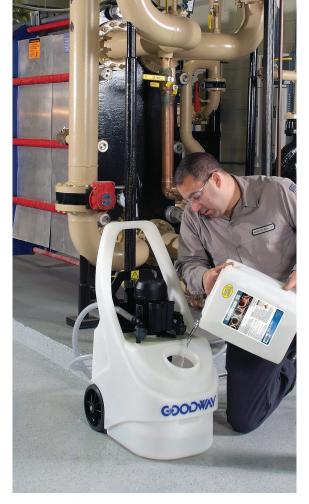

# GDS-C92

## descaling pump system

The Goodway GDS-C92 descaling pump system leverages clean in place (CIP) technology to remove limescale, calcium, struvite, and mineral deposits, rust, and more from HVAC and process manufacturing equipment without pulling the system apart. The GDS-C92 circulates a chemical cleaner, or descaler like ScaleBreak, through the plates or tubes of a heat exchanger.

Circulate volumes of up to 400 liters with the GDS-C92.

#### **Specifications GDS-C92**

The Goodway GDS-C92 is an easy-to-use pump system and very effective for cleaning heat exchangers of all sorts. Constructed of heavy-duty polyethylene and acid-proof components, this descaling system is designed for years of use.

- Polyethylene, acid-resistant 56,8-liter tank
- Self-priming centrifugal pump with a flow rate of 79,5 liters per minute
- Use for circulating of volumes up to 400 liters
- Maximum temperature resistance up to 50°C
- Available in 230V, 50Hz or 115V, 60Hz
- 59 x 38 x 89 cm (L x W x H) 22,7 KG (empty)