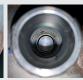

#### Flow Reversal Valve

The GDS-C92 is very efficient at removing scale deposits in heat exchangers. The secret to its success at removing scale lies in the innovative Flow Reversal Valve. During the descaling process, limescale dissolves and creates foam and gas, which acts as a barrier to further scale reduction. Using the Flow Reversal Valve allows the foam and gas to discharge into the tank, eliminating the barrier effect and considerably speeding up the descaling process.