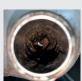

#### Flow Reversal Valve

The GDS-C92 is very efficient at removing scale deposits in heat exchangers. The secret to its success at removing scale lies in the innovative Flow Reversal Valve. During the descaling process, limescale dissolves and creates foam and gas, which acts as a barrier to further scale reduction. Using the Flow Reversal Valve allows the foam and gas to discharge into the tank, eliminating the barrier effect and considerably speeding up the descaling process.