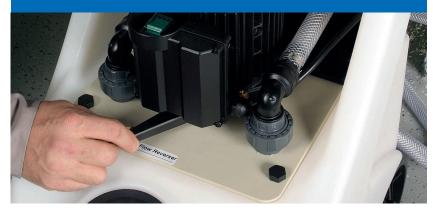

#### Flow Reversal Valve

The GDS-C92 is very efficient at removing scale deposits in heat exchangers. The secret to its success at removing scale lies in the innovative Flow Reversal Valve. During the descaling process, limescale dissolves and creates foam and gas, which acts as a barrier to further scale reduction. Using the Flow Reversal Valve allows the foam and gas to discharge into the tank, eliminating the barrier effect and considerably speeding up the descaling process.