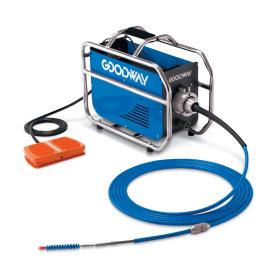

# RAM-PRO tube cleaning system

The Goodway RAM-PRO tube cleaning system utilizes high-speed rotating brushes and a light, low-pressure water flush to remove soft to medium deposits in straight heat exchanger tubes. The RAM-PRO is a compact, electrically powered system which is easy-to-use and designed for engineers and contractors. Combine with Goodway flexible shafts and brushes for the best cleaning results.

## Professional rotary tube cleaning system

The RAM-PRO is an easy-to-use tube cleaning system which is very compact and relatively lightweight. Therefore, it's preferred by operators and engineers who have to work in tight spaces. It also features a bi-directional footswitch which allows brushes to rotate both ways, increasing the cleaning results. The RAM-PRO is often used with nylon brushes to remove fouling from heat exchanger- and chiller tubes, think of deposits like algae: silt, mud, biological fouling (biofilm), and light scaling.

### **Specifications RAM-PRO**

The Goodway RAM-PRO is an easy-to-use tube cleaning system and very effective for cleaning heat exchangers of all sorts. Constructed with high quality components, this tube cleaning system is designed for years of use.

- Fixed brush rotation speed at 862,5 RPM
- Connect shafts and brushes in seconds due to quick-connect system
- Bi-directional rotation of brushes
- Water requirements: min. 2 BAR at 7,5 LPM
- Available in 230V, 50/60Hz or 115V, 50 or 60Hz
- 51 x 23 x 41 cm (L x W x H) 15,8 KG