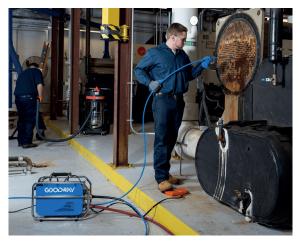

# RAM-PRO tube cleaning system

The Goodway RAM-PRO tube cleaning system utilizes high-speed rotating brushes and a light, low-pressure water flush to remove soft to medium deposits in straight heat exchanger tubes. The RAM-PRO is a compact, electrically powered system which is easy-to-use and designed for engineers and contractors. Combine with Goodway flexible shafts and brushes for the best cleaning results.

## Professional rotary tube cleaning system

The RAM-PRO is an easy-to-use tube cleaning system which is very compact and relatively lightweight. Therefore, it's preferred by operators and engineers who have to work in tight spaces. It also features a bi-directional footswitch which allows brushes to rotate both ways, increasing the cleaning results. The RAM-PRO is often used with nylon brushes to remove fouling from heat exchanger- and chiller tubes, think of deposits like algae: silt, mud, biological fouling (biofilm), and light scaling.