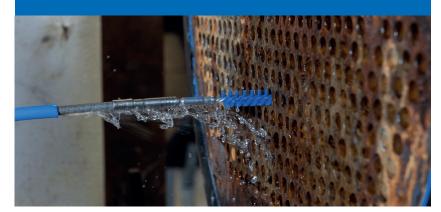

## Professional rotary tube cleaning system

The RAM-PRO is an easy-to-use tube cleaning system which is very compact and relatively lightweight. Therefore, it's preferred by operators and engineers who have to work in tight spaces. It also features a bi-directional footswitch which allows brushes to rotate both ways, increasing the cleaning results. The RAM-PRO is often used with nylon brushes to remove fouling from heat exchanger- and chiller tubes, think of deposits like algae: silt, mud, biological fouling (biofilm), and light scaling.