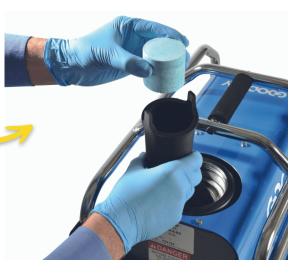

# TubeGuard® technology

The RAM-PRO-XL features TubeGuard® technology, an innovative tabletbased technology that cleans straight and enhanced tubes better than ever by removing bacteria and protecting tubes from oxidation and corrosion. Without TubeGuard, it takes a very short amount of time for tubes to begin oxidizing, which leads to corrosion and damage to chiller tubes.