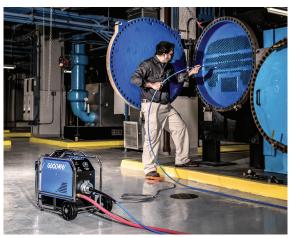

# tube cleaning system

The Goodway RAM-PRO-XL tube cleaning system utilizes high-speed rotating brushes and a light, low-pressure water flush to remove soft to medium deposits in straight heat exchanger tubes. The RAM-PRO-XL is a portable, electrically powered system which is easy-to-use and designed for engineers and contractors. Combine with Goodway flexible shafts and brushes for the best cleaning results.

### **Tube cleaning applications**

Use the RAM-PRO-XL to clean systems from well-known suppliers and manufacturers, such as: Carrier, York, TRANE, ENGIE, Daikin, and more.

We use the RAM-PRO-XL device with accessories for the general tube cleaning of our smaller shell & tube heat exchangers. The high-speed rotation of the brush together with the low-pressure water flush ensures a safe and effective cleaning for our operators and the equipment itself.