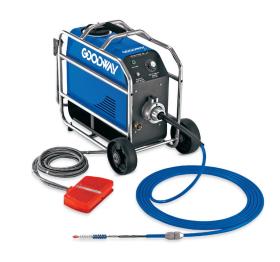

# **RAM-PRO-XL**

# tube cleaning system

The Goodway RAM-PRO-XL tube cleaning system utilizes high-speed rotating brushes and a light, low-pressure water flush to remove soft to medium deposits in straight heat exchanger tubes. The RAM-PRO-XL is a portable, electrically powered system which is easy-to-use and designed for engineers and contractors. Combine with Goodway flexible shafts and brushes for the best cleaning results.

## **Specifications RAM-PRO-XL**

The Goodway RAM-PRO-XL is an advanced tube cleaning system and very effective for cleaning heat exchangers of all sorts. Constructed with high quality components, this tube cleaning system is designed for years of use.

- Brush rotation speed fixed at 862,5 RPM
- Variable brush rotation speed 0-900 RPM
- Connect shafts and brushes in seconds due to quick-connect system
- Bi-directional rotation of brushes
- Water requirements: min. 2 BAR at 7.5 LPM
- Available in 230V, 50/60Hz or 115V, 50/60Hz
- 66 x 23 x 51 cm (L x W x H) 25,0 KG