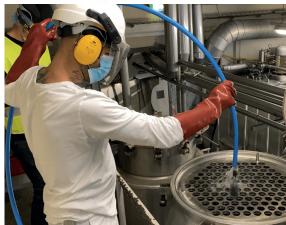

# Tube cleaning applications

Use the AWT-100X for wet/dry tube cleaning of tube heat exchangers, exhaust- and firetube boilers, process piping, and more.

Wet cleaning shafts

The AWT-100X can be used with or without water. Use the correct flexible shaft according to the type of cleaning which will be performed.

Flexible shafts