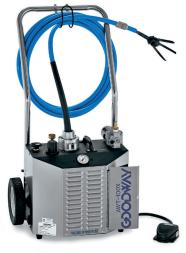

## **AWT-100X**

### tube cleaning system

The Goodway AWT-100X tube cleaning system is designed for dry and/or wet tube cleaning jobs. It's the most powerful tube cleaner that Goodway offers and is therefore suited for a wide variety of cleaning applications ranging from heat exchanger tube cleaning in petrochemical sites to dry boiler tube cleaning jobs. The AWT-100X is an air-powered device and offers variable speed and torque allowing to precisely adjust to the cleaning application.

#### **Specifications AWT-100X**

- Variable brush rotation speed between 500 3000 RPM
- One direction rotation, use with threaded shafts and tools
- Water requirements: minimum 2 bar at 7,5 liters/minute
- Air requirements: minimum 5 BAR 3,0 m3/ min air, maximum 7 BAR - 3,6 m3/min air
- Noise during use: 90 100 dB
- Dimensions: 43 x 51 x 94 centimeters (LxWxH)
- Weight: 25 KG (54 lbs)