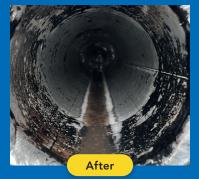

g we were able to clean the evaporator tubes ourselves easily and effectively. The equipment is powerful and allows us to remove (harder) fouling and/or blockages inside the tubes whenever necessary. After half a year, we have decided to purchase another AWT-100X system. This one will be used to clean our firetube boilers.



Bel Fromageries – Portugal

#### **Specifications AWT-100X**

- Variable brush rotation speed between 500 3000 RPM
- One direction rotation, use with threaded shafts and tools
- Water requirements: minimum 2 bar at 7,5 liters/minute
- Air requirements: minimum 5 BAR 3,0 m3/ min air, maximum 7 BAR - 3,6 m3/min air
- Noise during use: 90 100 dB
- Dimensions: 43 x 51 x 94 centimeters (LxWxH)
- Weight: 25 KG (54 lbs)

#### Heat exchanger cleaning results with AWT-100X





#### Goodway tube cleaners

Check out all the Goodway tube cleaners here →