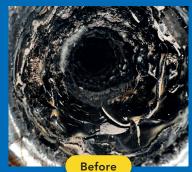

ing we were able to clean the evaporator tubes ourselves easily and effectively. The equipment is powerful and allows us to remove (harder) fouling and/or blockages inside the tubes whenever necessary. After half a year, we have decided to purchase another AWT-100X system. This one will be used to clean our firetube boilers.



Bel Fromageries – Portugal

#### **Specifications AWT-100X**

- Variable brush rotation speed between 500 3000 RPM
- One direction rotation, use with threaded shafts and tools
- Water requirements: minimum 2 bar at 7,5 liters/minute
- Air requirements: minimum 5 BAR 3,0 m3/ min air, maximum 7 BAR - 3,6 m3/min air
- Noise during use: 90 100 dB
- Dimensions: 43 x 51 x 94 centimeters (LxWxH)
- Weight: 25 KG (54 lbs)

#### Heat exchanger cleaning results with AWT-100X





#### Goodway tube cleaners

Check out all the Goodway tube cleaners here →