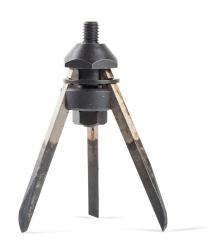

# **FLEX HUB**

## centrifugal scraper tools

Goodway flex hub scraper tools are used to remove medium to hard deposits (and blockages) inside of heat exchanger- and boiler firetubes. The carbon steel blades of the tool will automatically adjust to the tube inner diameter based on the centrifugal forces. Flex hubs are available in 4 different sizes to cover tube inner diameters between 13 - 102 millimeters.

- Remove hard deposits and blockages
- 4 different flex hub sizes available
- Use for tube I.D. range 13 102 mm
- Flex hub tools are made of carbon steel
- Can be used with or without water
- lacktriangle Use for straight, smooth, ferrous tubes