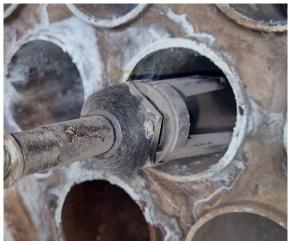

Flex hub tools are used to clean smooth, straight, ferrous tubes.

Use the flex hub centrifugal scrapers for wet/dry tube cleaning of tube heat exchangers, exhaust- and firetube boilers, and more.

#### 2-pass cleaning of heavy fouling

When tubes are heavily fouled or even blocked, it is recommended to clean them using a 2-pass method. The first step is to use the flex hub scrapers to remove the hardest layer of deposits and/or unblock the tubes. Afterwards, a nylon abrasive brush (NAB) should be used to remove the remaining deposits inside the tubes. Make sure to have adequate airflow in the tubes during cleaning to directly remove any loosened deposits. This is very important to allow the tool to rotate freely inside the tubes.