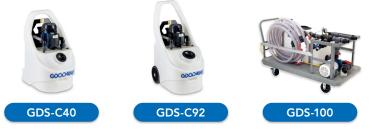

## Goodway descaling pump systems

Use Goodway pump systems to circulate ScaleBreak-MP-EU through the heat exchanger tubes or plates and/or other water operated equipment.