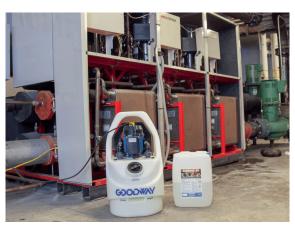

## Goodway descaling pump systems

Use Goodway pump systems to circulate ScaleBreak-MP-EU through the heat exchanger tubes or plates and/or other water operated equipment.

# ScaleBreak-MP-EU industrial descaling solution

ScaleBreak-MP-EU is an industrial biodegradable descaler which will guickly and effectively dissolve calcium, lime, rust, biofouling, and other water formed deposits from water cooled/heated equipment. When applying ScaleBreak-MP-EU in your equipment, it should be circulated through the water passages. As the product comes in contact with the deposits, they are dissolved into a liquid suspension. Upon completion of the cleaning the used solution is freely flushed from the system along with the dissolved deposits leaving no residual solution.