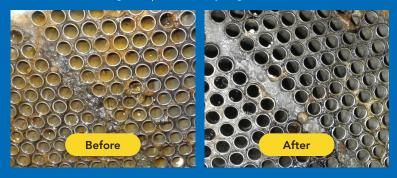

# ScaleBreak-MP-EU industrial descaling solution

ScaleBreak-MP-EU is an industrial biodegradable descaler which will guickly and effectively dissolve calcium, lime, rust, biofouling, and other water formed deposits from water cooled/heated equipment. When applying ScaleBreak-MP-EU in your equipment, it should be circulated through the water passages. As the product comes in contact with the deposits, they are dissolved into a liquid suspension. Upon completion of the cleaning the used solution is freely flushed from the system along with the dissolved deposits leaving no residual solution.

#### Multi Purpose Formula

Selecting the correct cleaning agent when cleaning technical equipment is very important. The cleaner needs to be safe, efficient, and effective. ScaleBreak-MP-EU offers an all-in-one solution to remove scale, rust, biofouling, and other waterformed deposits. This biodegradable descaler has a citric acid base and delivers high performance descaling. It is safe for prolonged exposure to stainless steel and eliminates the long-term potential of hydrogen embrittlement.